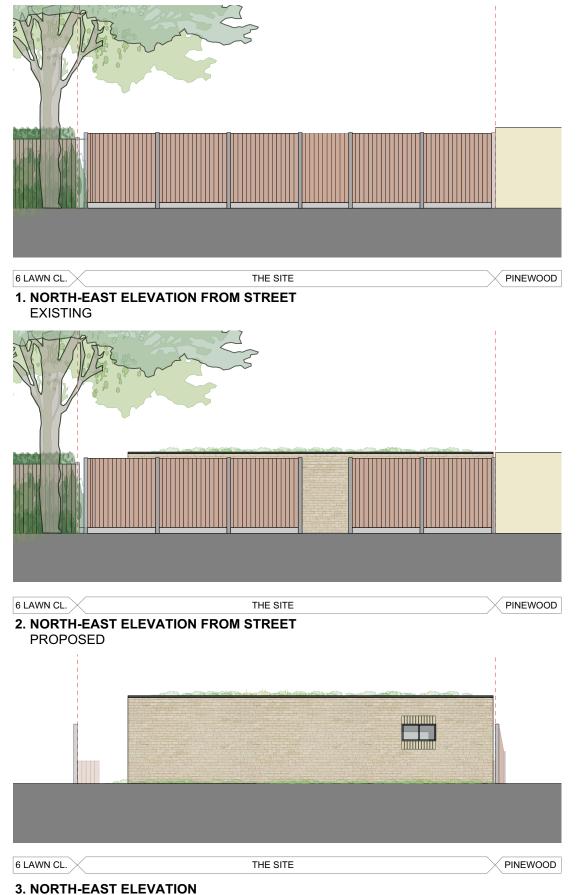

## 3. NORTH-EAST ELEVATION PROPOSED

|                                                                                                                                                              |     |       |             |      |       | r.       |            |
|--------------------------------------------------------------------------------------------------------------------------------------------------------------|-----|-------|-------------|------|-------|----------|------------|
| ALL DIMENSIONS AND LEVELS TO BE CHECKED AND<br>CLARIFIED ON SITE BY THE BUILDER BEFORE<br>COMMENCEMENT OF WORK.                                              |     |       |             |      |       |          | SITE PLAN  |
| NO DIMENSIONS TO BE SCALED.                                                                                                                                  |     |       |             |      |       | <u> </u> |            |
| THIS DRAWING HAS BEEN PREPARED FOR THE<br>PURPOSES OF MAKING PLANNING APPLICATIONS ONLY<br>AND IS NOT INTENDED TO INDICATE COMPLETE<br>CONSTRUCTION DETAILS. |     |       |             |      |       |          | $ \langle$ |
| REPRODUCTION AND ELECTRONIC DISSEMINATION<br>MAY RESULT IN DISTORTION AND RESIZING OF<br>DRAWING CONTENT.                                                    |     |       |             |      |       |          |            |
| ALL INTERNAL LAYOUTS ARE INDICATIVE ONLY.                                                                                                                    | P3  | 3 FC  | OR PLANNING | AM   |       | 02.05.22 | /          |
|                                                                                                                                                              | P2  | 2 FC  | OR PLANNING | AM   |       | 02.05.21 | /          |
|                                                                                                                                                              | P1  | 1 FC  | OR PLANNING | AM   |       | 08.11.20 | $\sim$     |
|                                                                                                                                                              | REV | EV DE | ESCRIPTION  | BY C | HK QA | DATE     |            |