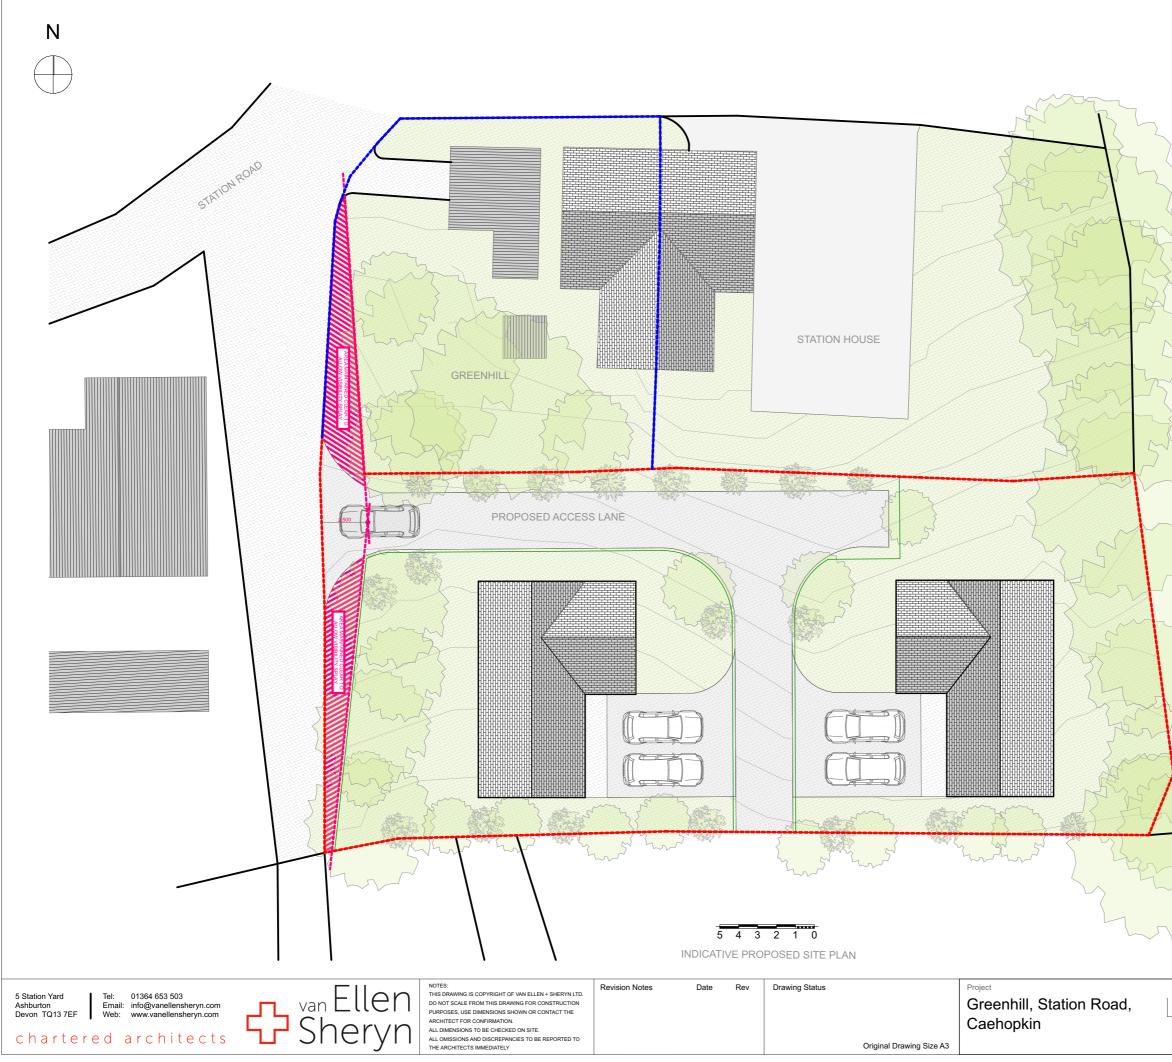

|                                        | INDICATIVE DIMENSION RANGE<br>(SUBJECT TO FULL PLANS APPLICATION)                                |                            |
|----------------------------------------|--------------------------------------------------------------------------------------------------|----------------------------|
| 7                                      | MIN 11,000MM<br>MAX 12,000MM                                                                     | ]                          |
|                                        |                                                                                                  |                            |
| W W                                    | <b>*</b>                                                                                         | MAX 6.500MM<br>MIN 5.500MM |
| Min 8,000MM                            |                                                                                                  |                            |
|                                        |                                                                                                  |                            |
| 22                                     | INDICATIVE HEIGHT RANGE<br>(SUBJECT TO FULL PLANS APPLICATION)<br>MIN : 7,500MM<br>MAX : 8,500MM |                            |
|                                        |                                                                                                  |                            |
| A                                      |                                                                                                  |                            |
|                                        |                                                                                                  |                            |
| St                                     |                                                                                                  |                            |
| 7                                      |                                                                                                  |                            |
| 5 M                                    |                                                                                                  |                            |
|                                        |                                                                                                  |                            |
| - And                                  |                                                                                                  |                            |
| To f                                   | Ι                                                                                                |                            |
| - AL                                   |                                                                                                  |                            |
| 55                                     |                                                                                                  |                            |
| ~~~~~~~~~~~~~~~~~~~~~~~~~~~~~~~~~~~~~~ |                                                                                                  |                            |
|                                        | /                                                                                                |                            |
| Drowing                                |                                                                                                  |                            |
|                                        | ve proposed site plan                                                                            |                            |
| Project No.                            | Drawing No. Revision No.<br>P.03 Rev A                                                           |                            |