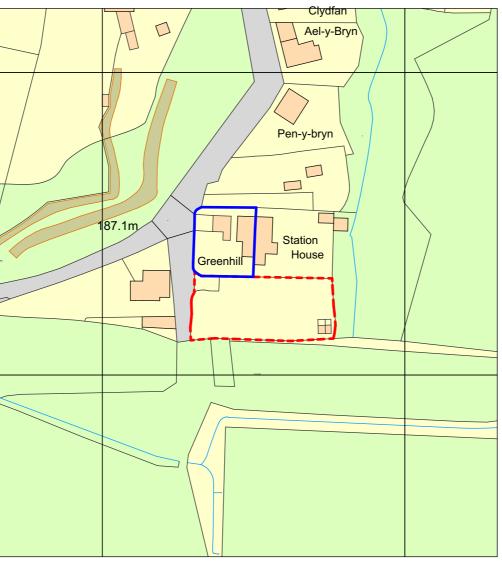

Ordnance Survey, (c) Crown Copyright 2022. All rights reserved. Licence number 100022432

Application site Other land in applicants ownership

## EXISTING LOCATION PLAN

5 Station Yard
Ashburton
Devon TQ13 7EF

Tel: 01364 653 503
Email: info@vanellensheryn.com
Web: www.vanellensheryn.com

chartered architects

| NOTES:                                            |
|---------------------------------------------------|
| THIS DRAWING IS COPYRIGHT OF VAN ELLEN + SHERYN L |
| DO NOT SCALE FROM THIS DRAWING FOR CONSTRUCTION   |
| PURPOSES, USE DIMENSIONS SHOWN OR CONTACT THE     |
| ARCHITECT FOR CONFIRMATION.                       |
| ALL DIMENSIONS TO BE CHECKED ON SITE.             |
| ALL OMISSIONS AND DISCREPANCIES TO BE REPORTED 1  |
|                                                   |