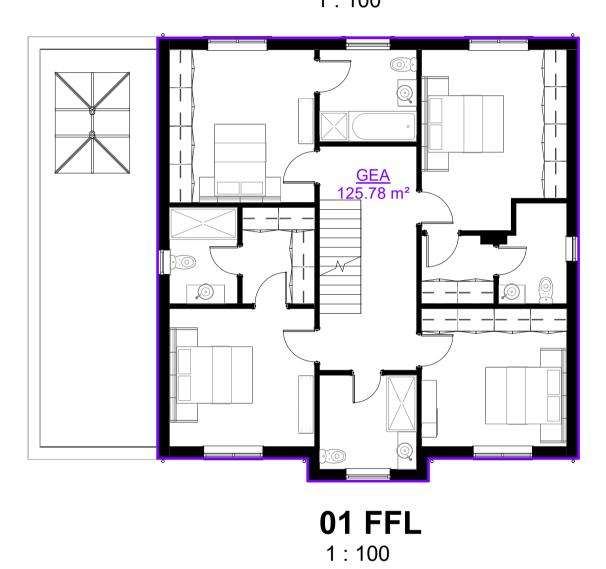

**00 FFL** 1: 100

**01 FFL** 1: 100

| edule (GIA)        |
|--------------------|
| Area               |
|                    |
| 125 m²             |
| 112 m <sup>2</sup> |
| 40 m²              |
| 278 m²             |
|                    |