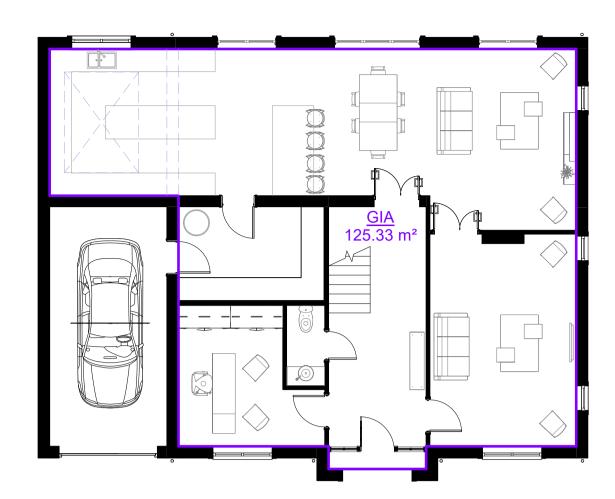

**00 FFL** 1: 100

**01 FFL** 1: 100

| edule (GIA)        |
|--------------------|
| Area               |
|                    |
| 125 m²             |
| 112 m <sup>2</sup> |
| 40 m²              |
| 278 m²             |
|                    |