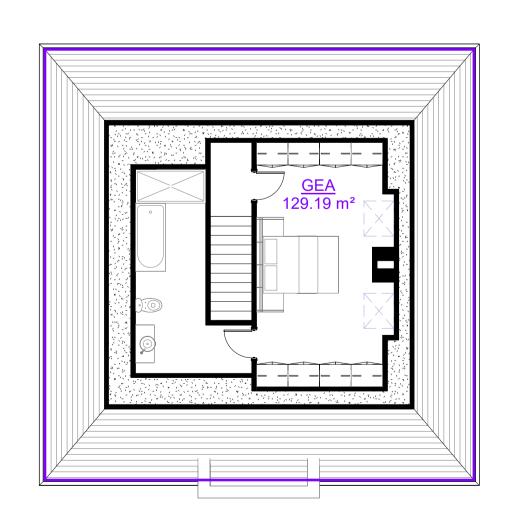

**02 FFL** 1: 100

**00 FFL** 1: 100

**02 FFL** 1 : 100

|                | 1      |
|----------------|--------|
| 02 FFL         | 129 m² |
| Grand total: 3 | 419 m² |
|                |        |
|                |        |
|                |        |
|                |        |
|                |        |