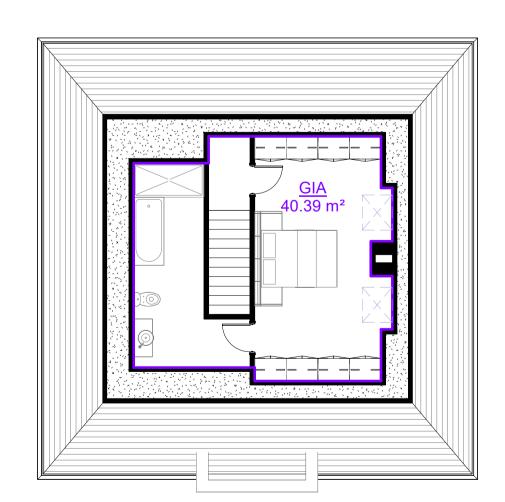

**00 FFL** 1: 100

**01 FFL** 1: 100

| edule (GIA)        |
|--------------------|
| Area               |
|                    |
| 125 m²             |
| 112 m <sup>2</sup> |
| 40 m²              |
| 278 m²             |
|                    |