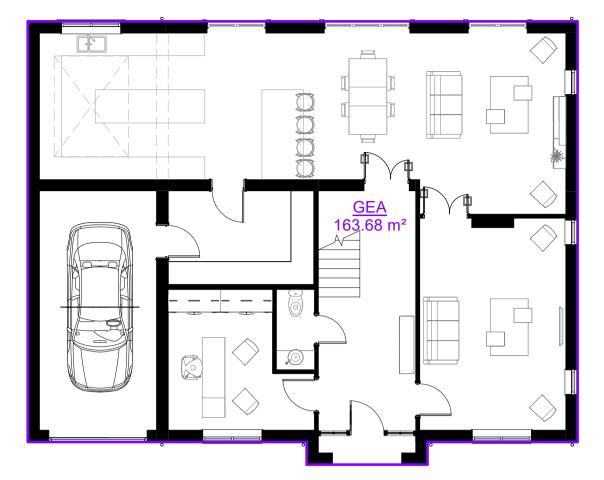

Area Schedule (GEA)

Area

164 m²

126 m²

Level

00 FFL 01 FFL

0m 2m 4m 6m 8m 10m
VISUAL SCALE 1:100 @ A1

NO DIMENSIONS TO BE SCALED FROM THIS DRAWING