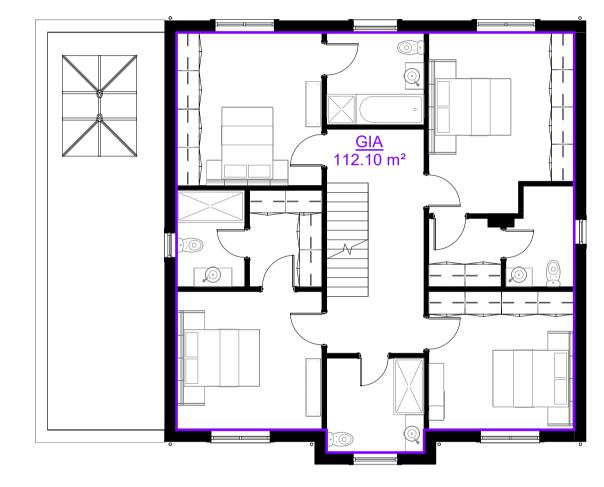

**00 FFL** 1: 100

**01 FFL** 1: 100

| edule (GIA)        |
|--------------------|
| Area               |
|                    |
| 125 m²             |
| 112 m <sup>2</sup> |
| 40 m²              |
| 278 m²             |
|                    |