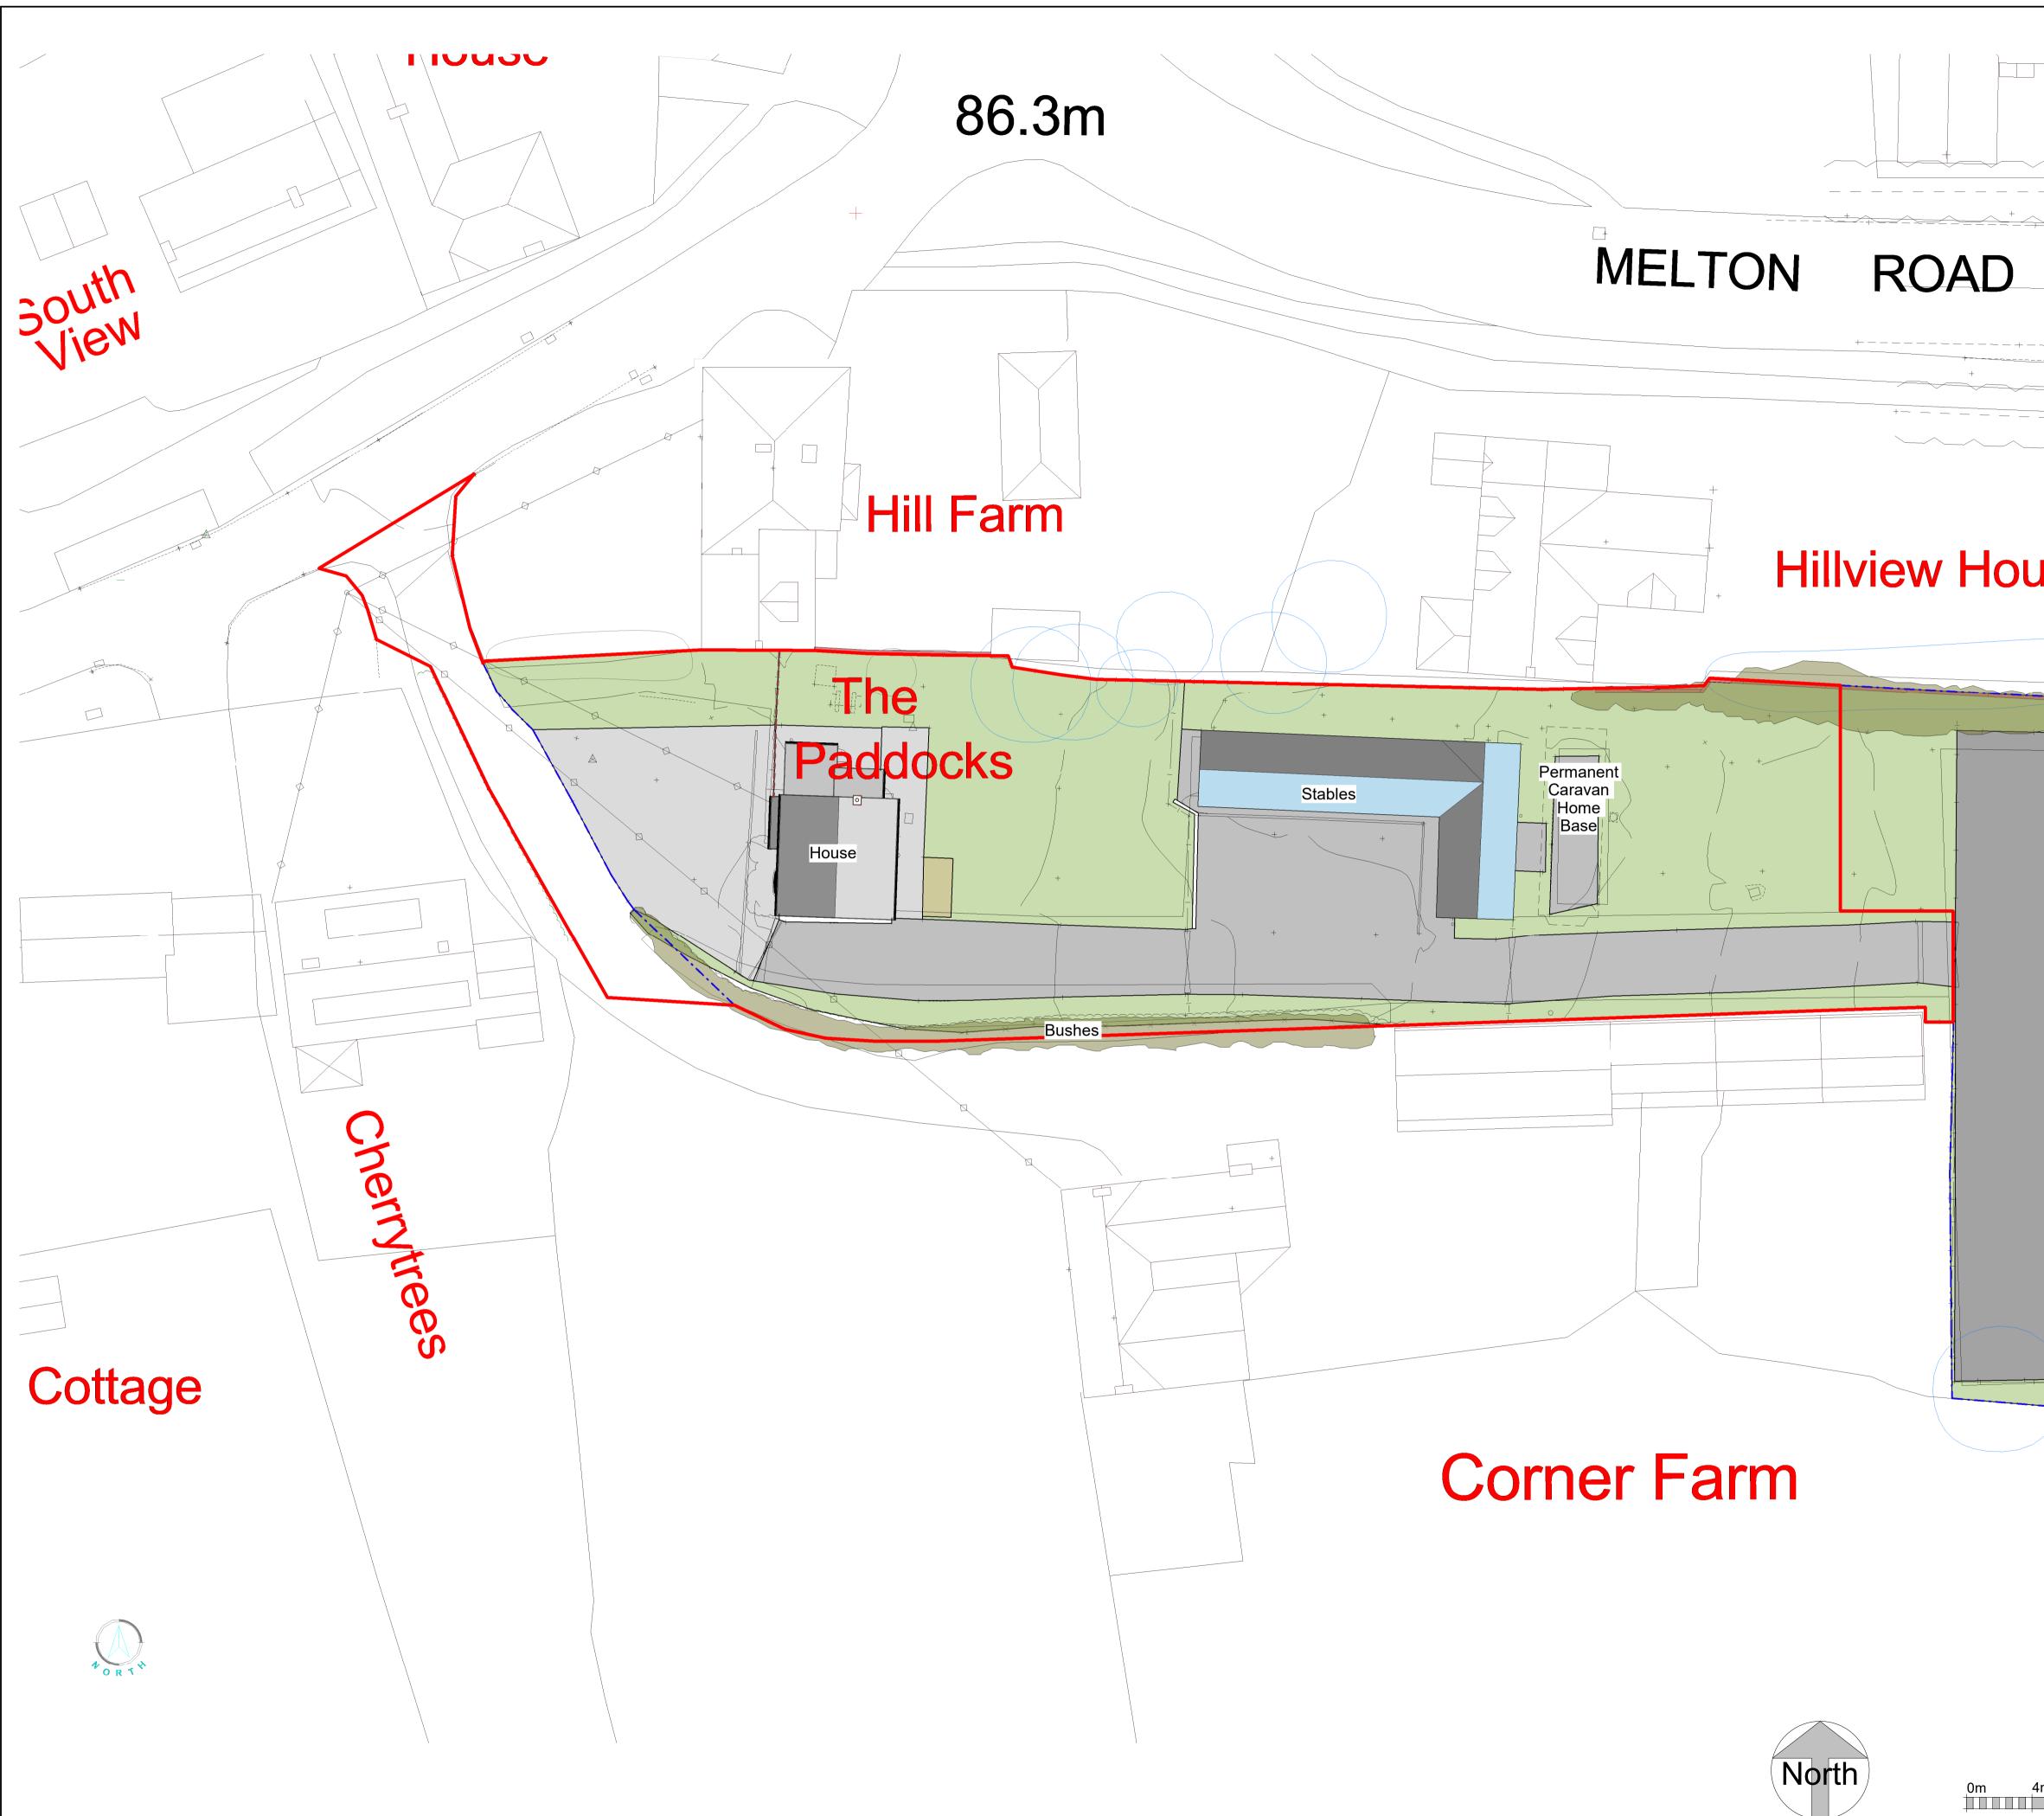

|                         | NO DIMENSIONS TO BE SCALED FROM THIS<br>DRAWING<br>This drawing is issued for the sole and exclusive use of the named<br>recipient. Distribution to any third party is on the strict understanding that<br>no liability is accepted by Green 4 Architects for any discrepancies,<br>errors or omissions that may be present, and no guarantee is offered as<br>to the accuracy of information shown |
|-------------------------|-----------------------------------------------------------------------------------------------------------------------------------------------------------------------------------------------------------------------------------------------------------------------------------------------------------------------------------------------------------------------------------------------------|
|                         | THIS DRAWING IS TO BE READ IN COLOUR<br>PRINT<br>CDM - RESIDUAL RISKS<br>The following are considered to be significant risks relevant to this<br>drawing, which could not be fully mitigated or removed through design.                                                                                                                                                                            |
| <u>\</u>                | Further possible control measures have been identified<br>within the Design Risk Assessments which may help to mitigate<br>these and other identified risks further during the construction /<br>maintenance process.                                                                                                                                                                               |
|                         | GENERAL<br>All dimensions to be checked on site. No responsibility is accepted for                                                                                                                                                                                                                                                                                                                  |
| +                       | works by building contractor and sub-contractors.<br>All works to be carried out in accordants with current Codes of Practice<br>and British Standards.                                                                                                                                                                                                                                             |
|                         | STRUCTURAL All Structural Design and Calculations to be provided by Structural                                                                                                                                                                                                                                                                                                                      |
|                         |                                                                                                                                                                                                                                                                                                                                                                                                     |
|                         | Planning Application Boundary<br>Site Application Boundary<br>Area 1837.26 m <sup>2</sup>                                                                                                                                                                                                                                                                                                           |
| House +                 | Ownership Boundary Area<br>3472 m <sup>2</sup>                                                                                                                                                                                                                                                                                                                                                      |
|                         |                                                                                                                                                                                                                                                                                                                                                                                                     |
|                         |                                                                                                                                                                                                                                                                                                                                                                                                     |
|                         | REVISION NOTES       Rev     Date       Description                                                                                                                                                                                                                                                                                                                                                 |
| + +                     |                                                                                                                                                                                                                                                                                                                                                                                                     |
|                         |                                                                                                                                                                                                                                                                                                                                                                                                     |
|                         |                                                                                                                                                                                                                                                                                                                                                                                                     |
|                         |                                                                                                                                                                                                                                                                                                                                                                                                     |
|                         |                                                                                                                                                                                                                                                                                                                                                                                                     |
|                         |                                                                                                                                                                                                                                                                                                                                                                                                     |
|                         |                                                                                                                                                                                                                                                                                                                                                                                                     |
| + +                     | The Barn<br>Hopwell Hall<br>Ockbrook<br>Derbyshire<br>DE72 3RW                                                                                                                                                                                                                                                                                                                                      |
|                         | PROJECT NAME<br>G40040 Bottom Green                                                                                                                                                                                                                                                                                                                                                                 |
|                         | TYPOLOGY                                                                                                                                                                                                                                                                                                                                                                                            |
|                         | <u>PROJECT ADDRESS</u><br>Bottom Green, Upper Broughton,<br>Melton Mowbray,<br>LE14 3BA                                                                                                                                                                                                                                                                                                             |
|                         | <u>CLIENT / USER NAME</u><br>J. Nunn                                                                                                                                                                                                                                                                                                                                                                |
|                         | DRAWING NAME<br>Existing Roof Site Plan                                                                                                                                                                                                                                                                                                                                                             |
|                         | FULL DOCUMENT REFERENCE                                                                                                                                                                                                                                                                                                                                                                             |
|                         | Originator Project Number     Series     Drawing No     Sheet Issue Date       G40040      A002     17/06/22                                                                                                                                                                                                                                                                                        |
| 0m 4m 8m 12m 16m 20m    | PLANNING                                                                                                                                                                                                                                                                                                                                                                                            |
| VISUAL SCALE 1:200 @ A1 | Sheet size     Scale     Revision                                                                                                                                                                                                                                                                                                                                                                   |
|                         | A1L 1 : 200                                                                                                                                                                                                                                                                                                                                                                                         |