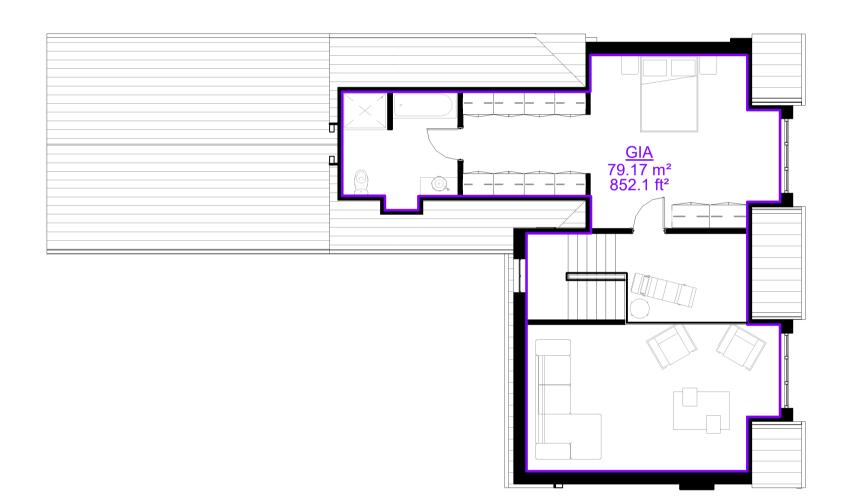

**00 FFL** 1: 100

| Area Schedule (GIA) |        |
|---------------------|--------|
| Level               | Area   |
|                     |        |
| 00 FFL Ground Floor | 129 m² |
| 01 FFL First Floor  | 79 m²  |
| Grand total: 2      | 209 m² |