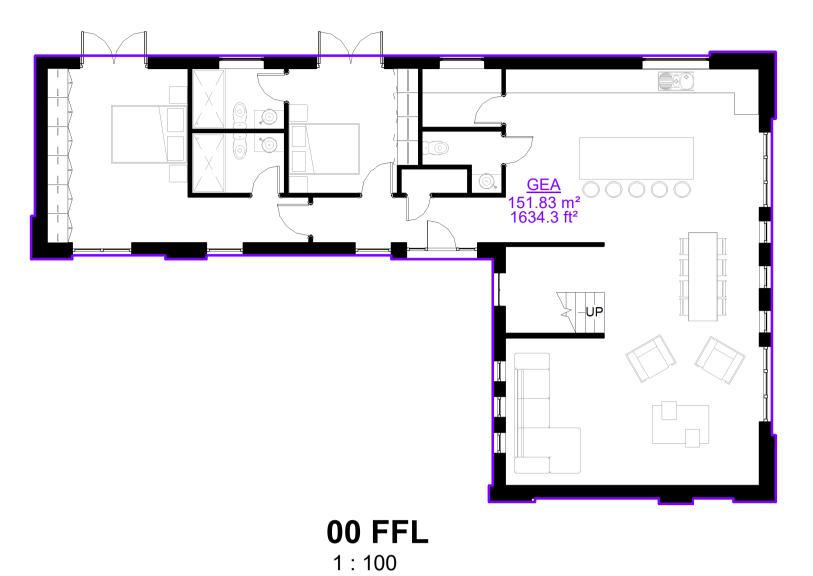

Originator Project Number Series

FULL DOCUMENT REFERENCE

G40040 U2 A500 17/06/22

<u>STATUS</u>

PLANNING

Sheet size Scale Revision
A1L 1: 100

Area Schedule (GEA)

274 m²

00 FFL Ground Floor 152 m<sup>2</sup> 01 FFL First Floor 123 m<sup>2</sup>

Grand total: 2