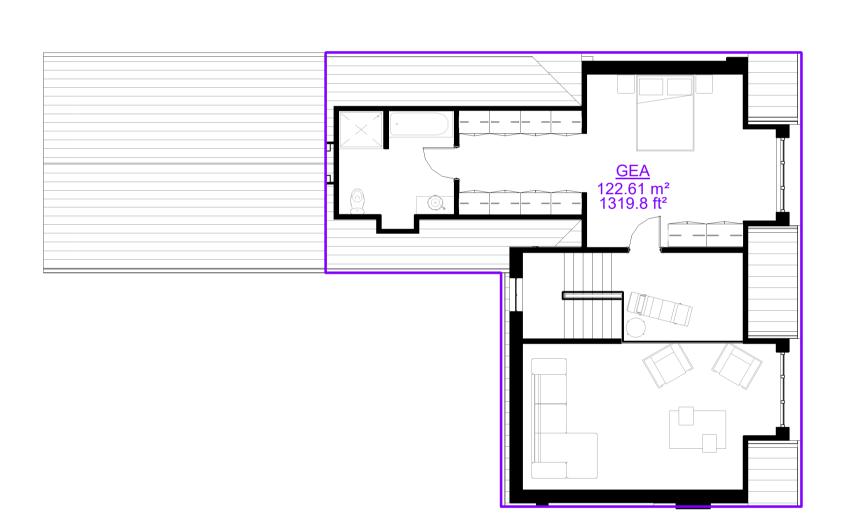

Originator Project Number Series

FULL DOCUMENT REFERENCE

G40040 U2 A500 17/06/22

<u>STATUS</u>

PLANNING

Sheet size Scale Revision
A1L 1: 100

Area Schedule (GEA)

274 m²

00 FFL Ground Floor 152 m<sup>2</sup> 01 FFL First Floor 123 m<sup>2</sup>

Grand total: 2