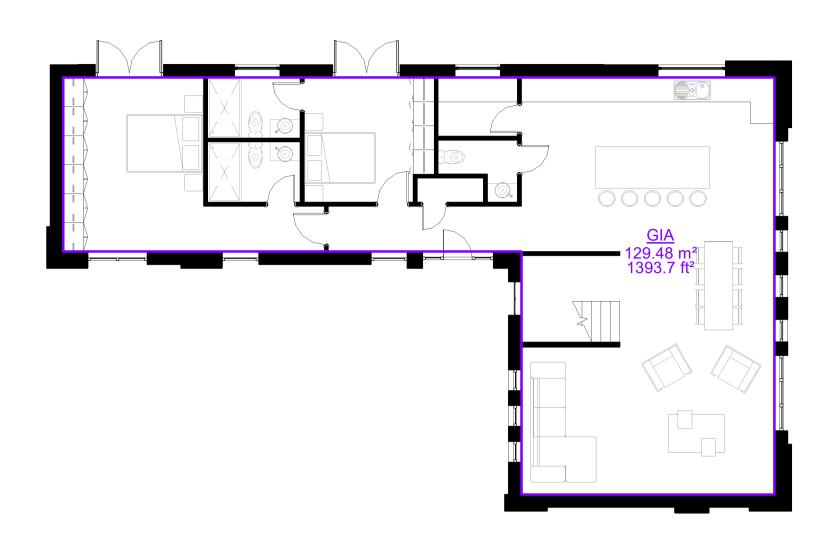

**00 FFL** 1: 100

| Area Schedule (GIA) |        |
|---------------------|--------|
| Level               | Area   |
|                     |        |
| 00 FFL Ground Floor | 129 m² |
| 01 FFL First Floor  | 79 m²  |
| Grand total: 2      | 209 m² |