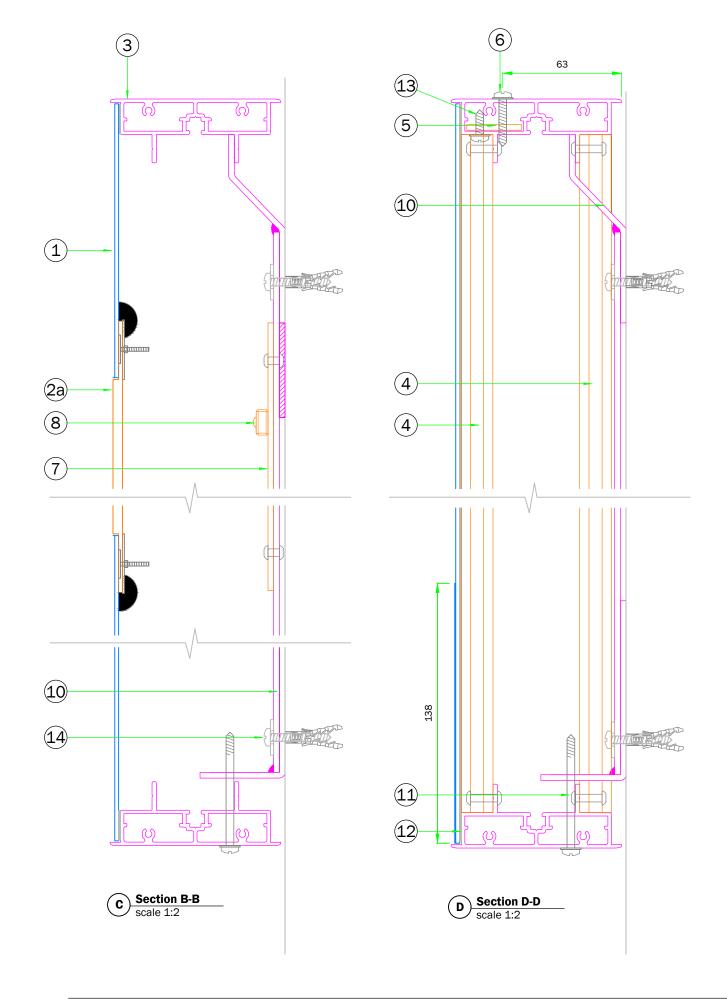

|          | WRITTEN SPECIFICAT                                                                                                                                                                                                          | ION          |                        |                         |                            |                  |
|----------|-----------------------------------------------------------------------------------------------------------------------------------------------------------------------------------------------------------------------------|--------------|------------------------|-------------------------|----------------------------|------------------|
| PART No. | DESCRIPTION                                                                                                                                                                                                                 | PART<br>QTY. | PART<br>WEIGHT<br>(KG) | TOTAL<br>WEIGHT<br>(KG) | MATERIAL<br>USAGE<br>(UOM) | LEAD<br>TIME RIS |
| 1a       | 2mm aluminium panel, to be powdercoated BLUE RAL 5005, 30% gloss. BROWN ARIZONA OAK strip applied to face, to be digitally printed onto opaque WHITE vinyl - Metamark MD3-301M with Metaguard 300 MG-302 MATT overlaminate. | 7            | -                      | -                       | -                          | Y                |
| 1b       | 3mm fret cut aluminium panel, to be powdercoated WHITE RAL 9010, 30% gloss                                                                                                                                                  | 2            | -                      | -                       | -                          | Υ                |
| 2a       | 'metro' to be 5mm Opal 030 with Avery 5600LD/82A BLUE translucent vinyl applied to face, flush in-laid and fixed to rear of panel with Big Head fixings and Simson ISR 70-03.                                               | 1            | -                      | -                       | -                          | -                |
| 2b       | 'TESCO' to be 5mm Opal 030 with Avery 4509 RED 431 translucent vinyl applied to face, flush in-laid and fixed to rear of panel with Big Head fixings and Simson ISR 70-03.                                                  | 1            | -                      | -                       | -                          | -                |
| 2c       | BLIPS to be 5mm Opal 030 with Avery 5600LD/82A BLUE translucent vinyl applied to face, flush in-laid and fixed to rear of panel with Big Head fixings and Simson ISR 70-03.                                                 | 1            | -                      | -                       | -                          | -                |
| 3        | ASGUK081 extrusion frame, to be BROWN ARIZONA OAK finish                                                                                                                                                                    | 9            | -                      | -                       | -                          |                  |
| 4        | ASGUK016 extrusion bracer, riveted to extrusion frame. To be left mill finish                                                                                                                                               | 27           | -                      | -                       | -                          | -                |
| 5        | 3mm flat aluminium joining piece, 29x150mm. To be left mill finish                                                                                                                                                          | 8            | -                      | -                       | -                          | -                |
| 6        | No.8x25mm Flange Head Self Tapper, touched up to match LWO                                                                                                                                                                  | as req'd     | -                      | -                       | -                          | -                |
| 7        | 3mm WHITE Foam PVC LED panel                                                                                                                                                                                                | 2            | -                      | -                       | -                          | -                |
| 8        | Tetra MiniMAX 7100K LEDs (GEMM71-2)                                                                                                                                                                                         | 100          | -                      | -                       | -                          | -                |
| 9        | MEAN WELL LPV-60-12                                                                                                                                                                                                         | 1            | -                      | -                       | -                          | -                |
| 10       | Frame work from folded from 3mm aluminium z bracket welded to 45x45x3mm aluminium angle using 50x3mm straps (6mm fillet weld)                                                                                               | 9            | -                      | -                       | -                          | -                |
| 11       | No.8x60mm Flange Head Self Tapper, touched up to match to match LWO                                                                                                                                                         | as req'd     | -                      | -                       | -                          | -                |
| 12       | Bonding to be 3M 5952 VHB tape. To be applied to full perimeter of frame and also vertical bracers                                                                                                                          | as req'd     | -                      | -                       | -                          | -                |
| 13       | No.8x13mm Flange Head Self Tapper                                                                                                                                                                                           | as req'd     | -                      | -                       | -                          | -                |
| 14       | Fixings and anchors to suit substrate                                                                                                                                                                                       | as reg'd     | -                      | -                       | -                          | _                |
| <u> </u> | <u> </u>                                                                                                                                                                                                                    | 30.044       |                        |                         |                            |                  |