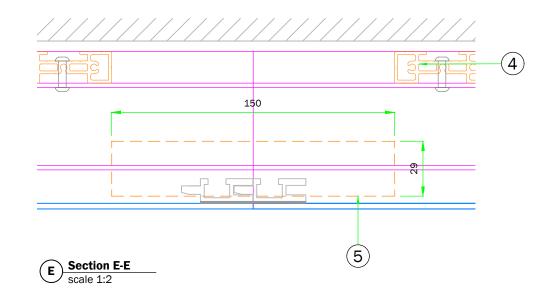

|          | WRITTEN SPECIFICAT                                                                                                                                                                                                          | ION          |                        |                         |                            |                  |
|----------|-----------------------------------------------------------------------------------------------------------------------------------------------------------------------------------------------------------------------------|--------------|------------------------|-------------------------|----------------------------|------------------|
| PART No. | DESCRIPTION                                                                                                                                                                                                                 | PART<br>QTY. | PART<br>WEIGHT<br>(KG) | TOTAL<br>WEIGHT<br>(KG) | MATERIAL<br>USAGE<br>(UOM) | LEAD<br>TIME RIS |
| 1a       | 2mm aluminium panel, to be powdercoated BLUE RAL 5005, 30% gloss. BROWN ARIZONA OAK strip applied to face, to be digitally printed onto opaque WHITE vinyl - Metamark MD3-301M with Metaguard 300 MG-302 MATT overlaminate. | 7            | -                      | -                       | -                          | Y                |
| 1b       | 3mm fret cut aluminium panel, to be powdercoated WHITE RAL 9010, 30% gloss                                                                                                                                                  | 2            | -                      | -                       | -                          | Υ                |
| 2a       | 'metro' to be 5mm Opal 030 with Avery 5600LD/82A BLUE translucent vinyl applied to face, flush in-laid and fixed to rear of panel with Big Head fixings and Simson ISR 70-03.                                               | 1            | -                      | -                       | -                          | -                |
| 2b       | 'TESCO' to be 5mm Opal 030 with Avery 4509 RED 431 translucent vinyl applied to face, flush in-laid and fixed to rear of panel with Big Head fixings and Simson ISR 70-03.                                                  | 1            | -                      | -                       | -                          | -                |
| 2c       | BLIPS to be 5mm Opal 030 with Avery 5600LD/82A BLUE translucent vinyl applied to face, flush in-laid and fixed to rear of panel with Big Head fixings and Simson ISR 70-03.                                                 | 1            | -                      | -                       | -                          | -                |
| 3        | ASGUK081 extrusion frame, to be BROWN ARIZONA OAK finish                                                                                                                                                                    | 9            | -                      | -                       | -                          |                  |
| 4        | ASGUK016 extrusion bracer, riveted to extrusion frame. To be left mill finish                                                                                                                                               | 27           | -                      | -                       | -                          | -                |
| 5        | 3mm flat aluminium joining piece, 29x150mm. To be left mill finish                                                                                                                                                          | 8            | -                      | -                       | -                          | -                |
| 6        | No.8x25mm Flange Head Self Tapper, touched up to match LWO                                                                                                                                                                  | as req'd     | -                      | -                       | -                          | -                |
| 7        | 3mm WHITE Foam PVC LED panel                                                                                                                                                                                                | 2            | -                      | -                       | -                          | -                |
| 8        | Tetra MiniMAX 7100K LEDs (GEMM71-2)                                                                                                                                                                                         | 100          | -                      | -                       | -                          | -                |
| 9        | MEAN WELL LPV-60-12                                                                                                                                                                                                         | 1            | -                      | -                       | -                          | -                |
| 10       | Frame work from folded from 3mm aluminium z bracket welded to 45x45x3mm aluminium angle using 50x3mm straps (6mm fillet weld)                                                                                               | 9            | -                      | -                       | -                          | -                |
| 11       | No.8x60mm Flange Head Self Tapper, touched up to match to match LWO                                                                                                                                                         | as req'd     | -                      | -                       | -                          | -                |
| 12       | Bonding to be 3M 5952 VHB tape. To be applied to full perimeter of frame and also vertical bracers                                                                                                                          | as req'd     | -                      | -                       | -                          | -                |
| 13       | No.8x13mm Flange Head Self Tapper                                                                                                                                                                                           | as req'd     | -                      | -                       | -                          | -                |
| 14       | Fixings and anchors to suit substrate                                                                                                                                                                                       | as reg'd     | -                      | -                       | -                          | _                |
| <u> </u> | <u> </u>                                                                                                                                                                                                                    | 30.044       |                        |                         |                            |                  |