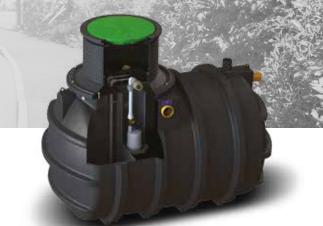

#### **Introducing BioFicient**

The Kingspan Klargester BioFicient treatment plant provides a reliable and effective solution for domestic applications without access to mains drainage. Suitable for homes with up to 30 people, the BioFicient is manufactured from high quality Polyethylene and uses the latest treatment technology to deliver a high level of water discharge quality. A new Integral Pump Discharge option is now available for BioFicient 1.

#### BioFicient offers the following benefits for the homeowner:

- BioFicient is suitable for shallow dig requirements, with minimal visual impact.
- Easy to install, requiring only a small digger due to its lightweight and unique design features, saving on-site time and expenses.
- Designed and manufactured by Kingspan Klargester, BioFicient is fully compliant, tested and approved to BS EN 12566-3.

#### **BioFicient Benefits**

It's designed to the highest standards, with the following features:

- Suitable for shallow dig installations
- Robust and lightweight
- Easy and affordable installation
- High performance, efficient treatment technology
- Low power consumption
- Minimum visual impact
- An extension neck is available to allow for deeper installation on difficult sites
- Our modern design means that access for desludging is easier through the wide neck
- New Integral pump option available for BioFicient 1