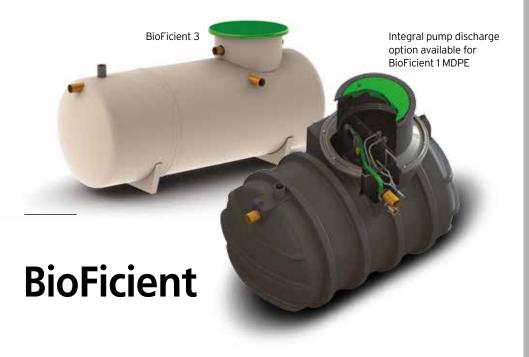

#### **Introducing BioFicient**

The Kingspan Klargester BioFicient treatment plant provides a reliable and effective solution for domestic applications without access to mains drainage. Suitable for homes with up to 30 people, the BioFicient is manufactured from high quality Polyethylene and uses the latest treatment technology to deliver a high level of water discharge quality. A new Integral Pump Discharge option is now available for BioFicient 1.

| Model        | Population<br>Equivalent | Overall<br>Diameter (mm) | Length<br>(mm) | Inlet Invert<br>(mm) | Outlet Invert (mm)      | Material |
|--------------|--------------------------|--------------------------|----------------|----------------------|-------------------------|----------|
| BioFicient 1 | 6                        | 1540                     | 2500           | 500-1500             | 600-1600 /<br>555-1555* | MDPE     |
| BioFicient 2 | 8                        | 1425                     | 3760           | 500-1500             | 600-1600                | GRP      |
| BioFicient 3 | 10                       | 1425                     | 3760           | 500-1500             | 600-1600                | GRP      |
| BioFicient 4 | 15                       | 1920                     | 3230           | 500-1500             | 600-1600                | GRP      |
| BioFicient 5 | 20                       | 1920                     | 4390           | 500-1500             | 600-1600                | GRP      |
| BioFicient 6 | 30                       | 1920                     | 6220           | 500-1500             | 600-1600                | GRP      |