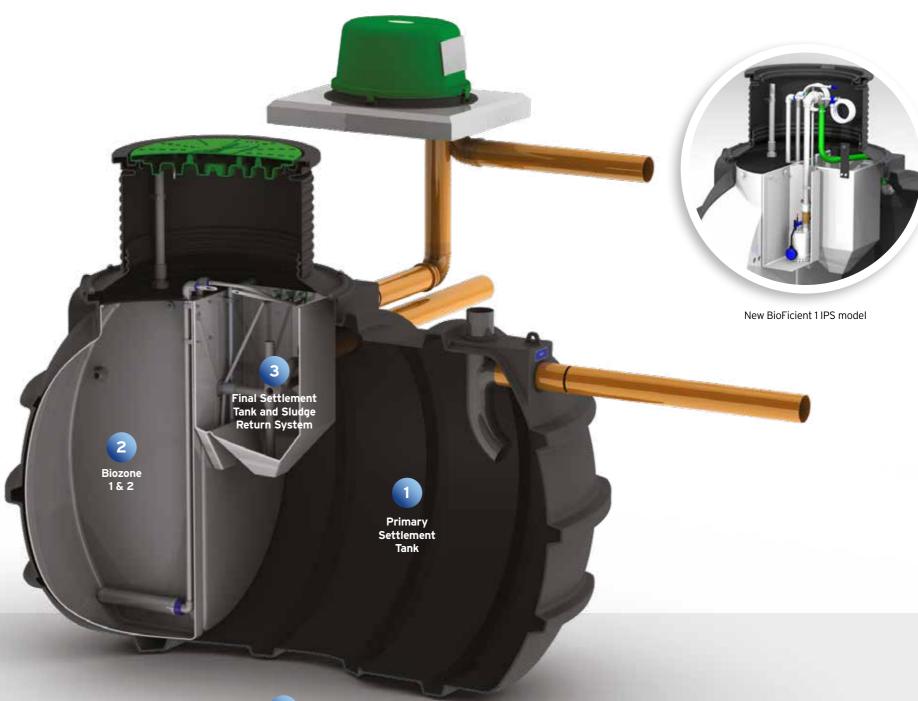

KINGSPAN KLARGESTER EXPERTISE, RELIABILITY AND TRUST

BioFicient unit is a new generation of package sewage treatment plant developed to treat domestic sewage waste in a simple and compact system comprising three treatment zones within a 'uni-tank' design. The moving aerated media process used is a compact development of the traditional biological process and provides a more effective and complete means of sewage treatment.

two sequential moving aerated media reactors.

Solids are broken down by air agitated media in the Biozone. Media and liquid circulation in the Biozone is achieved through the use of a compressor and diffuser, which introduces fresh air into each compartment. The liquor is constantly re-circulated and contacts the moving media and as it does so, it is purified by the micro organisms growing on the surface of the media and within the moving liquor. Excess growth of biomass is shed as solid particles into the liquor.

The final settlement tank is where humus solids settle to form sludge. At preset intervals, portions of the sludge and liquor are returned to the primary tank for additional treatment.