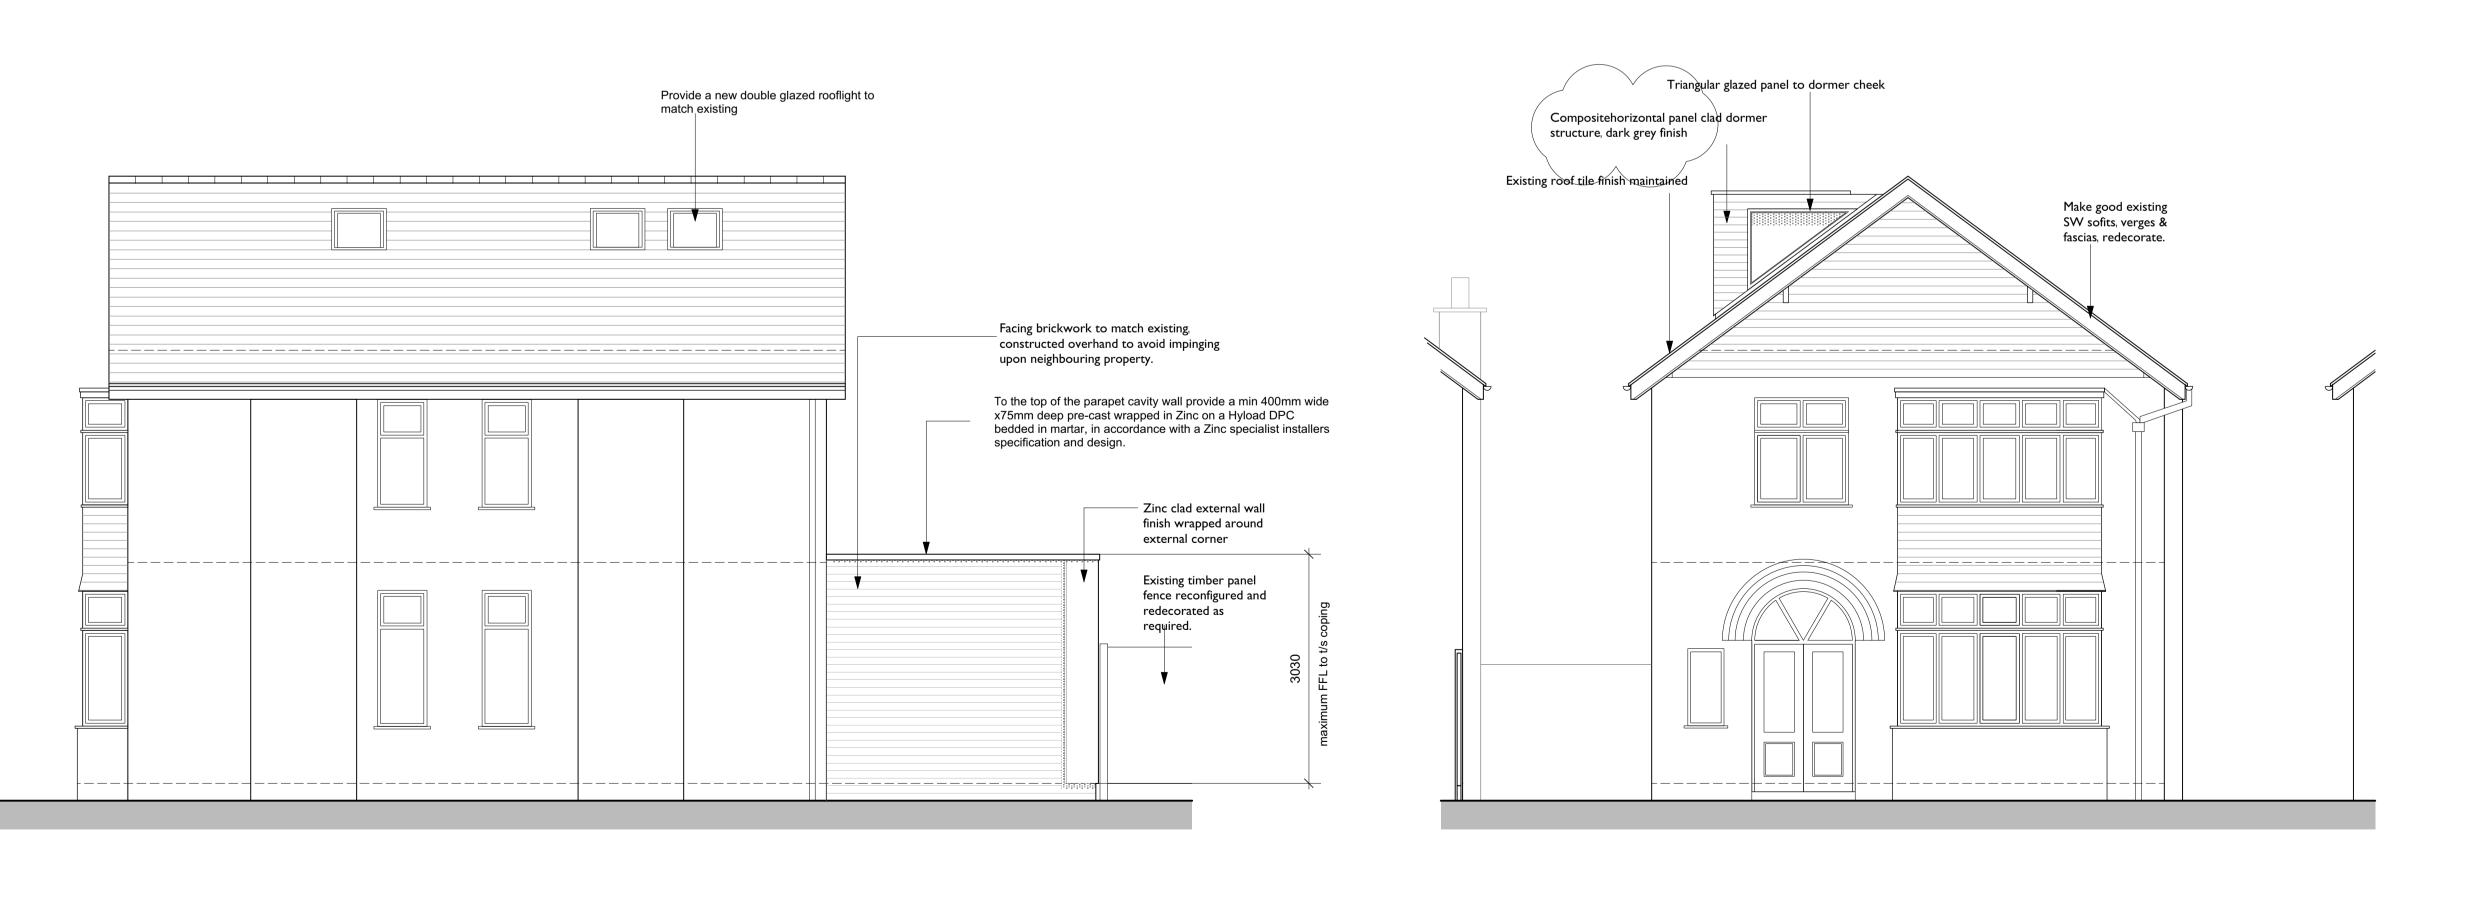

**West Elevation** 

North Elevation

| C<br>B | ALCULATIC<br>E READ IN C | ESTRUCTURAL ENGINEERS DESIGNS,<br>DNS AND CONFIRMATION. THIS DRAWING IS TO<br>CONJUNCTION WITH ALL THE APPROPATE<br>L'ENGINEER'S INFORMATION. |
|--------|--------------------------|-----------------------------------------------------------------------------------------------------------------------------------------------|
| IF     | IN ANY DO                | DUBT ASK                                                                                                                                      |
|        |                          |                                                                                                                                               |
|        |                          | I                                                                                                                                             |
|        |                          |                                                                                                                                               |
|        |                          |                                                                                                                                               |
|        |                          |                                                                                                                                               |
| G      | 19/07/22                 | Dormer Cladding changed from tile to composite pane                                                                                           |
| F      | 30/05/22                 | Vertical dimensions added                                                                                                                     |
| Е      | 18/05/22                 | Extg rooflight to Bed 4 on West ele retaind as ext                                                                                            |
| D      | 14/04/22                 | Facing brickwork to match existing on West eleva                                                                                              |
| С      | 28/12/21                 | Updated for Building Regulation application                                                                                                   |
| В      | 23.0921                  | Dormer structure revised                                                                                                                      |
| Α      | 12.07.21                 | Triple sliding glazed doors introduced to rear elevation                                                                                      |
| Rev.   | Date                     | Comment                                                                                                                                       |