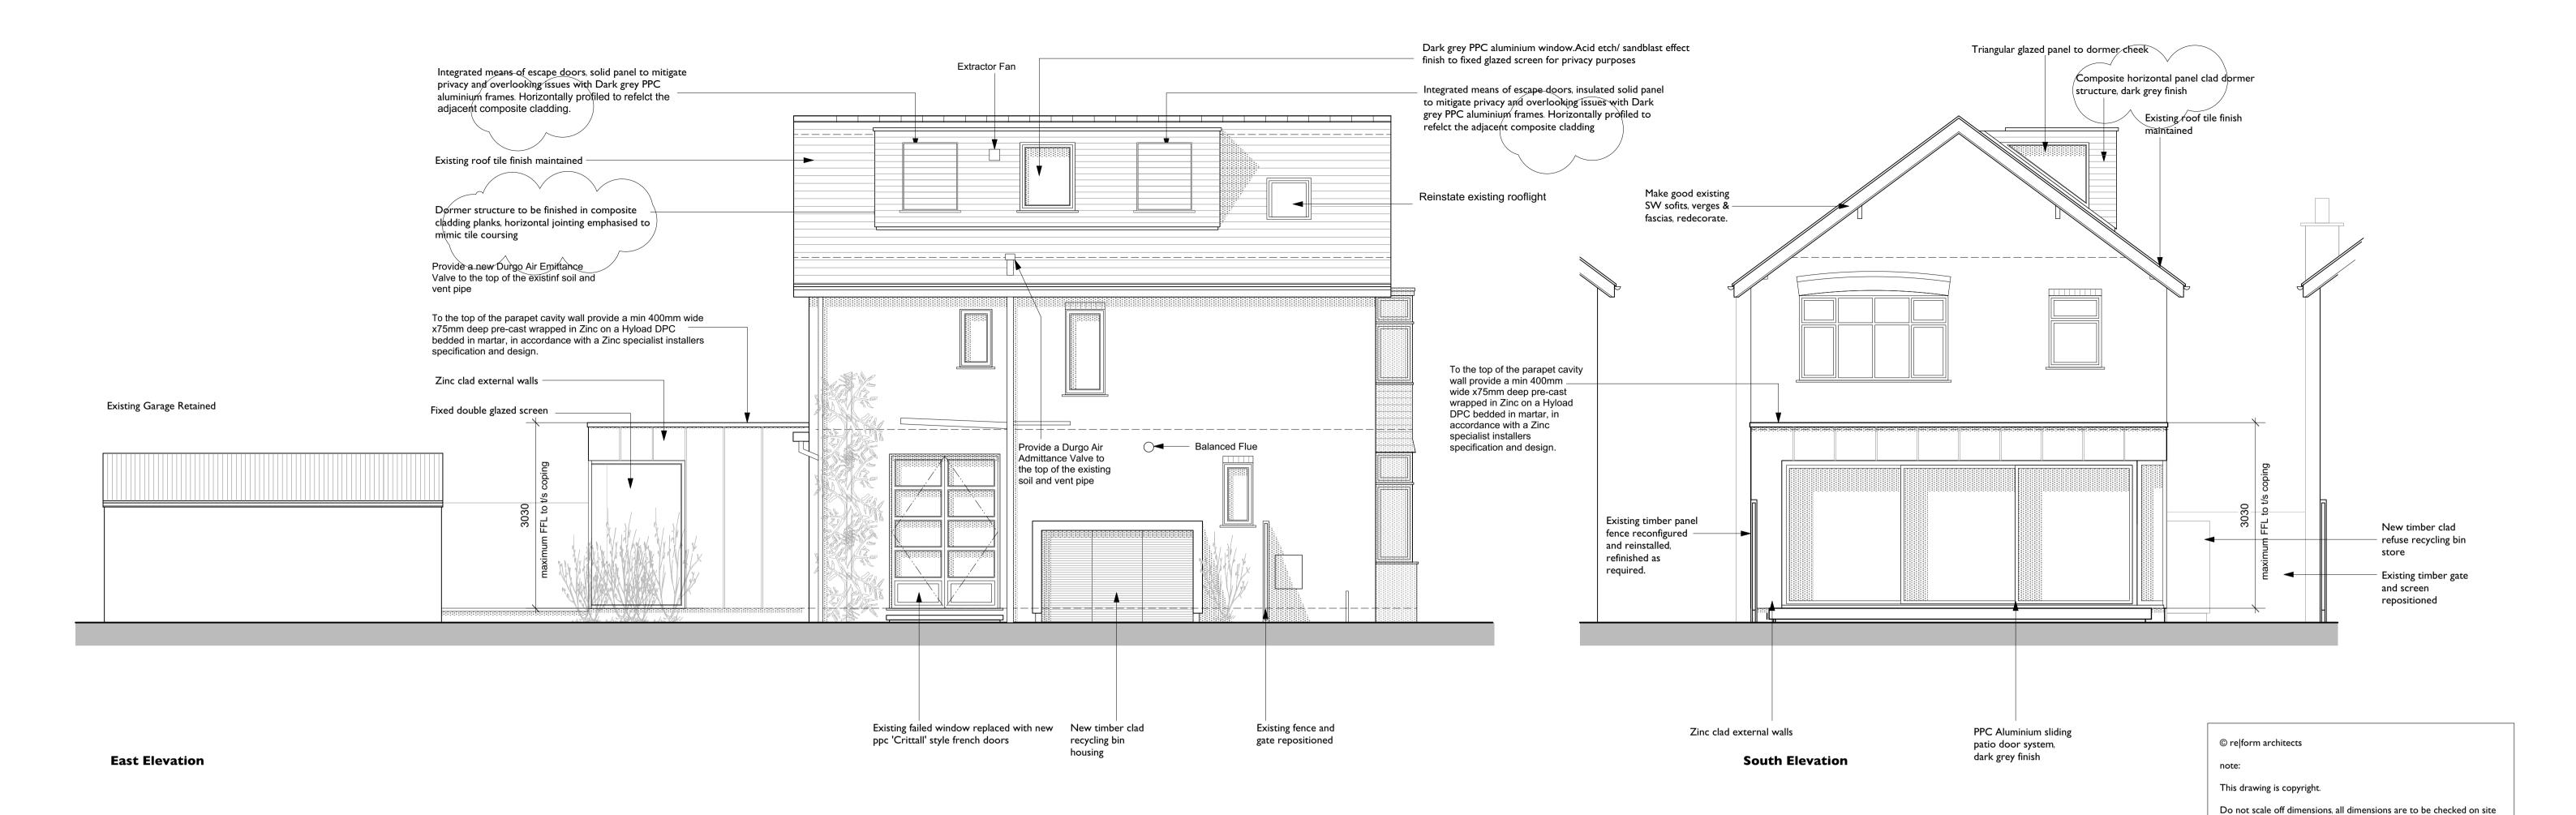

**West Elevation** 

North Elevation

| C<br>B | ALCULATIC<br>E READ IN C | ESTRUCTURAL ENGINEERS DESIGNS,<br>DNS AND CONFIRMATION. THIS DRAWING IS TO<br>CONJUNCTION WITH ALL THE APPROPATE<br>L'ENGINEER'S INFORMATION. |
|--------|--------------------------|-----------------------------------------------------------------------------------------------------------------------------------------------|
| IF     | IN ANY DO                | DUBT ASK                                                                                                                                      |
|        |                          |                                                                                                                                               |
|        |                          | I                                                                                                                                             |
|        |                          |                                                                                                                                               |
|        |                          |                                                                                                                                               |
|        |                          |                                                                                                                                               |
| G      | 19/07/22                 | Dormer Cladding changed from tile to composite pane                                                                                           |
| F      | 30/05/22                 | Vertical dimensions added                                                                                                                     |
| Е      | 18/05/22                 | Extg rooflight to Bed 4 on West ele retaind as ext                                                                                            |
| D      | 14/04/22                 | Facing brickwork to match existing on West eleva                                                                                              |
| С      | 28/12/21                 | Updated for Building Regulation application                                                                                                   |
| В      | 23.0921                  | Dormer structure revised                                                                                                                      |
| Α      | 12.07.21                 | Triple sliding glazed doors introduced to rear elevation                                                                                      |
| Rev.   | Date                     | Comment                                                                                                                                       |