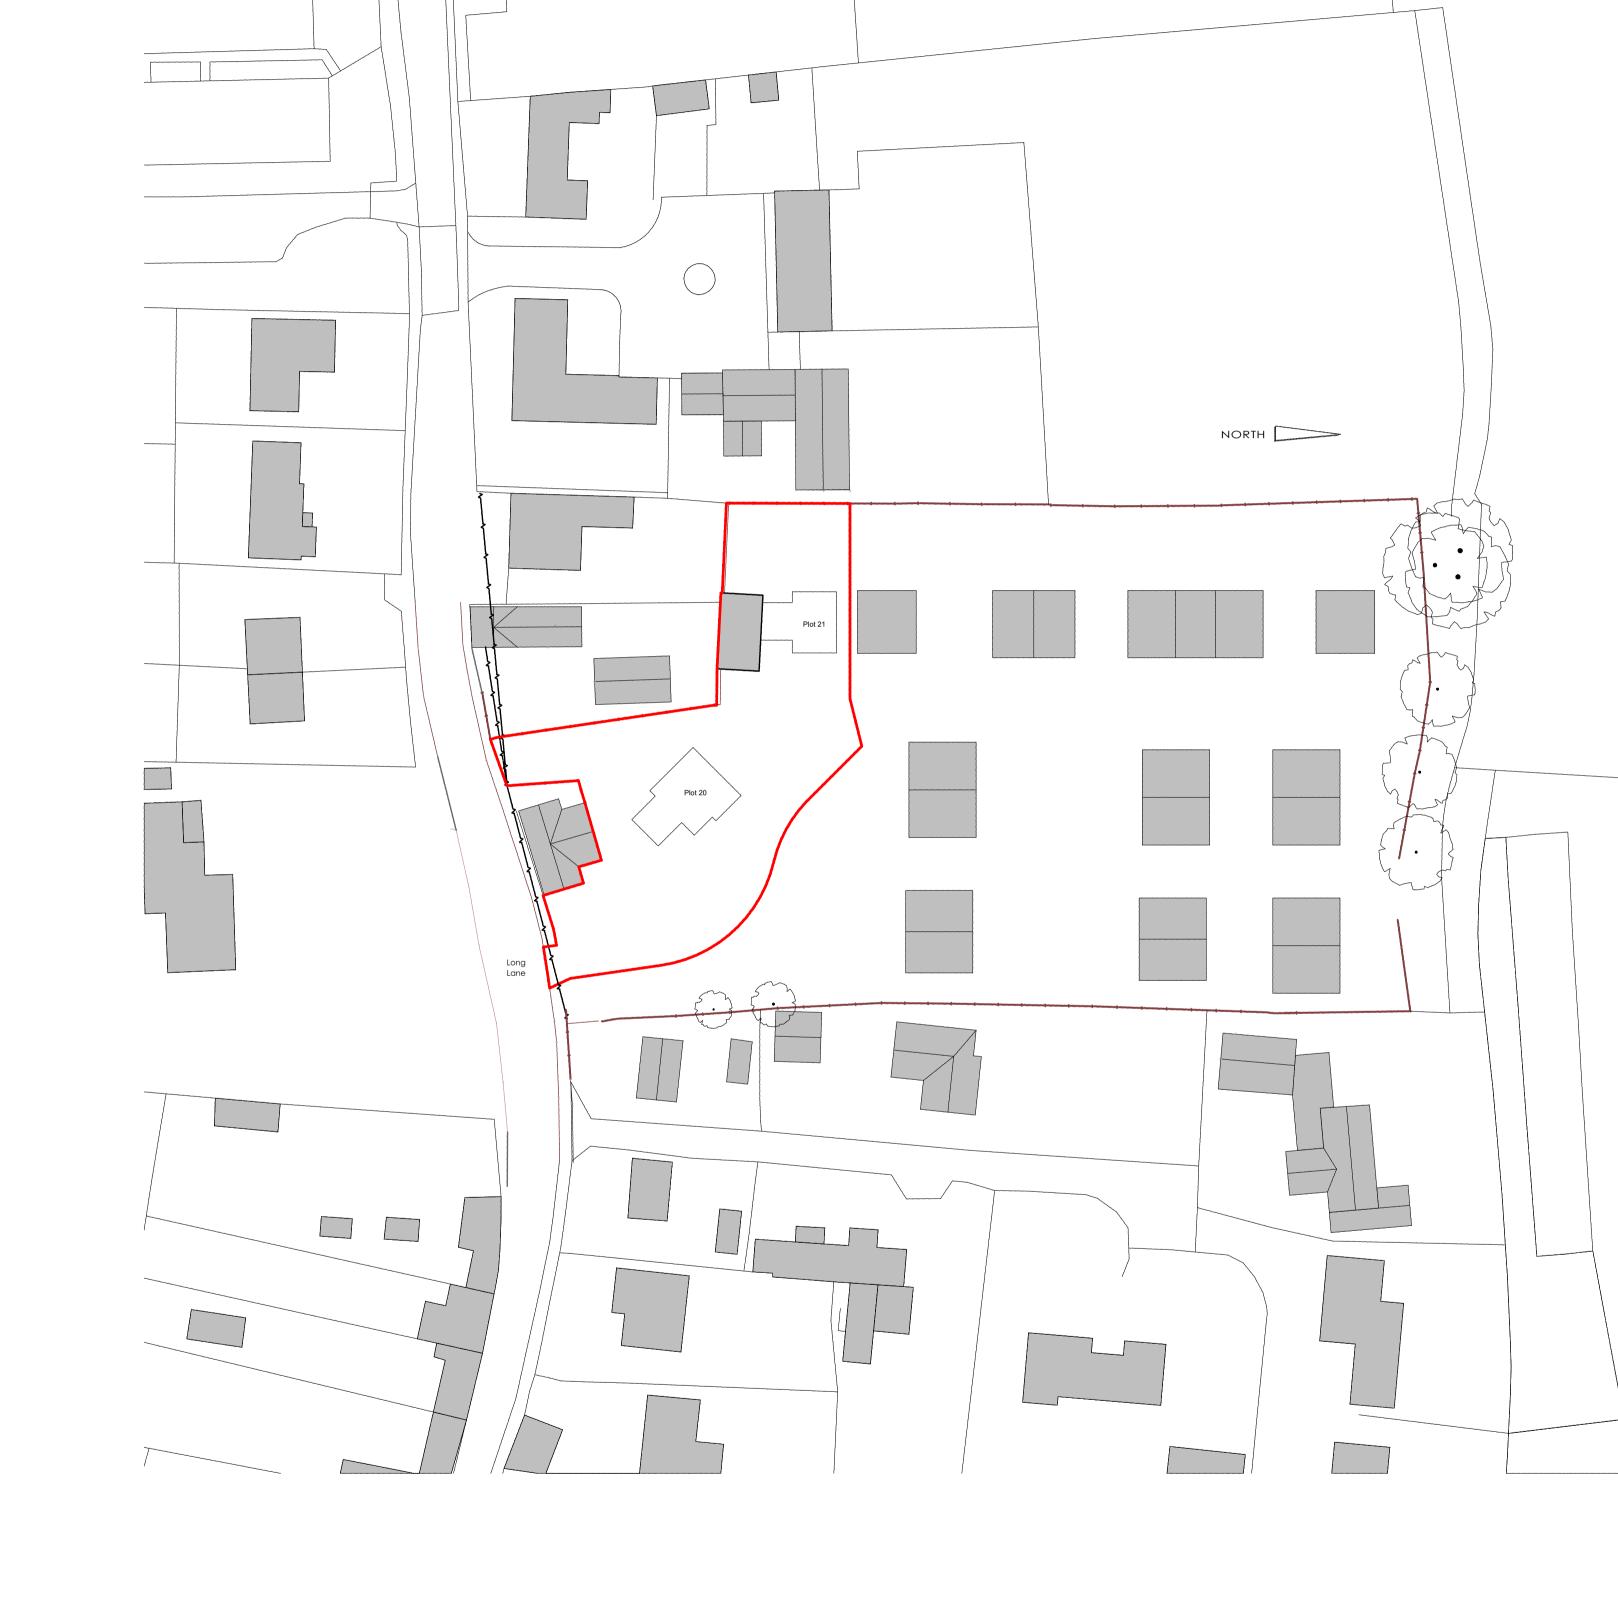

DRAWING TITLE
Site Location and Block Plan

1:500

| DRAWING STATUS |             | DRAWING SCALE @ A   | <b>4</b> 1 |
|----------------|-------------|---------------------|------------|
| PLANNING       |             | 1:1250, 1:500       |            |
| DRAWN BY       | REVIEWED BY | DATE OF FIRST ISSUE |            |
| AD             | GJ          | 20.04.2022          |            |
| PROJECT NUMBER | WORK STAGE  | DRAWING NUMBER      | REVISIO    |
| 20-696         | 4           | 875-P               |            |

571100m S7100m

Ordnance Survey, (c) Crown Copyright 2020. All rights reserved. Licence number 100022432

Site Location Plan

1:1250

Scale Bar

290700m

Block Plan

Scale Bar

Red line denotes application site

Denotes extent

of proposed units

290600m