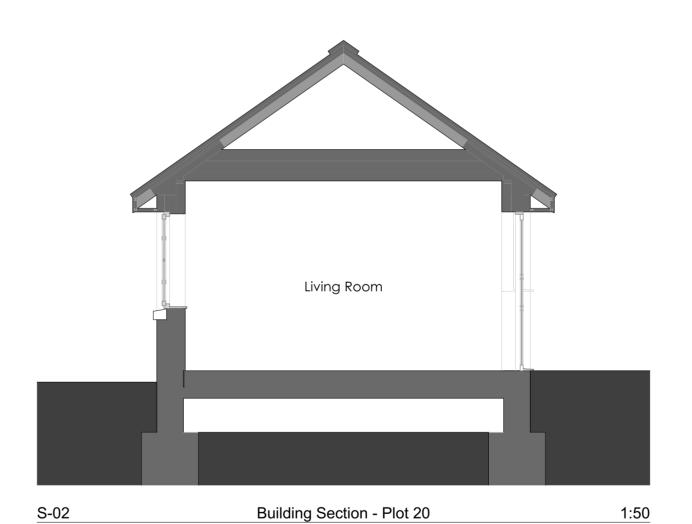

## 4 BED HOUSE - PLOT 20

| 4 DED 11003E - 1 EO1 20 |                             |  |  |  |  |
|-------------------------|-----------------------------|--|--|--|--|
|                         | DRAWING SCALE @ A2          |  |  |  |  |
|                         | 1:50                        |  |  |  |  |
| REVIEWED BY             | DATE OF FIRST ISSUE         |  |  |  |  |
| GJ                      | 10.06.2022                  |  |  |  |  |
| WORK STAGE              | DRAWING NUMBER REVISION     |  |  |  |  |
| 2                       | 863-S                       |  |  |  |  |
|                         | REVIEWED BY  GJ  WORK STAGE |  |  |  |  |