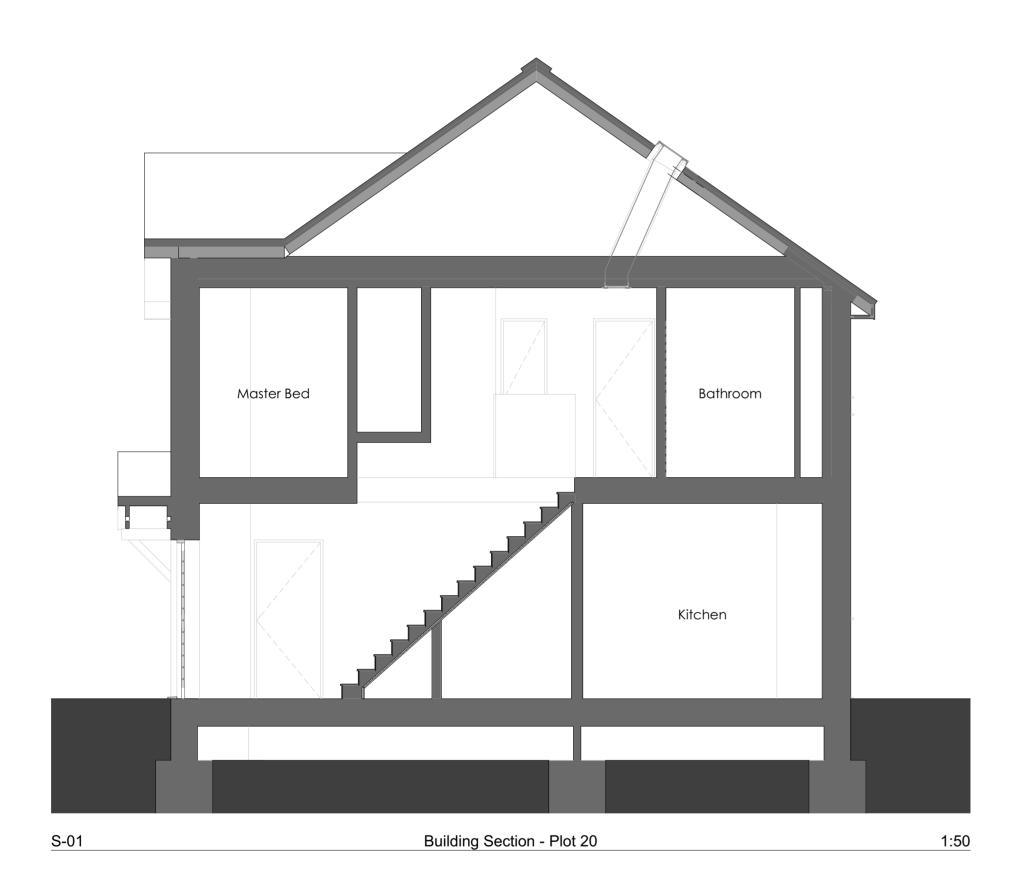

## 4 BED HOUSE - PLOT 20

| 4 DED 11003E - 1 EO1 20 |                             |  |  |  |  |
|-------------------------|-----------------------------|--|--|--|--|
|                         | DRAWING SCALE @ A2          |  |  |  |  |
|                         | 1:50                        |  |  |  |  |
| REVIEWED BY             | DATE OF FIRST ISSUE         |  |  |  |  |
| GJ                      | 10.06.2022                  |  |  |  |  |
| WORK STAGE              | DRAWING NUMBER REVISION     |  |  |  |  |
| 2                       | 863-S                       |  |  |  |  |
|                         | REVIEWED BY  GJ  WORK STAGE |  |  |  |  |