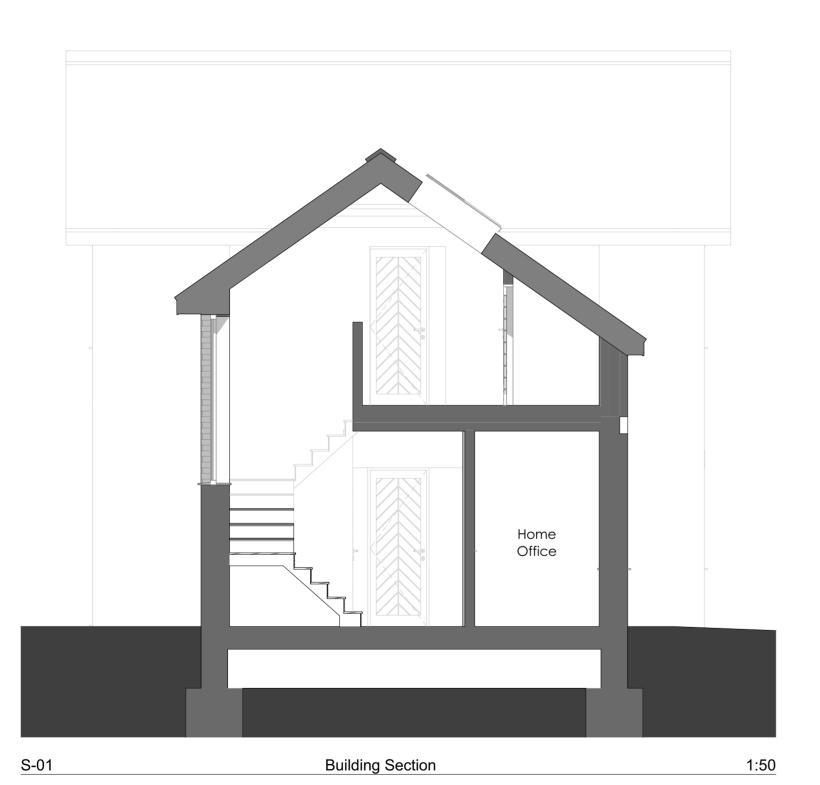

DRAWING TITLE

Sections

## 4 BED HOUSE - PLOT 21

| 4 BED HOUSE - PLOT 21 |             |                         |  |  |  |
|-----------------------|-------------|-------------------------|--|--|--|
| DRAWING STATUS        |             | DRAWING SCALE @ A2      |  |  |  |
| PLANNING              |             | 1:50                    |  |  |  |
| DRAWN BY              | REVIEWED BY | DATE OF FIRST ISSUE     |  |  |  |
| AD                    | GJ          | 10.06.2022              |  |  |  |
| PROJECT NUMBER        | WORK STAGE  | DRAWING NUMBER REVISION |  |  |  |
| 20-696                | 2           | 853-S                   |  |  |  |