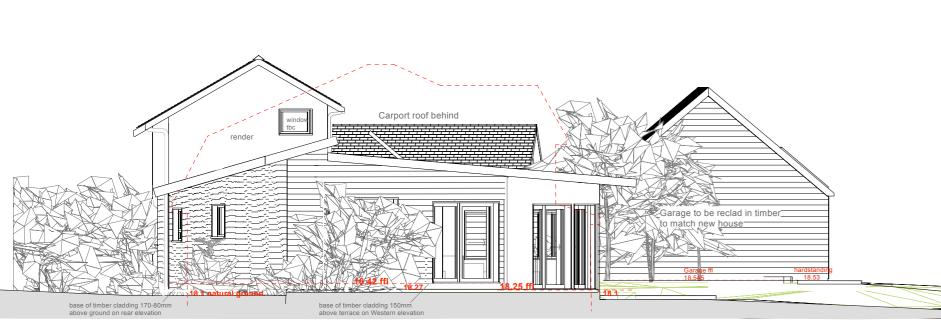

10 m



New House True West Elevation 4

1:100

## PRICING ISSUE NOTES FOR CONTRACTOR:

Contractors to provide prices in accordance with information on the drawings, and all relevant named manufacturers or suppliers. All products and services are to be in accordance with material manufacturers recommendations and specifications, and all materials and services to be in accordance with UK Building Regulations and good building practise whether referred to or not. Any differences in materials or workmanship to what drawn or requested is to be brought to attention of the client/architect. These drawings are to be read in conjunction with relevant Structural Engineer AWA Associates drawings and details and all other relevant subcontractor's drawings and specifications.

Naturally powered cont