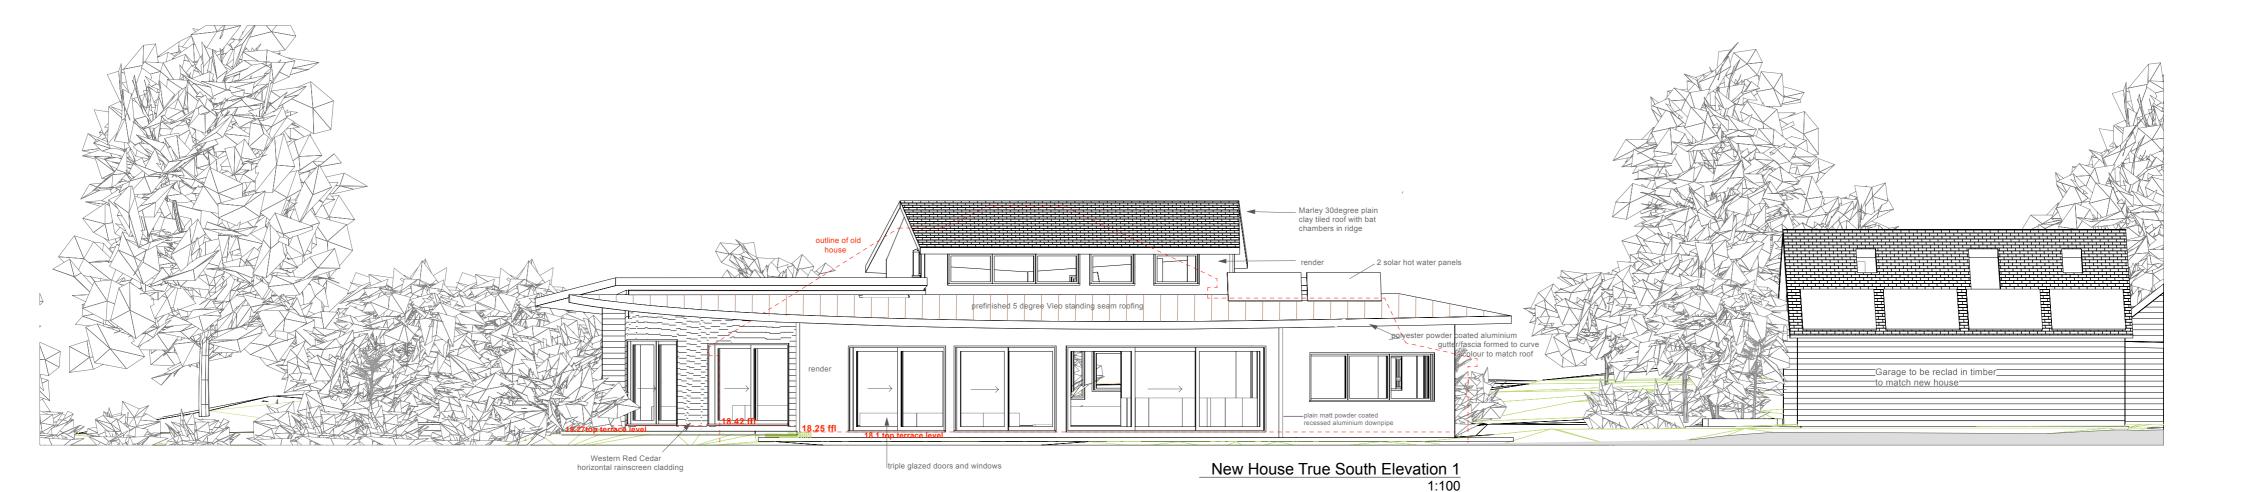

## Revisions June 22: Doors and windows design and sizes confirmed

| ISSUE   | DATE                      | REVISION |   |       |                      | _          |     |
|---------|---------------------------|----------|---|-------|----------------------|------------|-----|
| PROJECT | Meadowview                |          |   |       |                      |            |     |
| CLIENT  | Helen Richards            |          |   | DATE# | 7 July 202<br>2 1:10 | DWG#       | 004 |
| DWG     | Proposed House Elevations |          |   | DRAWN | h                    | г          | 002 |
|         |                           |          | c | CHKD  | H                    | r REVISION |     |