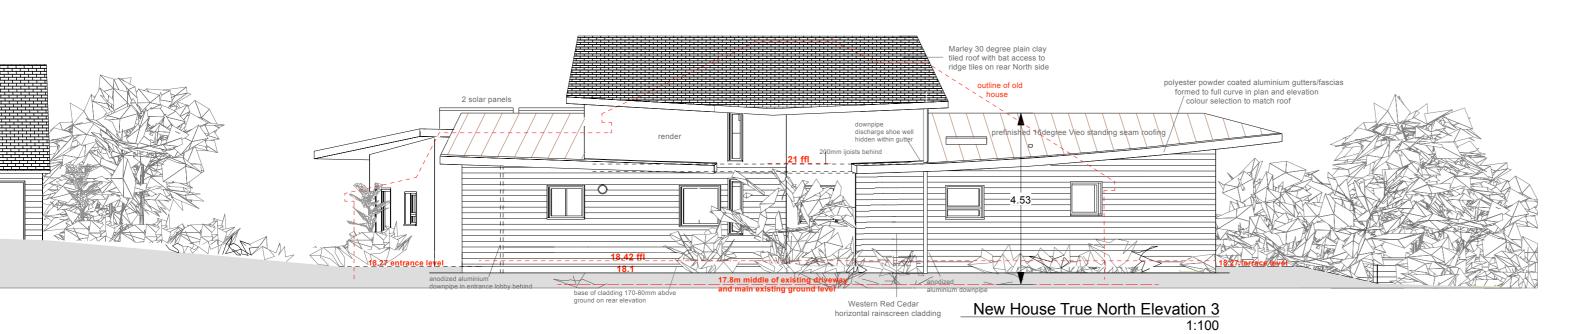

## Revisions June 22: Doors and windows design and sizes confirmed

| ISSUE   | DATE                      | REVISION |   |       |                      | _          |     |
|---------|---------------------------|----------|---|-------|----------------------|------------|-----|
| PROJECT | Meadowview                |          |   |       |                      |            |     |
| CLIENT  | Helen Richards            |          |   | DATE# | 7 July 202<br>2 1:10 | DWG#       | 004 |
| DWG     | Proposed House Elevations |          |   | DRAWN | h                    | г          | 002 |
|         |                           |          | c | CHKD  | H                    | r REVISION |     |