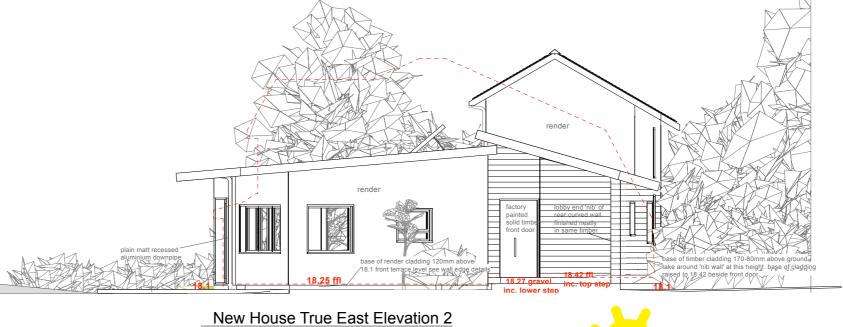

## Revisions June 22: Doors and windows design and sizes confirmed

| ISSUE   | DATE                      | REVISION |   |       |                      | _          |     |
|---------|---------------------------|----------|---|-------|----------------------|------------|-----|
| PROJECT | Meadowview                |          |   |       |                      |            |     |
| CLIENT  | Helen Richards            |          |   | DATE# | 7 July 202<br>2 1:10 | DWG#       | 004 |
| DWG     | Proposed House Elevations |          |   | DRAWN | h                    | г          | 002 |
|         |                           |          | c | CHKD  | H                    | r REVISION |     |