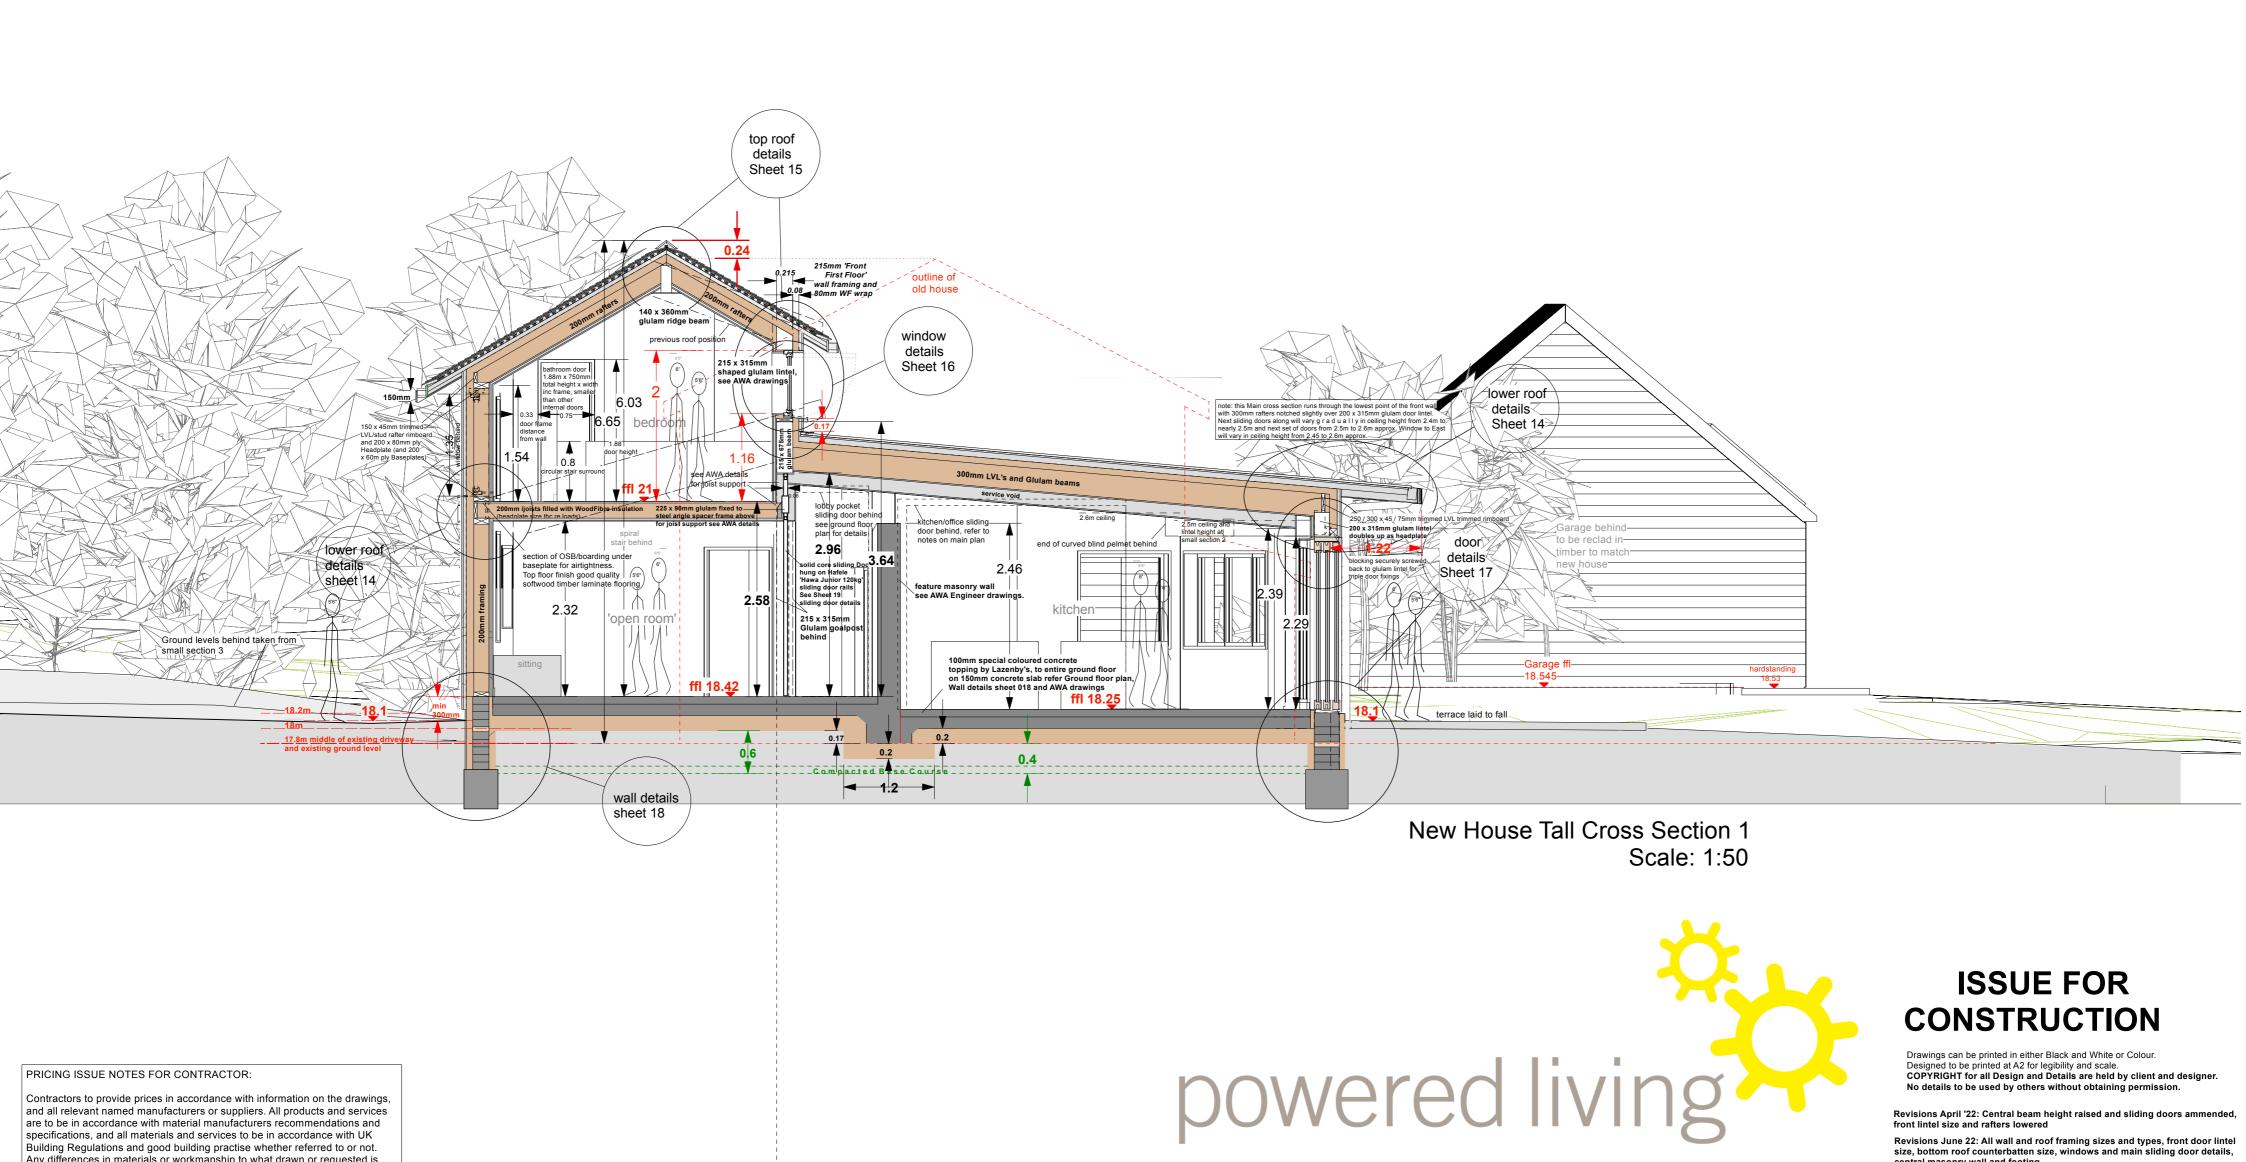

10 m

Naturally powered contemporary homes

www.poweredliving.co.uk

PRICING ISSUE NOTES FOR CONTRACTOR:

Contractors to provide prices in accordance with information on the drawings, and all relevant named manufacturers or suppliers. All products and services

Drawings can be printed in either Black and White or Colour. Designed to be printed at A2 for legibility and scale.

Meadowview **Helen Richards** 

powered living Itd

Proposed House Tall Cross Section 1

No details to be used by others without obtaining permissi

COPYRIGHT for all Design and Details are held by client and designer.

Revisions April '22: Central beam height raised and sliding doors ammended

Revisions June 22: All wall and roof framing sizes and types, front door linter

size, bottom roof counterbatten size, windows and main sliding door details central masonry wall and footing,

SCALE @ A2 1:50