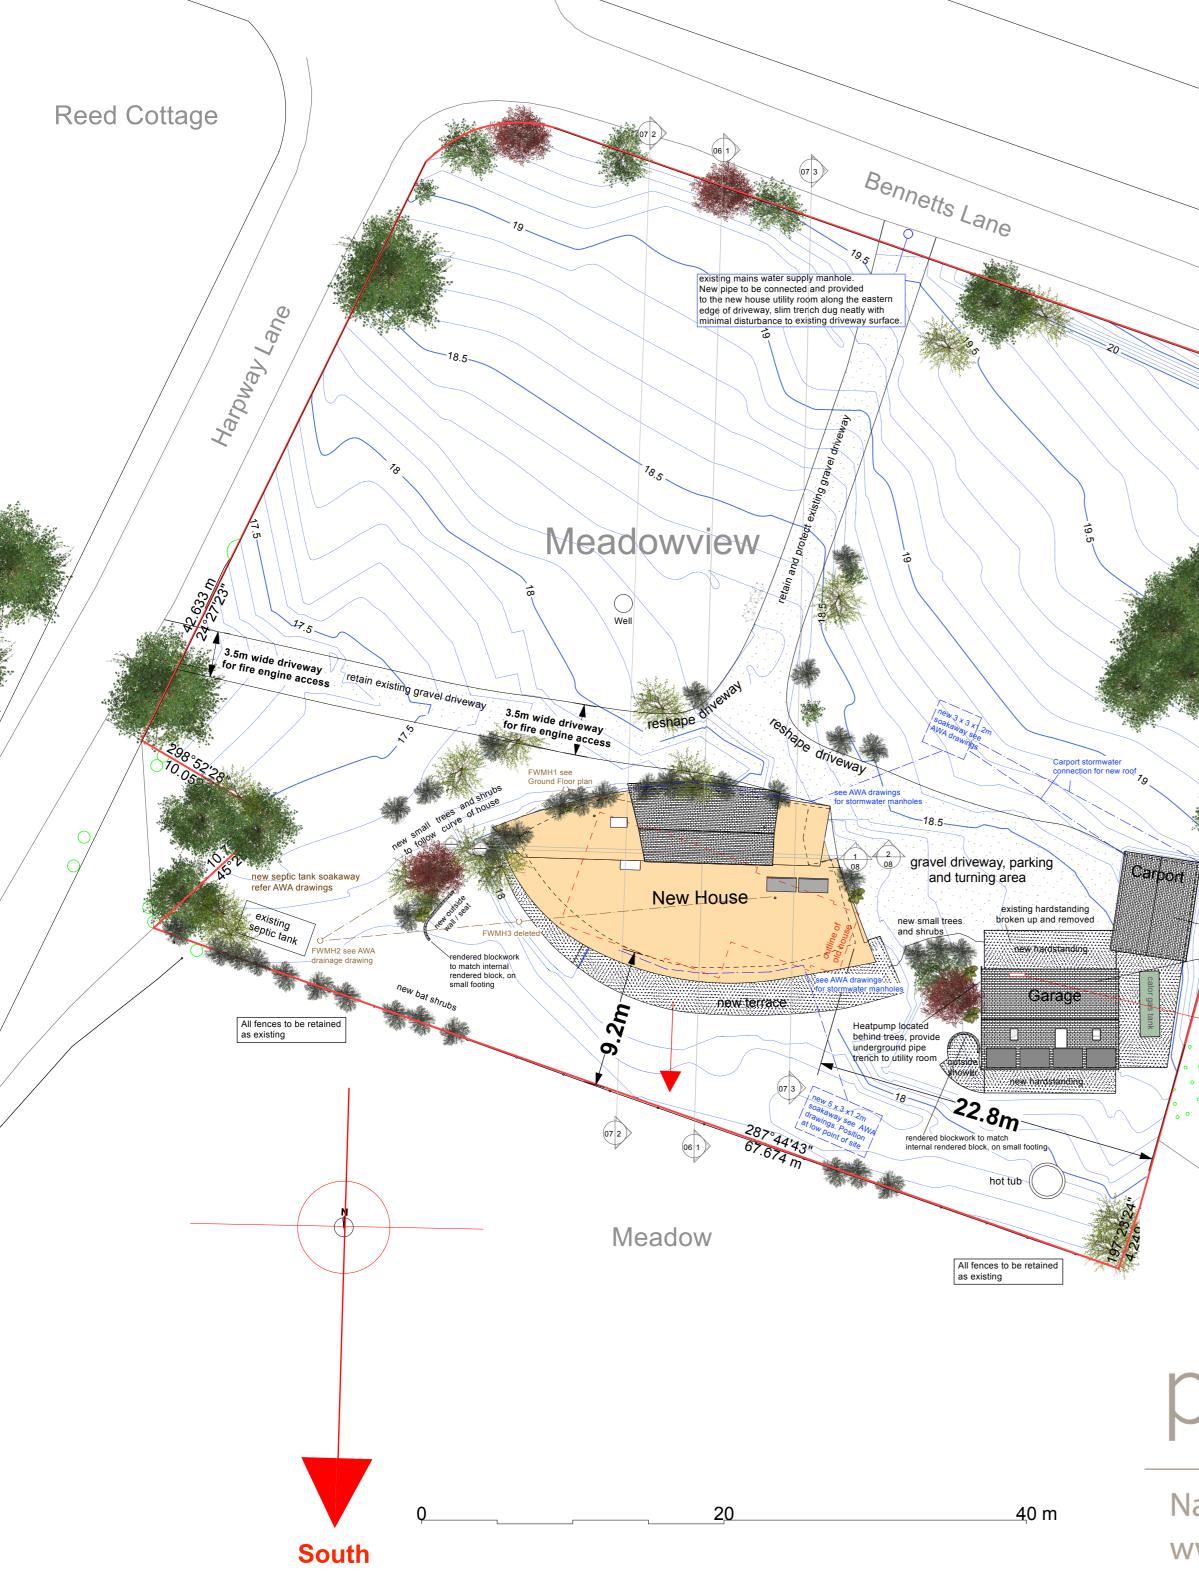

Wiseman's Farm

new timber framed roof to Carport and existing reclaimed tiles over. Carport and Garage to be reclad in timber to match new house

incoming mains electricity supply located at meter inside Garage. Connection to new house to be provided in underground trench

Revisions May 22: House moved 800mm further North Revisions June 22: West driveway width for Fire Engine Access

| ISSUE   | DATE               | REVISION |  |         |               | _         |     |
|---------|--------------------|----------|--|---------|---------------|-----------|-----|
| PROJECT | Meadowview         |          |  |         |               | PROJECT # |     |
| CLIENT  | Helen Richards     |          |  | DATE #  | 7th July 2022 | DWG #     |     |
|         | Helen R            | icnards  |  | SCALE @ | A2 1:250      |           | 001 |
| DWG     | Proposed Site Plan |          |  | DRAWN   | hr            |           | 001 |
|         | Proposed Sile Plan |          |  | OUKD    | he            | DE UNION  |     |