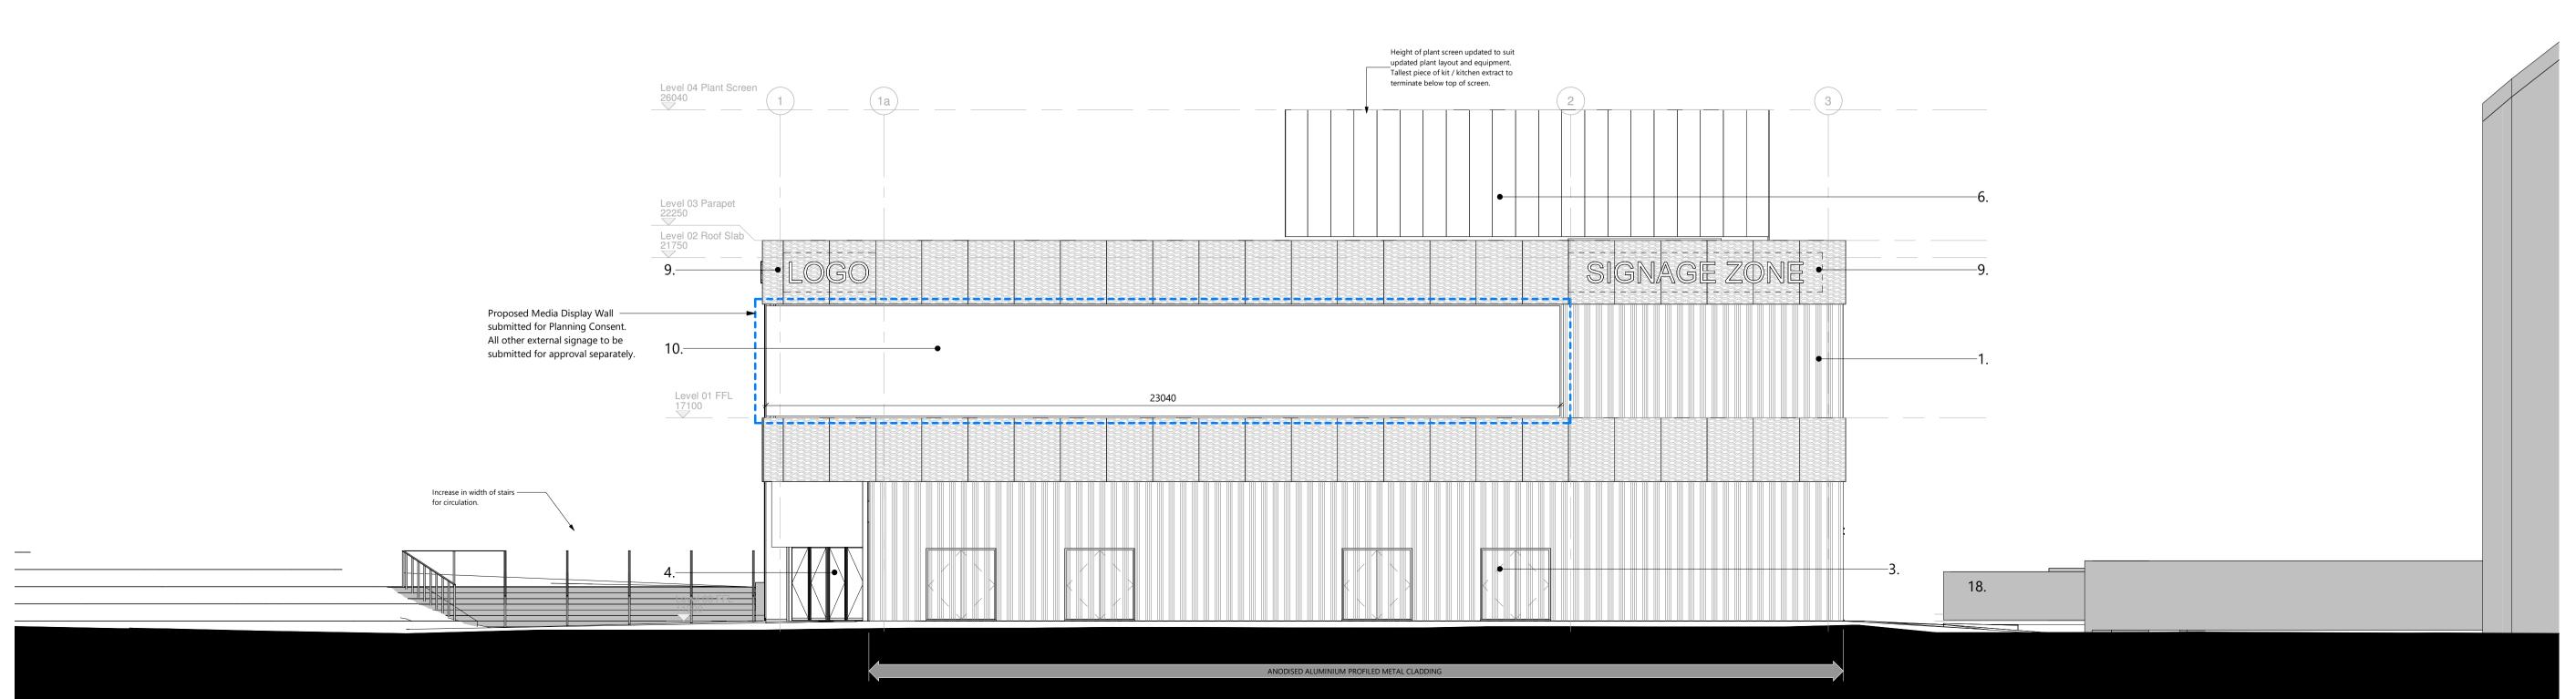

## **Elevation Notes:**

 Expanded, durable anodised aluminium panels, linking Edmiston House to Govan context and shipbuilding heritage.

2. Profiled, durable anodised aluminium / PPC aluminium panels, linking Edmiston House to Govan context and shipbuilding heritage.

3. Acoustic event space doors, with profiled anodised aluminium finish as per item 2 to blend into south elevation. Framing PPC matt RAL 9004 to match

4. Automated bi-folding entrance doors, PPC matt RAL 9004.

5. Industrial sliding door allowing conference space to turn into a sheltered fan zone on match days. To be finished with profiled anodised aluminium as per item 2 to blend into elevation all other elements and framing to be PPC matt RAL 9004.

6. Aluminium plant screen panels, PPC matt RAL 9004 to match curtain walling and other external metal framing elements.

7. External terrace spilling out from cafe

8. Industrial steel balustrade. To be PPC matt RAL 9004 to match anodised aluminium panels.

space via glass bi-folding doors.

9. Signage zone. Sign design to be determined in separate advertisement consent application. 3mm steel plate behind mesh where applicable to support signage to SE specification.

10. LED Media display / advertisement zone. Content to be agreed in separate advertisement consent application.

jet flue, screened behind plant screen.

12. Expanded, durable anodised

11. Stainless steel kitchen vertical extract

aluminium soffit panels, linking Edmiston House to Govan context and shipbuilding heritage.

13. 'H' Capped curtain walling units

creating visual link to retail or cafe elements within. Frames to be PPC matt RAL 9004.

14. External access and egress doors on

RAL 9004.

15. Metal bin store screening PPC matt

east and nroth elevations to be PPC matt

16. Horizontal anodised aluminium

RAL 9004.

flashing continuing floor edge banding.

17. Aluminium weather louvre panel sized

to suit M&E requirements.

18. PPC Matt RAL 9004 Cycle Shelters, with 22 secure bike spaces

15 Planning Advertisement Consent for ML FD 2022.07.15 Media Wall

14 Non Material Variation Submission EF FD 2022.05.17 Update