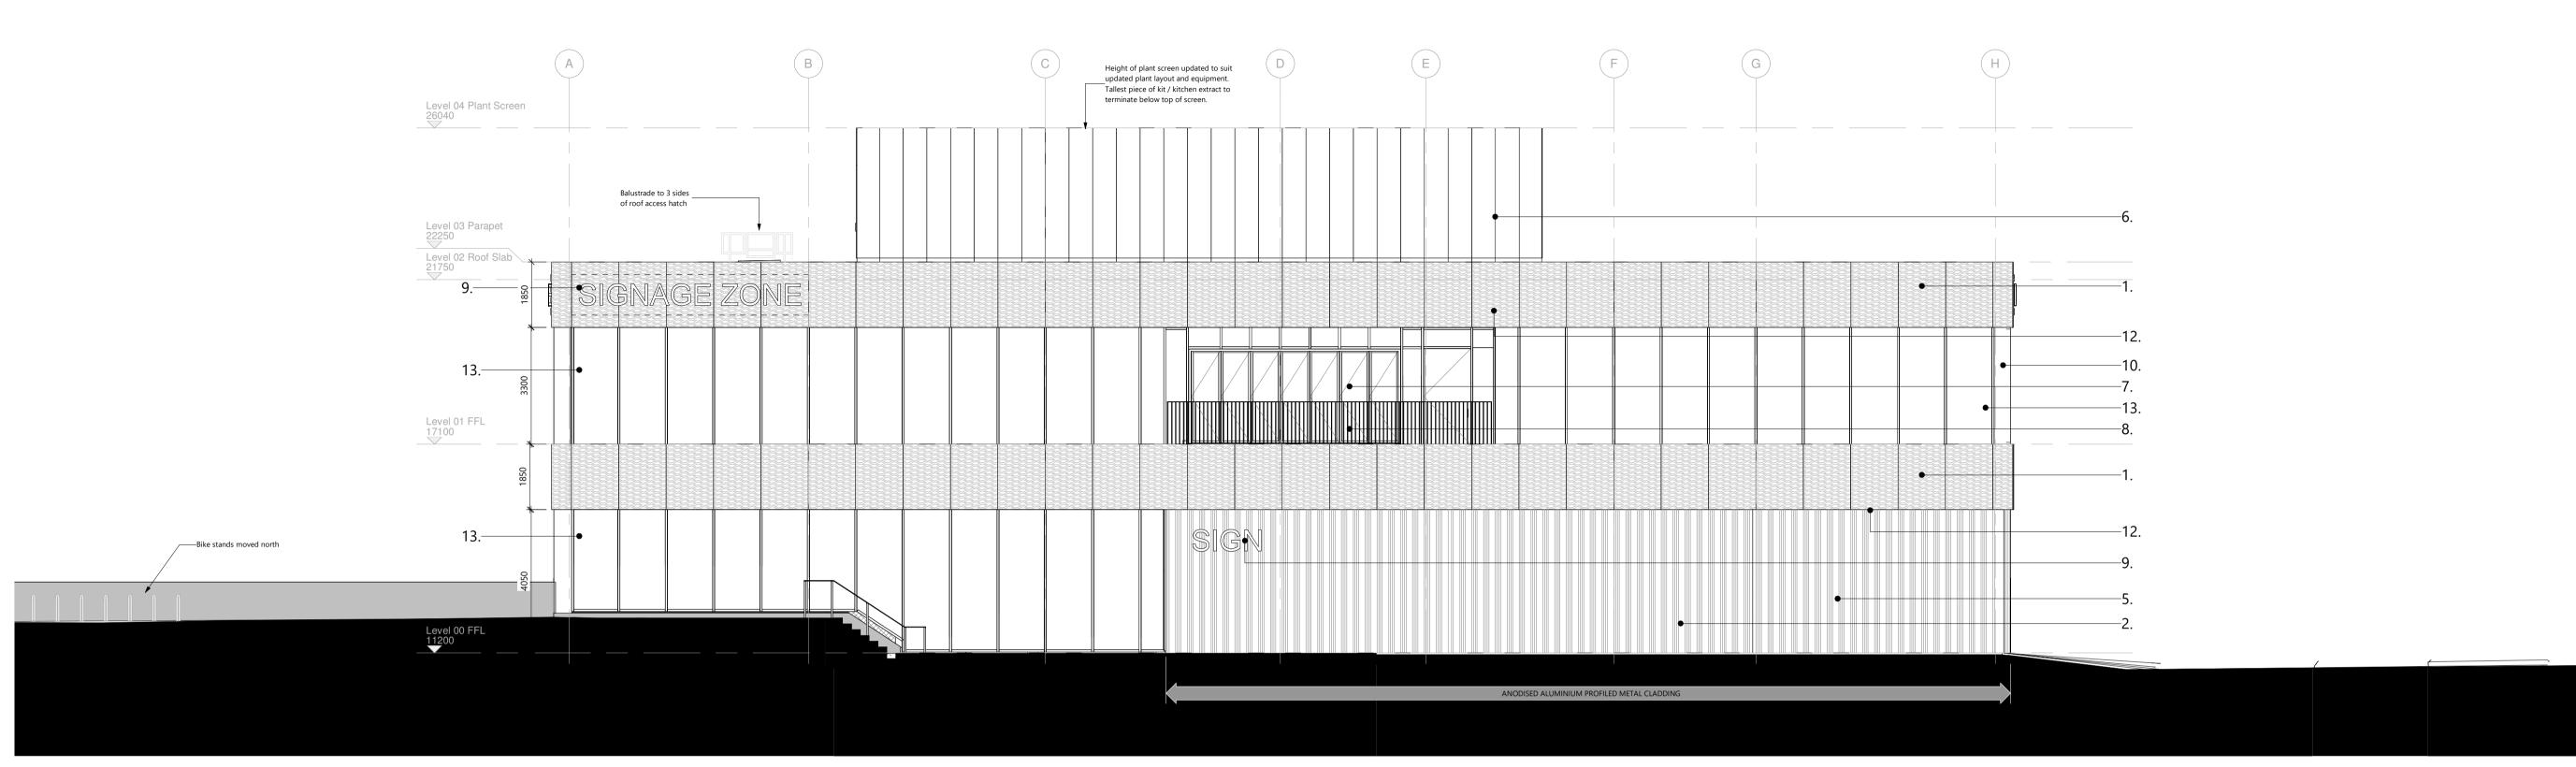

## **Elevation Notes:**

 Expanded, durable anodised aluminium panels, linking Edmiston House to Govan context and shipbuilding heritage.

2. Profiled, durable anodised aluminium / PPC aluminium panels, linking Edmiston House to Govan context and shipbuilding heritage.

3. Acoustic event space doors, with profiled anodised aluminium finish as per item 2 to blend into south elevation. Framing PPC matt RAL 9004 to match

4. Automated bi-folding entrance doors, PPC matt RAL 9004.

5. Industrial sliding door allowing conference space to turn into a sheltered fan zone on match days. To be finished with profiled anodised aluminium as per item 2 to blend into elevation all other elements and framing to be PPC matt RAL 9004.

6. Aluminium plant screen panels, PPC matt RAL 9004 to match curtain walling and other external metal framing elements.

7. External terrace spilling out from cafe

8. Industrial steel balustrade. To be PPC matt RAL 9004 to match anodised aluminium panels.

space via glass bi-folding doors.

9. Signage zone. Sign design to be determined in separate advertisement consent application. 3mm steel plate behind mesh where applicable to support signage to SE specification.

10. LED Media display / advertisement zone. Content to be agreed in separate advertisement consent application.

jet flue, screened behind plant screen.

12. Expanded, durable anodised

11. Stainless steel kitchen vertical extract

aluminium soffit panels, linking Edmiston House to Govan context and shipbuilding heritage.

13. 'H' Capped curtain walling units

creating visual link to retail or cafe elements within. Frames to be PPC matt RAL 9004.

14. External access and egress doors on

RAL 9004.

15. Metal bin store screening PPC matt

east and nroth elevations to be PPC matt

16. Horizontal anodised aluminium

RAL 9004.

flashing continuing floor edge banding.

17. Aluminium weather louvre panel sized

to suit M&E requirements.

18. PPC Matt RAL 9004 Cycle Shelters, with 22 secure bike spaces

15 Planning Advertisement Consent for ML FD 2022.07.15 Media Wall

14 Non Material Variation Submission EF FD 2022.05.17 Update