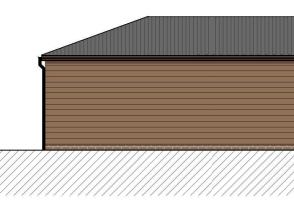

## North West Elevation

1:100

| Materials Schedule |                             |  |  |  |
|--------------------|-----------------------------|--|--|--|
| Walls              | Timber Cladding             |  |  |  |
| Roof               | Onduline cladding; Dark Gre |  |  |  |
| Windows            | Timber                      |  |  |  |
| Doors              | Timber                      |  |  |  |
| Cills              |                             |  |  |  |
| RWG's              | Grey PVC                    |  |  |  |
| Fascia/ Barge      |                             |  |  |  |