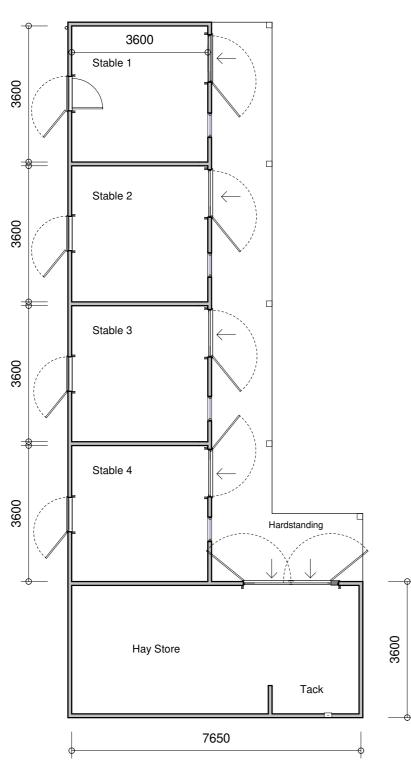

# North East Elevation

1:100

South West Elevation

1:100

npasDevon Limitede: nigel@npas.eu1 Enterprise Roadw: www.npas.euRoundswellt: 01271 324515Barnstaple,Devon, EX31 3YB

Floor Plan

1:100

| Contractor must check all dimensions on site. Only figured<br>limensions are to be worked from. Discrepancies must be reporter<br>mmediately to the Architect before proceeding. Drawings supplied<br>or purposes of obtaining planning permission must not be used for<br>construction / tender purposes. |
|------------------------------------------------------------------------------------------------------------------------------------------------------------------------------------------------------------------------------------------------------------------------------------------------------------|
| NPAS Devon Limited, Registered in England and Wales                                                                                                                                                                                                                                                        |