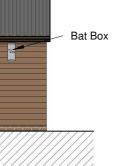

## North West Elevation

1:100

| Materials Schedule |                             |  |  |  |
|--------------------|-----------------------------|--|--|--|
| Walls              | Timber Cladding             |  |  |  |
| Roof               | Onduline cladding; Dark Gre |  |  |  |
| Windows            | Timber                      |  |  |  |
| Doors              | Timber                      |  |  |  |
| Cills              |                             |  |  |  |
| RWG's              | Grey PVC                    |  |  |  |
| Fascia/ Barge      |                             |  |  |  |