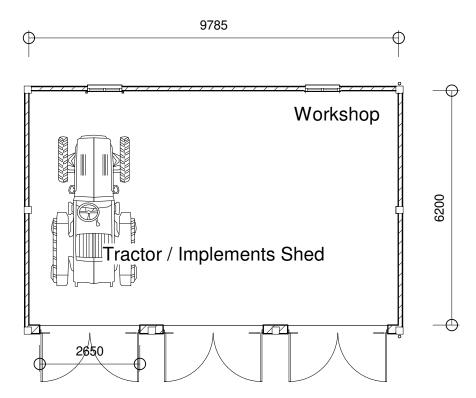

# Ground floor plan

1:100

#### MATERIALS SCHEDULE:

Walls: Timber cladding over brown brick Roof: Onduline Sheeting - Dark Grey

Contractor must check all dimensions on site. Only figured dimensions are to be worked from. Discrepancies must be reported immediately to the Architect before proceeding. Drawings supplied for purposes of obtaining planning permission must not be used for construction / tender purposes.

Windows: Timber - Brown Cills: Timber

Doors: Timber - Brown Gutters: PVC - Grey Fascias: PVCu - Grey