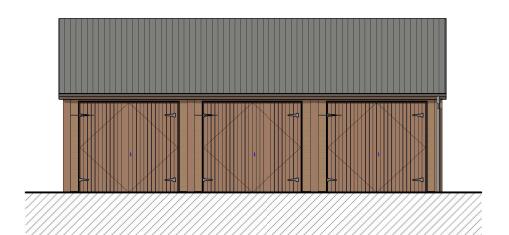

### North West Elevation

1:100

#### MATERIALS SCHEDULE:

Walls: Timber cladding over brown brick Roof: Onduline Sheeting - Dark Grey

Contractor must check all dimensions on site. Only figured dimensions are to be worked from. Discrepancies must be reported immediately to the Architect before proceeding. Drawings supplied for purposes of obtaining planning permission must not be used for construction / tender purposes.

Windows: Timber - Brown Cills: Timber

Doors: Timber - Brown Gutters: PVC - Grey Fascias: PVCu - Grey