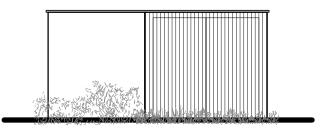

North Elevation

1:100

West Elevation

1:100

Ground Floor Plan

1:100

South Elevation

Revision:

Windows: Cills: Doors: Metal **Gutters:** Fascias:

MATERIALS SCHEDULE: Walls: Metal Cladding Roof: Corrugated Steel

Contractor must check all dimensions on site. Only figured dimensions are to be worked from. Discrepancies must be reported immediately to the Architect before proceeding. Drawings supplied for purposes of obtaining planning permission must not be used for construction / tender purposes.