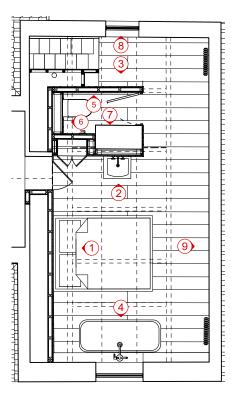

New partition walls for WC to receive WF12 painted routed MR MDF wall panelling

- New painted MR MDF panelled door with glazing panels - paint colour tbc Refer to dwg.403

PLAN REFERENCE: NTS

Line of existing sloped wall