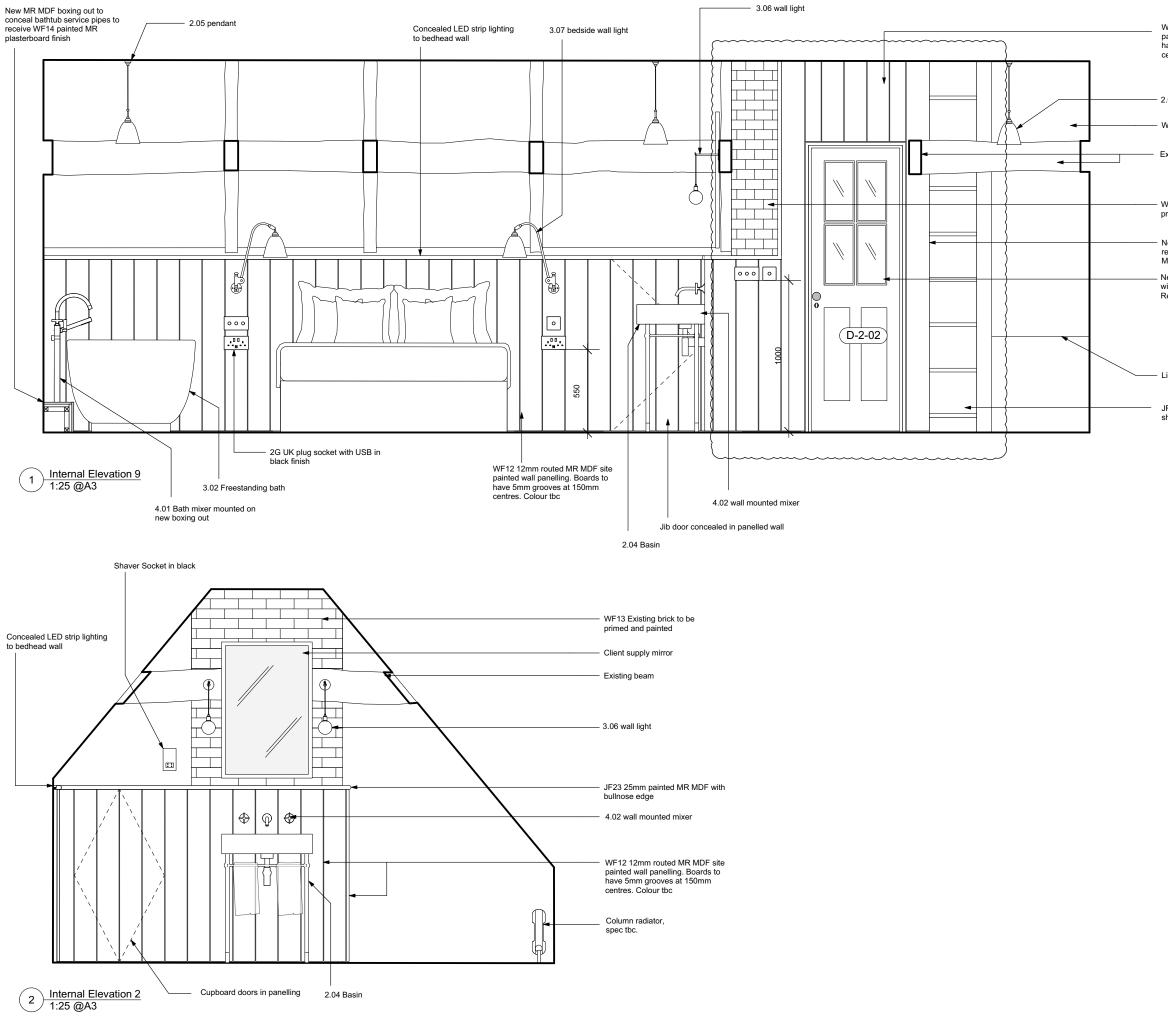

WF12 12mm routed MR MDF site painted wall panelling. Boards to have 5mm grooves at 150mm centres. Colour tbc

2.05 pendant

WF14 Painted plasterboard

Existing beam

WF13 Existing brick to be primed and painted

New partition walls for WC to receive WF12 painted routed MR MDF wall panelling

- New painted MR MDF panelled door with glazing panels - paint colour tbc Refer to dwg.403

PLAN REFERENCE: NTS

Line of existing sloped wall

JF 21 Painted MR MDF shelves in recess to detail