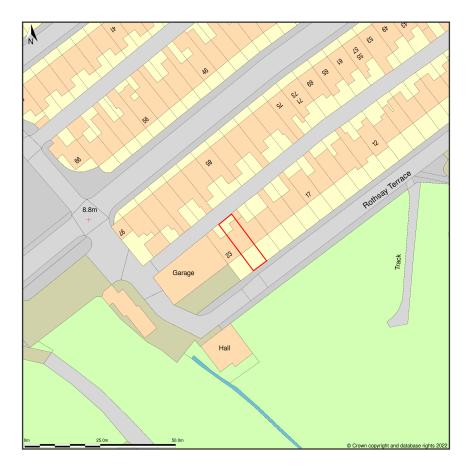

## 22, Rothsay Terrace, Newbiggin-by-the-sea, Northumberland, NE64 6XW

Site Plan shows area bounded by: 430662.31, 587222.26 430803.73, 587363.68 (at a scale of 1:1250), OSGridRef: NZ30738729. The representation of a road, track or path is no evidence of a right of way. The representation of features as lines is no evidence of a property boundary.