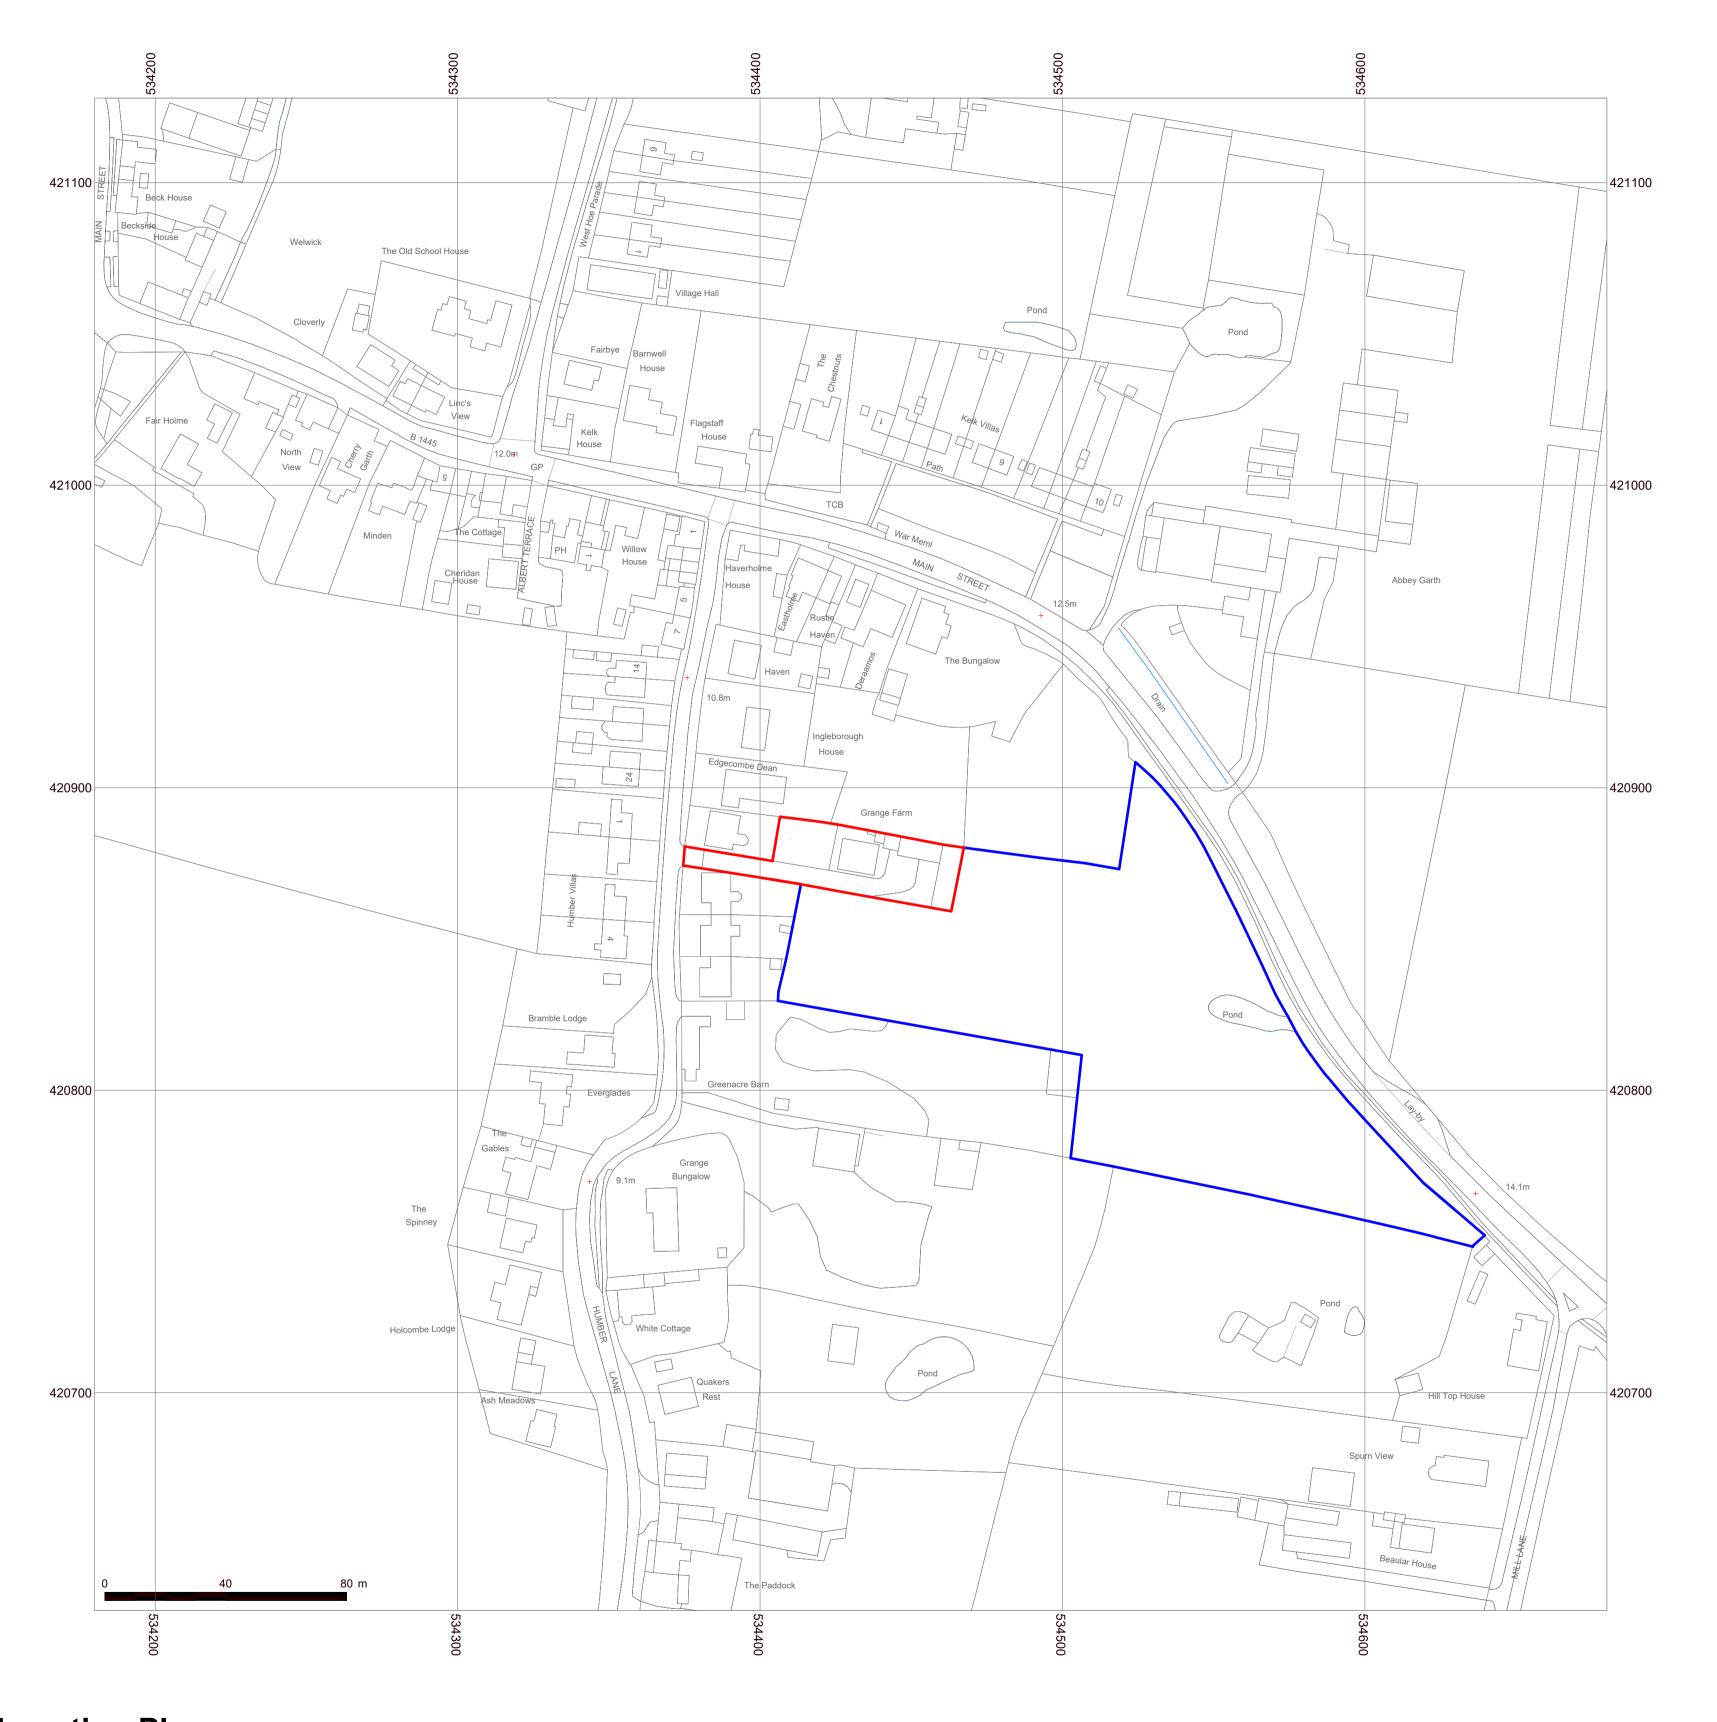

Trend Architecture Copyright.

Location Plan
1: 1250

Mrs Kay & Mr Tony Booth

Grange Farm, Humber Lane, Welwick, Hull, HU12 0SA

Drawing Title: Location Plan

Planning Application

| Scale: 1:1250@A1                   | Issue Date: | 24/02 |
|------------------------------------|-------------|-------|
| Drawn By: NG                       | Checked by: | JA    |
| Drawing Number:<br>TR-A21-0808-020 | Revision:   | D     |
| Reason For Issue:                  |             |       |