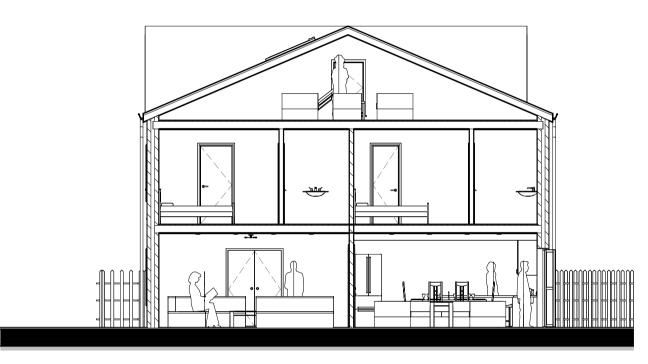

umber Lane, Welwick, Hull, HU12 0SA

Drawing Title:

Planning Application

Existing Site Plan

Scale: 1:500@A1 Issue Date: 24/02/22

Drawn By: NG Checked by: JA

Drawing Number: Revision: D

TR-A21-0808-021

Reason For Issue:





\_\_\_TREND T: 01484 941051 plan@trendarchitecture.co.uk www.trendarchitecture.co.uk

Mrs Kay & Mr Tony Booth

Grange Farm, Humber Lane, Welwick, Hull, HU12 0SA

Drawing Title: Proposed Site Plan

Reason For Issue: Planning Application

Scale: 1:200@A1 Issue Date: 24/02/22 Drawn By: NG Checked by: JA Drawing Number: Revision: D TR-A21-0808-022





Mrs Kay & Mr Tony Booth

Planning Application

T: 01484 941051

plan@trendarchitecture.co.uk www.trendarchitecture.co.uk







Plot 1 Left Elevation

1 : 100

Plot 1 Right Elevation
1:100

Plot 1 Section A
1:100







Plot 2 Right Elevation
1:100

Plot 2 Left Elevation
1:100

Plot 2 Section B



Plots Front Elevation
1:100





Planning Application

## Plots Rear Elevation 1:100