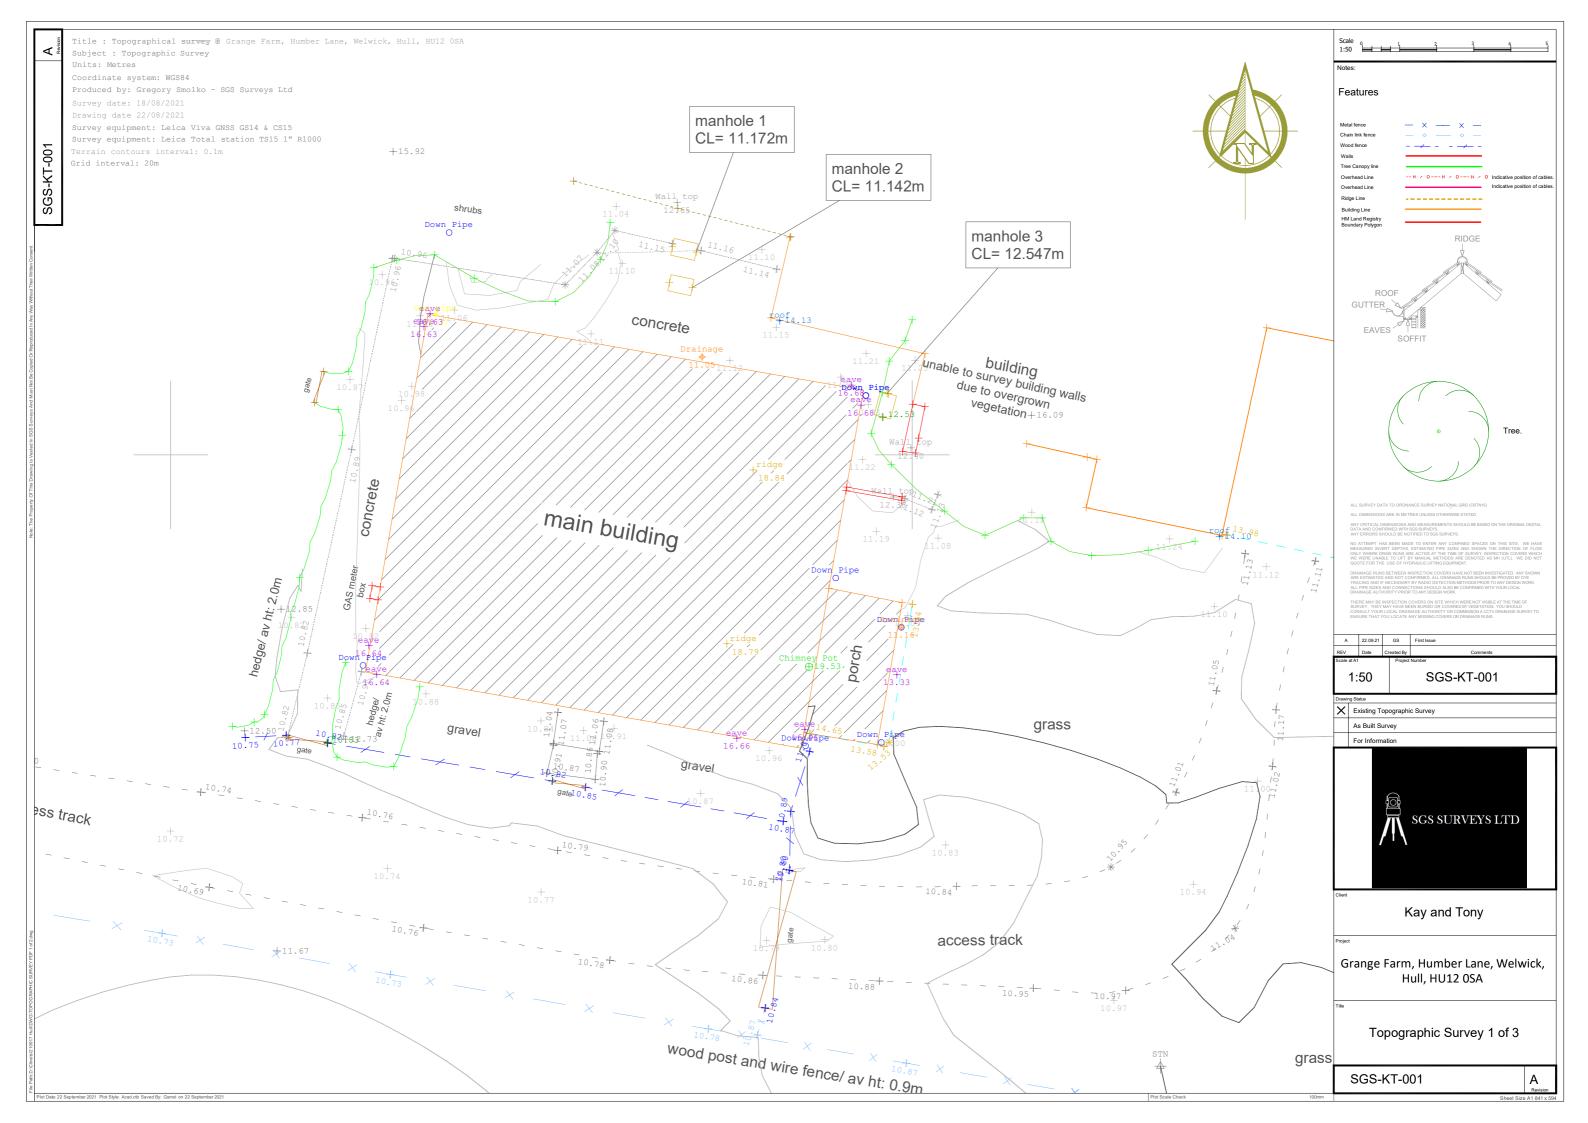

The contractor must verify all dimensions on site before commencing any work or fabrication drawings. If this drawing exceeds the quantities taken in any way Trend Architecture are to be informed before the work is initiated. Only figured dimensions are to be taken from this drawing. Do not scale off this drawing. Drawings are based on Ordnance Survey and / or existing record drawings - design and drawing content issubject to detailed Site Survey. Structural Survey, Site Investigations, Planning and Statutory Requirements and Approvals. Authorised reproduction from Ordnance Survey Map with permission of the Controller of Her Majesty's Stationery Office.Crown Copyright reserved.
Trend Architecture Copyright.