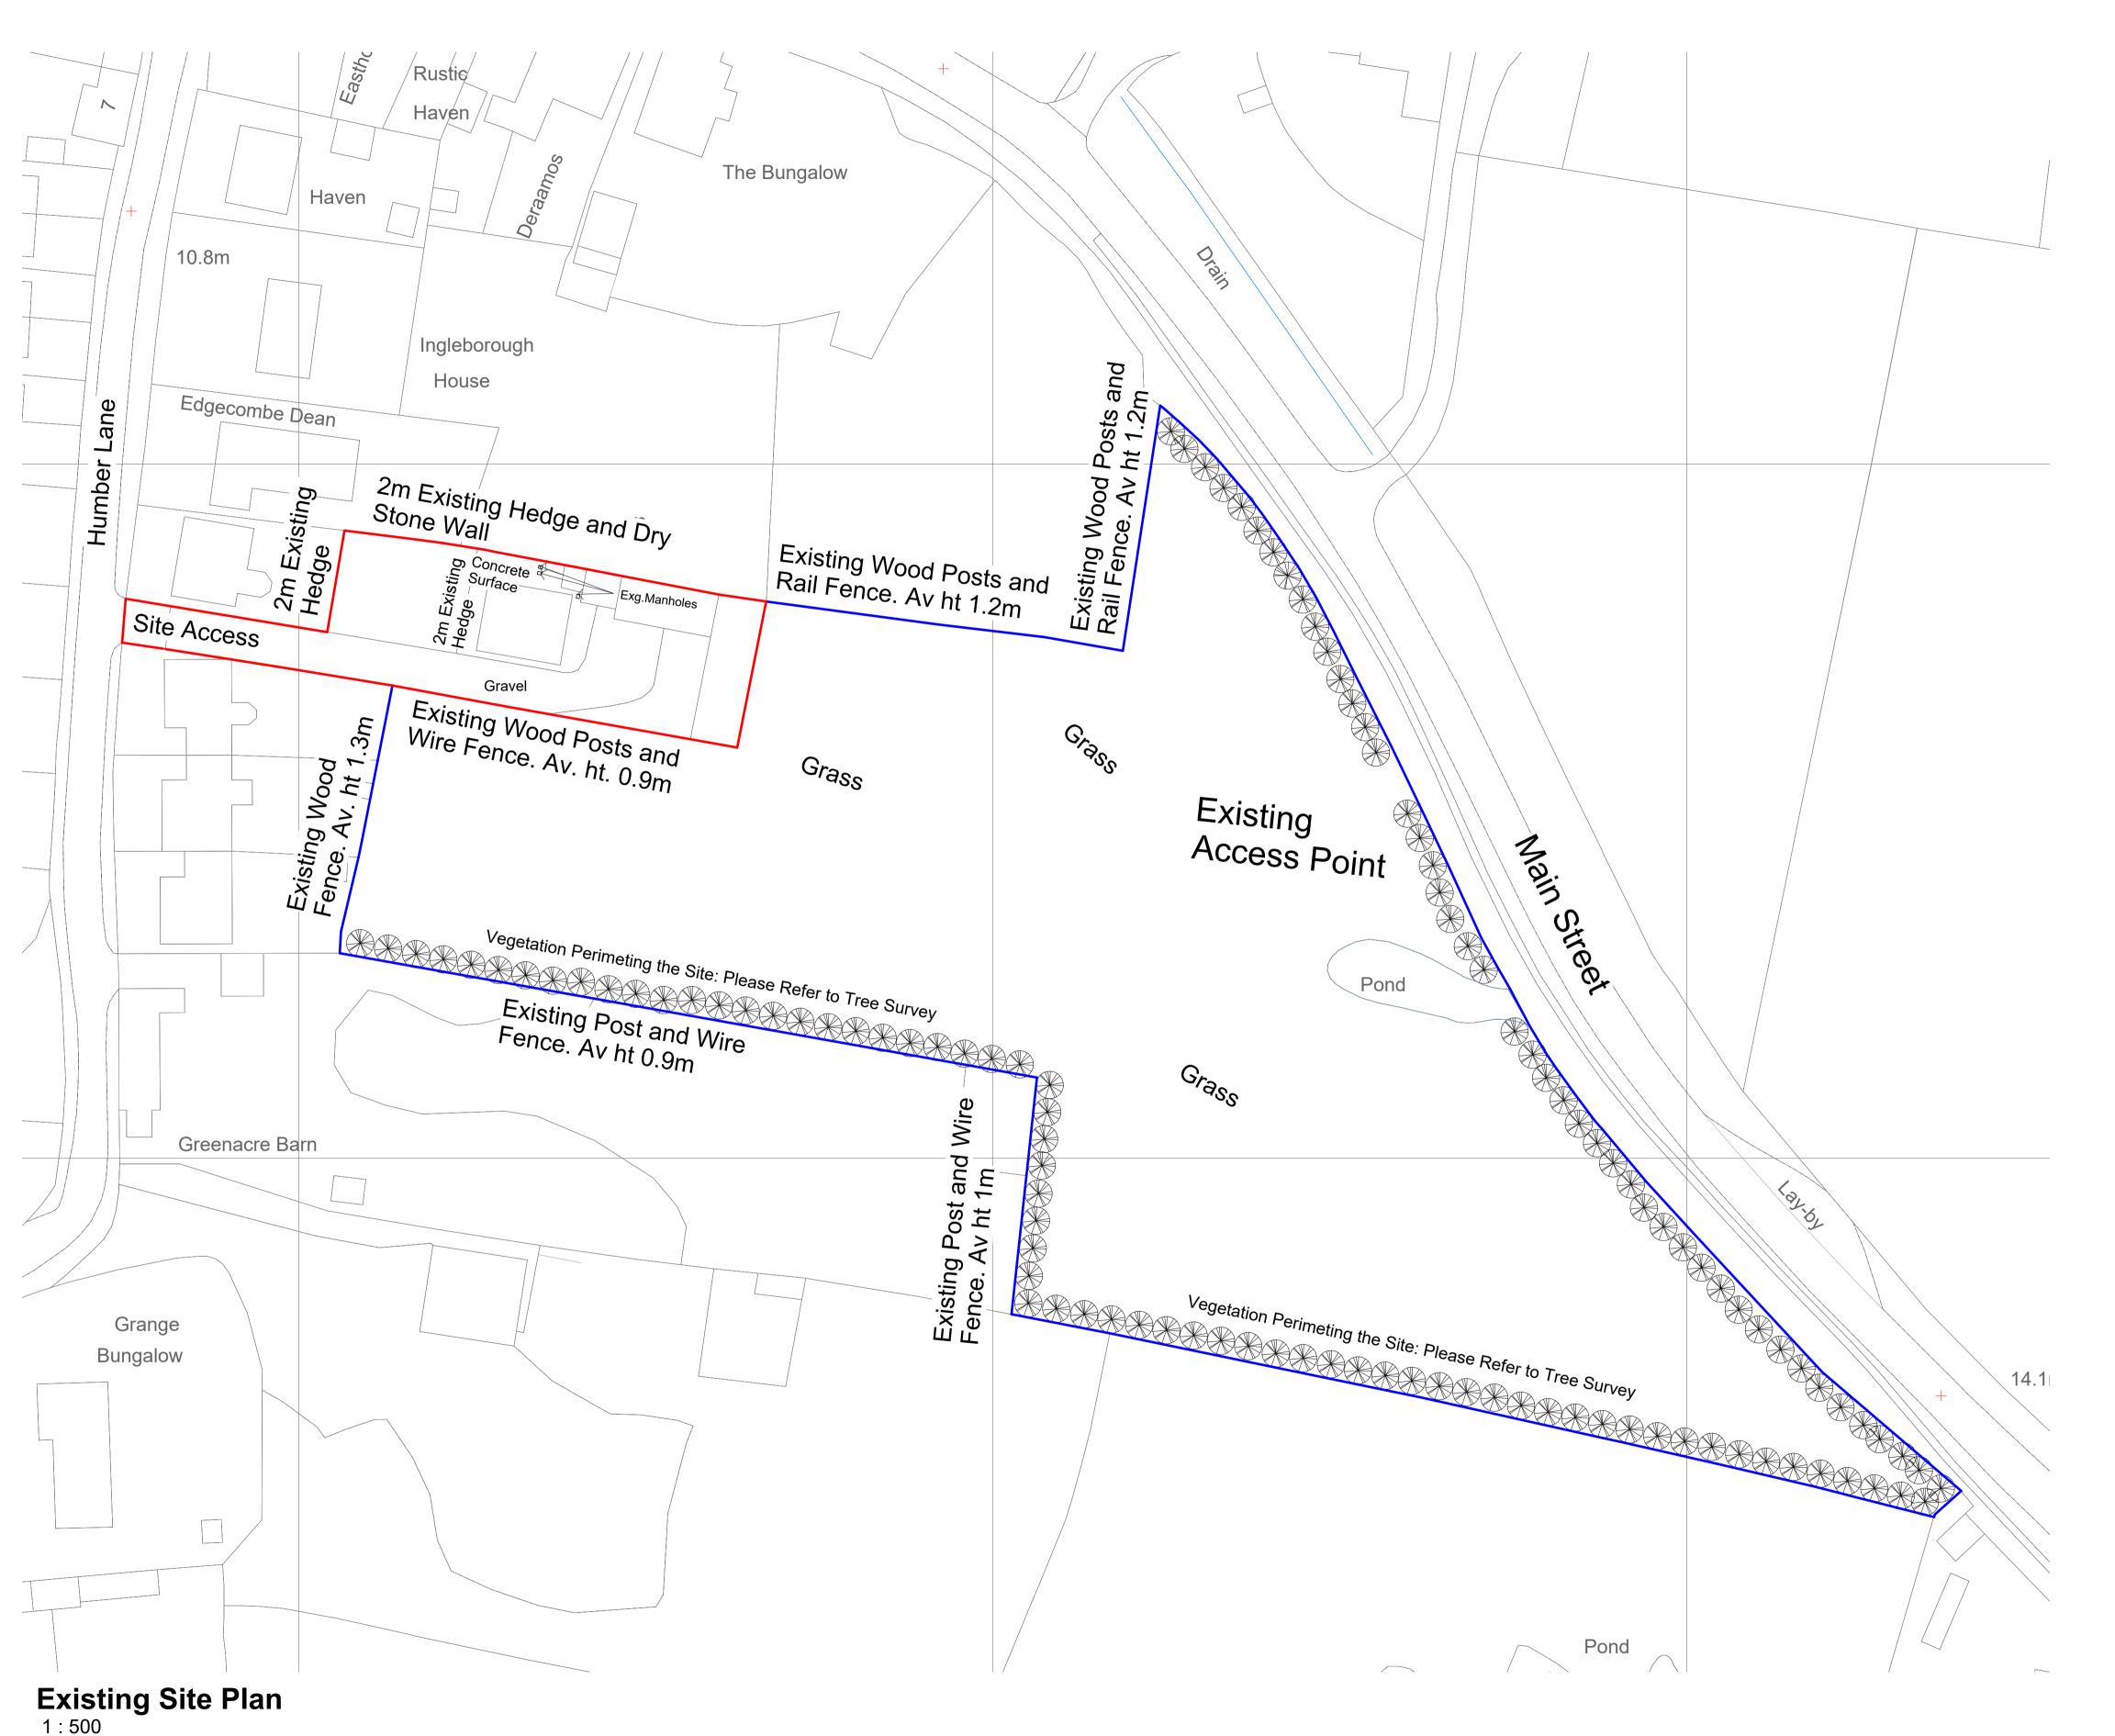

TREND

ARCHITECTURE

T: 01484 941051

plan@trendarchitecture.co.uk

www.trendarchitecture.co.uk

Mrs Kay & Mr Tony Booth

Grange Farm, Humber Lane, Welwick, Hull, HU12 0SA

Drawing Title:

Planning Application

Existing Site Plan

Scale: 1:500@A1 Issue Date: 24/02/22

Drawn By: NG Checked by: JA

Drawing Number: Revision: D

TR-A21-0808-021

Reason For Issue:

\_\_\_TREND T: 01484 941051 plan@trendarchitecture.co.uk www.trendarchitecture.co.uk