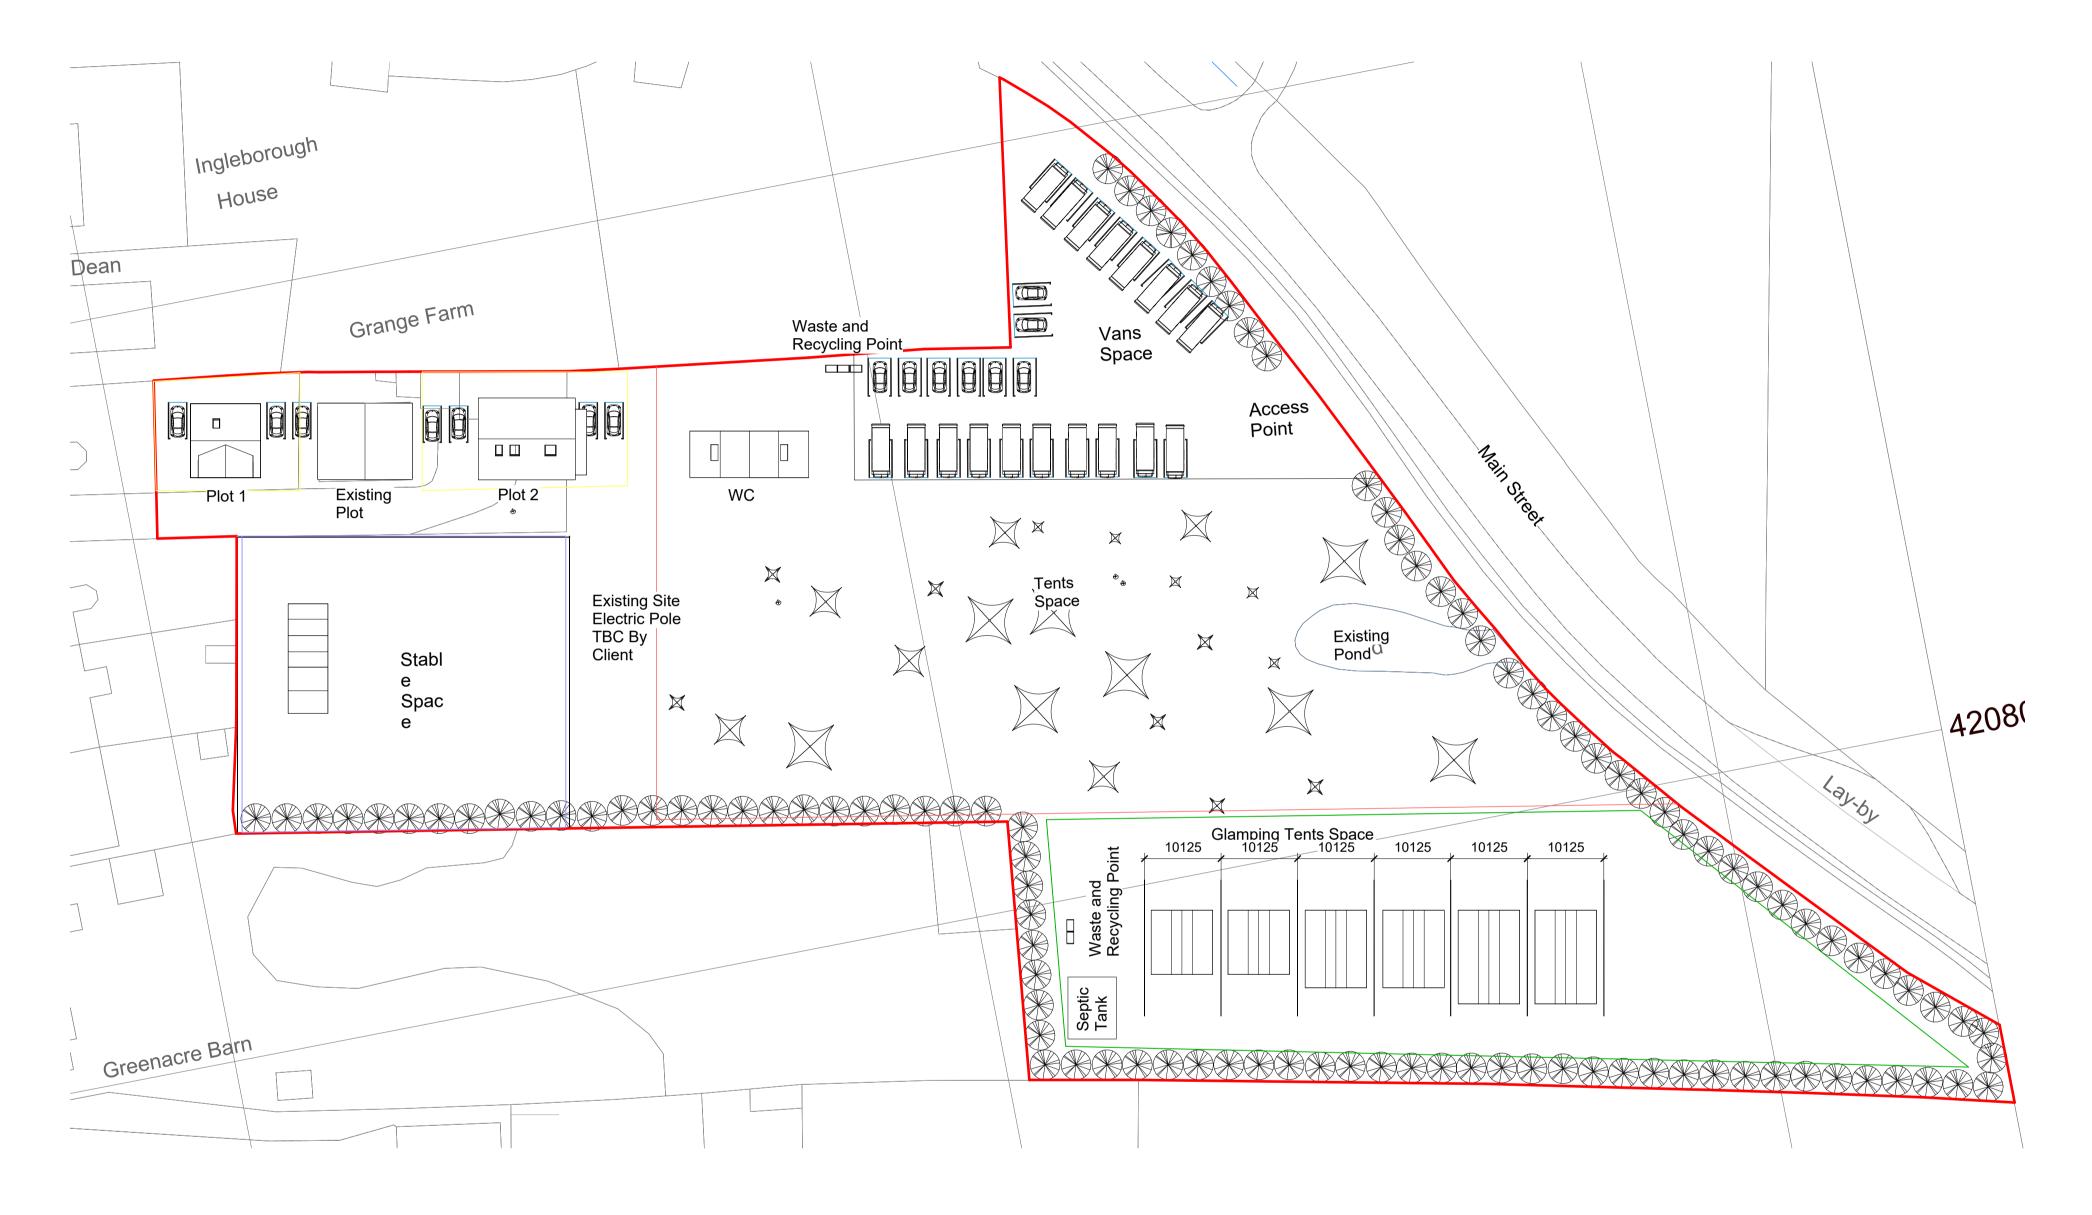

## Proposed Site Plan 1:500

Kay & Tony

Grange Farm, Humber Lane, Welwick, Hull, HU12 0SA

Drawing Title: Proposed Site Plan

Issue Date: 15/12/21 Scale: 1:500@A1

Drawn By: NG Checked by: JA

**Drawing Number:** Revision: B TR-A21-0808-032

Mrs Kay & Mr Tony Booth

Grange Farm, Humber Lane, Welwick, Hull, HU12 0SA

Drawing Title: Proposed Site Plan

Reason For Issue: Planning Application

Scale: 1:200@A1 Issue Date: 24/02/22 Drawn By: NG Checked by: JA Drawing Number: Revision: D TR-A21-0808-022