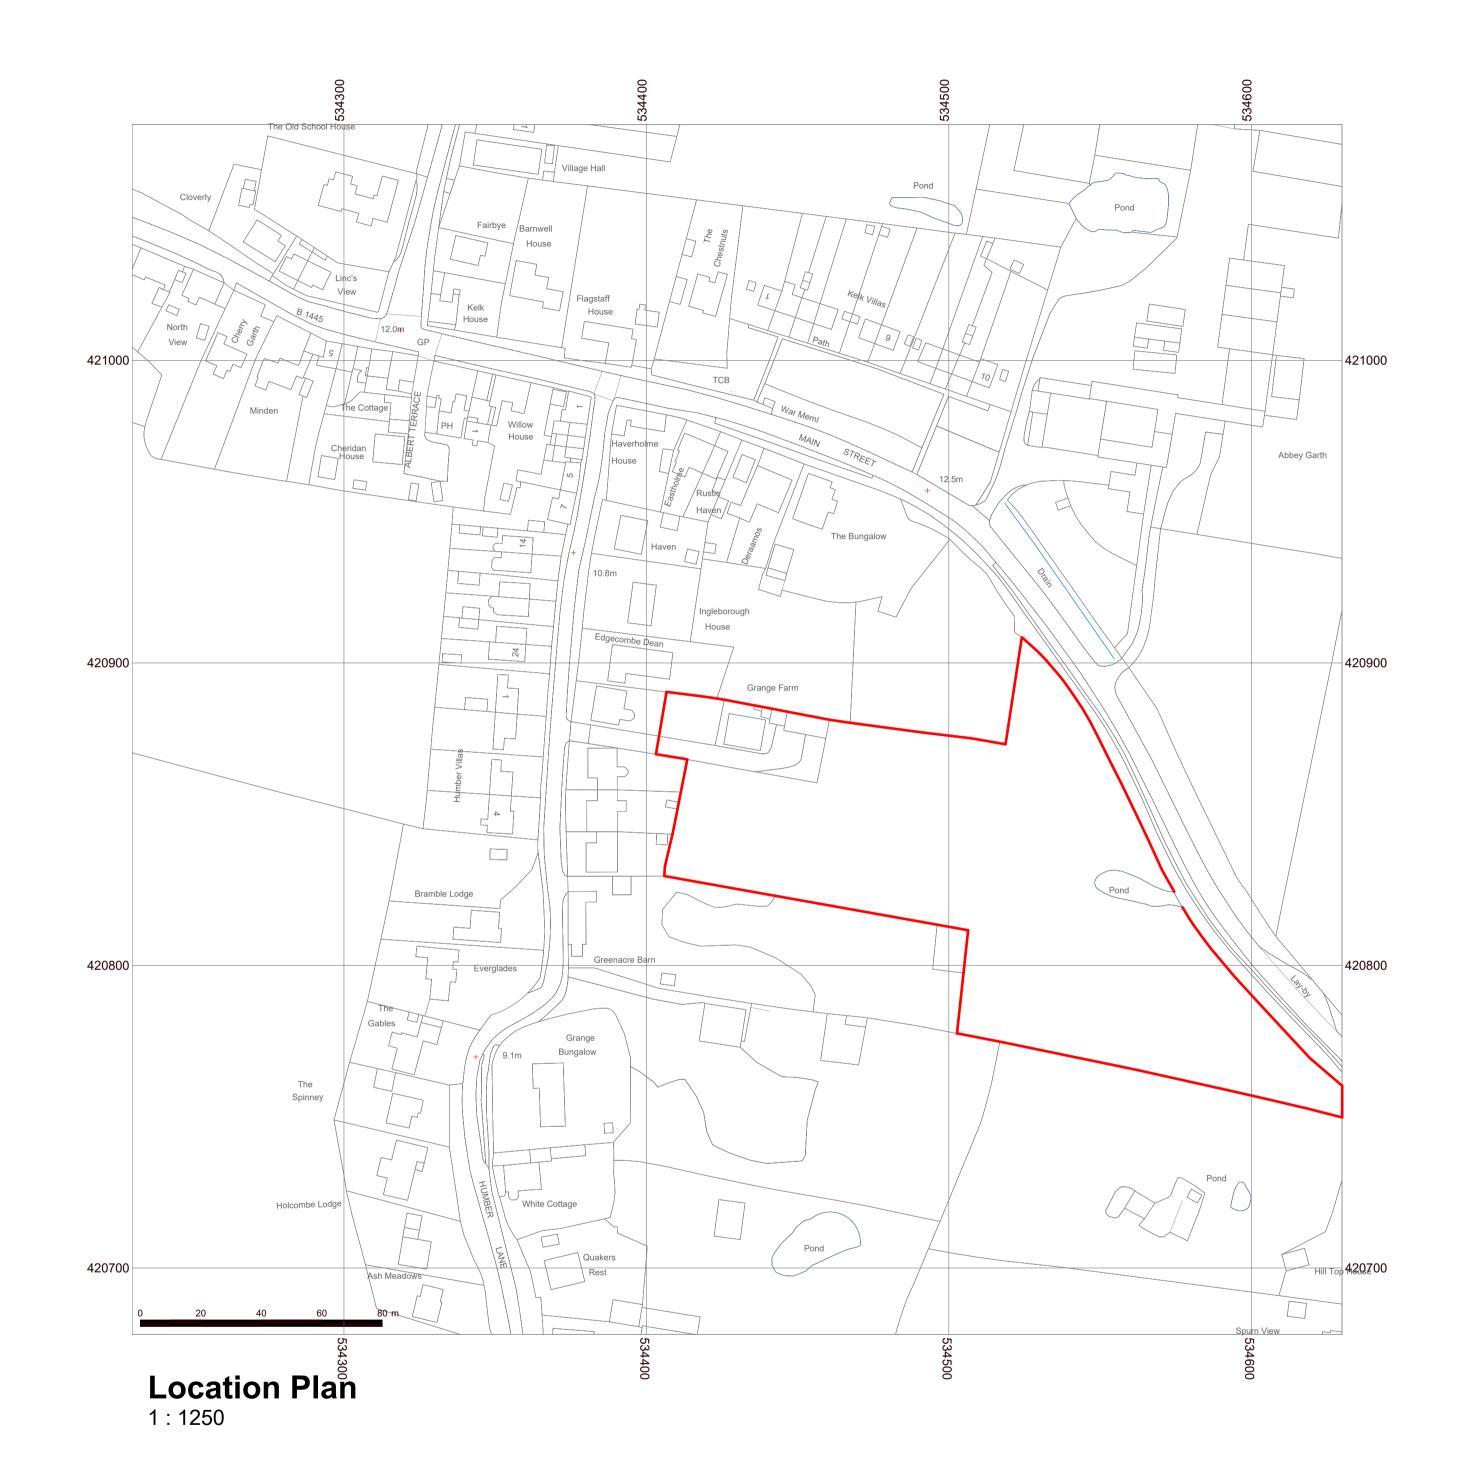

Existing Location Plan

Issue Date: 15/12/21 Scale: 1:1250@A1

Drawn By: NG

Revision: Drawing Number:

Checked by: JA

TR-A21-0808-030

Reason For Issue:

Planning Application General Notes:

Trend Architecture Copyright.

Location Plan
1: 1250

Mrs Kay & Mr Tony Booth

Grange Farm, Humber Lane, Welwick, Hull, HU12 0SA

Drawing Title: Location Plan

Planning Application

| Scale: 1:1250@A1                   | Issue Date: | 24/02 |
|------------------------------------|-------------|-------|
| Drawn By: NG                       | Checked by: | JA    |
| Drawing Number:<br>TR-A21-0808-020 | Revision:   | D     |
| Reason For Issue:                  |             |       |