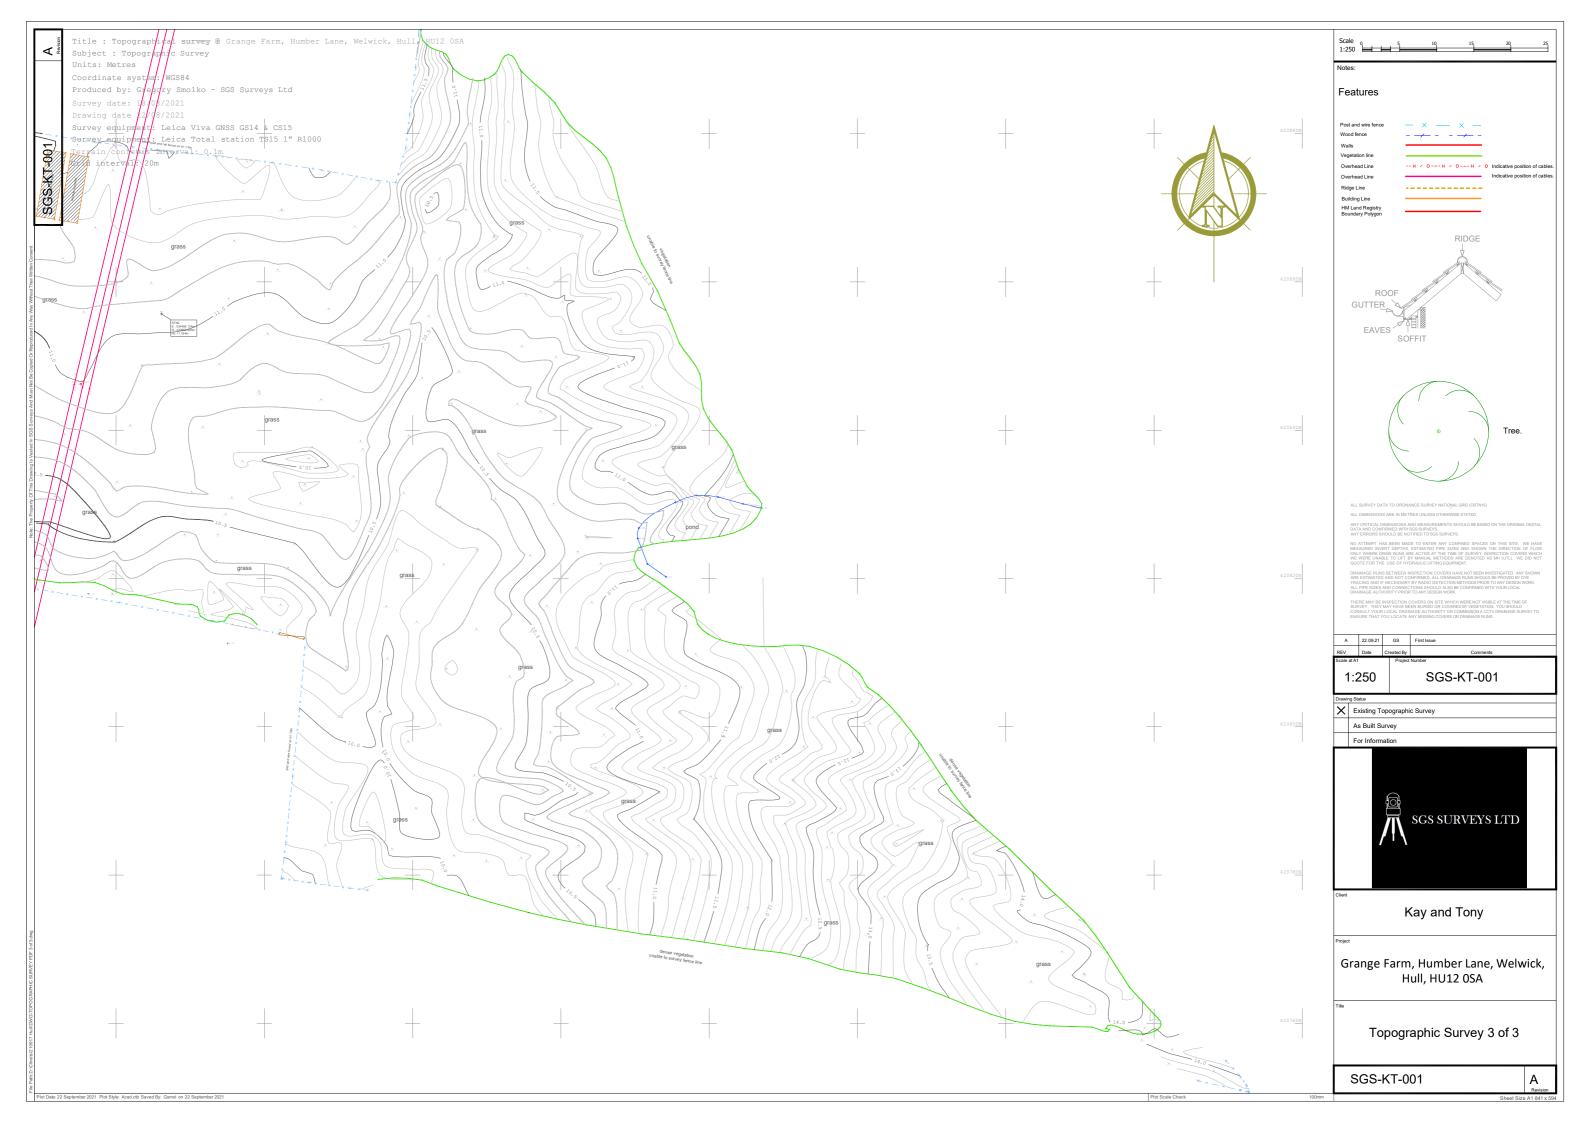

## **Appendix**

A. Development Proposals

Site Area =15146m<sup>2</sup>

Scope:

6 Glamping Tents Stable Blocks Overnight Van and Tents Bay

Kay & Tony

Grange Farm, Humber Lane, Welwick, Hull, HU12 0SA

Drawing Title:

Existing Location Plan

Issue Date: 15/12/21 Scale: 1:1250@A1

Drawn By: NG

Revision: Drawing Number:

Checked by: JA

TR-A21-0808-030

Reason For Issue:

Planning Application General Notes:

The contractor must verify all dimensions on site before commencing any work or fabrication drawings. If this drawing exceeds the quantities taken in any way Trend Architecture are to be informed before the work is initiated. Only figured dimensions are to be taken from this drawing. Do not scale off this drawing. Drawings are based on Ordnance Survey and / or existing record drawings - design and drawing content issubject to detailed Site Survey. Structural Survey, Site Investigations, Planning and Statutory Requirements and Approvals. Authorised reproduction from Ordnance Survey Map with permission of the Controller of Her Majesty's Stationery Office.Crown Copyright reserved.
Trend Architecture Copyright.