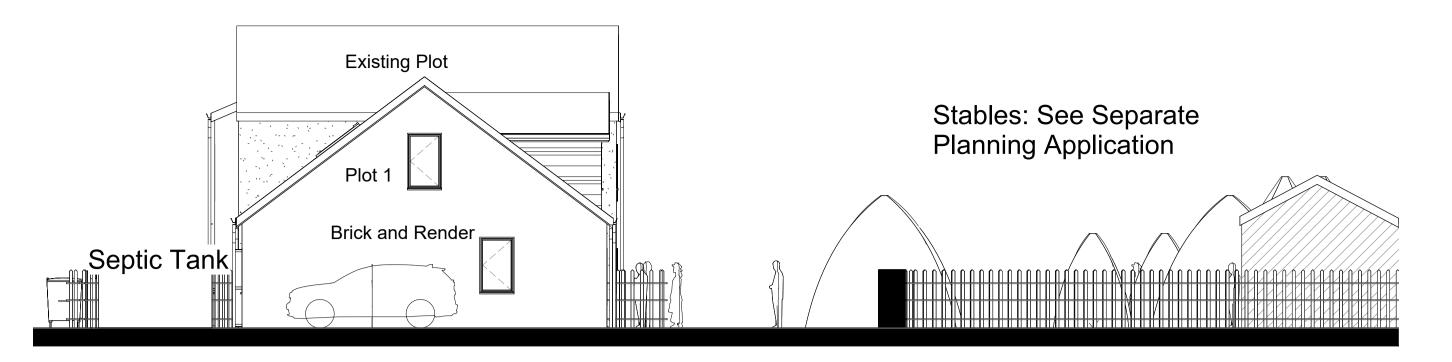

Mrs Kay & Mr Tony Booth

Planning Application

T: 01484 941051

plan@trendarchitecture.co.uk www.trendarchitecture.co.uk

Plot 1 Left Elevation

1 : 100

Plot 1 Right Elevation
1:100

Plot 1 Section A
1:100

Plot 2 Right Elevation
1:100

Plot 2 Left Elevation
1:100

Plot 2 Section B

Plots Front Elevation
1:100

Planning Application