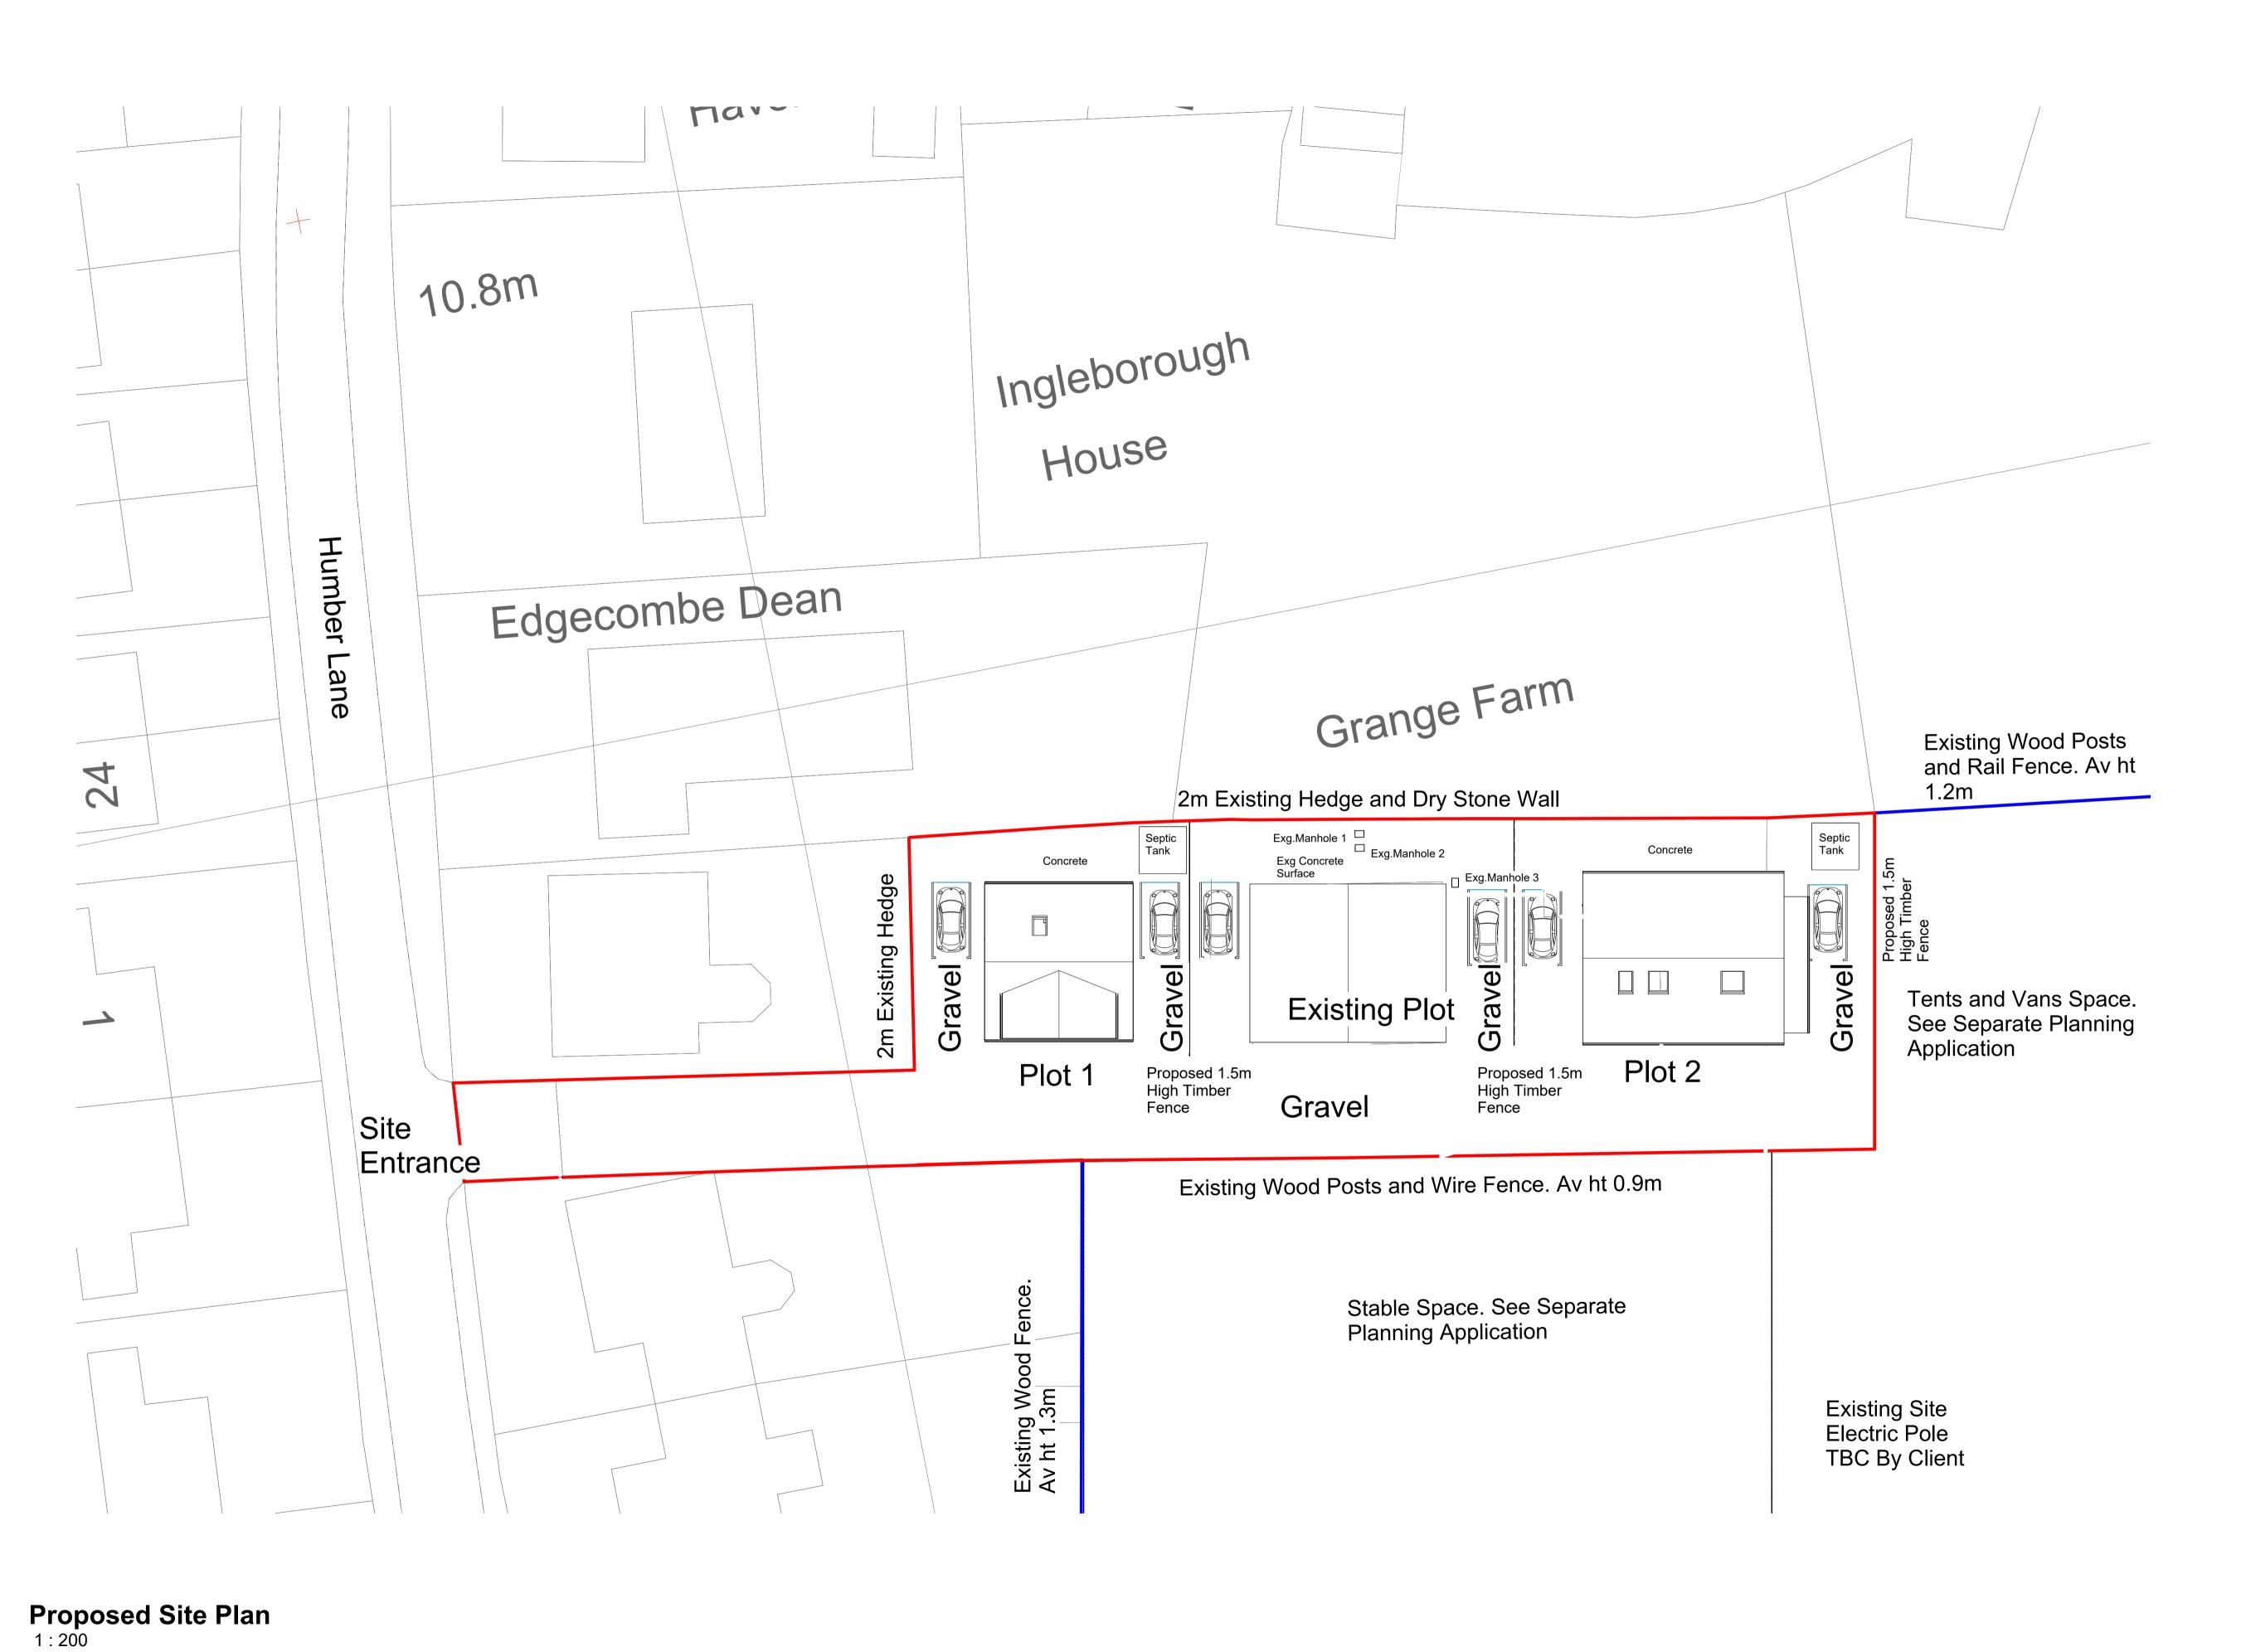

Mrs Kay & Mr Tony Booth

Grange Farm, Humber Lane, Welwick, Hull, HU12 0SA

Drawing Title: Proposed Site Plan

Reason For Issue: Planning Application

Scale: 1:200@A1 Issue Date: 24/02/22 Drawn By: NG Checked by: JA Drawing Number: Revision: D TR-A21-0808-022