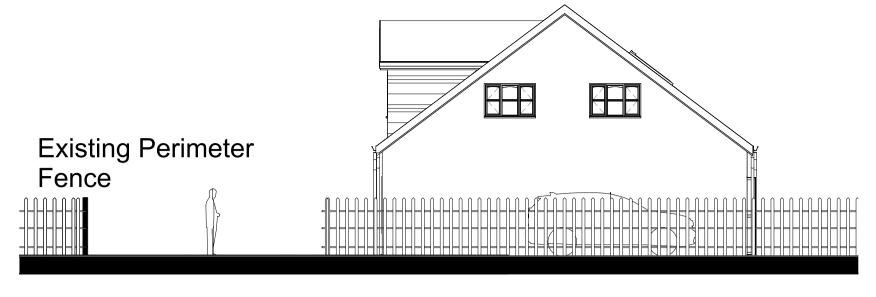

Plot 2 Right Elevation
1:100

Plot 2 Left Elevation
1:100

Plot 2 Section B

Plots Front Elevation
1:100

Planning Application

## Plots Rear Elevation 1:100