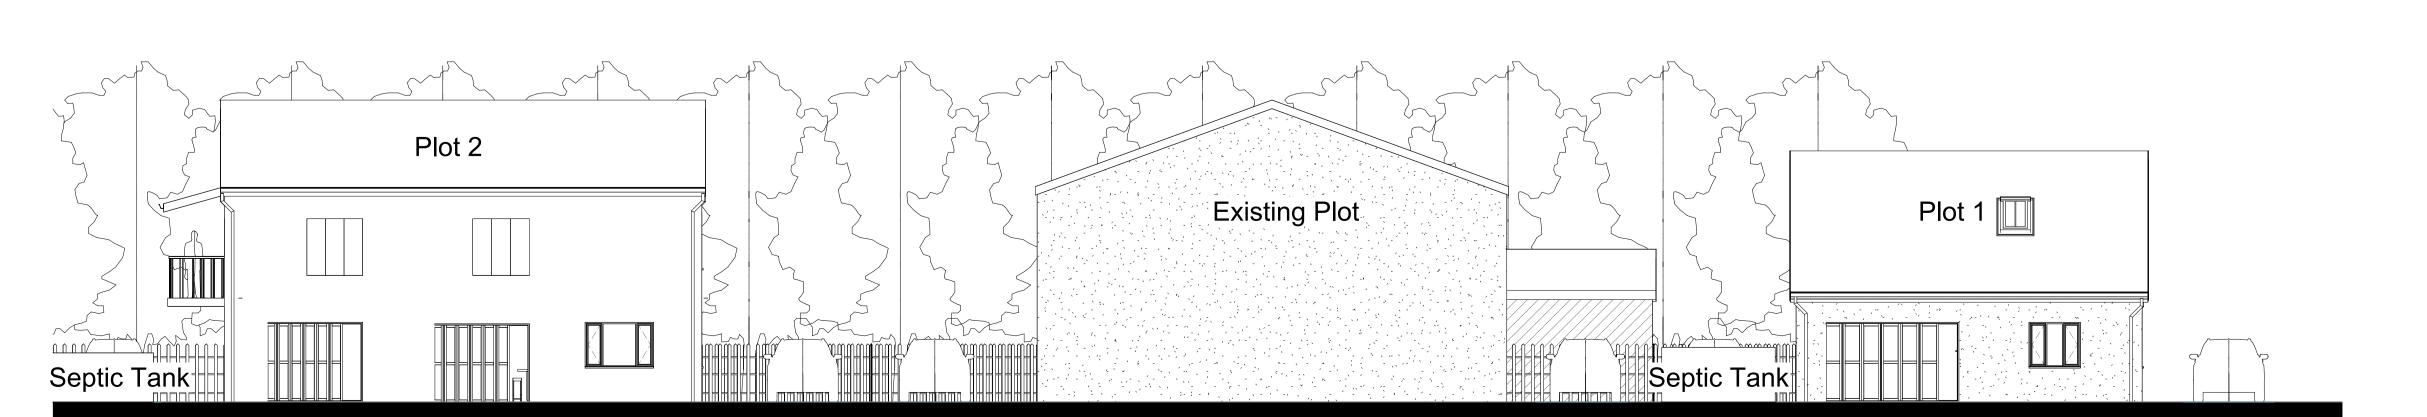

Issue Date: 24/02/22

Drawn By: NG Checked by: JA

Drawing Number: Revision: D

TR-A21-0808-021

Reason For Issue:





\_\_\_TREND T: 01484 941051 plan@trendarchitecture.co.uk www.trendarchitecture.co.uk

Mrs Kay & Mr Tony Booth

Grange Farm, Humber Lane, Welwick, Hull, HU12 0SA

Drawing Title: Proposed Site Plan

Reason For Issue: Planning Application

Scale: 1:200@A1 Issue Date: 24/02/22 Drawn By: NG Checked by: JA Drawing Number: Revision: D TR-A21-0808-022





Mrs Kay & Mr Tony Booth

Planning Application

T: 01484 941051

plan@trendarchitecture.co.uk www.trendarchitecture.co.uk







Plot 1 Left Elevation

1 : 100

Plot 1 Right Elevation
1:100

Plot 1 Section A
1:100







Plot 2 Right Elevation
1:100

Plot 2 Left Elevation
1:100

Plot 2 Section B



Plots Front Elevation
1:100





Planning Application

## Plots Rear Elevation 1:100