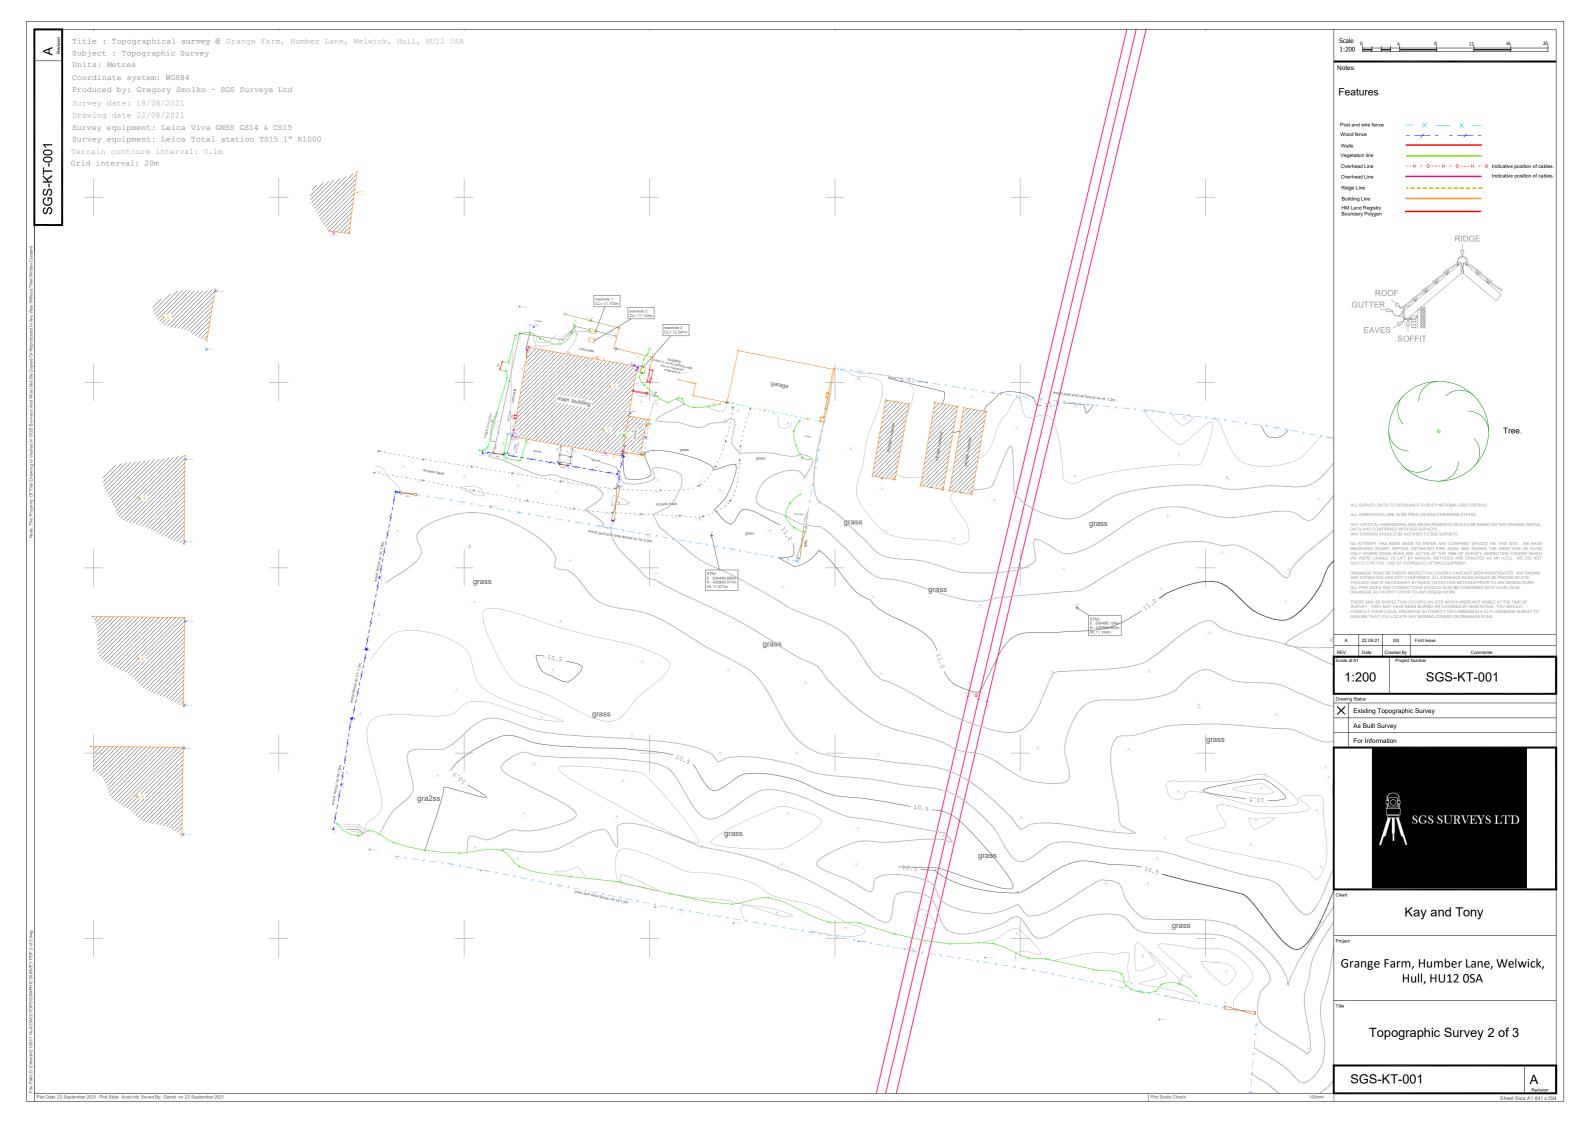

## **Appendix**

A. Development Proposals

Site Area =15146m<sup>2</sup>

Scope:

6 Glamping Tents Stable Blocks Overnight Van and Tents Bay

Kay & Tony

Grange Farm, Humber Lane, Welwick, Hull, HU12 0SA

Drawing Title:

Existing Location Plan

Issue Date: 15/12/21 Scale: 1:1250@A1

Drawn By: NG

Revision: Drawing Number:

Checked by: JA

TR-A21-0808-030

Reason For Issue:

Planning Application General Notes:

The contractor must verify all dimensions on site before commencing any work or fabrication drawings. If this drawing exceeds the quantities taken in any way Trend Architecture are to be informed before the work is initiated. Only figured dimensions are to be taken from this drawing. Do not scale off this drawing. Drawings are based on Ordnance Survey and / or existing record drawings - design and drawing content issubject to detailed Site Survey. Structural Survey, Site Investigations, Planning and Statutory Requirements and Approvals. Authorised reproduction from Ordnance Survey Map with permission of the Controller of Her Majesty's Stationery Office.Crown Copyright reserved.
Trend Architecture Copyright.