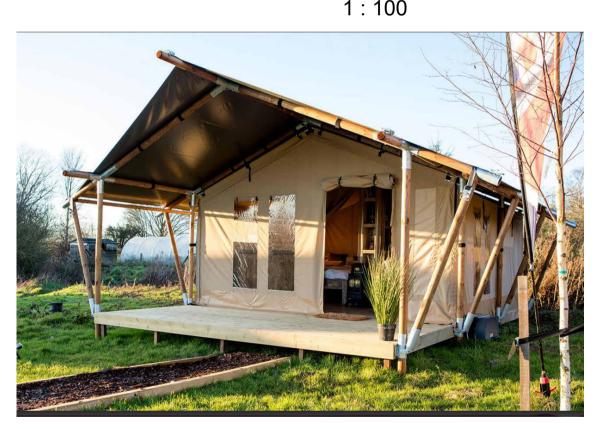

Site Boundaries

**Glamping Tents Floor Plans** 

Tent Specification:

- PVC skirt to protect canvas from ground conditions
- 420gsm inner tent canvas
- 650gsm thick PVC for outer cover
- Durable wooden frame
- Water repellent
- Fire retardent canvas