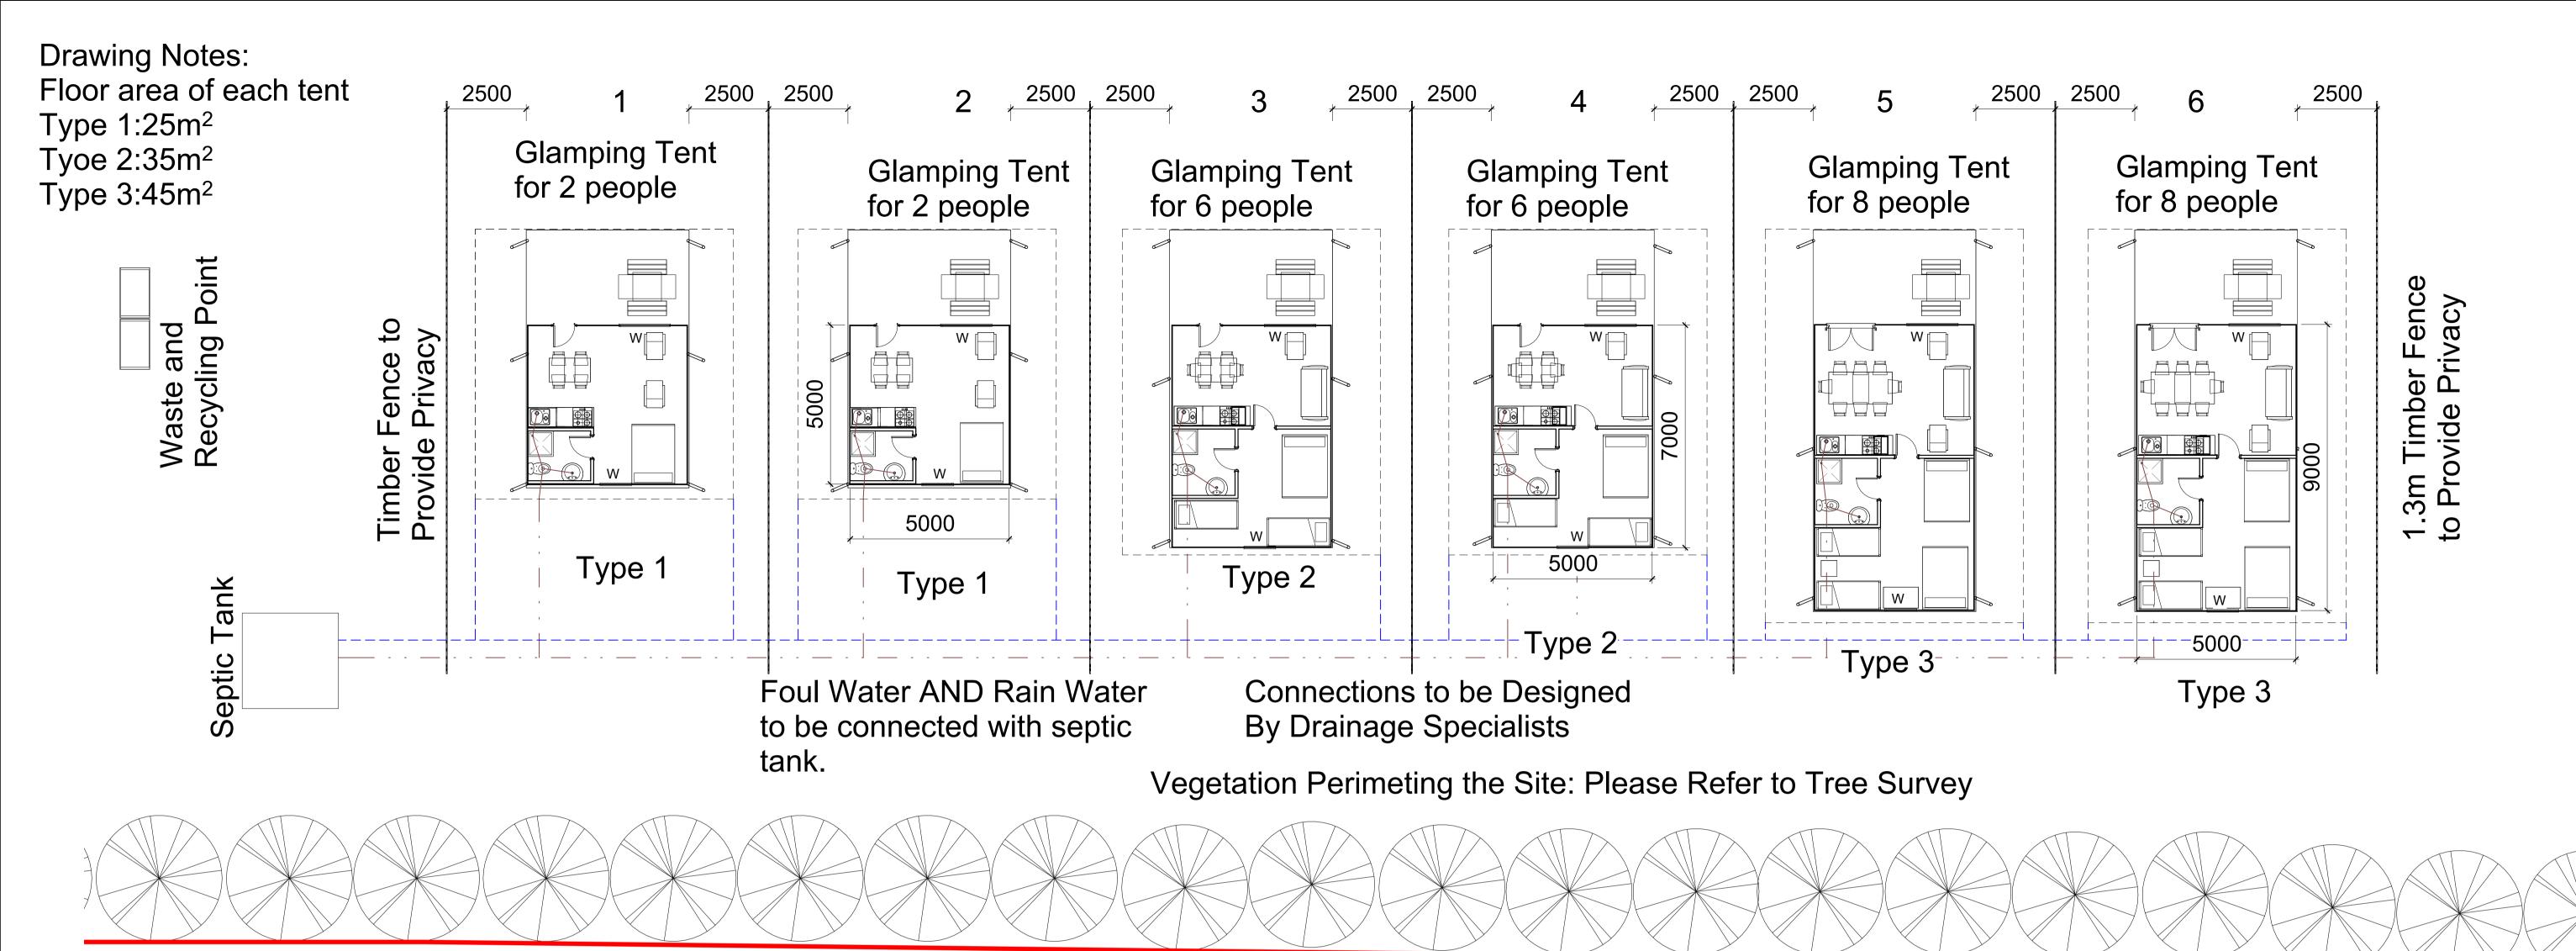

Site Boundaries

**Glamping Tents Floor Plans** 

Tent Specification:

- PVC skirt to protect canvas from ground conditions
- 420gsm inner tent canvas
- 650gsm thick PVC for outer cover
- Durable wooden frame
- Water repellent
- Fire retardent canvas