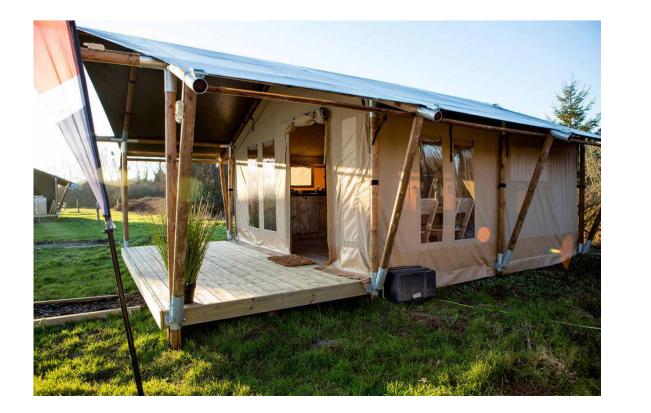

Site Boundaries

**Glamping Tents Floor Plans** 

Tent Specification:

- PVC skirt to protect canvas from ground conditions
- 420gsm inner tent canvas
- 650gsm thick PVC for outer cover
- Durable wooden frame
- Water repellent
- Fire retardent canvas