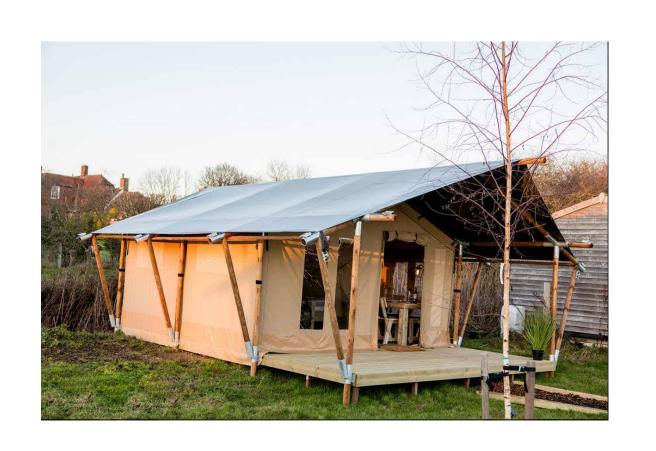

Site Boundaries

**Glamping Tents Floor Plans** 

Tent Specification:

- PVC skirt to protect canvas from ground conditions
- 420gsm inner tent canvas
- 650gsm thick PVC for outer cover
- Durable wooden frame
- Water repellent
- Fire retardent canvas