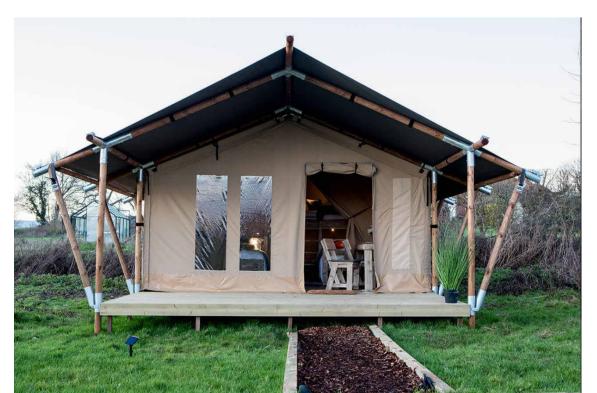

Site Boundaries

**Glamping Tents Floor Plans** 

Tent Specification:

- PVC skirt to protect canvas from ground conditions
- 420gsm inner tent canvas
- 650gsm thick PVC for outer cover
- Durable wooden frame
- Water repellent
- Fire retardent canvas