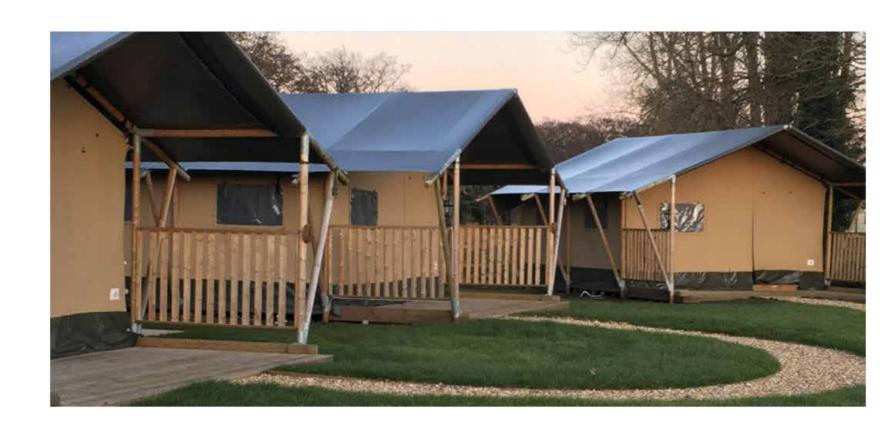

Site Boundaries

**Glamping Tents Floor Plans** 

Tent Specification:

- PVC skirt to protect canvas from ground conditions
- 420gsm inner tent canvas
- 650gsm thick PVC for outer cover
- Durable wooden frame
- Water repellent
- Fire retardent canvas