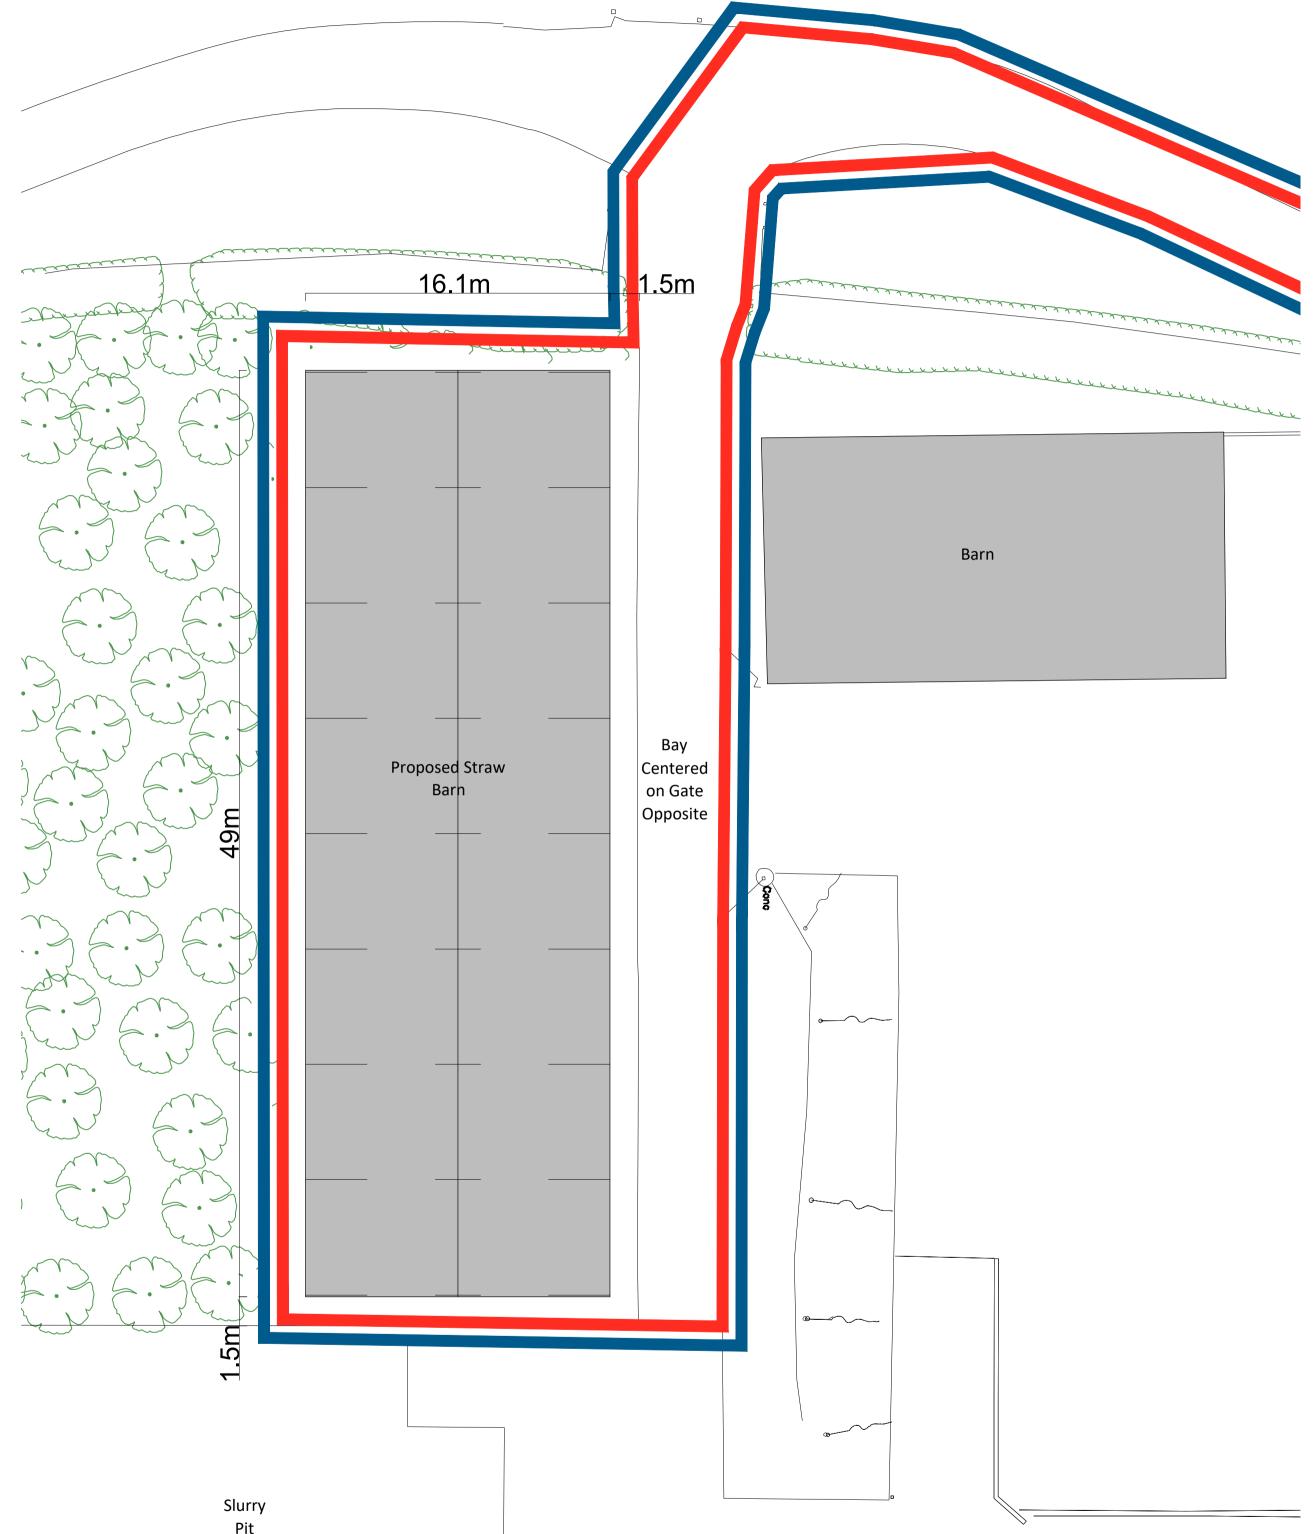

Pit

01 Proposed Site Plan

All measurements in millimetres unless otherwise stated / Do not scale from drawing / Verify all dimensions on site / This drawing is to be read in conjunction with all other relevant drawings and specifications / Refer to Architect in case of any ambiguity or discrepancy / This drawing and its design are copyright / All rights remain the property of Daylesford Organic ©

10 m

。\_\_

 $\langle \rangle_{\mu}$ 

1:200

REVISION

NOTES

14/07/22 DATE

DAYLESFORD FARM STRAW BARN

PROPOSED SITE PLAN 2002\_200\_02\_A STATUS: Issued for Planning DATE: July 2022 SCALE: 1:200 @ A1 DRAWN: FM CHECKED: FQ DAYLESFORD near Kingham, Gloucestershire GL56 0YG

ORGANIC FARM GLOCESTERSHIRE