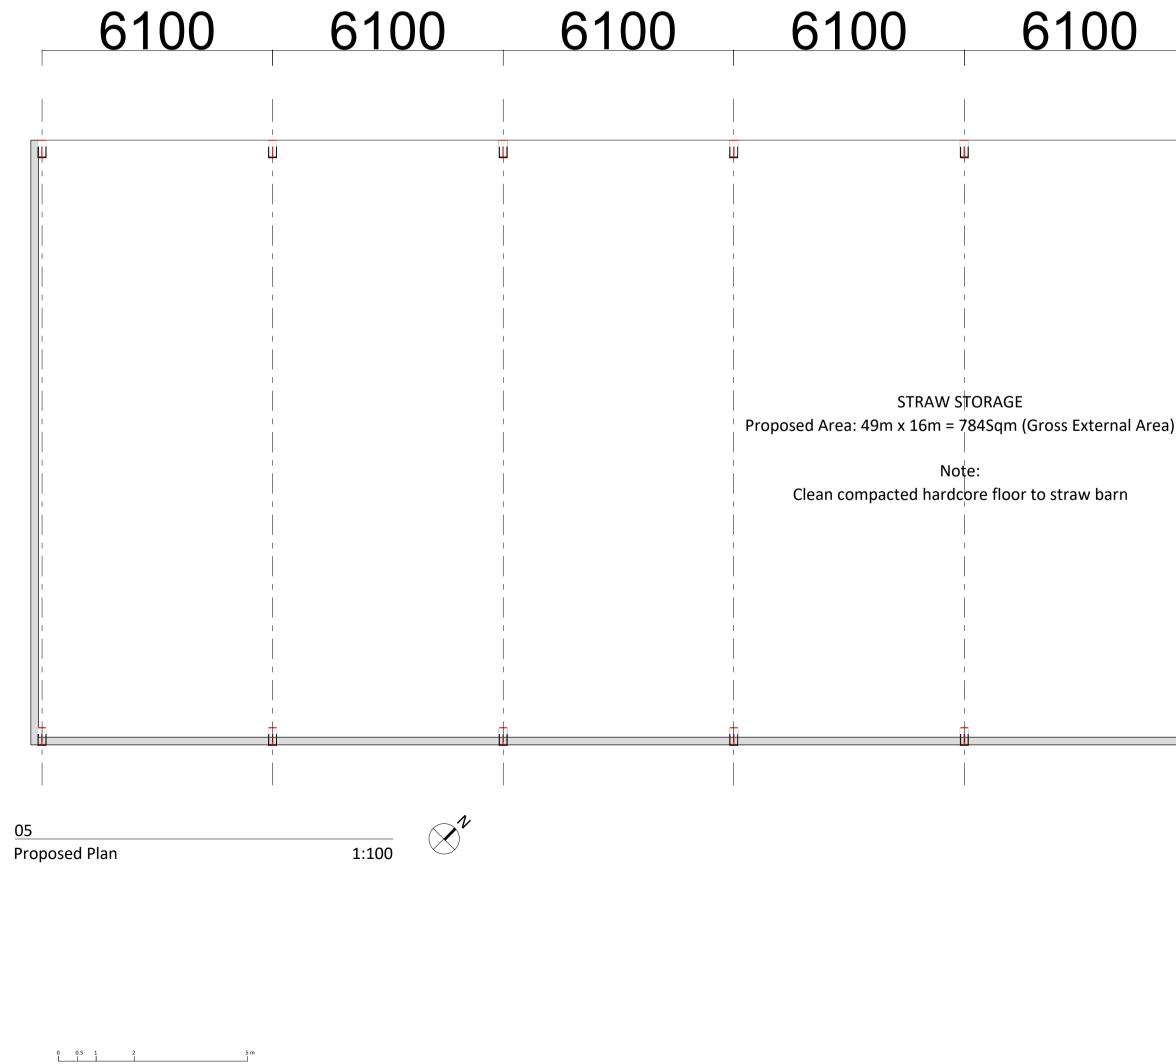

03 1:100 Proposed South - West Elevation

04 Proposed North - East Elevation

|            | 6100 | 6100   | 6100         |
|------------|------|--------|--------------|
|            |      |        |              |
| Щ<br>Ч<br> |      | Щ<br>I | Ψ Ψ<br>'<br> |
|            |      |        |              |
|            |      |        |              |
| ea)        |      |        |              |
|            |      |        |              |
|            |      |        |              |
|            |      |        |              |
|            |      |        |              |
|            |      |        | фф.          |