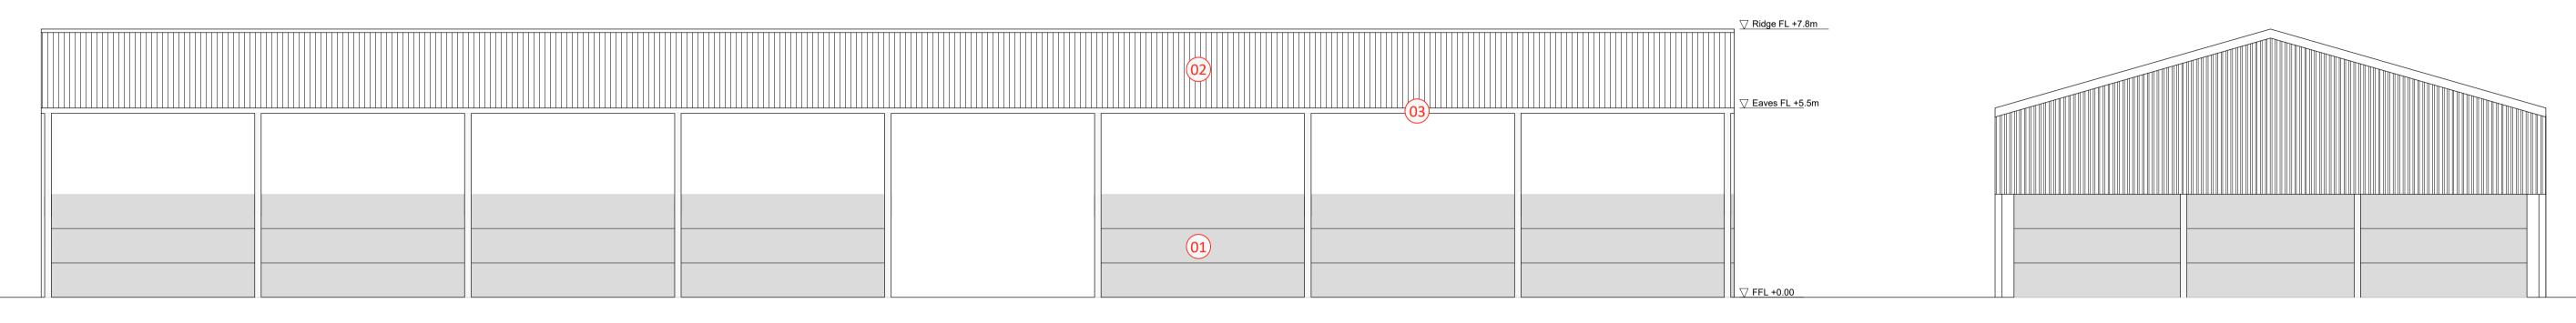

03 1:100 Proposed South - West Elevation

04 Proposed North - East Elevation

|            | 6100 | 6100   | 6100         |
|------------|------|--------|--------------|
|            |      |        |              |
| Щ<br>Ч<br> |      | Щ<br>I | Ψ Ψ<br>'<br> |
|            |      |        |              |
|            |      |        |              |
| ea)        |      |        |              |
|            |      |        |              |
|            |      |        |              |
|            |      |        |              |
|            |      |        |              |
|            |      |        | фф.          |

1:100

MATERIALS LEGEND 01 Walls Yorkshire boarding over concrete panel walls. 02 Roof Profile 6 sheeting / cadding, Colour grey. **Rain water goods** Upvc OSMA or similar guttering system with all associated barckets & fixings, colour black.