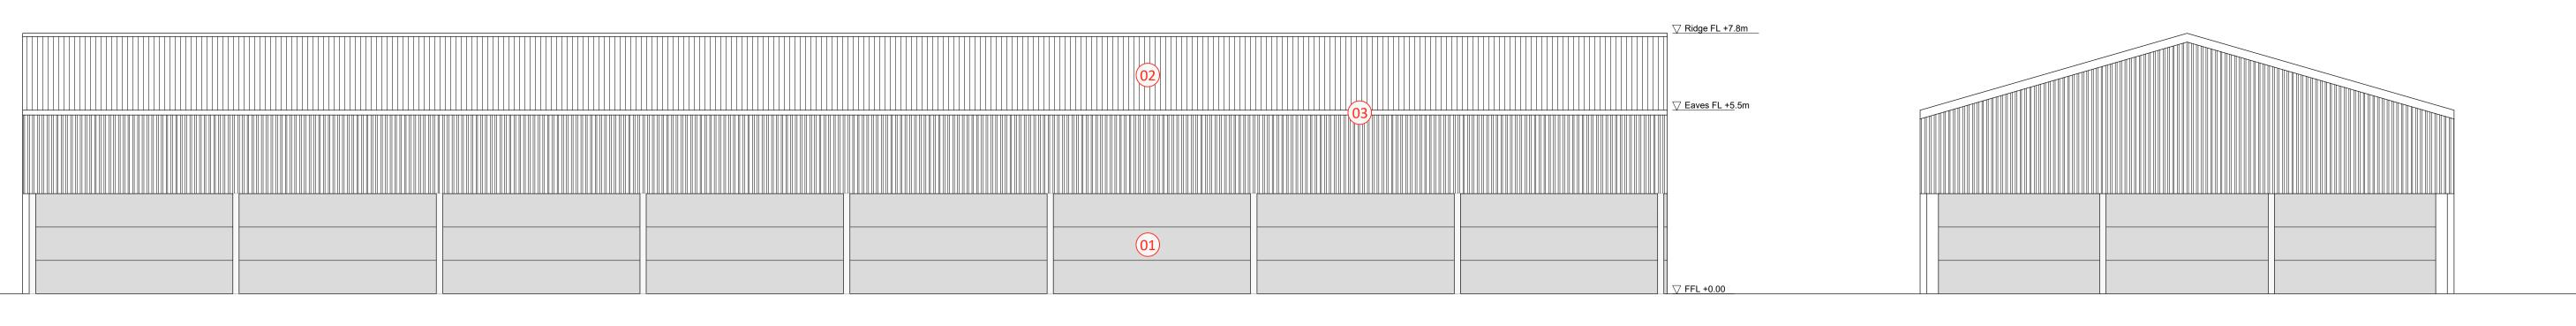

01

1:100 Proposed South - East Elevation

02 Proposed North - West Elevation

1:100

All measurements in millimetres unless otherwise stated / Do not scale from drawing / Verify all dimensions on site / This drawing is to be read in conjunction with all other relevant drawings and specifications / Refer to Architect in case of any ambiguity or discrepancy / This drawing and its design are copyright / All rights remain the property of Daylesford Organic ©

1:100

MATERIALS LEGEND 01 Walls Yorkshire boarding over concrete panel walls. 02 Roof Profile 6 sheeting / cadding, Colour grey. **Rain water goods** Upvc OSMA or similar guttering system with all associated barckets & fixings, colour black.