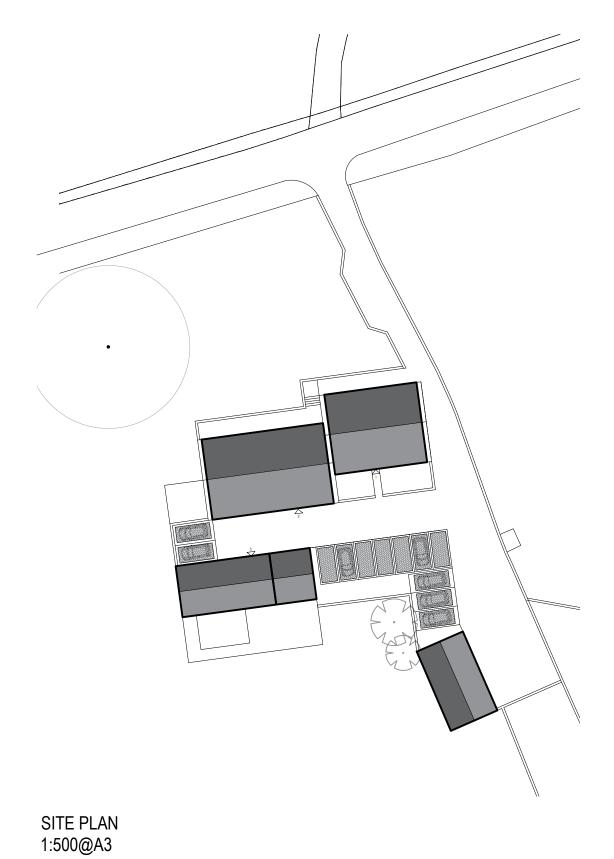

| Project: | SANDBEDS FARM |
|----------|---------------|
|          | Denholme      |

| Drawing Title: | Proposed Revised Site Plan |
|----------------|----------------------------|

| Scale:         | As shown@ A3 |  |
|----------------|--------------|--|
| Drwg. Created: | 23.03.22     |  |