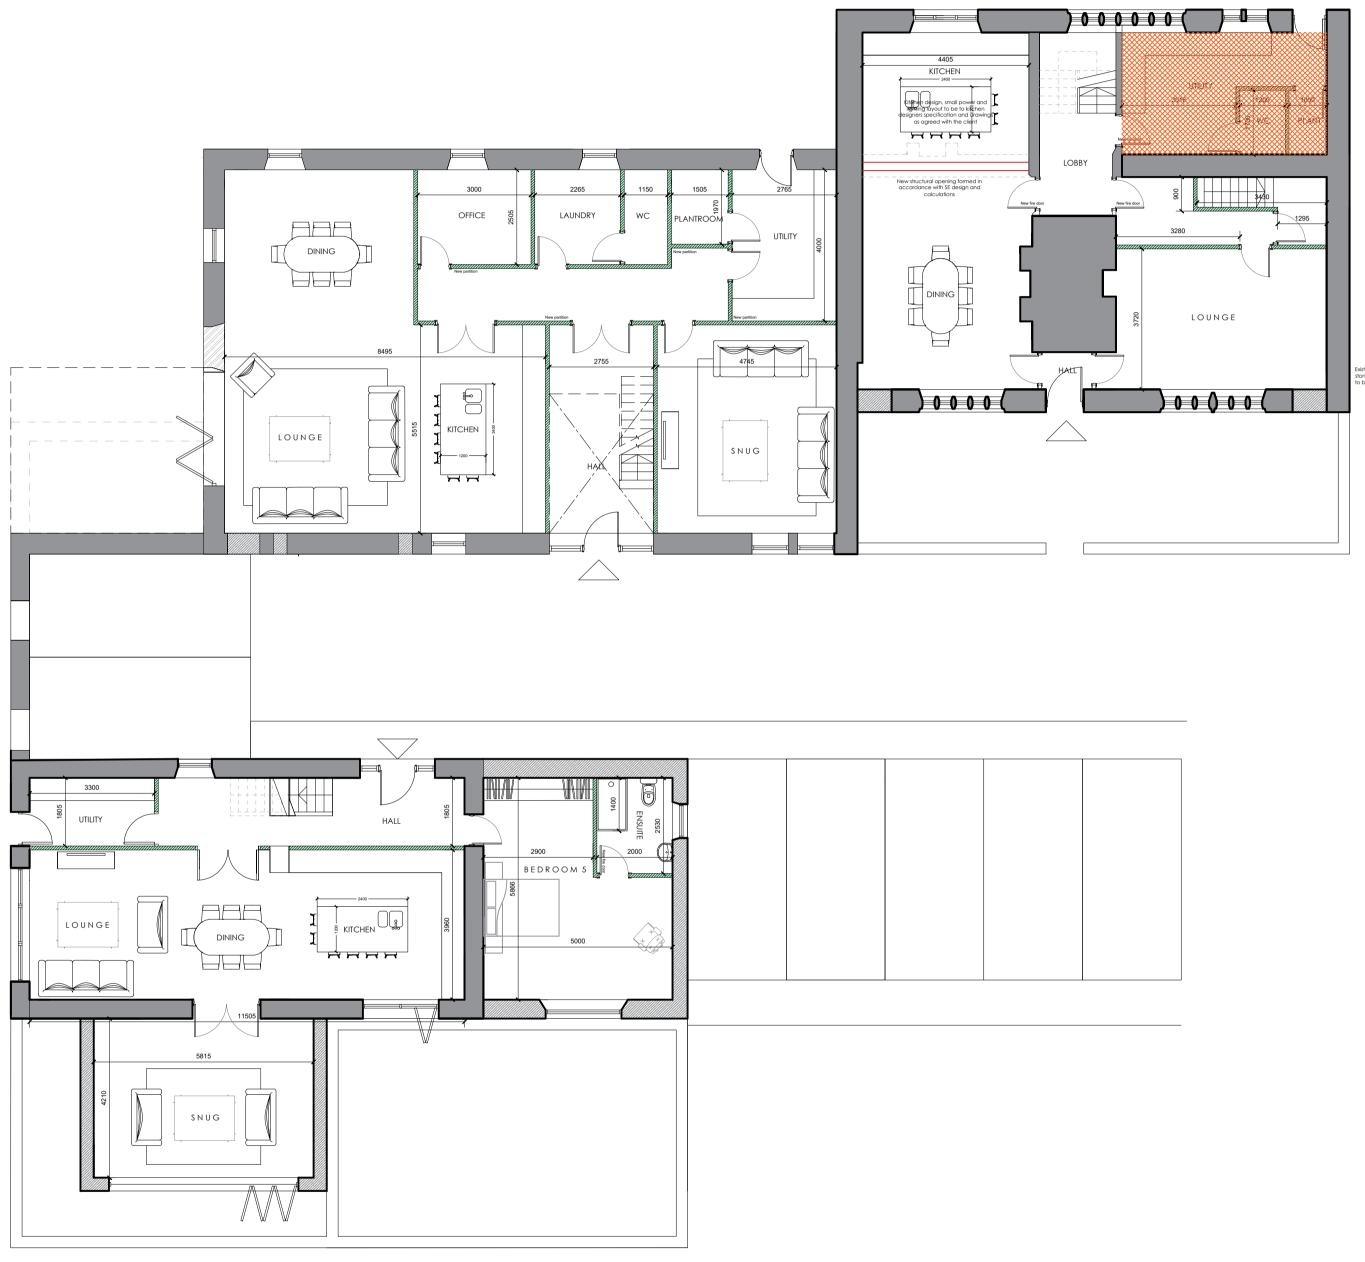

PROPOSED LAYOUT Ground Floor 1:100@A1

| Notes:<br>Unless indicated, this drawing is for information only.<br>Do not scale, use figured dimensions only.<br>All dimensions to be checked on site | Revisions: |      |       |        |  |  |
|---------------------------------------------------------------------------------------------------------------------------------------------------------|------------|------|-------|--------|--|--|
|                                                                                                                                                         | Date:      | Rev: | Note: | Check: |  |  |
|                                                                                                                                                         |            |      |       |        |  |  |
| All dimensions to be checked on site                                                                                                                    |            |      |       |        |  |  |
|                                                                                                                                                         |            |      |       |        |  |  |
| Drwg. original size: A1                                                                                                                                 |            |      |       |        |  |  |
| 5 5                                                                                                                                                     |            |      |       |        |  |  |
|                                                                                                                                                         |            |      |       |        |  |  |
|                                                                                                                                                         |            |      |       |        |  |  |