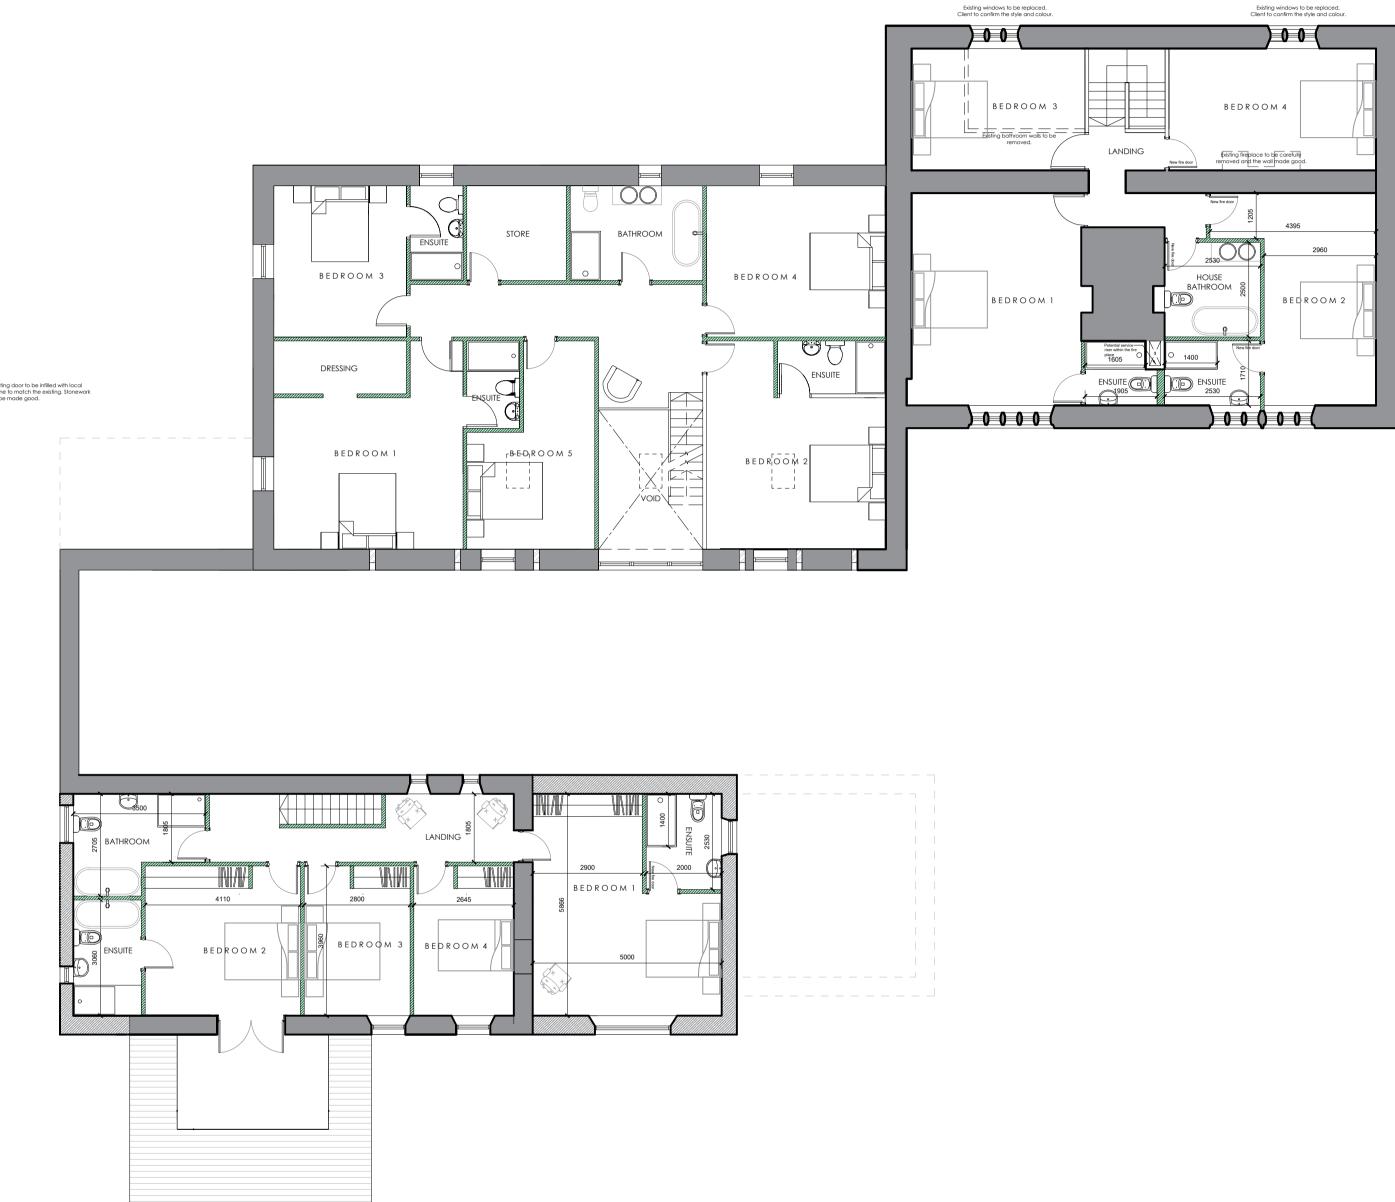

PROPOSED LAYOUT First Floor 1:100@A1

Project:

Drwg. Created: 14.03.22

SANDBEDS FARM Denholme Drawing Title: Proposed Planning Floor Plans - All Plot Scale: As Shown/ 1:100@A1

Drwg. No:

Status: Revision: 0267\_SAND\_106 PLANNING (\*) \*