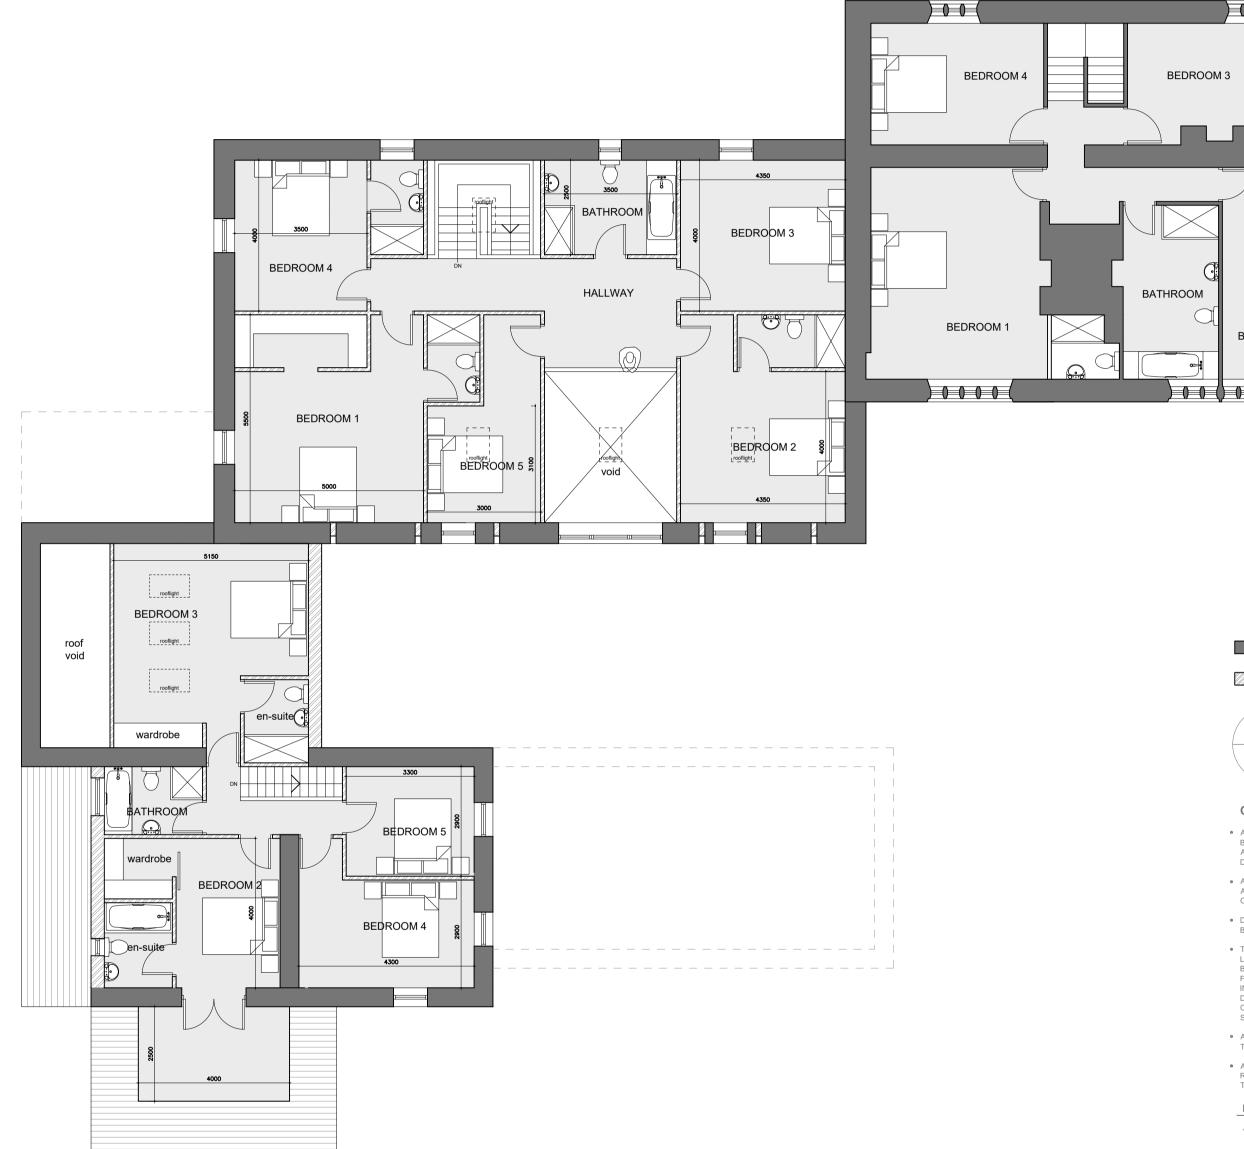

GROUND FLOOR PLAN

FIRST FLOOR PLAN

EXISTING WALLS

PROPOSED NEW WALLS

BEDROOM 2