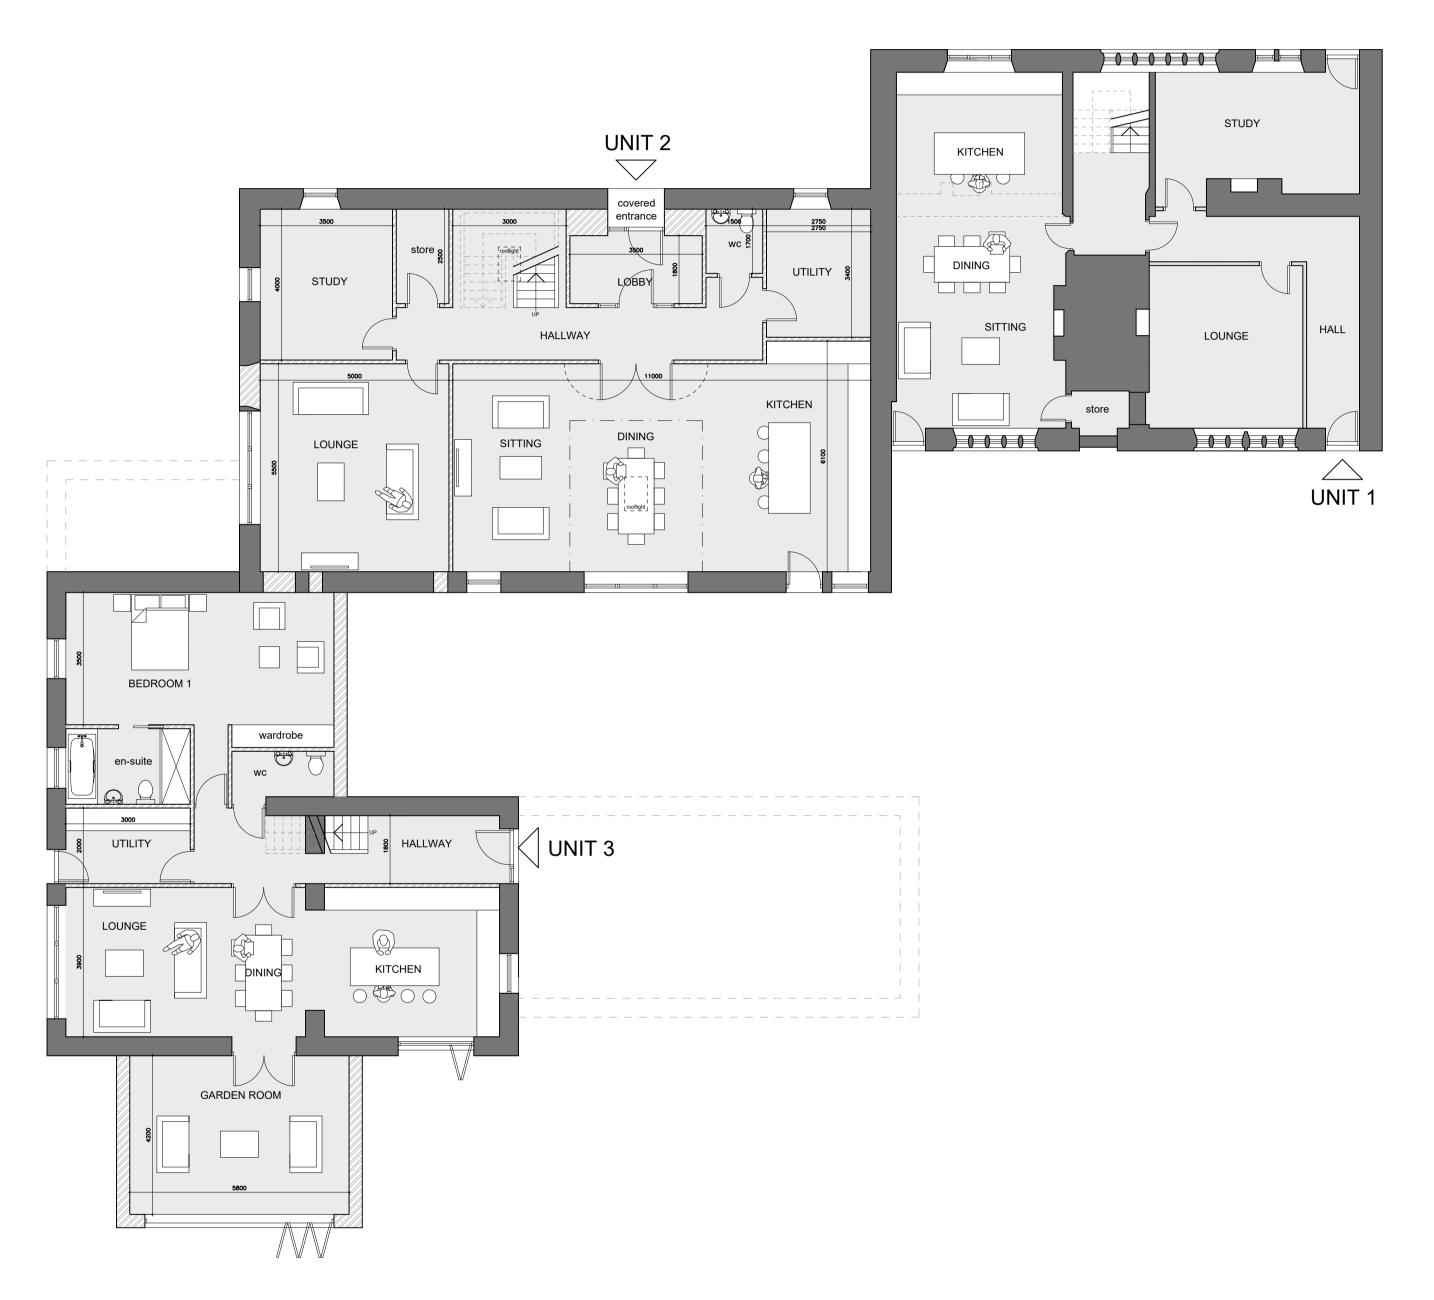

GROUND FLOOR PLAN

FIRST FLOOR PLAN

EXISTING WALLS

PROPOSED NEW WALLS

BEDROOM 2