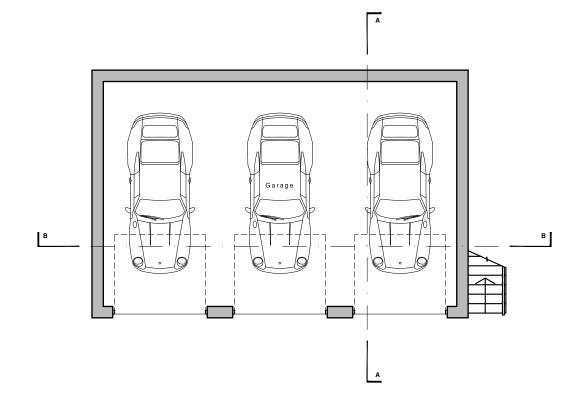

PROPOSED GARAGE GROUND FLOOR PLAN SCALE 1/100

This drawing is solely for the purposes of obtaining planning/building warrant approval. The drawing may be suitable for constructional purposes but it may be necessary to augment/and or amend this information for this purpose. No liability will be accepted for any omission on this drawing should the drawing be used for constructional purposes.