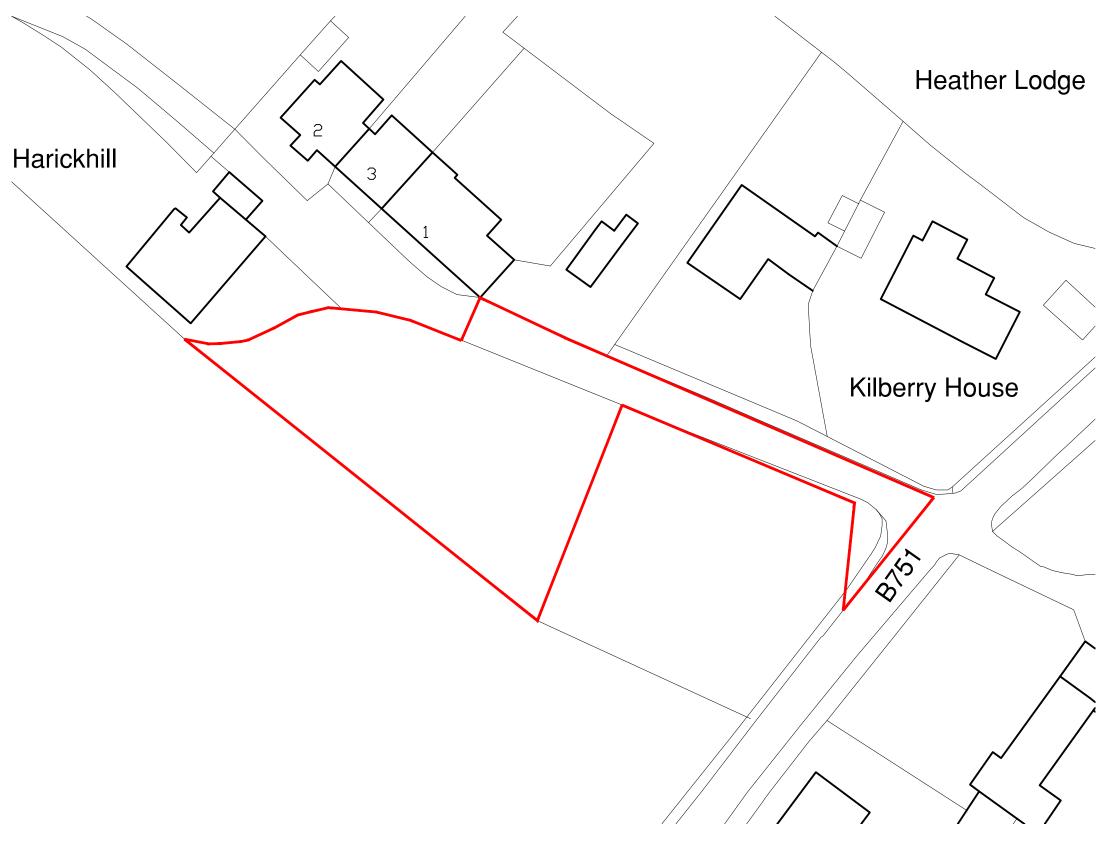

SITE PLAN AS EXISTING SCALE 1/500

1:500 10 20 30 50 m

This drawing is solely for the purposes of obtaining planning/building warrant approval. The drawing may be suitable for constructional purposes but it may be necessary to augment/and or amend this information for this purpose. No liability will be accepted for any omission on this drawing should the drawing be used for constructional purposes.