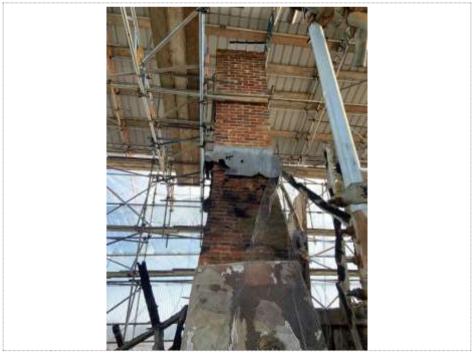

Plate 5. Bracing around the chimney structure.

Plate 6. Internal chimney.

Plate 8. Historic termite/insect attack.

Page 6 8 April 2022 Criterion Adjusters Ltd Our Ref: 210886/LD/ad

Plate 9. Roof 2 – Middle roof with 2-dimensional frame.