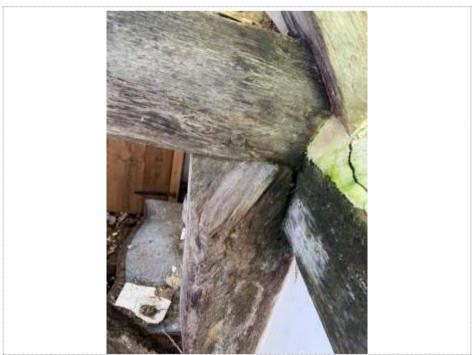

Plate 10. Tie beam to column connection point.

Page 7 8 April 2022 Criterion Adjusters Ltd Our Ref: 210886/LD/ad

Plate 11. Gallows bracket to column connection.

Plate 12. View on the frame parallel to front elevation.