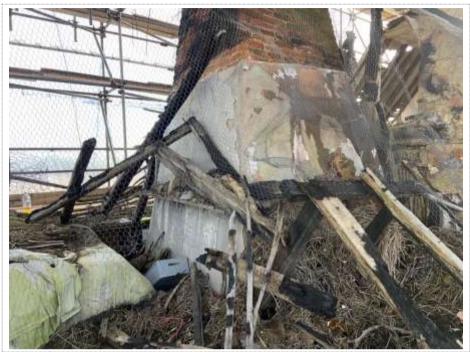

Plate 5. Bracing around the chimney structure.

Plate 6. Internal chimney.

Plate 8. Historic termite/insect attack.

Page 6 8 April 2022 Criterion Adjusters Ltd Our Ref: 210886/LD/ad

Plate 9. Roof 2 – Middle roof with 2-dimensional frame.