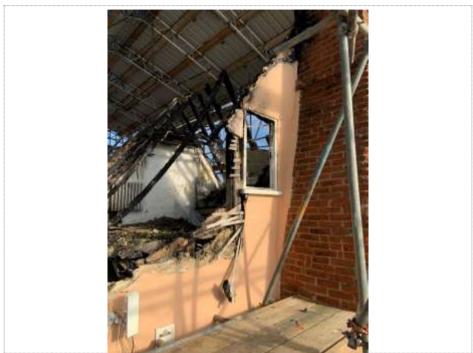

Plate 5. Bracing around the chimney structure.

Plate 6. Internal chimney.

Plate 8. Historic termite/insect attack.

Page 6 8 April 2022 Criterion Adjusters Ltd Our Ref: 210886/LD/ad

Plate 9. Roof 2 – Middle roof with 2-dimensional frame.