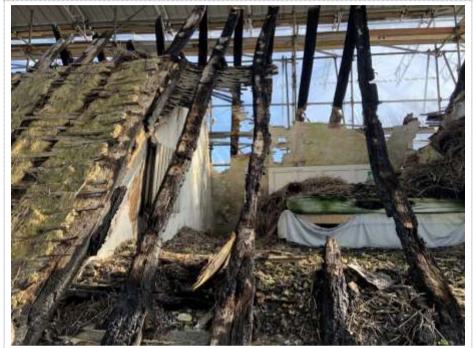

Plate 5. Bracing around the chimney structure.

Plate 6. Internal chimney.

Plate 8. Historic termite/insect attack.

Page 6 8 April 2022 Criterion Adjusters Ltd Our Ref: 210886/LD/ad

Plate 9. Roof 2 – Middle roof with 2-dimensional frame.