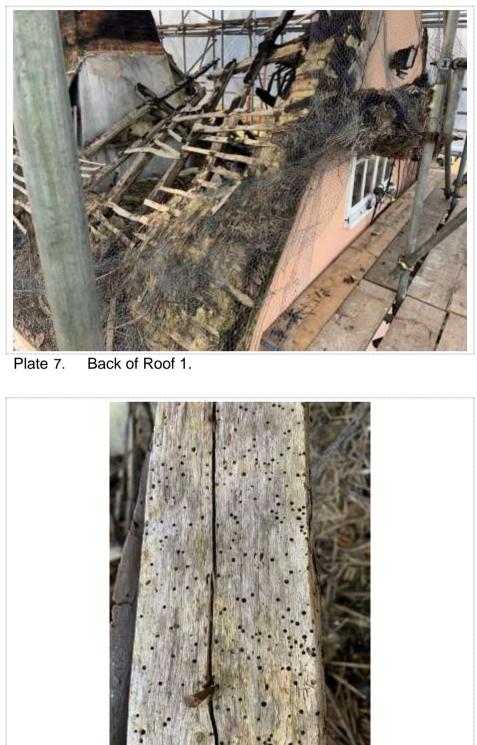

## PHOTOGRAPHIC PLATES

Plate 1. Rot on internal timbers.

Plate 2. Some structural timbers have been cut to accommodate internal alterations.

Plate 3. Roof 1 – Lower left-hand side.

Plate 4. Branches used as battens.