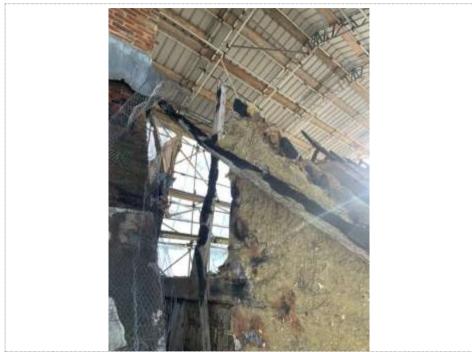

Plate 5. Bracing around the chimney structure.

Plate 6. Internal chimney.

Plate 8. Historic termite/insect attack.

Page 6 8 April 2022 Criterion Adjusters Ltd Our Ref: 210886/LD/ad

Plate 9. Roof 2 – Middle roof with 2-dimensional frame.