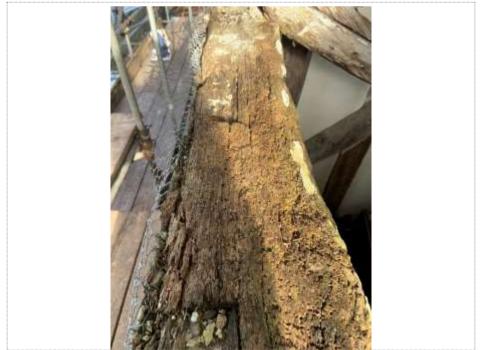

## PHOTOGRAPHIC PLATES

Plate 1. Rot on internal timbers.

Plate 2. Some structural timbers have been cut to accommodate internal alterations.

Plate 3. Roof 1 – Lower left-hand side.

Plate 4. Branches used as battens.