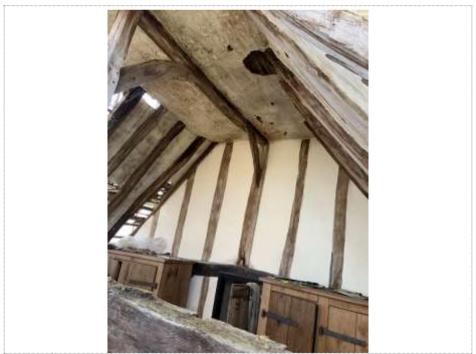

Plate 15. Roof 3 – Right-hand side upper level roof.

Plate 16. Wall plates overlapping and extending over the edge of the wall.

Page 10 8 April 2022 Criterion Adjusters Ltd Our Ref: 210886/LD/ad

Plate 17. Vegetation growing at the back of Roof 3.