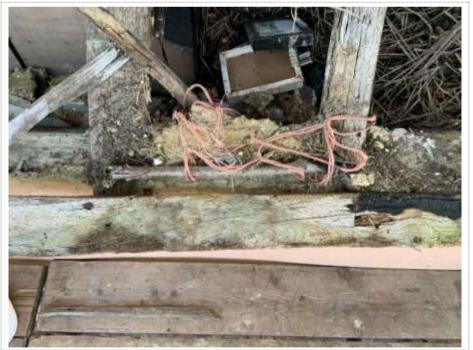

Plate 10. Tie beam to column connection point.

Page 7 8 April 2022 Criterion Adjusters Ltd Our Ref: 210886/LD/ad

Plate 11. Gallows bracket to column connection.

Plate 12. View on the frame parallel to front elevation.