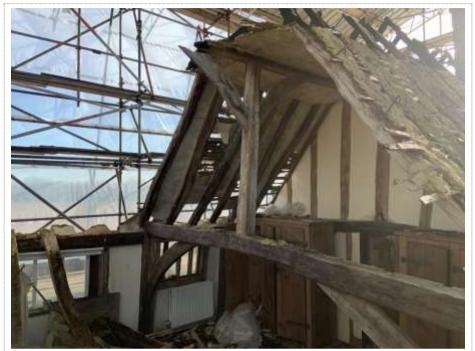

## PHOTOGRAPHIC PLATES

Plate 1. Rot on internal timbers.

Plate 2. Some structural timbers have been cut to accommodate internal alterations.

Plate 3. Roof 1 – Lower left-hand side.

Plate 4. Branches used as battens.