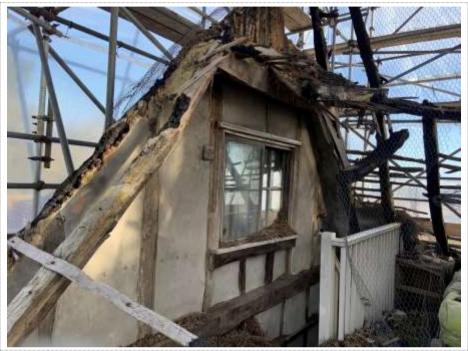

Plate 18. More modern lath and plaster finish on Roof 3 compared to Roof 2.

Page 11 8 April 2022 Criterion Adjusters Ltd Our Ref: 210886/LD/ad

Plate 19. Damaged timber framed gable wall.

Plate 20. Soot residue on the chimney.