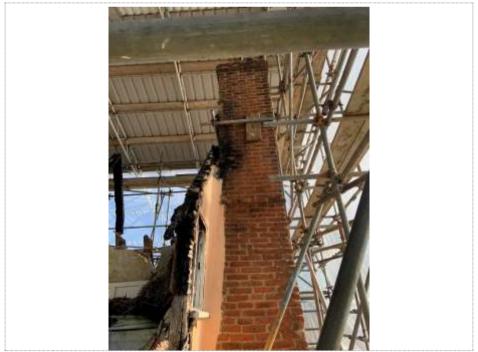

Plate 5. Bracing around the chimney structure.

Plate 6. Internal chimney.

Plate 8. Historic termite/insect attack.

Page 6 8 April 2022 Criterion Adjusters Ltd Our Ref: 210886/LD/ad

Plate 9. Roof 2 – Middle roof with 2-dimensional frame.