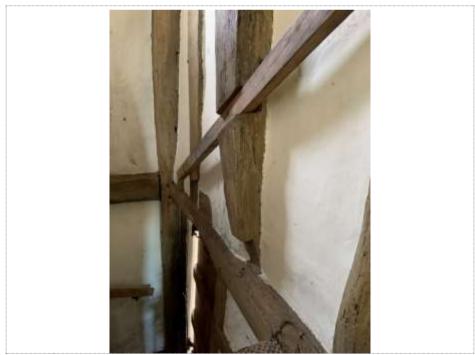

Plate 10. Tie beam to column connection point.

Page 7 8 April 2022 Criterion Adjusters Ltd Our Ref: 210886/LD/ad

Plate 11. Gallows bracket to column connection.

Plate 12. View on the frame parallel to front elevation.