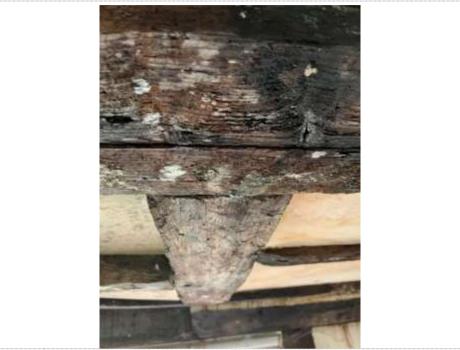

## PHOTOGRAPHIC PLATES

Plate 1. Rot on internal timbers.

Plate 2. Some structural timbers have been cut to accommodate internal alterations.

Plate 3. Roof 1 – Lower left-hand side.

Plate 4. Branches used as battens.