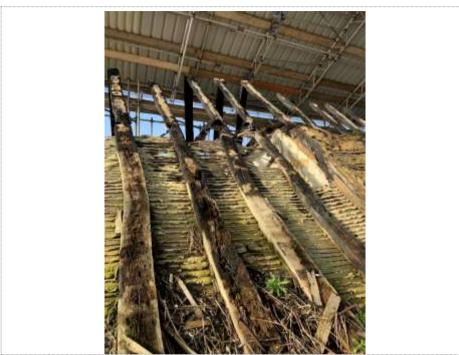

Plate 5. Bracing around the chimney structure.

Plate 6. Internal chimney.

Plate 8. Historic termite/insect attack.

Page 6 8 April 2022 Criterion Adjusters Ltd Our Ref: 210886/LD/ad

Plate 9. Roof 2 – Middle roof with 2-dimensional frame.