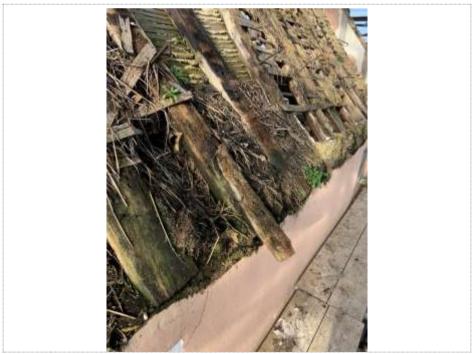

## PHOTOGRAPHIC PLATES

Plate 1. Rot on internal timbers.

Plate 2. Some structural timbers have been cut to accommodate internal alterations.

Plate 3. Roof 1 – Lower left-hand side.

Plate 4. Branches used as battens.