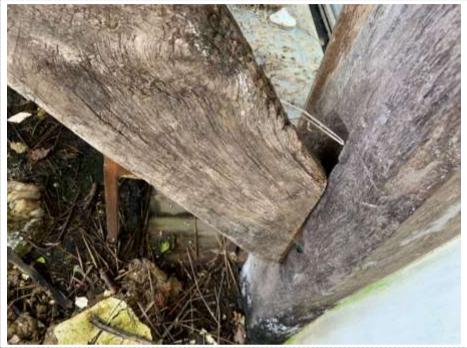

Page 8 8 April 2022 Criterion Adjusters Ltd Our Ref: 210886/LD/ad

Plate 13. Timber framed, cob infill internal gable wall.

Plate 14. Wall plate at the front wall.

Page 9 8 April 2022 Criterion Adjusters Ltd Our Ref: 210886/LD/ad