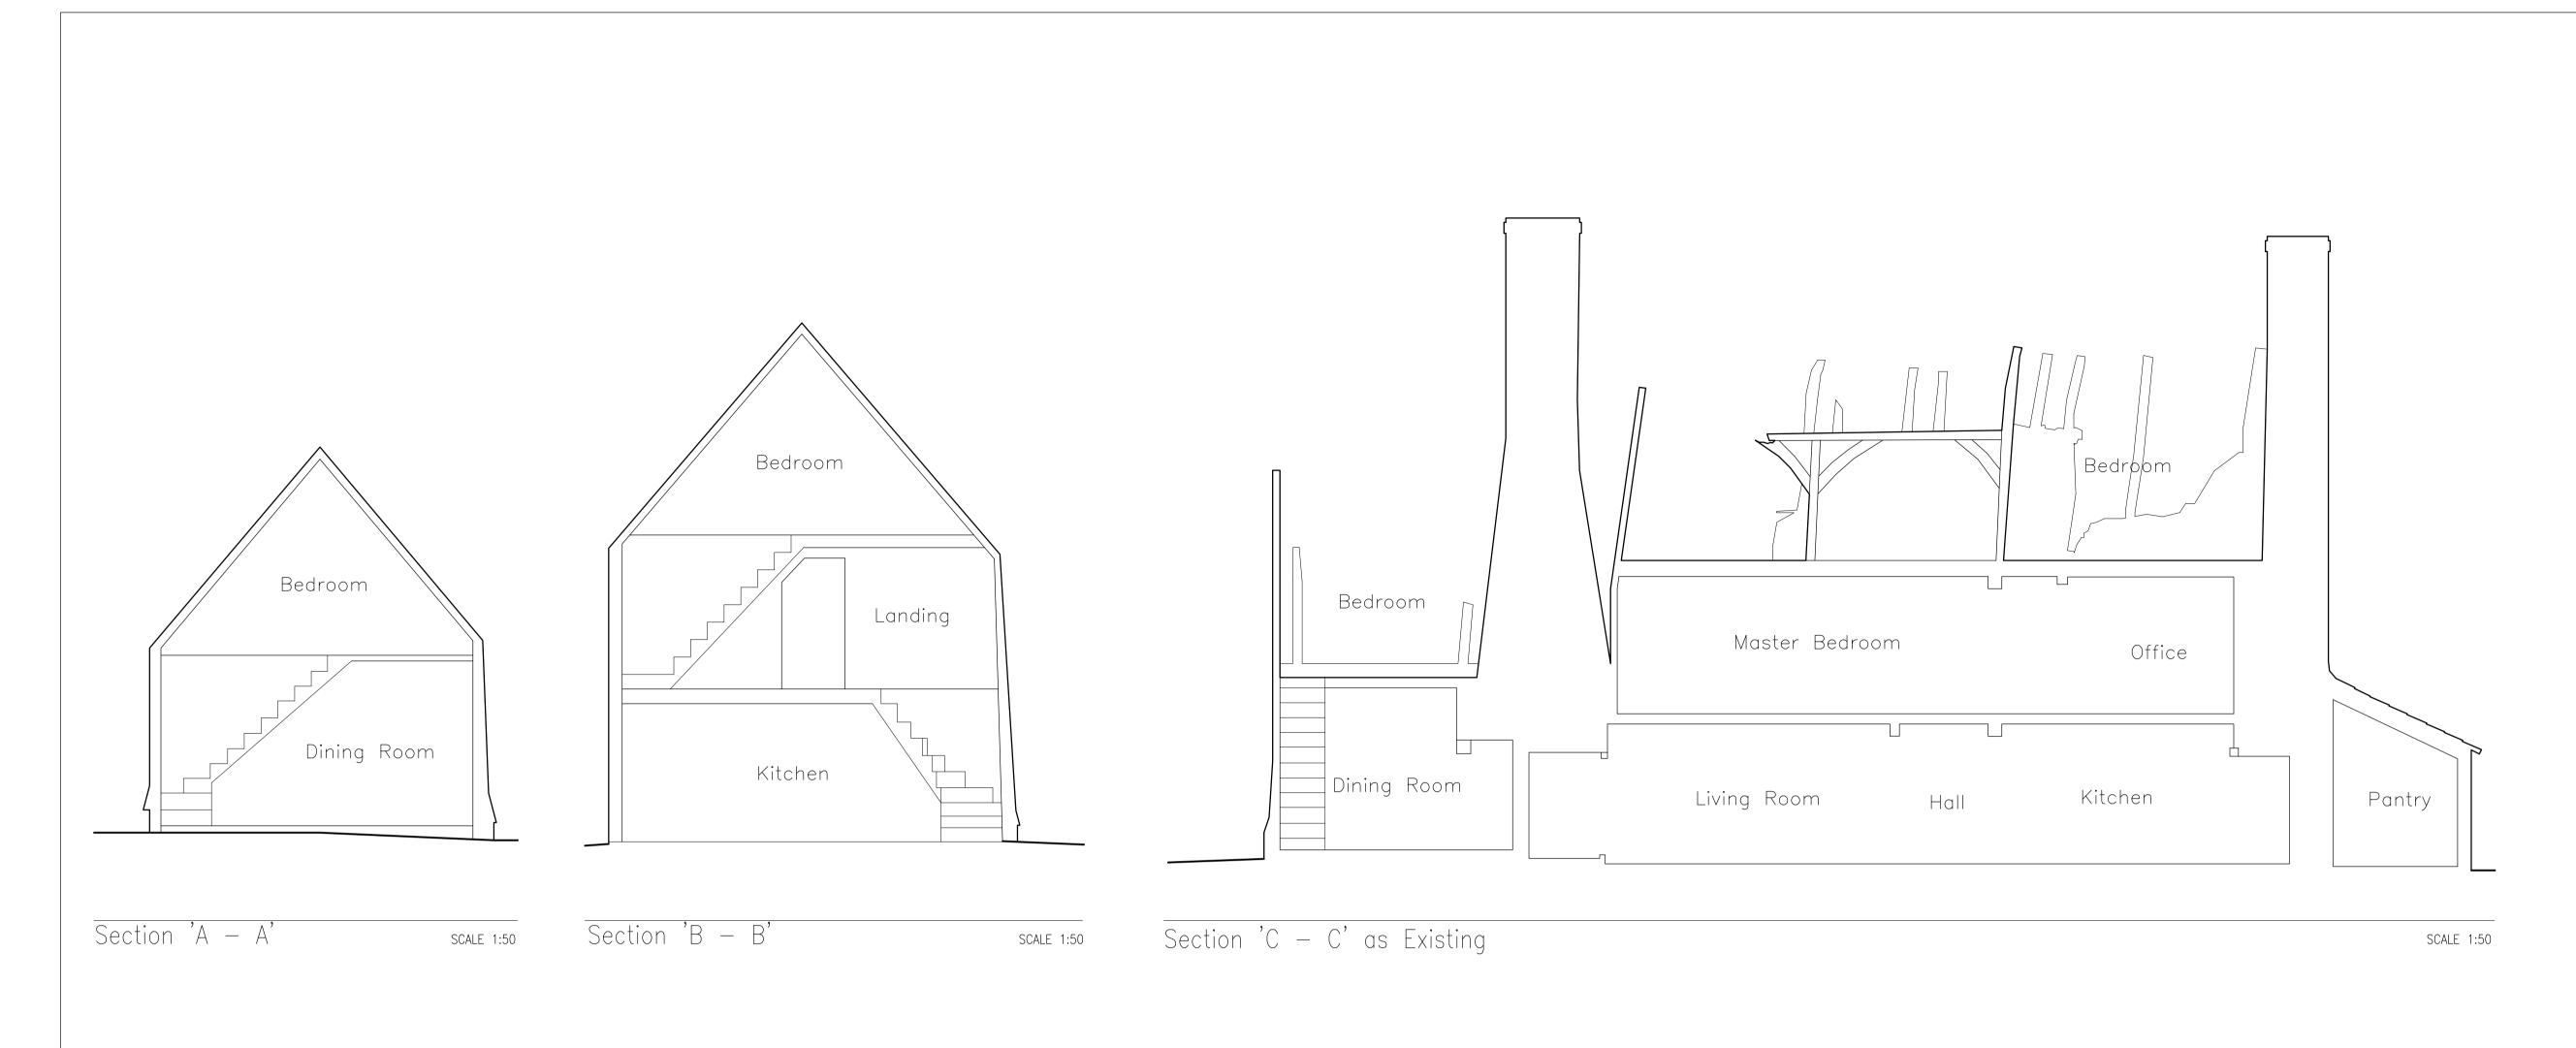

Sections As Existing and Proposed

| Drawing No.   | 210886 | Rev.           |               |
|---------------|--------|----------------|---------------|
| Scale<br>@ A1 | 1:50   | Drawn<br>TS    | Date 19/10/21 |
| Status        | Р      | Checked<br>CRW | Design ~      |