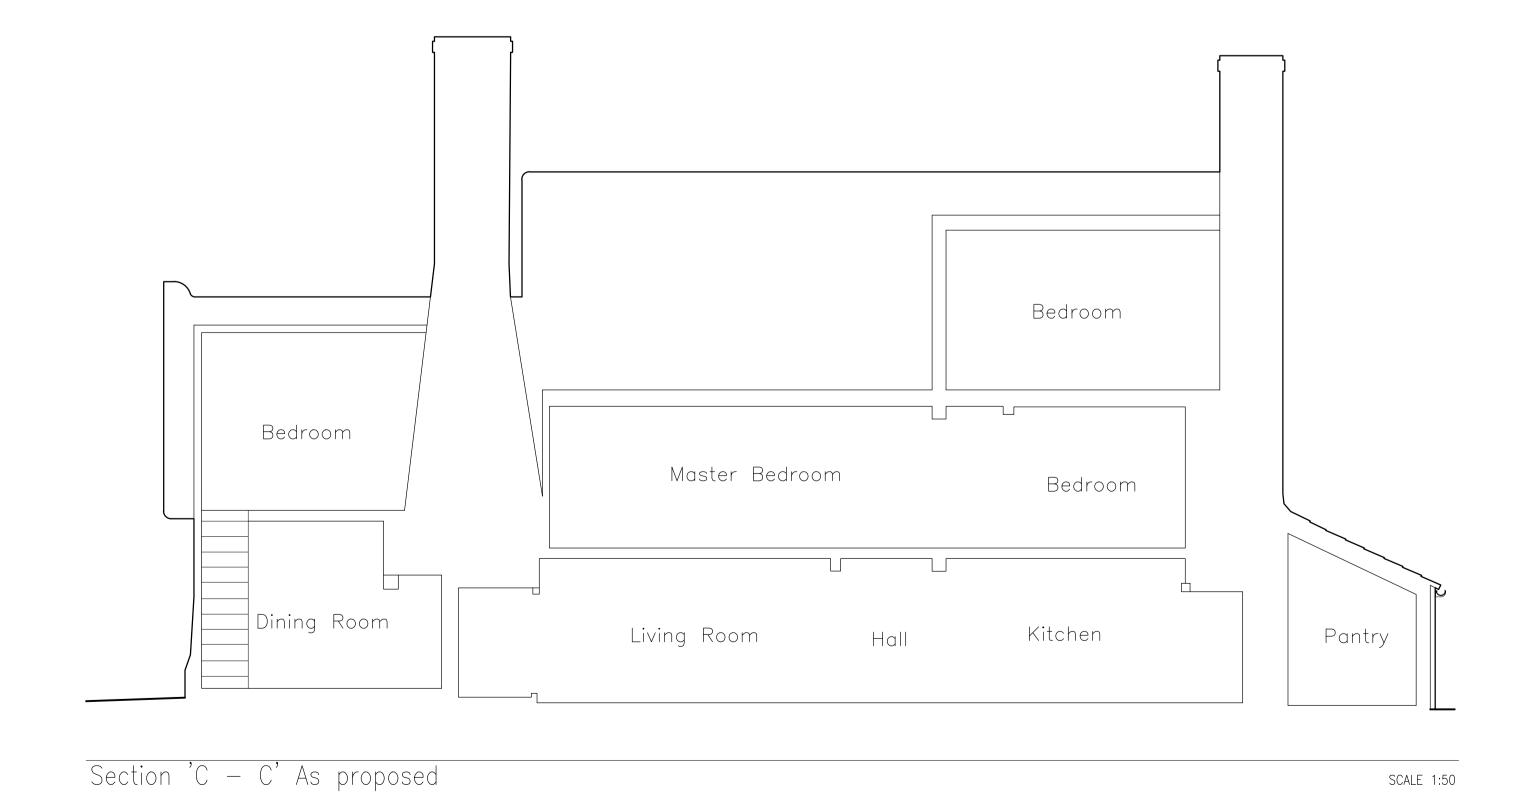

Sections As Existing and Proposed

| Drawing No.   | 210886 | Rev.           |               |
|---------------|--------|----------------|---------------|
| Scale<br>@ A1 | 1:50   | Drawn<br>TS    | Date 19/10/21 |
| Status        | Р      | Checked<br>CRW | Design ~      |