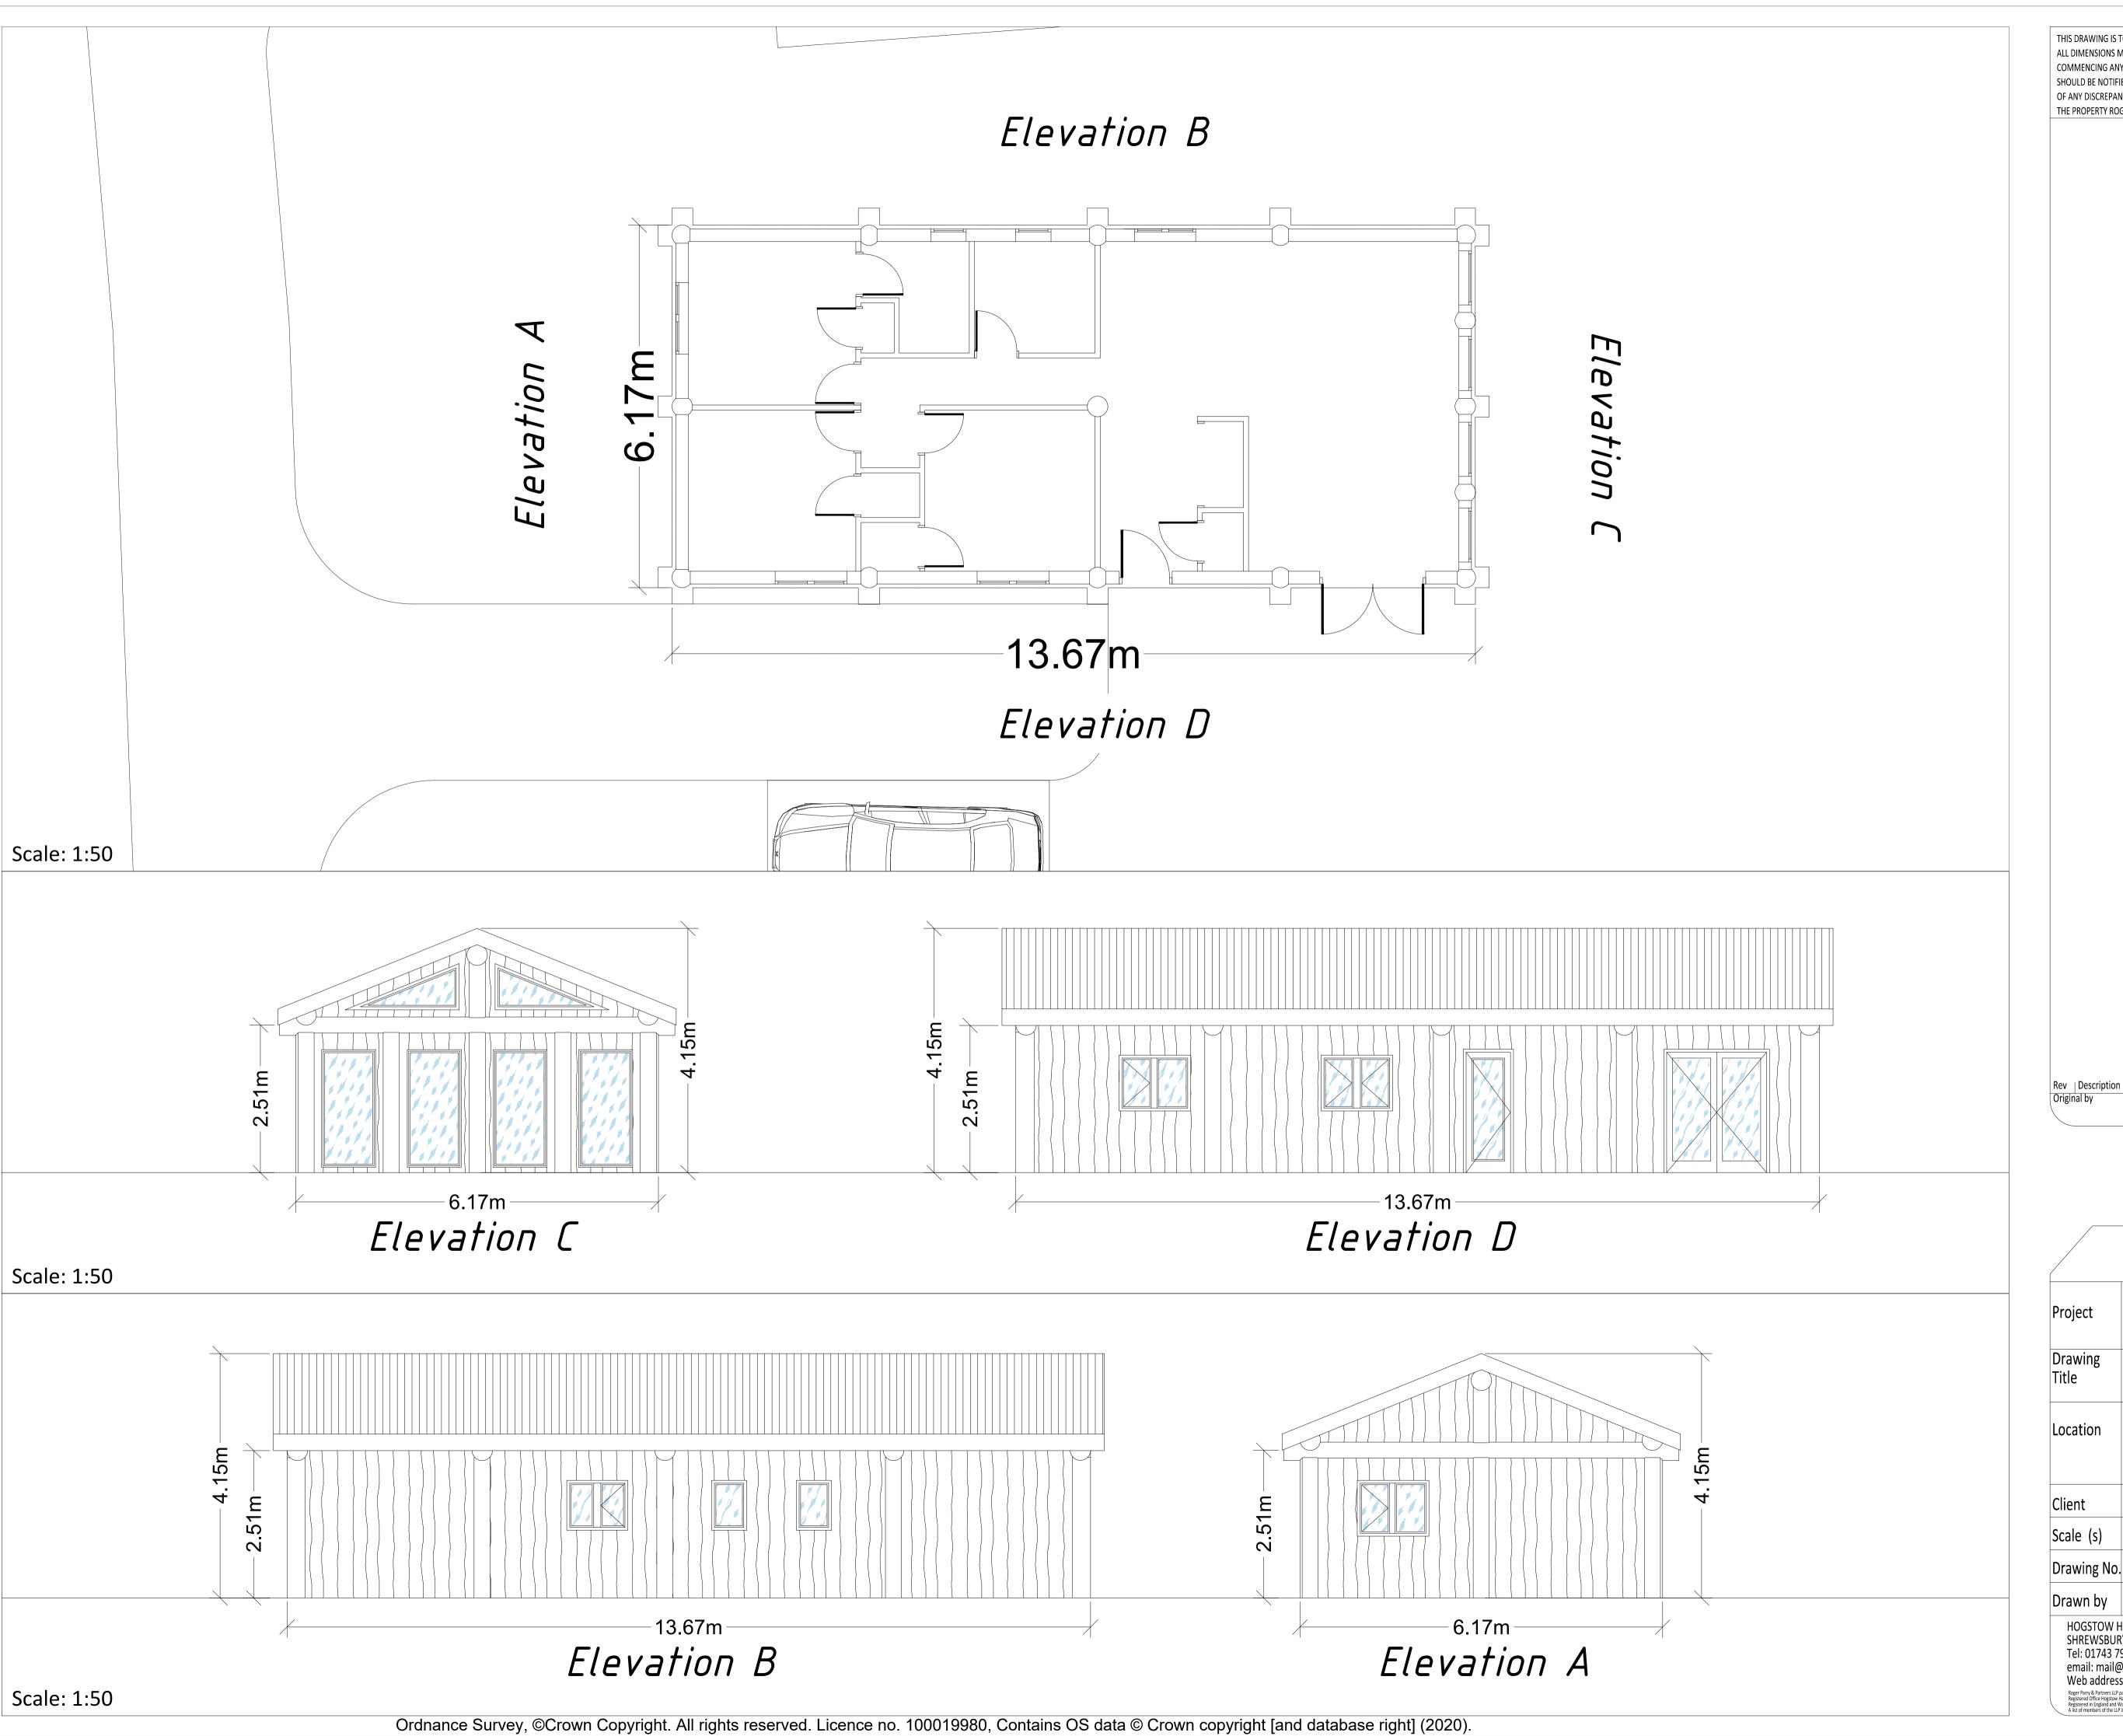

THIS DRAWING IS TO BE READ IN CONJUNCTION WITH ALL RELATED DRAWINGS.
ALL DIMENSIONS MUST BE CHECKED AND VERIFIED ON SITE BEFORE
COMMENCING ANY WORK OR PRODUCING SHOP DRAWINGS. THE ORIGINATOR
SHOULD BE NOTIFIED IMMEDIATELY
OF ANY DISCREPANCY. THIS DRAWING IS COPYRIGHT AND REMAINS

THE PROPERTY ROGER PARRY & PARTNERS.

Description Date Dr by App by inal by

Residential - Agricultural - Commercial
Proposed Loges
Project

Drawing Title

Cann Office
Location Client Mr Thomas
Scale (s) See Plan @ A1

Drawing No. RJC-MZ324-19 Rev Drawn by AZ Date 2022/06/29

HOGSTOW HALL, MINSTERLEY SHREWSBURY, SHROPSHIRE. SY5 0HZ
Tel: 01743 791336 Fax: 01743 792770
email: mail@rogerparry.net
Web address: www.rogerparry.net
Web address: www.rogerparry.net
Web address: www.rogerparry.net