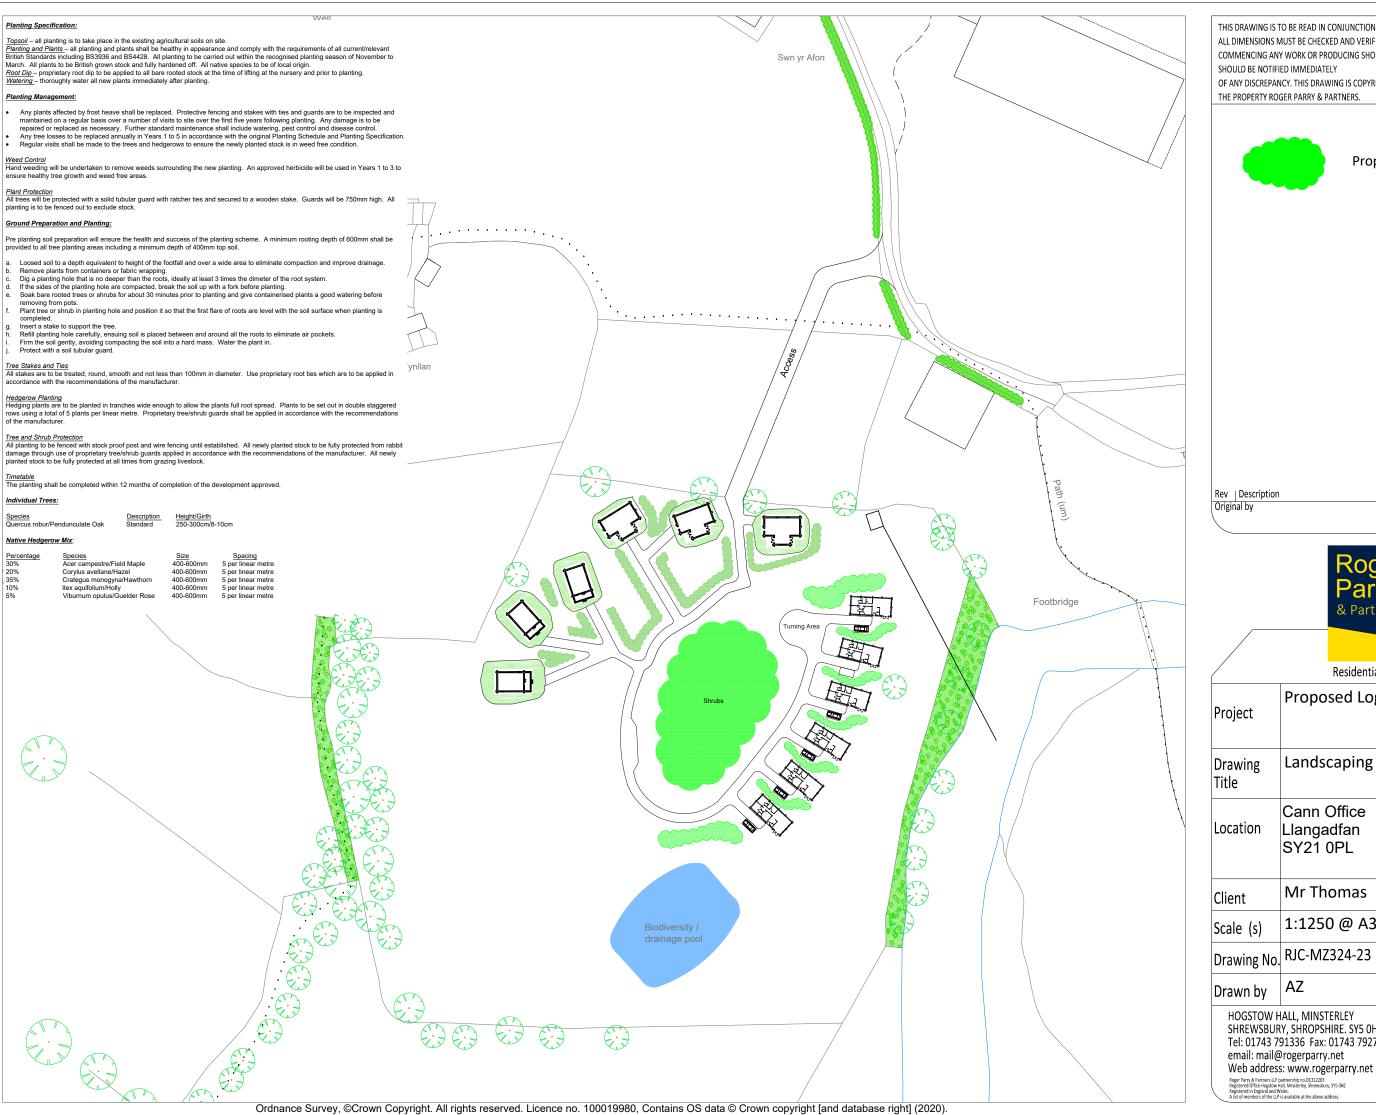

THIS DRAWING IS TO BE READ IN CONJUNCTION WITH ALL RELATED DRAWINGS. ALL DIMENSIONS MUST BE CHECKED AND VERIFIED ON SITE BEFORE COMMENCING ANY WORK OR PRODUCING SHOP DRAWINGS. THE ORIGINATOR SHOULD BE NOTIFIED IMMEDIATELY OF ANY DISCREPANCY. THIS DRAWING IS COPYRIGHT AND REMAINS

Proposed landscaping

& Partners

Dr by App by

Residential - Agricultural - Commercial

**Proposed Loges** Landscaping Plan

Cann Office Llangadfan SY21 0PL

Mr Thomas

1:1250 @ A3

Drawing No. RJC-MZ324-23 Rev Date 2022/06/29

HOGSTOW HALL, MINSTERLEY SHREWSBURY, SHROPSHIRE. SY5 0HZ Tel: 01743 791336 Fax: 01743 792770 email: mail@rogerparry.net