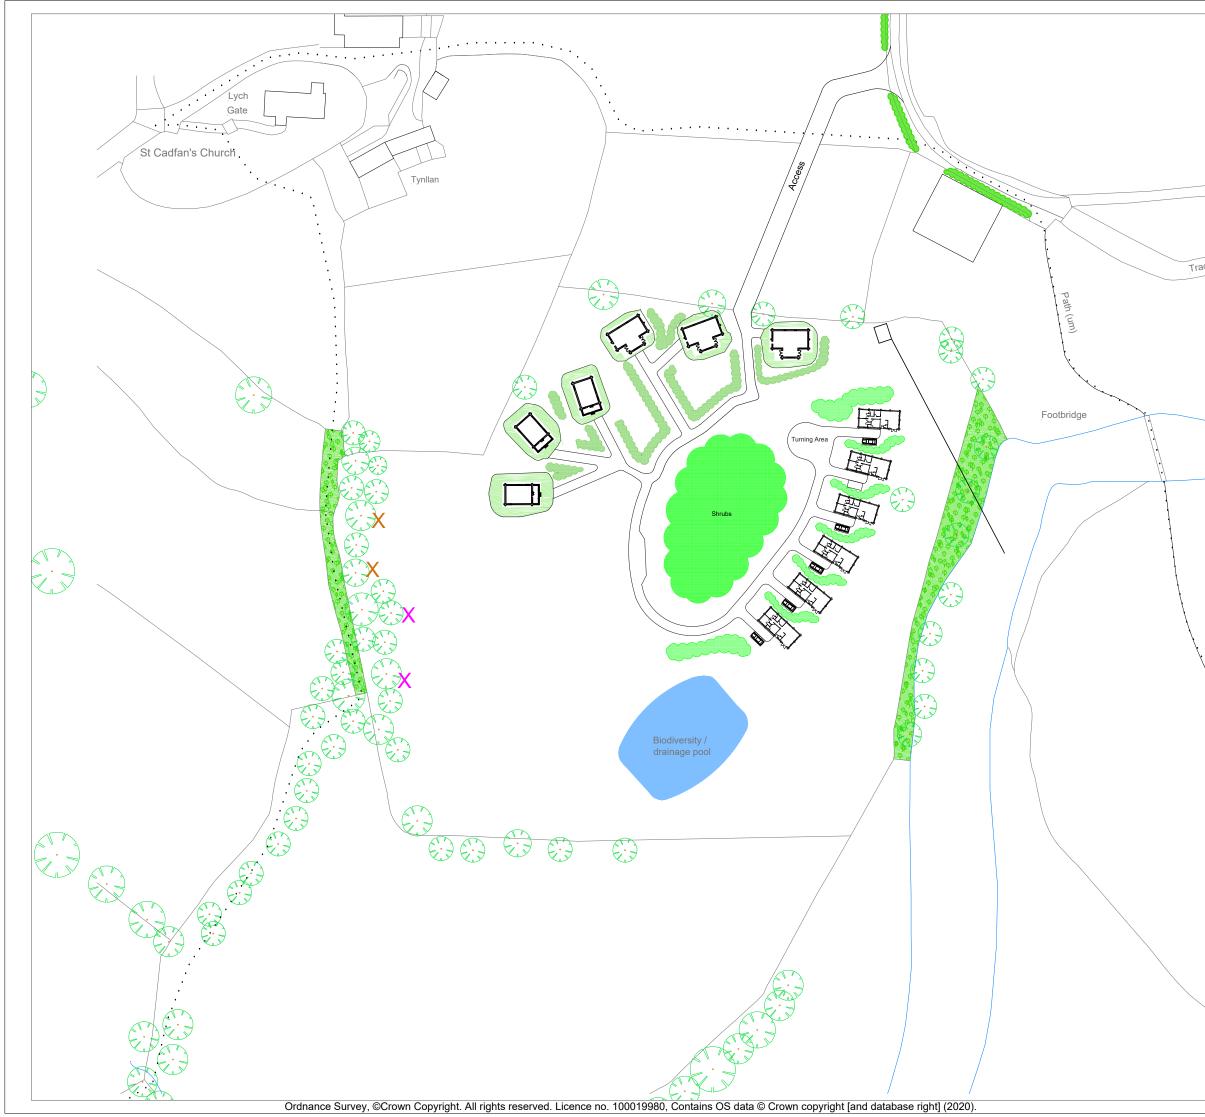

|                                                                                | GER PARRY & PARTI                                                                        | VERS.                                                                                    |                                        |                                          |       |
|--------------------------------------------------------------------------------|------------------------------------------------------------------------------------------|------------------------------------------------------------------------------------------|----------------------------------------|------------------------------------------|-------|
|                                                                                | X                                                                                        | Two Wo<br>multi-ch<br>The box<br>installed<br>the grou<br>south o                        | nambe<br>kes wil<br>d at lea<br>und ar | er bat bo<br>I be<br>ast 3m f<br>nd face |       |
| Х                                                                              |                                                                                          | Two Woodcrete bird<br>boxes.<br>The boxes will be<br>installed 2.5m from<br>ground level |                                        |                                          |       |
| Rev  Description<br>Original by                                                |                                                                                          |                                                                                          | Date                                   | Dr by                                    | Арр   |
|                                                                                |                                                                                          | Roge<br>Parry                                                                            |                                        |                                          |       |
|                                                                                |                                                                                          | Partners                                                                                 |                                        | al - Comme                               | ercia |
| Project                                                                        |                                                                                          | sidential - Ag                                                                           |                                        | al - Comme                               | ercia |
| Project<br>Drawing<br>Title                                                    | Re                                                                                       | sidential - Ag<br>d Loges                                                                | gricultur                              | al - Comme                               | ercia |
| Drawing                                                                        | Re                                                                                       | sidential - Ag<br>d Loges<br>sity Plar<br>ïice<br>an                                     | gricultur                              | al - Comme                               | ercia |
| Drawing<br>Title                                                               | Re<br>Propose<br>Biodiver<br>Cann Off<br>Llangadf                                        | sidential - Aş<br>d Loges<br>sity Plar<br>ïce<br>an<br>L                                 | gricultur                              | al - Comme                               | ercia |
| Drawing<br>Title<br>Location                                                   | Re<br>Propose<br>Biodiver<br>Cann Off<br>Llangadf<br>SY21 0P                             | sidential - Ag<br>d Loges<br>sity Plar<br>ice<br>an<br>L<br>nas                          | gricultur                              | al - Comme                               | ercia |
| Drawing<br>Title<br>Location<br>Client                                         | Re<br>Propose<br>Biodiver<br>Cann Off<br>Llangadf<br>SY21 0P<br>Mr Thor<br>1:1250 (2010) | sidential - Ag<br>d Loges<br>sity Plar<br>ice<br>an<br>L<br>nas<br>@ A3                  | gricultur                              | al - Comme                               | ercia |
| Drawing<br>Title<br>Location<br>Client<br>Scale (s)<br>Drawing No.<br>Drawn by | Re<br>Propose<br>Biodiver<br>Cann Off<br>Llangadf<br>SY21 0P<br>Mr Thor<br>1:1250 (2010) | sidential - Ag<br>d Loges<br>sity Plar<br>fice<br>an<br>L<br>nas<br>@ A3<br>4-22         | gricultur                              | al - Comme<br>-<br>2022/0                |       |