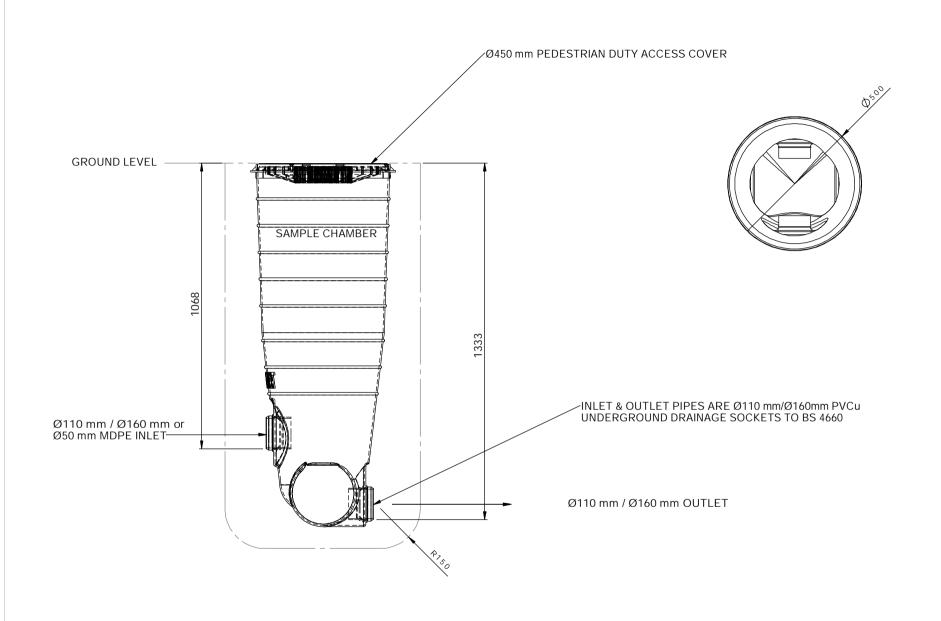

| Please Check with Environmental Treatment Systems Limited For The Latest Issue Of This Drawing |       |          |                    |                                                                             | he Latest Issue Of This Drawing | Material : PE                                                | Tolerance (unless stated) :  | Drowing - DC11/7                                  |  |
|------------------------------------------------------------------------------------------------|-------|----------|--------------------|-----------------------------------------------------------------------------|---------------------------------|--------------------------------------------------------------|------------------------------|---------------------------------------------------|--