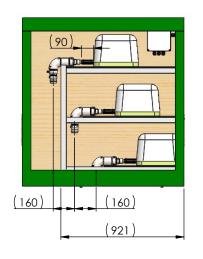

Drawing: 404315

| Blower (JDK-S-400) | Junction Box to be assembled prior to shipping. | (2)       | Control Panel to be assembled borior to shipping. |
|--------------------|-------------------------------------------------|-----------|---------------------------------------------------|
|                    | 3                                               |           |                                                   |
|                    |                                                 |           |                                                   |
|                    |                                                 |           |                                                   |
| Blower (JDK-S-400) | <u>CUT VIE</u>                                  | <u>sw</u> | Blower (JDK-S-80) for Airlift                     |