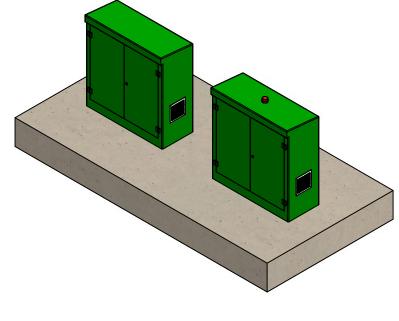

| ITEM<br>NO. | PART<br>NUMBER | DESCRIPTION                       | QTY. |
|-------------|----------------|-----------------------------------|------|
| 1           | 018427         | Double Door Kiosk                 | 1    |
| 2           | 404336         | Twin Door Kiosk with (24V) Beacon | 1    |
| 3           | 404298         | Blower Tray Assembly              | 1    |

## NOTES:

- 1. Junction Box and Control Panel to be assembled prior to shipping. Item 1, 2 & 3 to be shipped separate and assembled on site.
- 2. For parts not listed in this Bill of Material, refer to relevant Crate drawings.