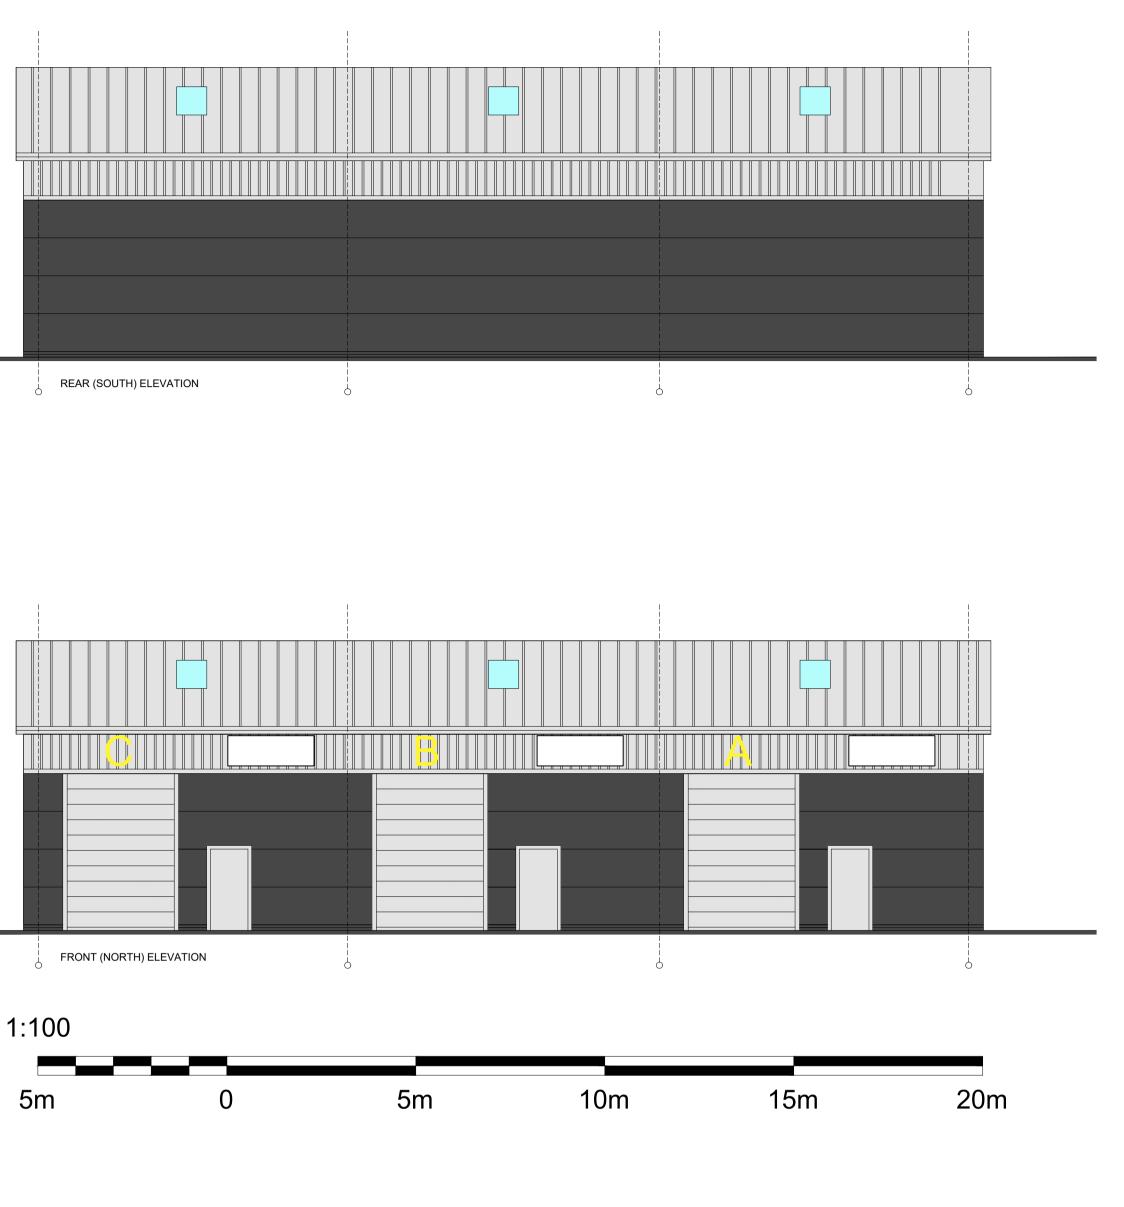

## Client Mr Atif Malik

Project Skyways Site, Blackpool

Drawing Title Proposed Elevations BLOCK 1

Philip Lambert Architecture Ltd. 3 Eastbourne Grove, Bolton, BL1 5TR Tel. 07811118904