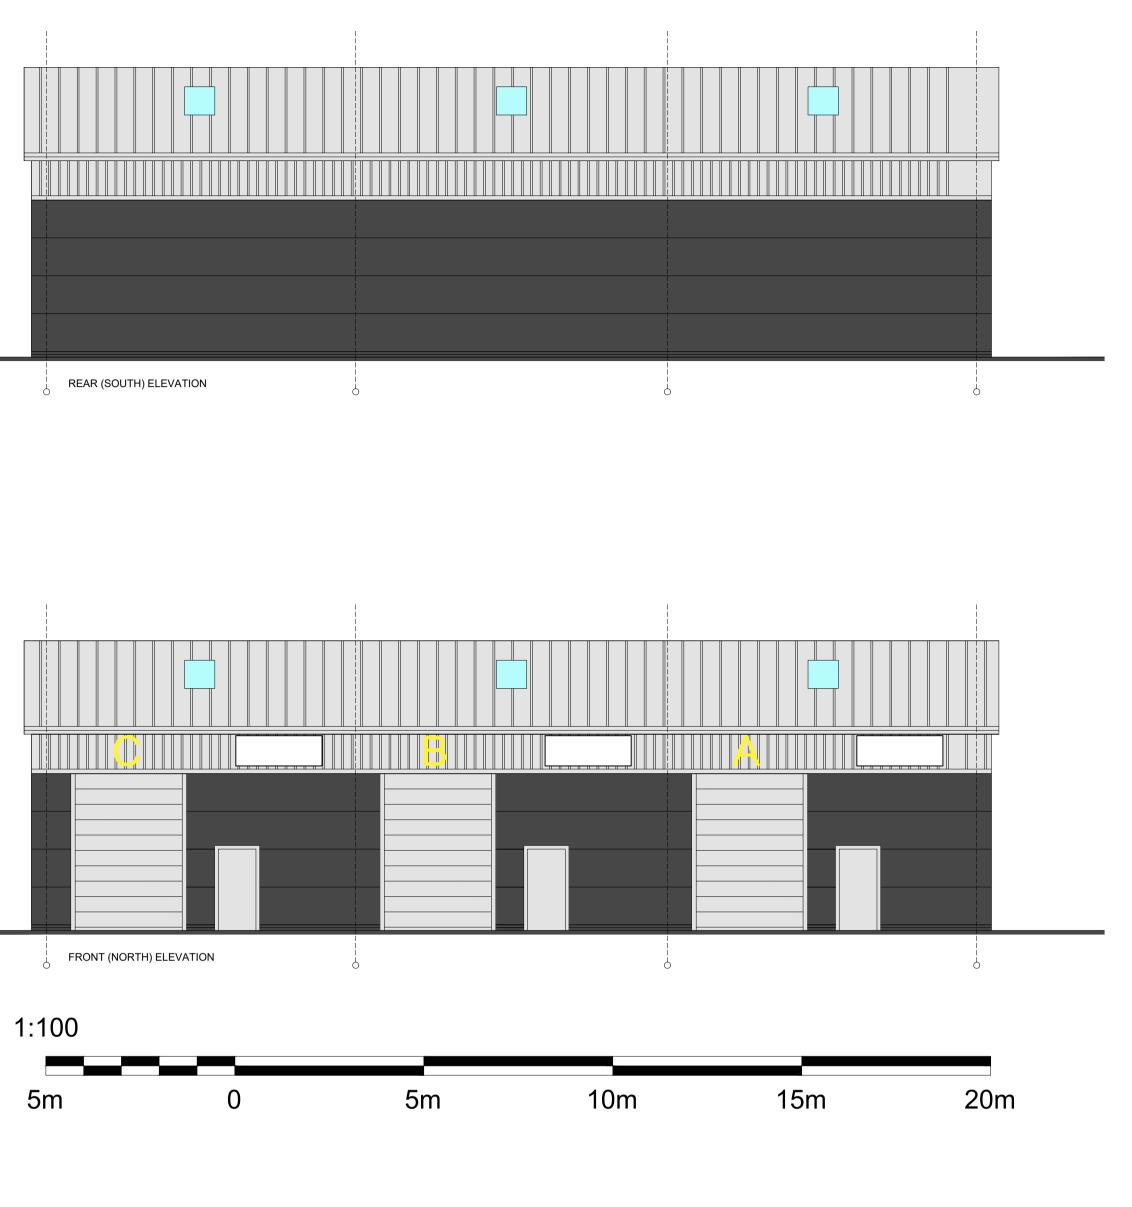

## Client Mr Atif Malik

Project Skyways Site, Blackpool

Drawing Title Proposed Elevations BLOCK 1

Philip Lambert Architecture Ltd. 3 Eastbourne Grove, Bolton, BL1 5TR Tel. 07811118904