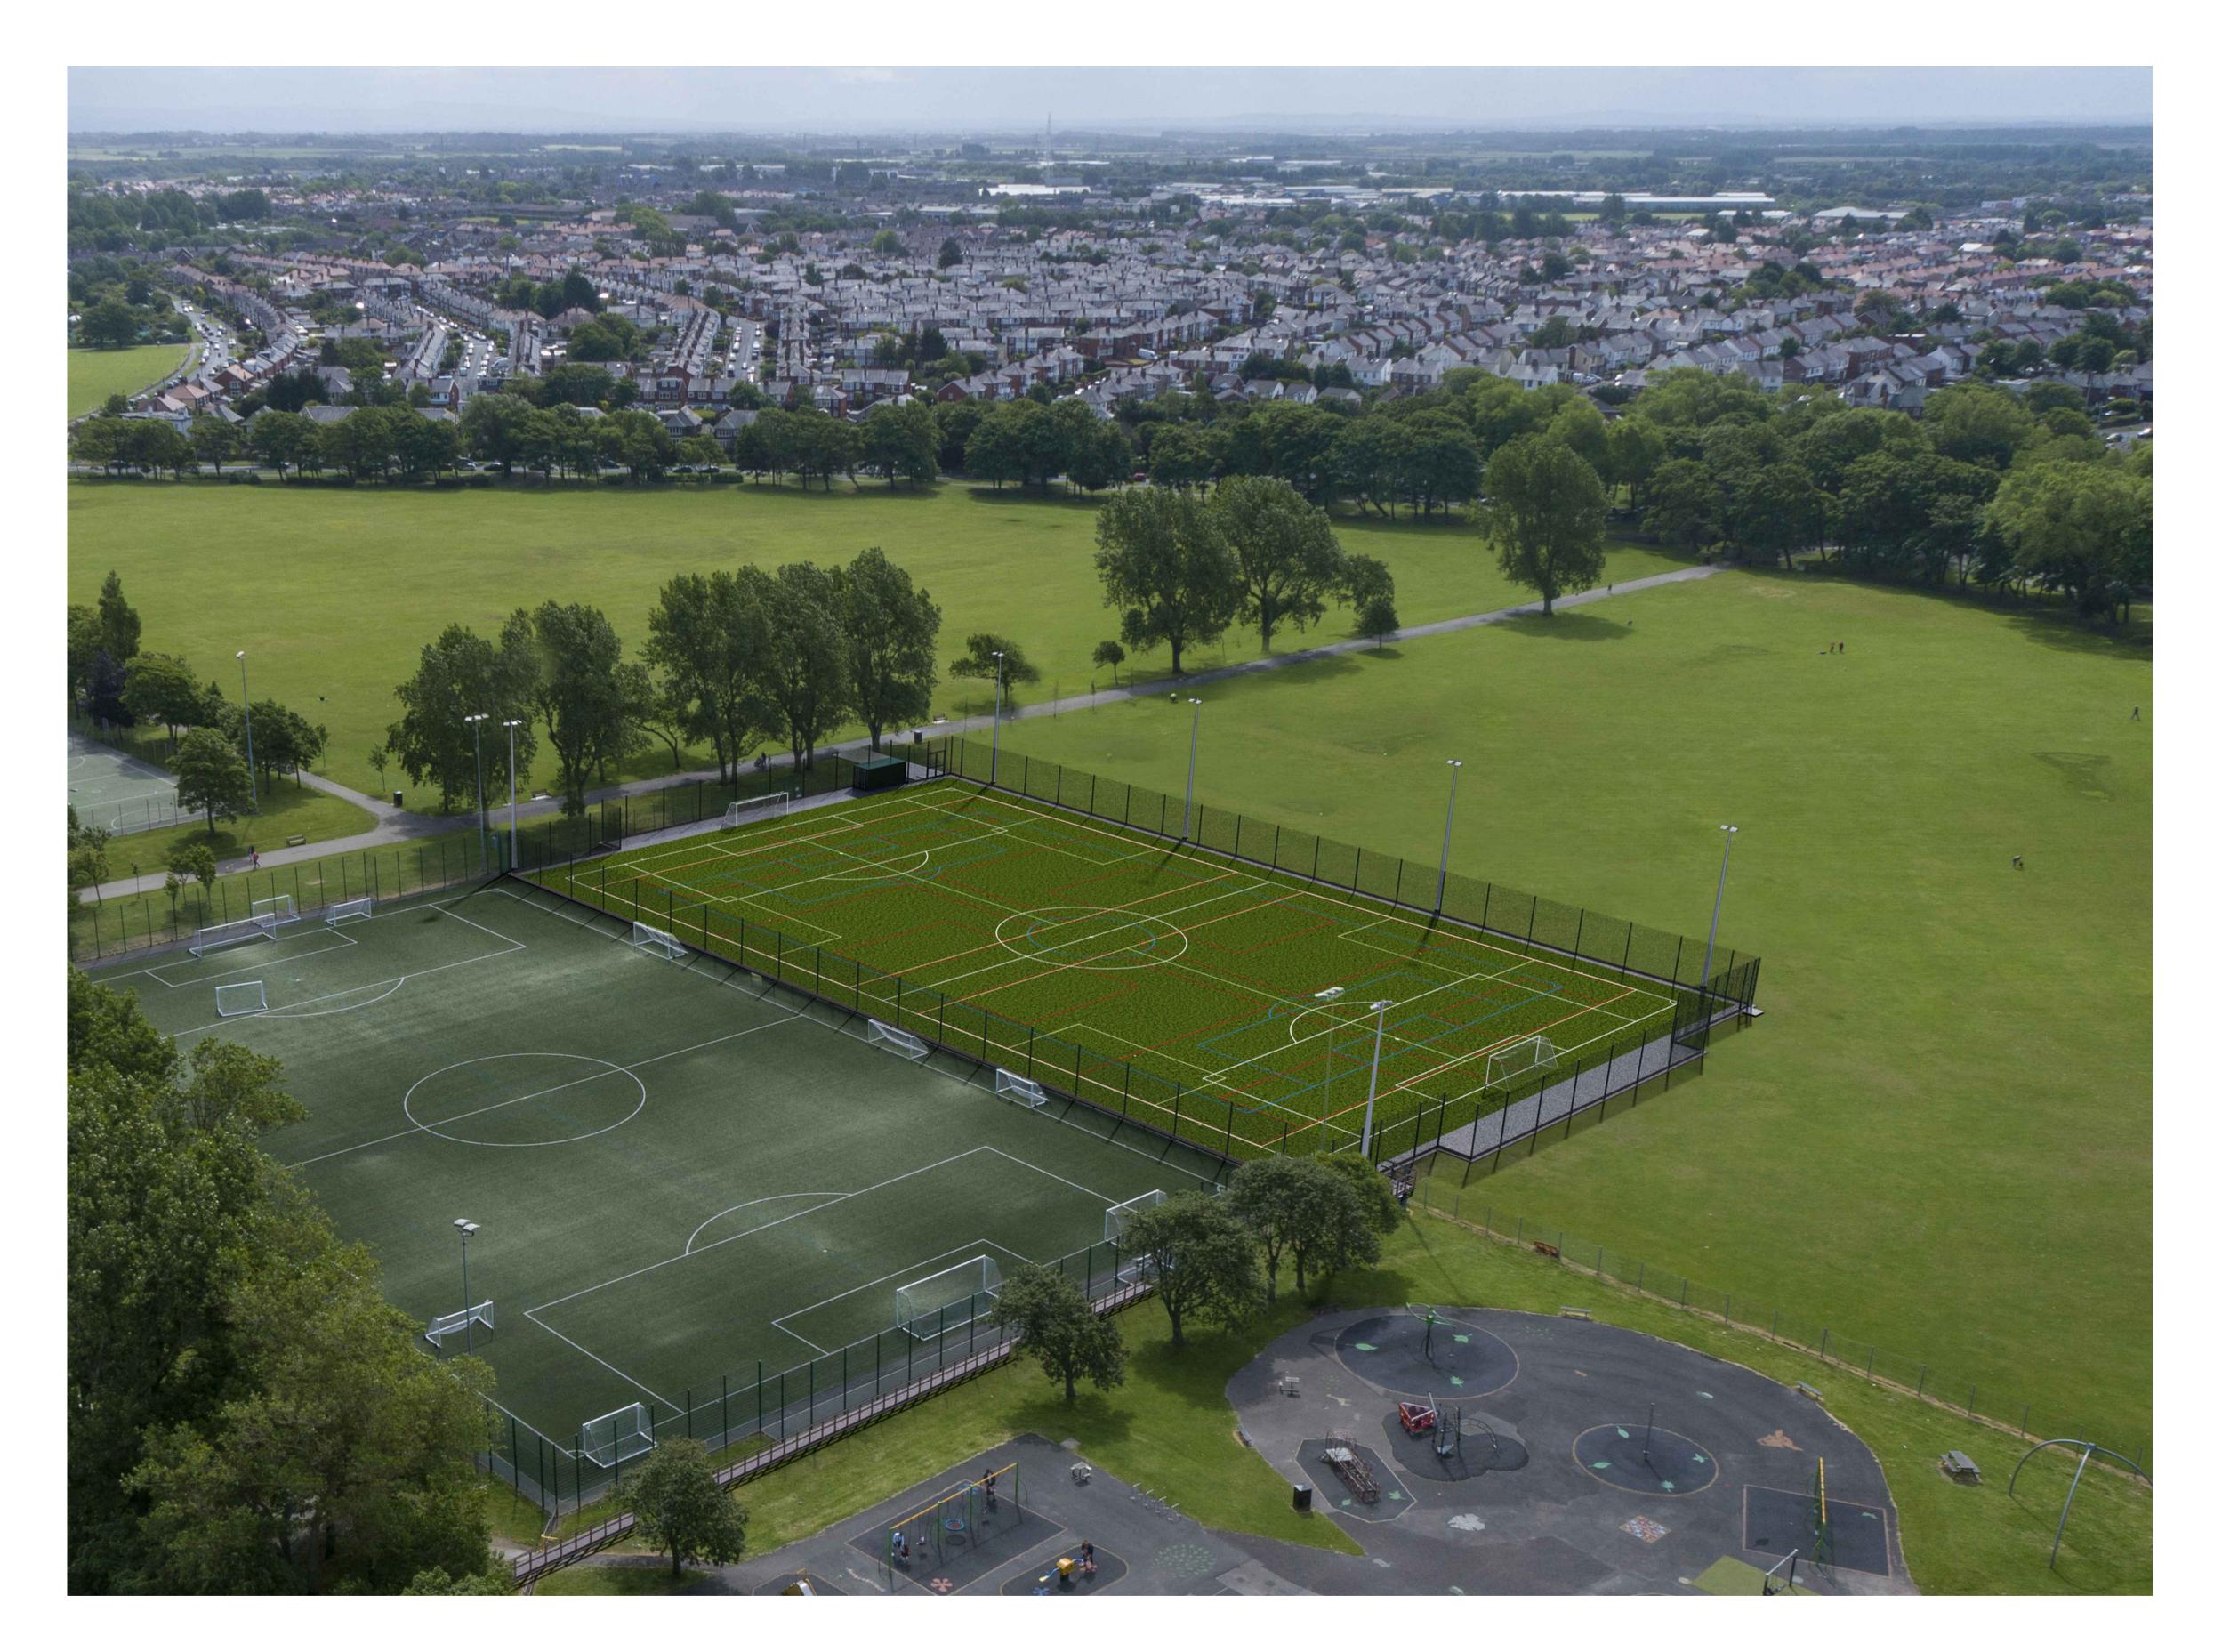

## BLACKPOOL COUNCIL

ARTIFICIAL GRASS PITCH (AGP) REFURBISHMENT

BLACKPOOL SPORTS CENTRE WEST PARK DRIVE BLACKPOOL FY3 9HQ

DRAWING TITLE

## PROPOSAL VISUALISATION

**PLANNING** (SPATIAL COORDINATION)

S21-373

S21-373 / DWG / 0009

.00

TB