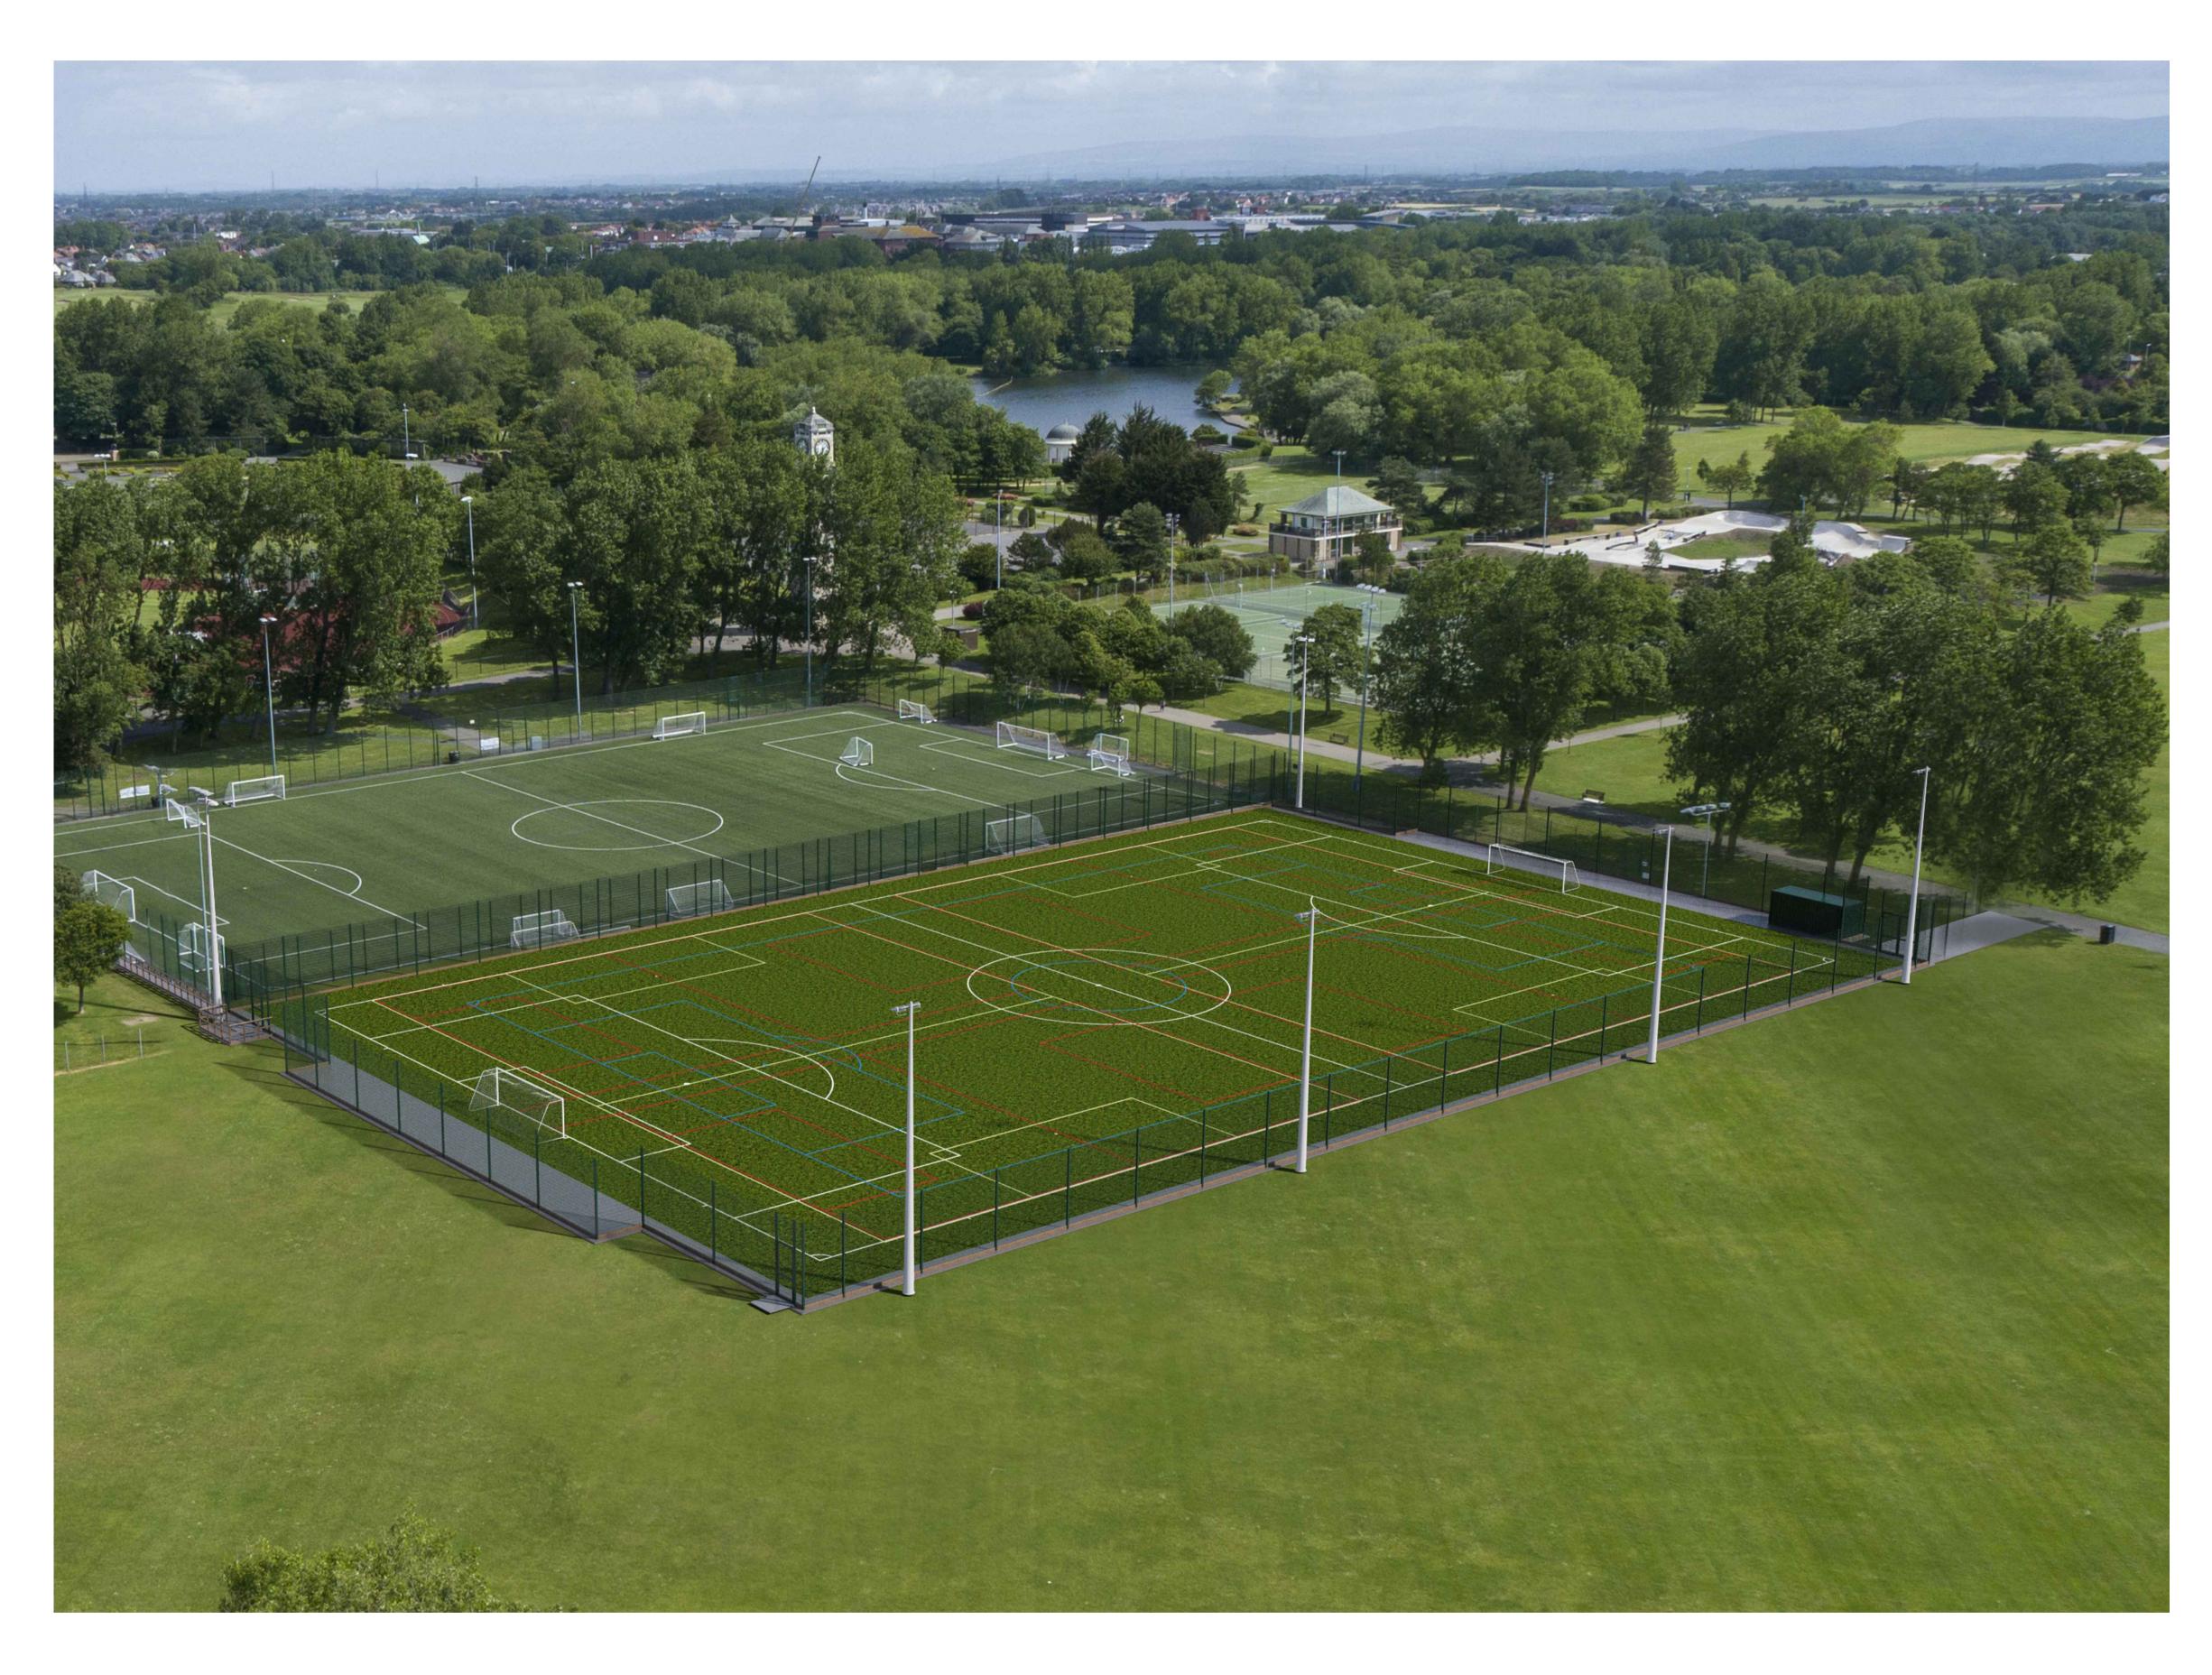

## PROPOSAL VISUALISATION

BLACKPOOL SPORTS CENTRE WEST PARK DRIVE BLACKPOOL FY3 9HQ DRAWING TITLE

LOCATION

## ARTIFICIAL GRASS PITCH (AGP) REFURBISHMENT

PROJECT

## BLACKPOOL COUNCIL

CLIENT

| REVISION | DATE       | DRAWN | DESCRIPTION             |
|----------|------------|-------|-------------------------|
| .00      | 20 06 2022 | тв    | FINAL PLANNING PROPOSAL |
|          |            |       |                         |
|          |            |       |                         |
|          |            |       |                         |