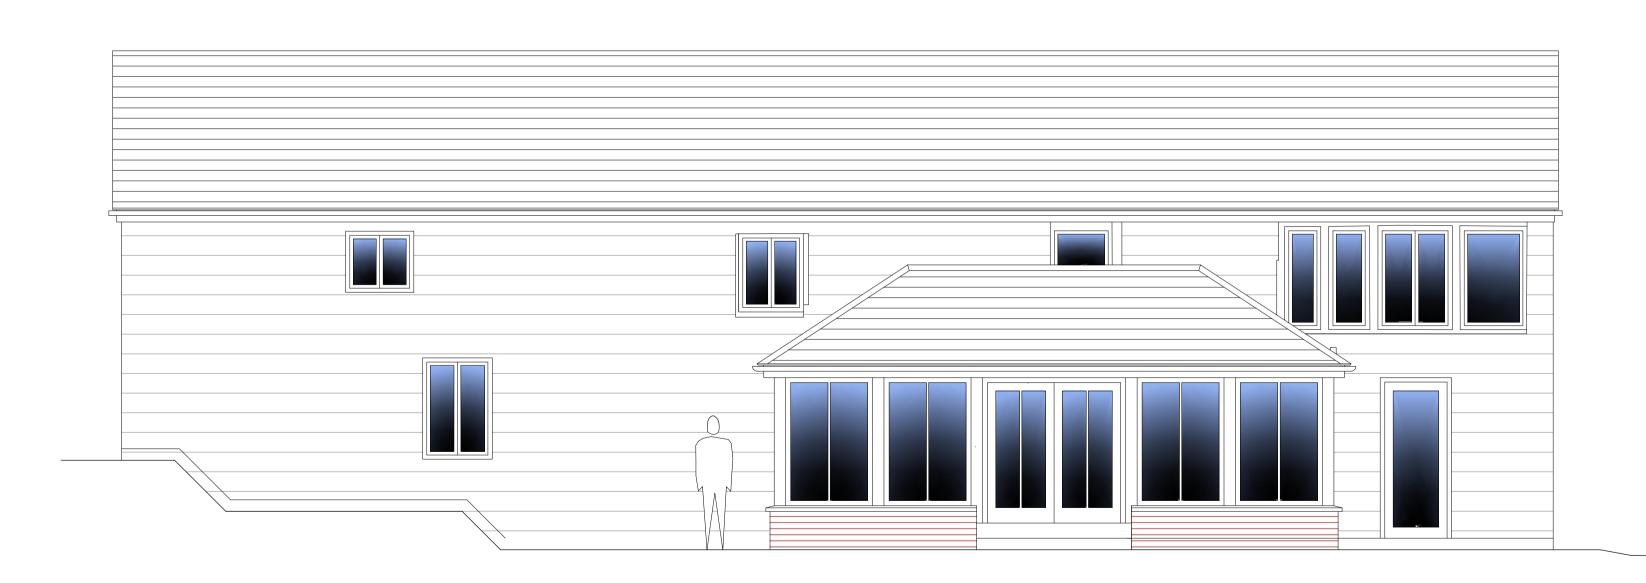

BIRD BOX

SOUTH EAST ELEVATION

NORTH EAST ELEVATION NORTH WEST ELEVATION

THIS DRAWING IS TO BE READ IN CONJUNCTION WITH ALL RELATED DRAWINGS. ALL DIMENSIONS MUST BE CHECKED AND VERIFIED ON SITE BEFORE COMMENCING ANY WORK OR PRODUCING SHOP DRAWINGS. THE ORIGINATOR SHOULD BE NOTIFIED IMMEDIATELY OF ANY DISCREPANCY. THIS DRAWING IS COPYRIGHT AND REMAINS THE PROPERTY ROGER PARRY & PARTNERS.

Residential - Agricultural - Commerical

Project; Proposed Barn 2 Conversion.

Drawing Title; Elevations as Proposed

Location; White Gwenthrew, Sarn, Newtown, Powys. SY16 4EQ

Client; Mr.Higgs

Scale; 1:50 @ A1