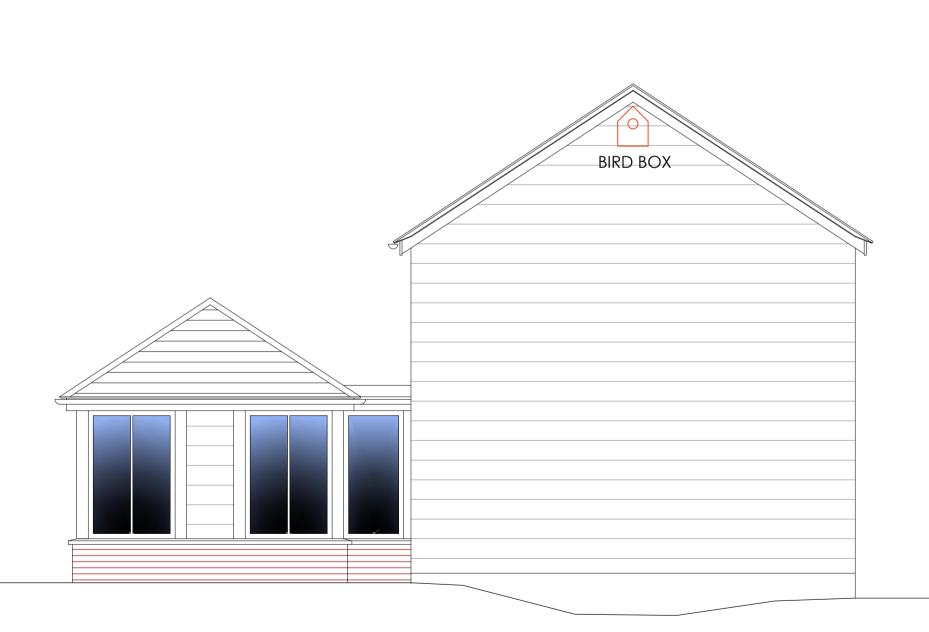

BIRD BOX

SOUTH EAST ELEVATION

NORTH EAST ELEVATION NORTH WEST ELEVATION

THIS DRAWING IS TO BE READ IN CONJUNCTION WITH ALL RELATED DRAWINGS. ALL DIMENSIONS MUST BE CHECKED AND VERIFIED ON SITE BEFORE COMMENCING ANY WORK OR PRODUCING SHOP DRAWINGS. THE ORIGINATOR SHOULD BE NOTIFIED IMMEDIATELY OF ANY DISCREPANCY. THIS DRAWING IS COPYRIGHT AND REMAINS THE PROPERTY ROGER PARRY & PARTNERS.

Residential - Agricultural - Commerical

Project; Proposed Barn 2 Conversion.

Drawing Title; Elevations as Proposed

Location; White Gwenthrew, Sarn, Newtown, Powys. SY16 4EQ

Client; Mr.Higgs

Scale; 1:50 @ A1