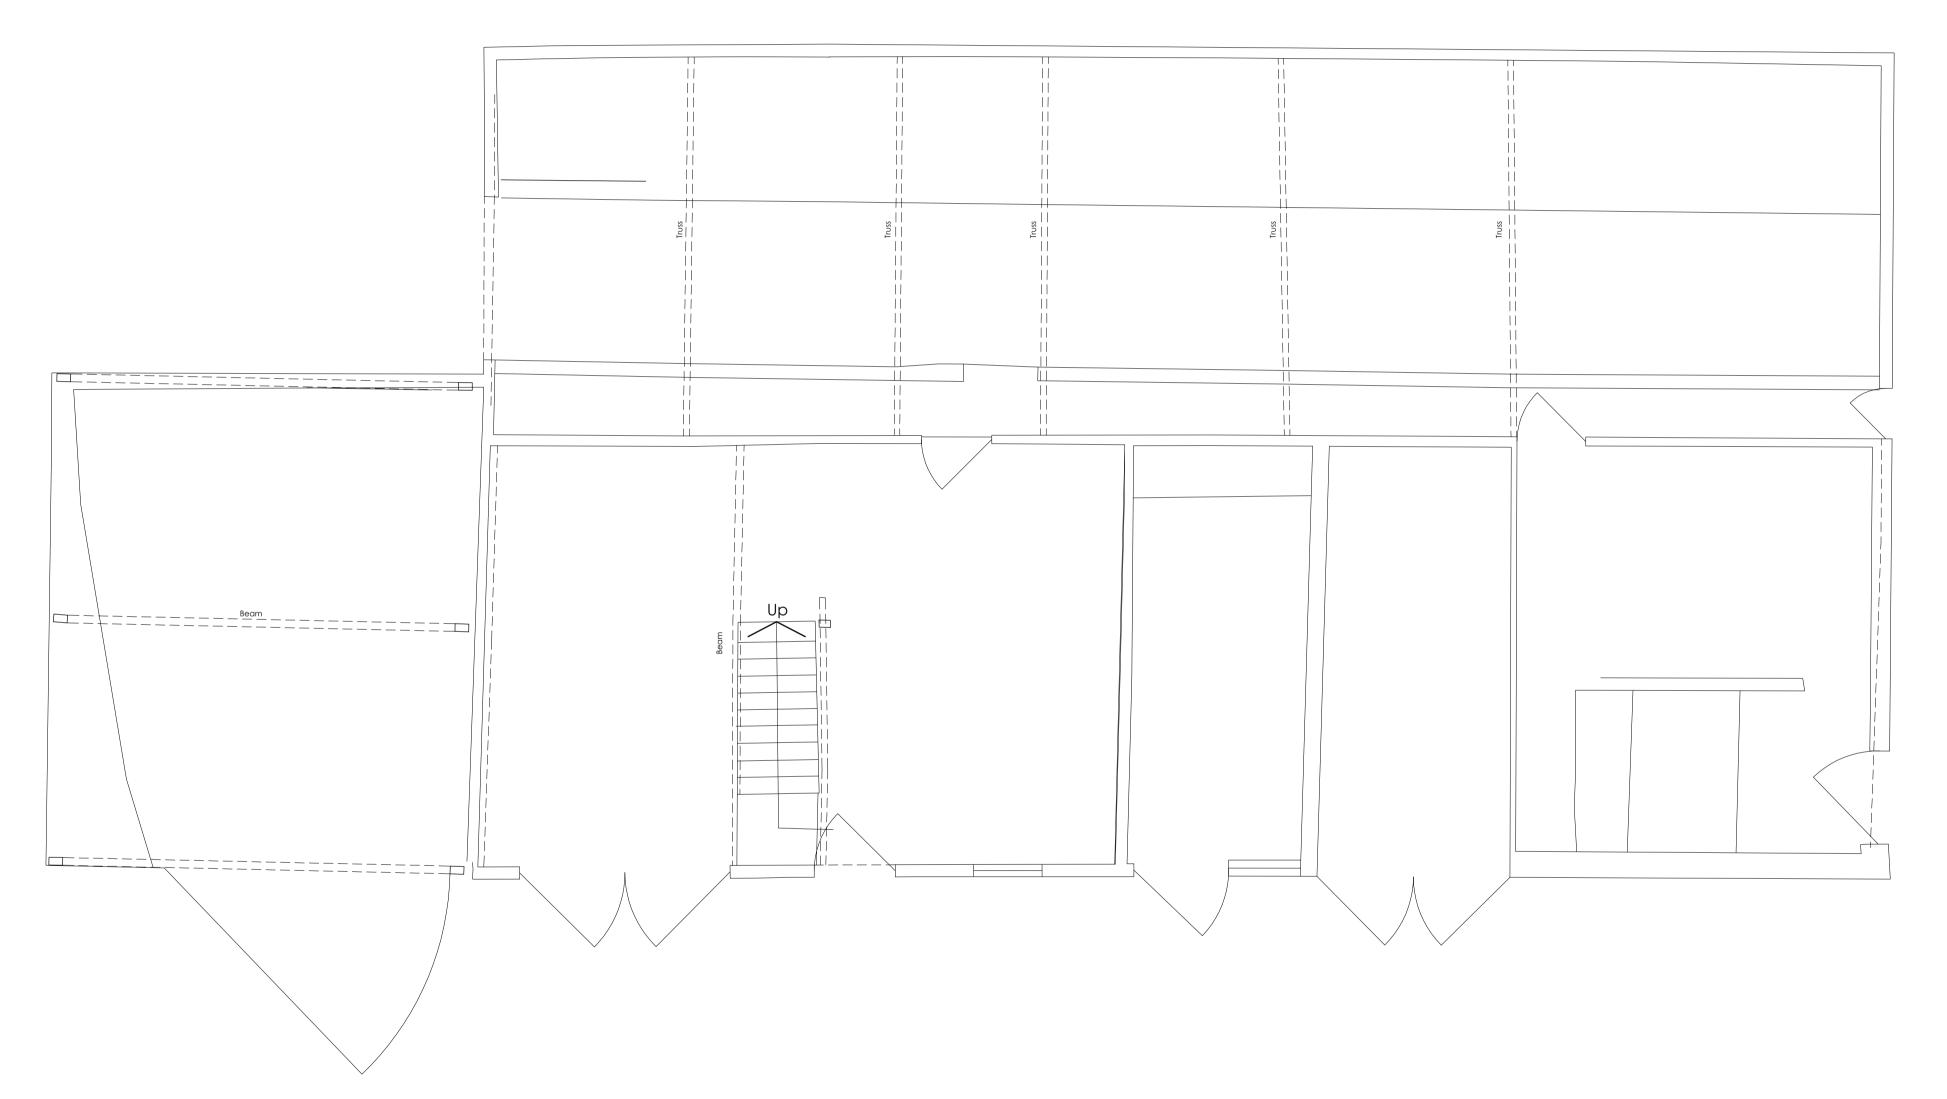

GROUND FLOOR PLAN

## Residential - Agricultural - Commerical

| Project;          | Proposed Barn 2 Convers                            | sion. |            |  |
|-------------------|----------------------------------------------------|-------|------------|--|
| Drawing<br>Title; | Ground Floor Plan as Existing                      |       |            |  |
| Location;         | White Gwenthrew, Sarn, Newtown, Powys.<br>SY16 4EQ |       |            |  |
| Client;           | Mr.Higgs                                           |       |            |  |
| Scale;            | 1:50 @ A1                                          |       |            |  |
| Drawing No;       | 74859 / PL / 04                                    | Rev;  | -          |  |
| Drawn By;         | -                                                  | Date; | 2022/02/01 |  |
| HOGSTOV           | HOGSTOW HALL, MINSTERLEY                           |       |            |  |