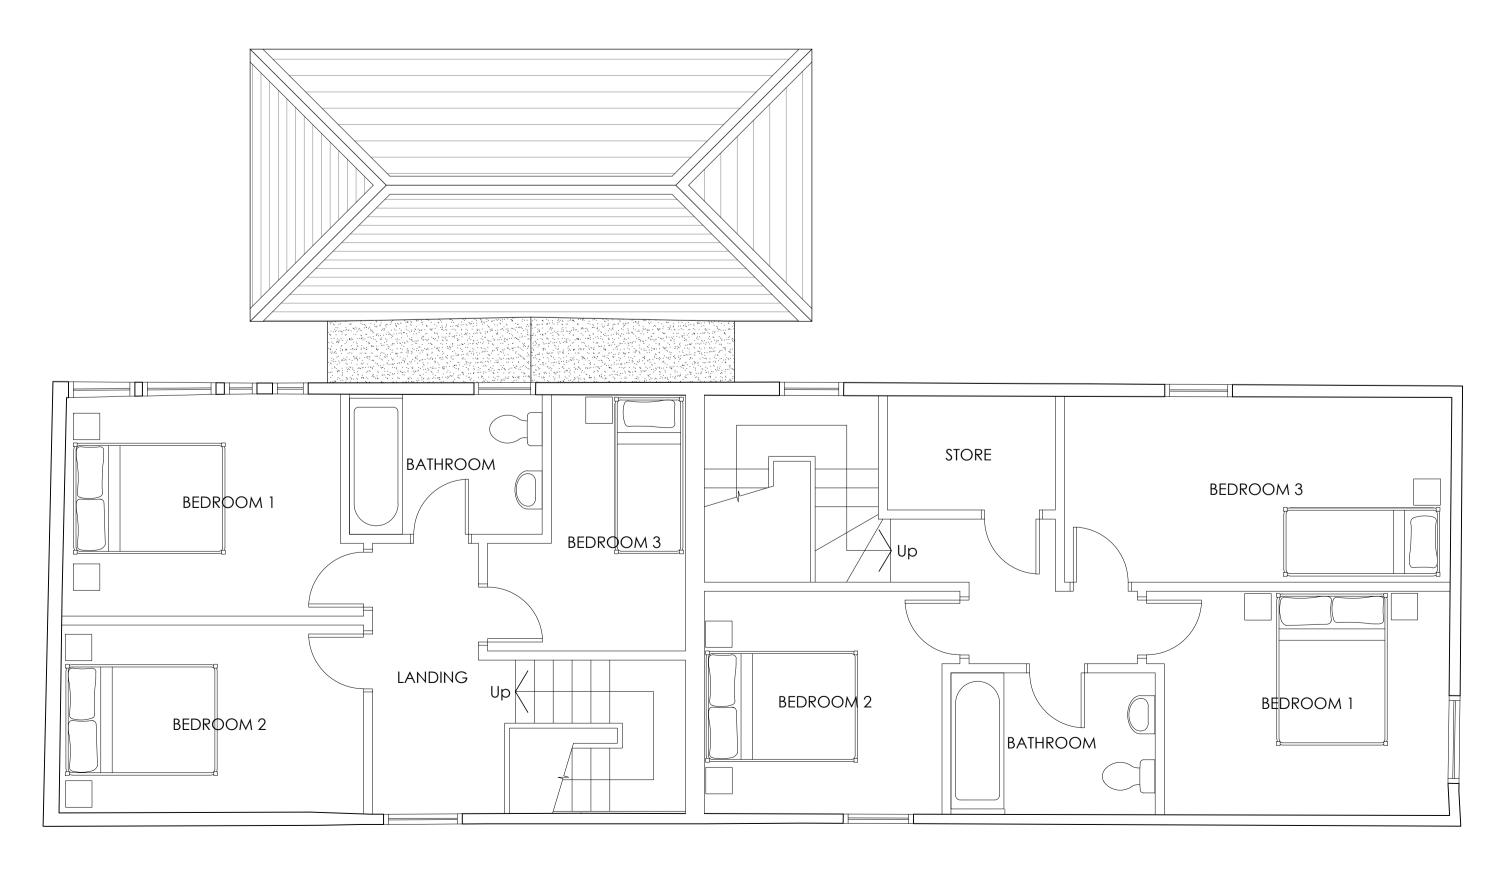

GROUND FLOOR PLAN

FIRST FLOOR PLAN

| WITH ALL R<br>MUST BE CI<br>COMMENCI<br>DRAWINGS<br>NOTIFIED IN<br>THIS DRAW                                                      | ING IS TO BE READ<br>ELATED DRAWINGS<br>HECKED AND VERIF<br>NG ANY WORK OR F<br>THE ORIGINATOR<br>IMEDIATELY OF AN<br>ING IS COPYRIGHT<br>ROGER PARRY & P                                                                                                 | 6. A<br>IED<br>PROI<br>SHC<br>IY DI<br>AND | LL DIN<br>ON SI<br>DUCIN<br>DULD E<br>SCRE | MENSIC<br>TE BEF<br>IG SHO<br>3E<br>PANCY<br>AINS T | NS<br>ORE<br>P<br>′. |
|-----------------------------------------------------------------------------------------------------------------------------------|-----------------------------------------------------------------------------------------------------------------------------------------------------------------------------------------------------------------------------------------------------------|--------------------------------------------|--------------------------------------------|-----------------------------------------------------|----------------------|
| Rev Descrip                                                                                                                       |                                                                                                                                                                                                                                                           |                                            | Date                                       |                                                     | By                   |
|                                                                                                                                   | ternal Doors added to                                                                                                                                                                                                                                     |                                            | 2022                                       | 2/07/05                                             | Ar.D.                |
|                                                                                                                                   |                                                                                                                                                                                                                                                           |                                            |                                            |                                                     |                      |
|                                                                                                                                   |                                                                                                                                                                                                                                                           |                                            |                                            |                                                     |                      |
|                                                                                                                                   | Roger<br>Parry<br>& Partners                                                                                                                                                                                                                              |                                            |                                            |                                                     |                      |
| / Re                                                                                                                              | sidential - Agricultural                                                                                                                                                                                                                                  | - Co                                       | mmer                                       | ical                                                |                      |
| ⊃roject;                                                                                                                          | Proposed Barn 2 Conversion.                                                                                                                                                                                                                               |                                            |                                            |                                                     |                      |
| Drawing<br>Title;                                                                                                                 | Floor Plans as Proposed                                                                                                                                                                                                                                   |                                            |                                            |                                                     |                      |
| _ocation;                                                                                                                         | White Gwenthrew, Sarn, Newtown, Powys.<br>SY16 4EQ                                                                                                                                                                                                        |                                            |                                            |                                                     |                      |
| Client;                                                                                                                           | ent; Mr.Higgs                                                                                                                                                                                                                                             |                                            |                                            |                                                     |                      |
| Scale;                                                                                                                            | 1:50 @ A1                                                                                                                                                                                                                                                 |                                            |                                            |                                                     |                      |
| Drawing No;                                                                                                                       | 74859 / PL / 07                                                                                                                                                                                                                                           |                                            | Rev;                                       | А                                                   |                      |
| Drawn By;                                                                                                                         | -                                                                                                                                                                                                                                                         |                                            | Date;                                      | ate; 2022/02/01                                     |                      |
| SHREWSE<br>Tel: 01743 7<br>E-mail: mail@<br>Web address<br>Roger Parry & Partne<br>Registered Office Hog<br>Registered in England | V HALL, MINSTERLE<br>BURY, SHROPSHIRE<br>91336 Fax: 01743 792770<br>Progerparry.net<br>5: www.rogerparry.net<br>rs LLP partnership no.OC312203<br>gstow Hall, Minsterley, Shrewsbury, SY5 0F<br>d and Wales.<br>he LLP is available at the above address. | SY                                         | 5 0HZ                                      |                                                     |                      |