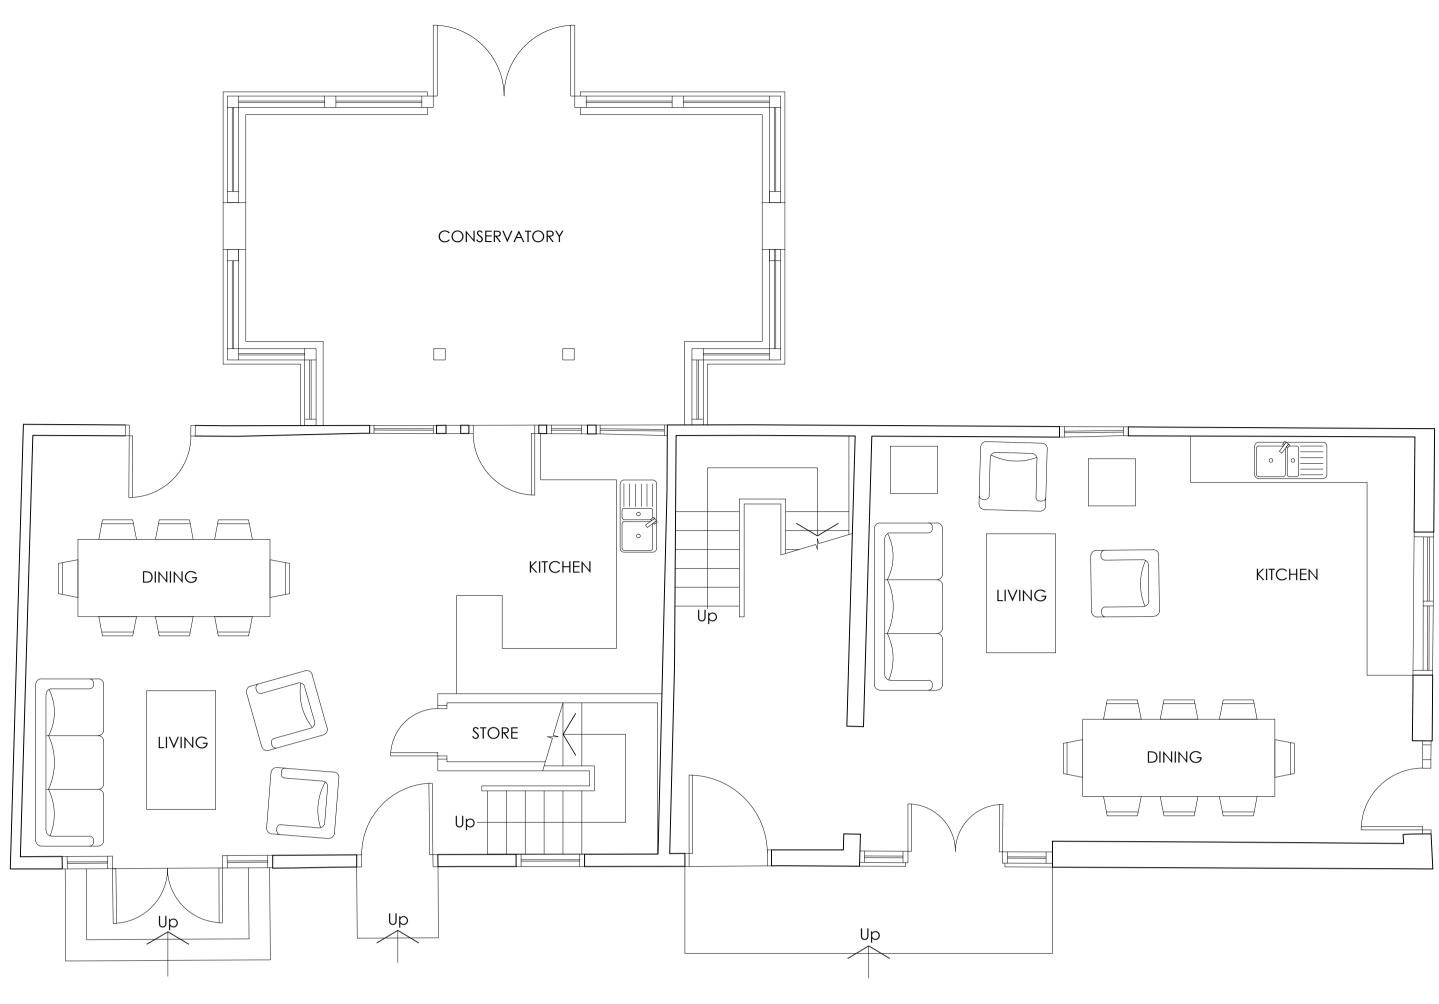

GROUND FLOOR PLAN

FIRST FLOOR PLAN

| WITH ALL R<br>MUST BE CI<br>COMMENCI<br>DRAWINGS<br>NOTIFIED IN<br>THIS DRAW                                                      | ING IS TO BE READ<br>ELATED DRAWINGS<br>HECKED AND VERIF<br>NG ANY WORK OR F<br>THE ORIGINATOR<br>IMEDIATELY OF AN<br>ING IS COPYRIGHT<br>ROGER PARRY & P                                                                                                 | 6. A<br>IED<br>PROI<br>SHC<br>IY DI<br>AND | LL DIN<br>ON SI<br>DUCIN<br>DULD E<br>SCRE | MENSIC<br>TE BEF<br>IG SHO<br>3E<br>PANCY<br>AINS T | NS<br>ORE<br>P<br>′. |
|-----------------------------------------------------------------------------------------------------------------------------------|-----------------------------------------------------------------------------------------------------------------------------------------------------------------------------------------------------------------------------------------------------------|--------------------------------------------|--------------------------------------------|-----------------------------------------------------|----------------------|
| Rev Descrip                                                                                                                       |                                                                                                                                                                                                                                                           |                                            | Date                                       |                                                     | By                   |
|                                                                                                                                   | ternal Doors added to                                                                                                                                                                                                                                     |                                            | 2022                                       | 2/07/05                                             | Ar.D.                |
|                                                                                                                                   |                                                                                                                                                                                                                                                           |                                            |                                            |                                                     |                      |
|                                                                                                                                   |                                                                                                                                                                                                                                                           |                                            |                                            |                                                     |                      |
|                                                                                                                                   | Roger<br>Parry<br>& Partners                                                                                                                                                                                                                              |                                            |                                            |                                                     |                      |
| / Re                                                                                                                              | sidential - Agricultural                                                                                                                                                                                                                                  | - Co                                       | mmer                                       | ical                                                |                      |
| ⊃roject;                                                                                                                          | Proposed Barn 2 Conversion.                                                                                                                                                                                                                               |                                            |                                            |                                                     |                      |
| Drawing<br>Title;                                                                                                                 | Floor Plans as Proposed                                                                                                                                                                                                                                   |                                            |                                            |                                                     |                      |
| _ocation;                                                                                                                         | White Gwenthrew, Sarn, Newtown, Powys.<br>SY16 4EQ                                                                                                                                                                                                        |                                            |                                            |                                                     |                      |
| Client;                                                                                                                           | ent; Mr.Higgs                                                                                                                                                                                                                                             |                                            |                                            |                                                     |                      |
| Scale;                                                                                                                            | 1:50 @ A1                                                                                                                                                                                                                                                 |                                            |                                            |                                                     |                      |
| Drawing No;                                                                                                                       | 74859 / PL / 07                                                                                                                                                                                                                                           |                                            | Rev;                                       | А                                                   |                      |
| Drawn By;                                                                                                                         | -                                                                                                                                                                                                                                                         |                                            | Date;                                      | ate; 2022/02/01                                     |                      |
| SHREWSE<br>Tel: 01743 7<br>E-mail: mail@<br>Web address<br>Roger Parry & Partne<br>Registered Office Hog<br>Registered in England | V HALL, MINSTERLE<br>BURY, SHROPSHIRE<br>91336 Fax: 01743 792770<br>Progerparry.net<br>5: www.rogerparry.net<br>rs LLP partnership no.OC312203<br>gstow Hall, Minsterley, Shrewsbury, SY5 0F<br>d and Wales.<br>he LLP is available at the above address. | SY                                         | 5 0HZ                                      |                                                     |                      |