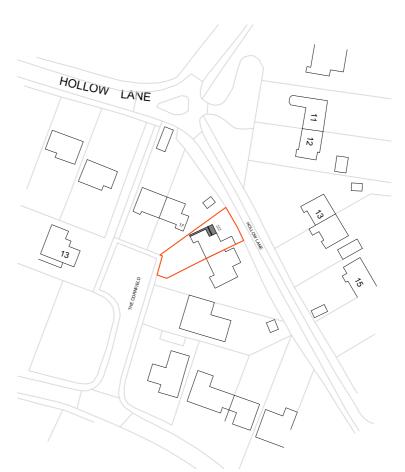

LOCATION PLAN

Rev. Norwich Architects 64-66 Westwick Street Norwich NR2 4SZ mob: 07810332098 email: nigel.cooper@norwicharchitects.com Client : Bespoke Norfolk Group Project : 19 The Cornfield, Langham, Holt Drawing Title: Proposed Site Plan & Location Plan Project No. Scale NA-179 1:200 & 1:1250 Drawing No. Date