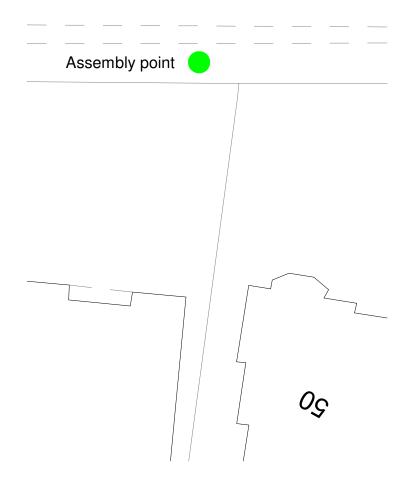

#### **Assembly point**

Assembly point located in the front of the house must be 16 meters away from the building.