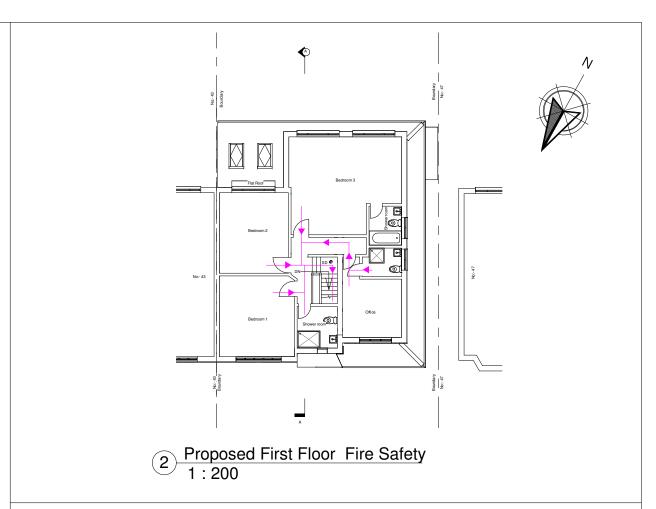

#### **Doors**

All doors have to be FD one hour fire doors (fire exit route).

#### Fire protection

Useing the property Fire doors and plasterboard are rated minimum one hour.

# Means of escape compliant windows

#### **ESCAPE WINDOWS**

Provide emergency egress windows to any newly created first floor habitable rooms and ground floor inner rooms. Windows to have an unobstructed openable area of 450mm high x 450mm wide, minimum 0.33m sq. The bottom of the openable area should be not more than 1100mm above the floor. The window should enable the person to reach a place free from danger from fire.