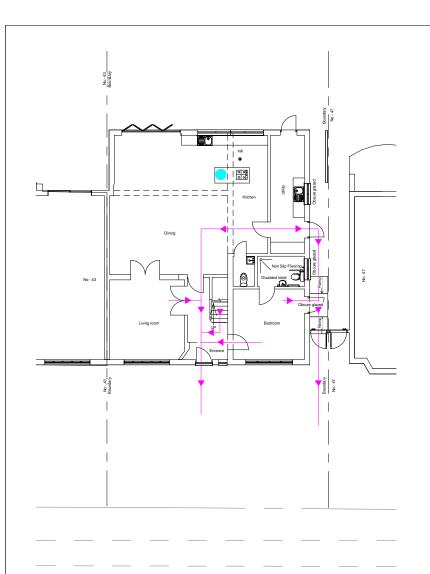

# **Edenfield Gardens**

1 Proposed Ground Foor Fire Safety

## **Smoke detectors**

Smoke detectors connecte to main operated fire alam system and Smoke detectors to be connecte linked with fused power supply. located in Ground Floor.

#### **Doors**

All doors have to be FD one hour fire doors (fire exit route).

## **Fire Kit**

Fire extinguisher, fire blanket and Heat alarm will be located in the kitchenand.

## Safety System

Heat alarm, Smoke detector, and carbon monoxide detector are check with building control inspector.

#### Fire protection

Useing the property Fire doors and plasterboard are rated minimum one hour.