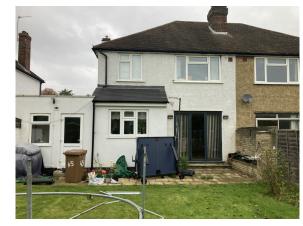

| ect No:   |                              |               |              | Notes                                                                                                 |     |
|-----------|------------------------------|---------------|--------------|-------------------------------------------------------------------------------------------------------|-----|
| 001110.   |                              |               |              | All dimensions are in millimetres.                                                                    | Rev |
| nt:       | Dr Tharumalingam Gowripalann |               |              | All dimensions are to be checked on site. Any discrepancy between the architectural drawing and other | А   |
| ect Name: | 45 Edenfield Gardens         |               |              | drawings relevant for construction should be notified before                                          | В   |
|           |                              |               |              | commencement.                                                                                         | - c |
| ect       | 45 Edenfield Gardens         |               |              | Legend                                                                                                |     |
|           |                              |               | Oita Dhataa  | VP Vent pipe, SP Sewage Pipe, DP Down Pipe                                                            | D   |
| ess:      | Worcester Park               | Drawing Title | Sile Pilolos | vi vent pipe, or dewage ripe, bi bowittipe                                                            |     |
|           | Surrey KT4 7DU               | -             |              | B Beam, C Ceiling, F Floor, W Wall, R Roof Slopes Down                                                | E   |