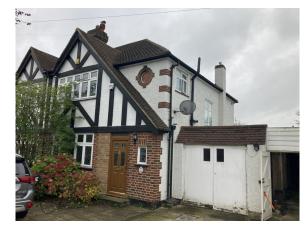

| ect No:   |                              |               |              | Notes                                                                                                 |     |
|-----------|------------------------------|---------------|--------------|-------------------------------------------------------------------------------------------------------|-----|
| 001110.   |                              |               |              | All dimensions are in millimetres.                                                                    | Rev |
| nt:       | Dr Tharumalingam Gowripalann |               |              | All dimensions are to be checked on site. Any discrepancy between the architectural drawing and other | А   |
| ect Name: | 45 Edenfield Gardens         |               |              | drawings relevant for construction should be notified before                                          | В   |
|           |                              |               |              | commencement.                                                                                         | - c |
| ect       | 45 Edenfield Gardens         |               |              | Legend                                                                                                |     |
|           |                              |               | Oita Dhataa  | VP Vent pipe, SP Sewage Pipe, DP Down Pipe                                                            | D   |
| ess:      | Worcester Park               | Drawing Title | Sile Pilolos | vi vent pipe, or dewage ripe, bi bowittipe                                                            |     |
|           | Surrey KT4 7DU               | -             |              | B Beam, C Ceiling, F Floor, W Wall, R Roof Slopes Down                                                | E   |