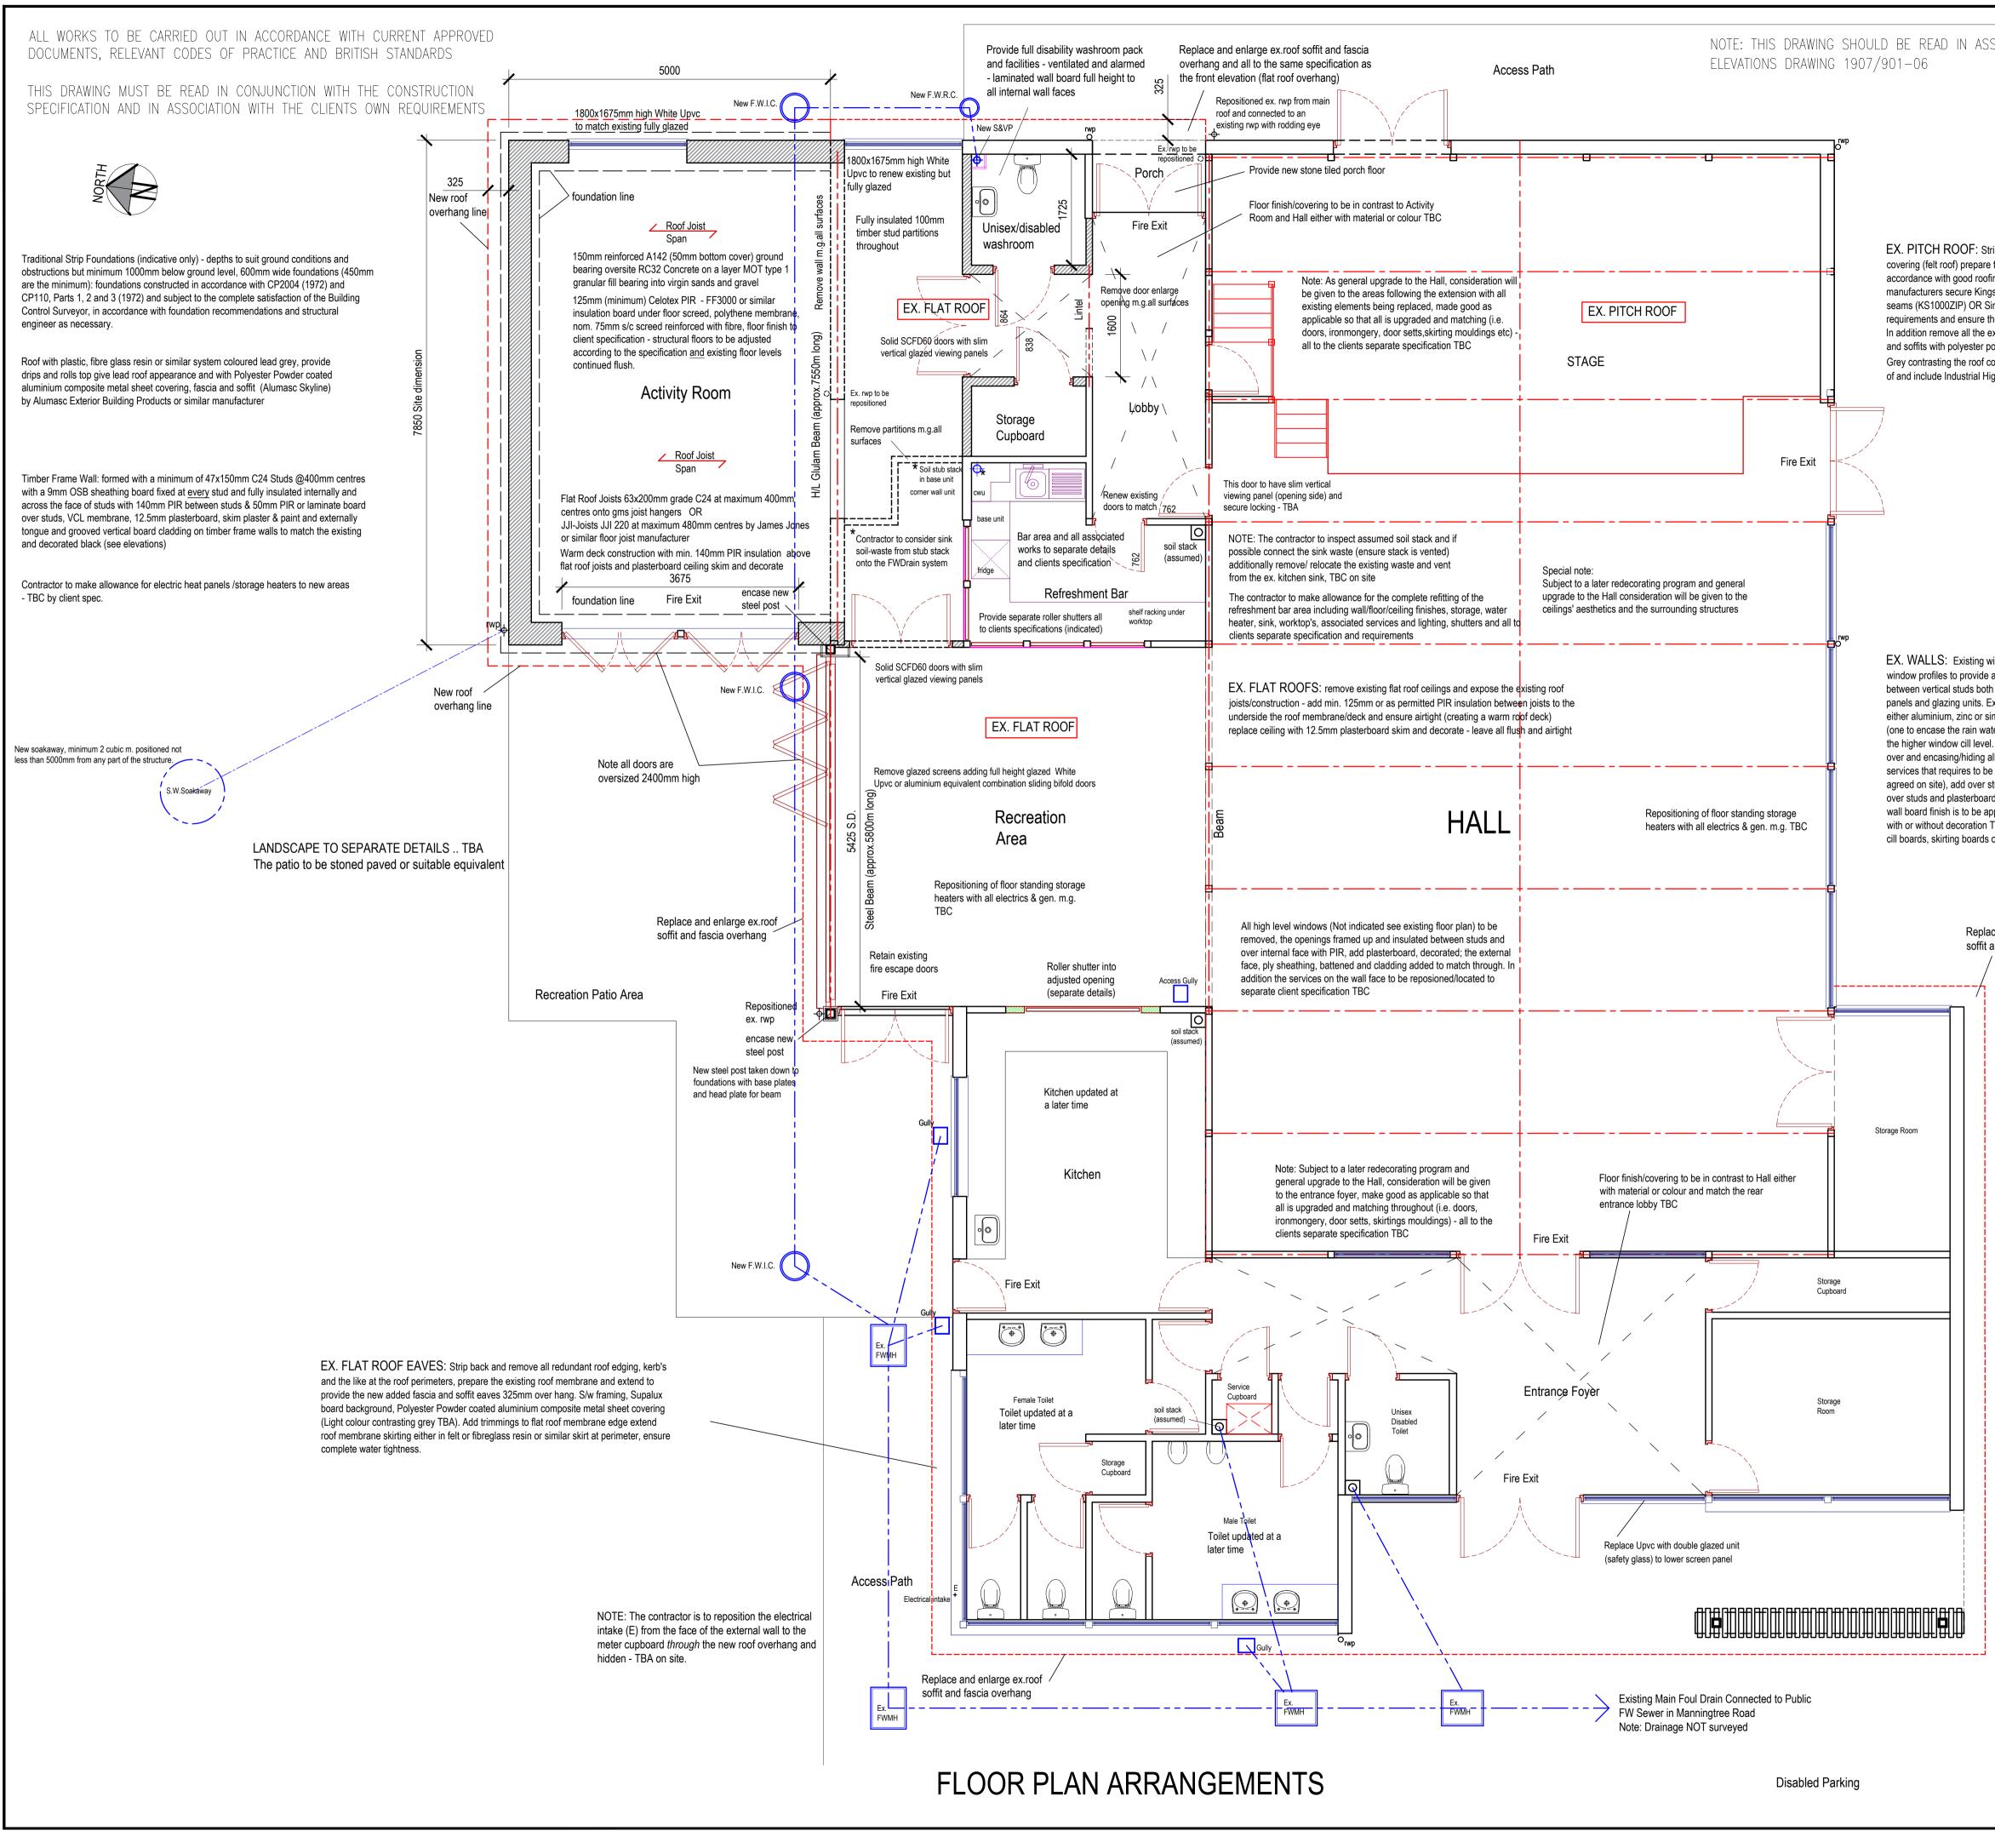

|                                                                                                                                                                                                                                                                                                                                                                                                                                                   | NOTES IFIN                                                                                                                                                                                                                                                                                                                                                                                                                                                                                                                                 | DOUBT PLEASE ASK                       |
|---------------------------------------------------------------------------------------------------------------------------------------------------------------------------------------------------------------------------------------------------------------------------------------------------------------------------------------------------------------------------------------------------------------------------------------------------|--------------------------------------------------------------------------------------------------------------------------------------------------------------------------------------------------------------------------------------------------------------------------------------------------------------------------------------------------------------------------------------------------------------------------------------------------------------------------------------------------------------------------------------------|----------------------------------------|
| SOCIATION WITH THE INDICATIVE                                                                                                                                                                                                                                                                                                                                                                                                                     | This drawing is the copyright of Design Partnership and cannot be reproduced in any form without express consent of the company. Written and scaled dimensions to be checked on site, any discrepance                                                                                                                                                                                                                                                                                                                                      | ies reported prior to work commencing. |
|                                                                                                                                                                                                                                                                                                                                                                                                                                                   | THE CONTRACTOR <u>MUST</u> VERIFY ALL DIMENSIONS ON SITE INCLUDING SITE DIMENSIONS (S.D.)                                                                                                                                                                                                                                                                                                                                                                                                                                                  |                                        |
|                                                                                                                                                                                                                                                                                                                                                                                                                                                   | ALL STRUCTURAL WORK TO BE CARRIED OUT STRICTLY IN<br>ACCORDANCE WITH THE STRUCTURAL ENGINEER'S<br>CALCULATIONS AND DETAILS AS APPLICABLE                                                                                                                                                                                                                                                                                                                                                                                                   |                                        |
| trip and remove the complete existing roof<br>e the sub-strata and repair as necessary and in                                                                                                                                                                                                                                                                                                                                                     | NOTE: ALL STEEL WORK IS GRADE 355                                                                                                                                                                                                                                                                                                                                                                                                                                                                                                          | 5N/mm²                                 |
| fing practice and the recommendations of the<br>gspan Insulated Roof Panels with Standing<br>Similar equivalent to be agreed to clients<br>the roof is completely watertight.<br>existing guttering, replacing the existing fascia<br>bowder coated aluminium composite metal (Dark<br>colour -TBC) ensure they are sound in readiness<br>lighline gutters and connect to rainwater outlets.                                                      | THE CONTRACTOR TO INSPECT AND OVERHAUL THE WHOLE<br>FIRE PROTECTION ARRANGEMENTS INCLUDING ALARMS,<br>NOTICES, APPLIANCES, EMERGENCY LIGHTING AND ESCAPE TO<br>COMPLY WITH FIRE OFFICES REQUIREMENTS; (FROM ADVICE ON<br>A SEPARATE F.O. CONSULTATION VISIT)                                                                                                                                                                                                                                                                               |                                        |
| Car Parking                                                                                                                                                                                                                                                                                                                                                                                                                                       | ELECTRICS: All parts of the electrical installations are to be carried out and installed strictly<br>in accordance with the IEE current regulations with the work complying with BS 7671 and<br>Part P (Electrical Safety), Approved Documents Electrical Works. Confirmation is required<br>that the electrical installation works will be designed, carried out by a competent electrician                                                                                                                                               |                                        |
|                                                                                                                                                                                                                                                                                                                                                                                                                                                   | and tested by a person competent to do so, who may be required to provide a Electrical Test and Installation Certificates on completion.                                                                                                                                                                                                                                                                                                                                                                                                   |                                        |
|                                                                                                                                                                                                                                                                                                                                                                                                                                                   | IN ADDITION:<br>The contractor is to liaise with the client for ALL electrical installations throughout including<br>the removal, replacements and updating for any requirement from the client specification<br>and for any works in associated with services including removing, updating, repositioning<br>adding all lighting and heating requirements throughout and any associated works in<br>connection with services. The contractor is also to consider the mains intake and electric<br>intake box/unit and advice accordingly. |                                        |
| window screens and surrounds to remain; frame out over<br>an outer and inner stud wall frame, add insulation PIR<br>h sides leaving minimum 25mm gap between existing Upvc                                                                                                                                                                                                                                                                        |                                                                                                                                                                                                                                                                                                                                                                                                                                                                                                                                            |                                        |
| External face to receive sheet metal decorative cladding similar suitable cladding material with vertical false columns                                                                                                                                                                                                                                                                                                                           | REVISIONS                                                                                                                                                                                                                                                                                                                                                                                                                                                                                                                                  |                                        |
| ater down pipe) and include for a continuous feature rail at<br>al. Internal face extended to roof eaves ceiling level, covering<br>all electric ducts and/or similar face fixed services,(any                                                                                                                                                                                                                                                    | A 21/12/2021 ACH<br>& Notation added and generally to<br>client's requirements                                                                                                                                                                                                                                                                                                                                                                                                                                                             | updated for feasibility and            |
| e surface accessed then these are to be repositioned to be<br>studs an insulated laminated plasterboard or separate PIR<br>and applied then all decorated. Note: a commercial durable<br>applied to all internal wall faces from below window cill height<br>TBC. Provide window reveals all sides with dpc and window<br>s optional TBC                                                                                                          | B 06/05/2022 ACH Further updated for feasibility a requirements                                                                                                                                                                                                                                                                                                                                                                                                                                                                            | and client's                           |
| ace and enlarge ex.roof                                                                                                                                                                                                                                                                                                                                                                                                                           |                                                                                                                                                                                                                                                                                                                                                                                                                                                                                                                                            |                                        |
| and fascia overhang<br>/                                                                                                                                                                                                                                                                                                                                                                                                                          |                                                                                                                                                                                                                                                                                                                                                                                                                                                                                                                                            |                                        |
|                                                                                                                                                                                                                                                                                                                                                                                                                                                   |                                                                                                                                                                                                                                                                                                                                                                                                                                                                                                                                            |                                        |
|                                                                                                                                                                                                                                                                                                                                                                                                                                                   |                                                                                                                                                                                                                                                                                                                                                                                                                                                                                                                                            |                                        |
|                                                                                                                                                                                                                                                                                                                                                                                                                                                   |                                                                                                                                                                                                                                                                                                                                                                                                                                                                                                                                            |                                        |
|                                                                                                                                                                                                                                                                                                                                                                                                                                                   |                                                                                                                                                                                                                                                                                                                                                                                                                                                                                                                                            |                                        |
|                                                                                                                                                                                                                                                                                                                                                                                                                                                   | Design Parameters                                                                                                                                                                                                                                                                                                                                                                                                                                                                                                                          | •                                      |
| Storage rooms to be rational and all                                                                                                                                                                                                                                                                                                                                                                                                              | Design Partnership<br>7 BRISTOL HILL SHOTLEY GATE<br>IPSWICH SUFFOLK IP9 1PU                                                                                                                                                                                                                                                                                                                                                                                                                                                               |                                        |
| Storage rooms to be retained and all surfaces made good and decorated -TBC                                                                                                                                                                                                                                                                                                                                                                        | M: 07850 387971<br>E: andrew@designpartnershipquayside.co.uk                                                                                                                                                                                                                                                                                                                                                                                                                                                                               |                                        |
|                                                                                                                                                                                                                                                                                                                                                                                                                                                   | Trading from The Garden by Design Ltd. Registered 3707666                                                                                                                                                                                                                                                                                                                                                                                                                                                                                  |                                        |
| Foyer: as general update to the hall the whole entrance<br>foyer to be upgraded to the same level and matching with<br>the rear foyer, replacing all doors, joinery, skirting,<br>architraves and mouldings, renewed ironmongery<br>throughout including an upgrade to the secondary hall<br>entrance doors (TBC); also note that there are fire status<br>and mobility requirements in place - all to the clients<br>separate specification. TBA | Extension and General Facade and Roof<br>Upgrade, Renewals and Improvements<br>Stutton Community Hall, Manningtree<br>Road Stutton Ipswich IP9 2TA                                                                                                                                                                                                                                                                                                                                                                                         |                                        |
|                                                                                                                                                                                                                                                                                                                                                                                                                                                   | Stutton Community Association<br>Stutton Community Hall<br>Manningtree Road<br>Stutton<br>Ipswich IP9 2TA                                                                                                                                                                                                                                                                                                                                                                                                                                  |                                        |
|                                                                                                                                                                                                                                                                                                                                                                                                                                                   | TITLE                                                                                                                                                                                                                                                                                                                                                                                                                                                                                                                                      |                                        |
| Render over brickwork - painted white with<br>slatted timber bench seat onto dwarf wall<br>Encase still post and make min. 140mm sq.                                                                                                                                                                                                                                                                                                              | PROPOSED PLAN                                                                                                                                                                                                                                                                                                                                                                                                                                                                                                                              |                                        |
|                                                                                                                                                                                                                                                                                                                                                                                                                                                   |                                                                                                                                                                                                                                                                                                                                                                                                                                                                                                                                            | SCHEME 2                               |
|                                                                                                                                                                                                                                                                                                                                                                                                                                                   | DATE DRAWN<br>Nov. 2021 ACH                                                                                                                                                                                                                                                                                                                                                                                                                                                                                                                | SCALE<br>1:50<br>Printed @ A1          |
|                                                                                                                                                                                                                                                                                                                                                                                                                                                   | drawing number<br>1907/901-05                                                                                                                                                                                                                                                                                                                                                                                                                                                                                                              | B                                      |