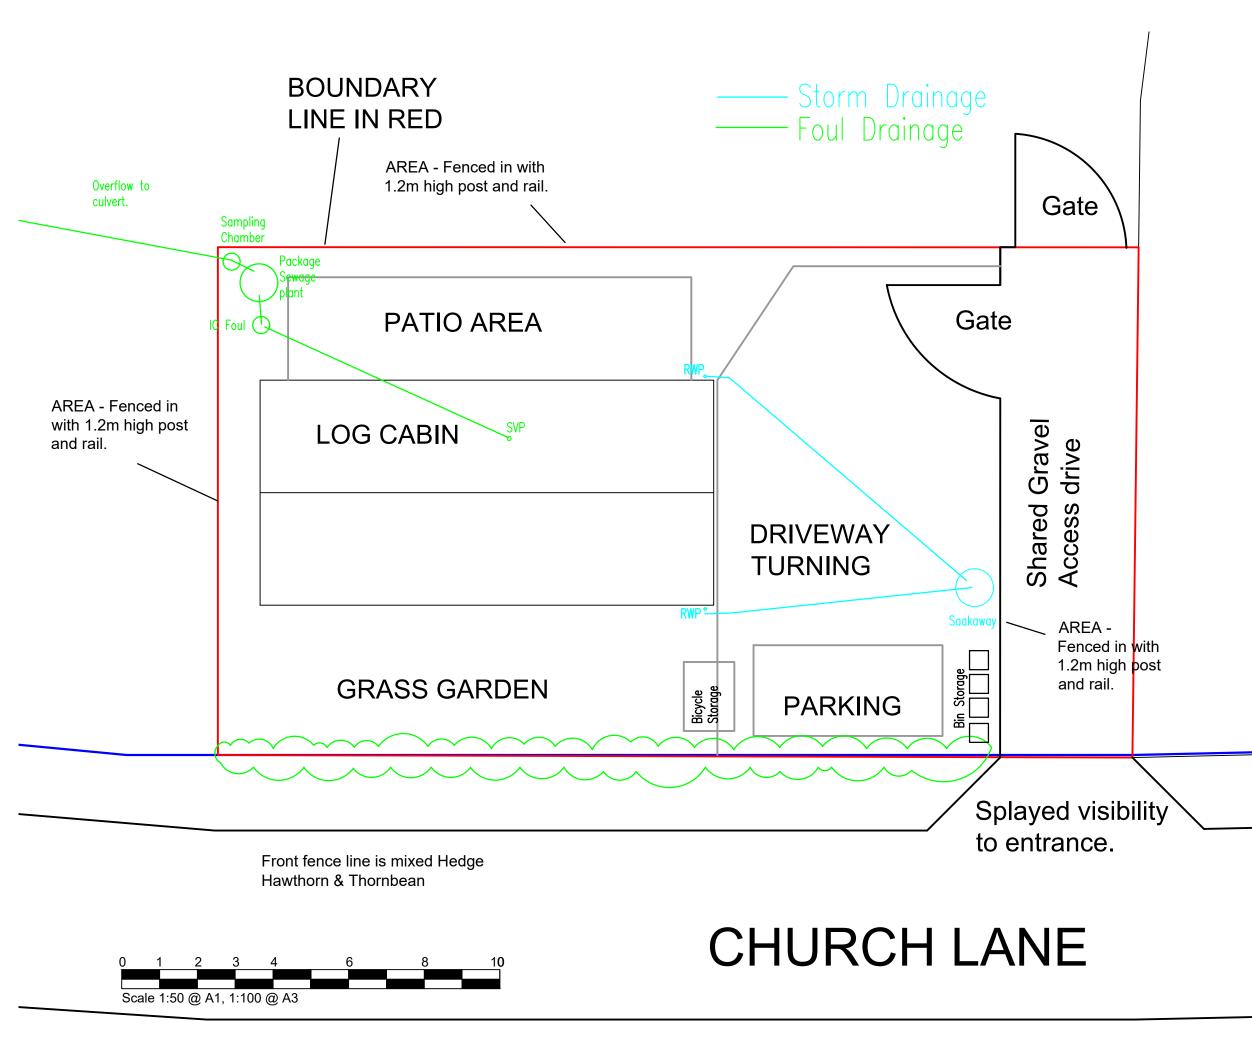

| $\neq$ | $\overline{}$ |
|--------|---------------|
|        | $\checkmark$  |

| Rev                                                            | Date       | Comment                     |  |  |  |  |
|----------------------------------------------------------------|------------|-----------------------------|--|--|--|--|
|                                                                |            |                             |  |  |  |  |
| RDL                                                            |            |                             |  |  |  |  |
|                                                                |            |                             |  |  |  |  |
|                                                                |            |                             |  |  |  |  |
|                                                                |            |                             |  |  |  |  |
| Client:                                                        |            |                             |  |  |  |  |
| Mrs Hearn.                                                     |            |                             |  |  |  |  |
| Project:                                                       |            |                             |  |  |  |  |
| Proposed New Log Cabin accomodation ancillary to 4 Church Lane |            |                             |  |  |  |  |
| Moreton Valence Gloucestershire GL2 7NB                        |            |                             |  |  |  |  |
| Title:                                                         |            |                             |  |  |  |  |
| Roof Plan and External layouts                                 |            |                             |  |  |  |  |
|                                                                |            |                             |  |  |  |  |
| Drawn:                                                         | Date:      |                             |  |  |  |  |
| RL                                                             | 25.6.2022. | Scale: 1:50 @ A1 1:100 @ A3 |  |  |  |  |
| Drawing No.                                                    |            |                             |  |  |  |  |
| 2022 P 101 - Roof Plan & External lavout.                      |            |                             |  |  |  |  |