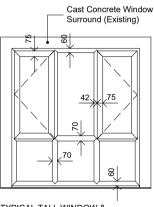

## PROPOSED EXTERNAL DOOR **ELEVATIONS** Scale 1:50

\* OBSCURE GLAZING -COTSWOLD PATTERN REPLACEMENT DOOR FOR DOORS WITH OBSCURE GLAZING TO ALSO BE FITTED WITH OBSCURE GLAZING

WINDOW

TYPICAL WINDOW

TYPICAL PROPOSED WINDOWS Scale 1:50

REPLACEMENT WINDOWS FOR WINDOWS WITH OBSCURE GLAZING TO ALSO BE FITTED WITH OBSCURE GLAZING -COTSWOLD PATTERN

TYPICAL TALL WINDOW & LOWER PANEL WINDOW

Do not scale from this drawing. Only figured dimensions are to be taken from this drawing. Contractor must verify all dimensions on site before commencing any work or shop drawings. Report any discrepancies to the architect before commencing work. If this drawing exceeds the quantities taken in any way the architects are to be informed before the work is initiated.