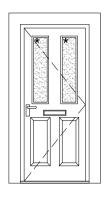

PROPOSED REAR / BALCONY EXTERNAL DOOR

## PROPOSED EXTERNAL DOOR **ELEVATIONS** Scale 1:50

\* OBSCURE GLAZING -COTSWOLD PATTERN REPLACEMENT DOOR FOR DOORS WITH OBSCURE GLAZING TO ALSO BE FITTED WITH OBSCURE GLAZING

WINDOW

TYPICAL WINDOW

TYPICAL PROPOSED WINDOWS Scale 1:50