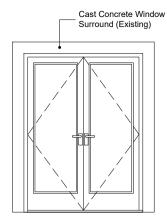

REPLACEMENT WINDOWS FOR WINDOWS WITH OBSCURE GLAZING TO ALSO BE FITTED WITH OBSCURE GLAZING -COTSWOLD PATTERN

TYPICAL TALL WINDOW & LOWER PANEL WINDOW

Do not scale from this drawing. Only figured dimensions are to be taken from this drawing. Contractor must verify all dimensions on site before commencing any work or shop drawings. Report any discrepancies to the architect before commencing work. If this drawing exceeds the quantities taken in any way the architects are to be informed before the work is initiated.