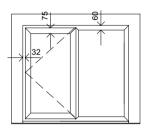

## PROPOSED EXTERNAL DOOR **ELEVATIONS** Scale 1:50

\* OBSCURE GLAZING -COTSWOLD PATTERN REPLACEMENT DOOR FOR DOORS WITH OBSCURE GLAZING TO ALSO BE FITTED WITH OBSCURE GLAZING

WINDOW

TYPICAL WINDOW

TYPICAL PROPOSED WINDOWS Scale 1:50

REPLACEMENT WINDOWS FOR WINDOWS WITH OBSCURE GLAZING TO ALSO BE FITTED WITH OBSCURE GLAZING -COTSWOLD PATTERN

TYPICAL TALL WINDOW & LOWER PANEL WINDOW

Do not scale from this drawing. Only figured dimensions are to be taken from this drawing. Contractor must verify all dimensions on site before commencing any work or shop drawings. Report any discrepancies to the architect before commencing work. If this drawing exceeds the quantities taken in any way the architects are to be informed before the work is initiated.