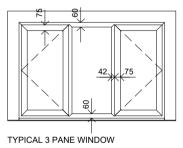

## PROPOSED EXTERNAL DOOR **ELEVATIONS** Scale 1:50

\* OBSCURE GLAZING -COTSWOLD PATTERN REPLACEMENT DOOR FOR DOORS WITH OBSCURE GLAZING TO ALSO BE FITTED WITH OBSCURE GLAZING

WINDOW

TYPICAL WINDOW

TYPICAL PROPOSED WINDOWS Scale 1:50

REPLACEMENT WINDOWS FOR WINDOWS WITH OBSCURE GLAZING TO ALSO BE FITTED WITH OBSCURE GLAZING -COTSWOLD PATTERN

TYPICAL TALL WINDOW & LOWER PANEL WINDOW

Do not scale from this drawing. Only figured dimensions are to be taken from this drawing. Contractor must verify all dimensions on site before commencing any work or shop drawings. Report any discrepancies to the architect before commencing work. If this drawing exceeds the quantities taken in any way the architects are to be informed before the work is initiated.