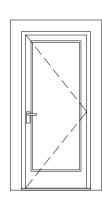

## PROPOSED EXTERNAL DOOR **ELEVATIONS** Scale 1:50

\* OBSCURE GLAZING -COTSWOLD PATTERN REPLACEMENT DOOR FOR DOORS WITH OBSCURE GLAZING TO ALSO BE FITTED WITH OBSCURE GLAZING

WINDOW

TYPICAL WINDOW

TYPICAL PROPOSED WINDOWS Scale 1:50