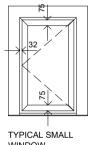

## PROPOSED EXTERNAL DOOR **ELEVATIONS** Scale 1:50

\* OBSCURE GLAZING -COTSWOLD PATTERN REPLACEMENT DOOR FOR DOORS WITH OBSCURE GLAZING TO ALSO BE FITTED WITH OBSCURE GLAZING

WINDOW

TYPICAL WINDOW

TYPICAL PROPOSED WINDOWS Scale 1:50

REPLACEMENT WINDOWS FOR WINDOWS WITH OBSCURE GLAZING TO ALSO BE FITTED WITH OBSCURE GLAZING -COTSWOLD PATTERN

TYPICAL TALL WINDOW & LOWER PANEL WINDOW

Do not scale from this drawing. Only figured dimensions are to be taken from this drawing. Contractor must verify all dimensions on site before commencing any work or shop drawings. Report any discrepancies to the architect before commencing work. If this drawing exceeds the quantities taken in any way the architects are to be informed before the work is initiated.