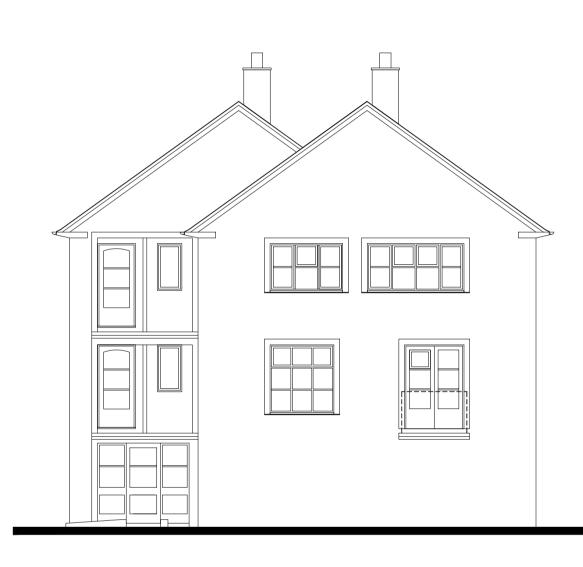

ELEVATION 3 (SOUTH)

**ELEVATION 5** 

**ELEVATION 6** 

ELEVATION 2 (EAST)

ELEVATION 4 (WEST)