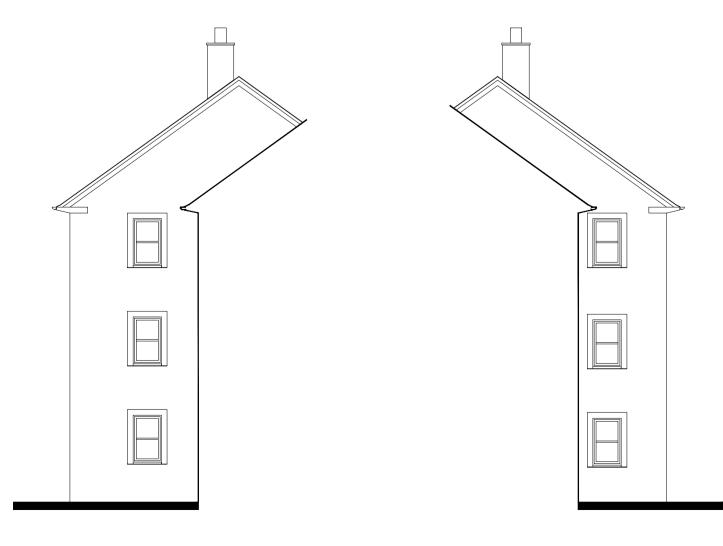

ELEVATION 3 (SOUTH)

**ELEVATION 5** 

**ELEVATION 6** 

ELEVATION 2 (EAST)

ELEVATION 4 (WEST)