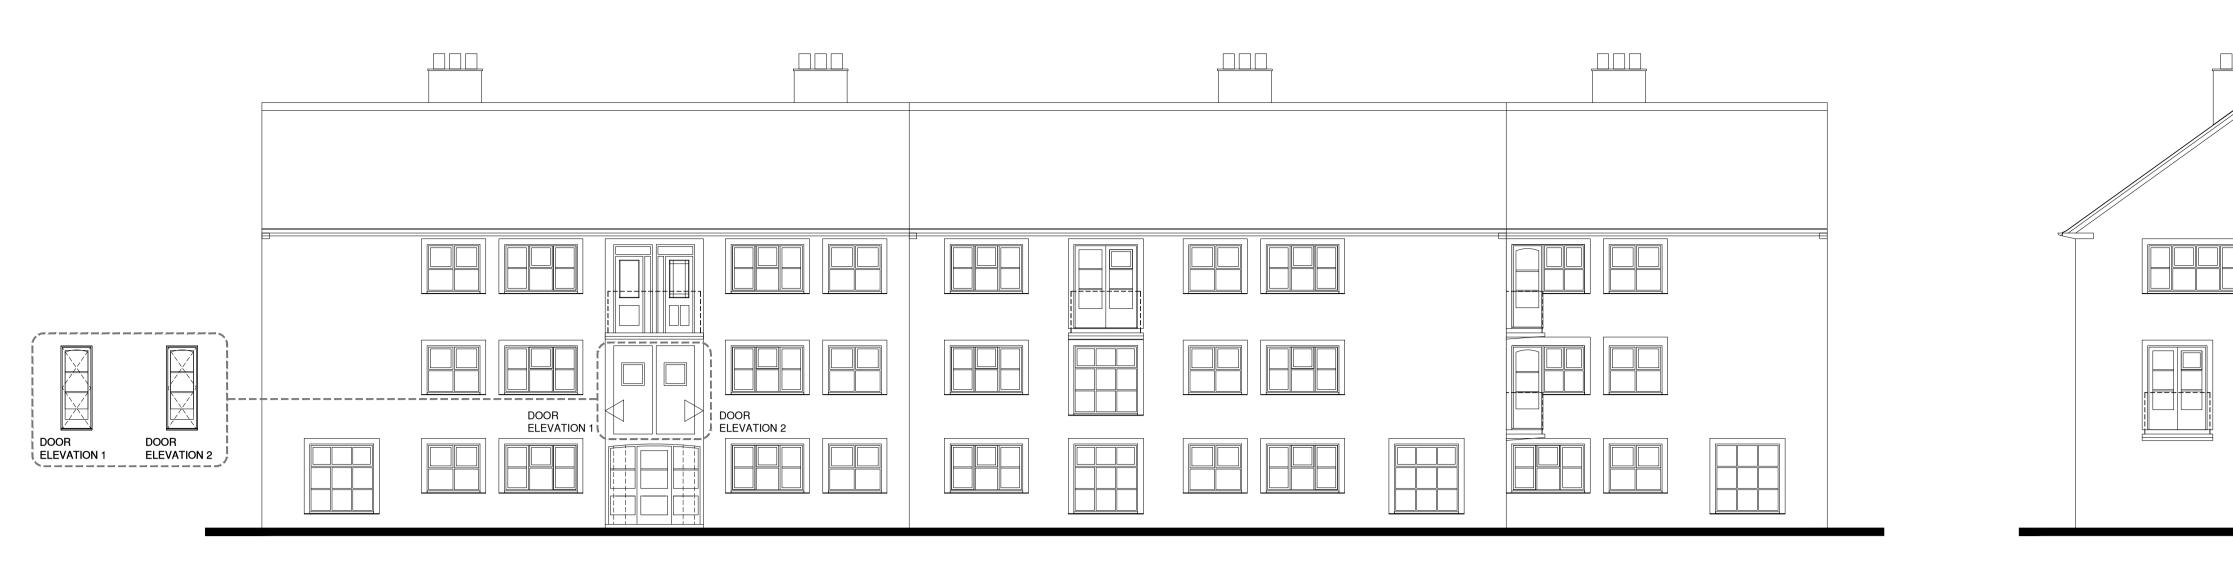

ELEVATION 3 (SOUTH)

**ELEVATION 5** 

**ELEVATION 6** 

ELEVATION 2 (EAST)

ELEVATION 4 (WEST)